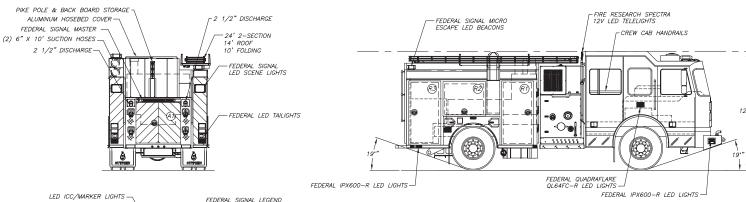

LADDERS: Alco-Lite (1) 24' or 35' 2-section,

(1) 14' Roof, (1) 10' Folding

BOOSTER TANK: 500 or 650 US Gallons, "L" shaped

for low hose bed height

AIR BOTTLE

STORAGE: Capacity for up to (4) air bottles

stored in the fender wells and two left fender

MISCELLANEOUS: (2)  $10^{\prime}$  Hard suction hoses,

4" Scotchlite stripe, (1) Hosebed divider