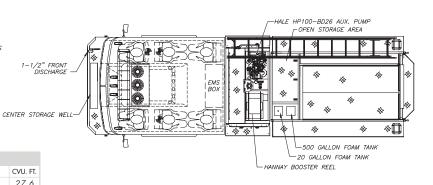

## **APPARATUS BODY**

CONSTRUCTION: Extruded aluminum with 3/16"

aluminum plate interiors

DOORS: Roll up doors painted or satin finish,

hinged doors optional

HOSEBED: Capacity for 1200' of 5", 500' of 2",

500' of 1 34"

LADDERS: Alco-Lite (1) 24' or 35' 2-section,

(1) 14' Roof, (1) 10' Folding

BOOSTER TANK: 500 or 650 US Gallons, "L" shaped

for low hose bed height

AIR BOTTLE

STORAGE: Capacity for up to (4) air bottles

stored in the fender wells and two left fender

Multiple options for foam systems available.
Optional auxiliary pump for true pump and roll capabilities.

SUPER AUTO — 89" — 78" — 27' — 9" — 78"

TOTAL STORAGE: 162.1 CU. FT.