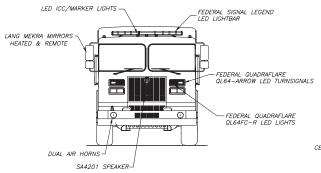

## **BODY FEATURES**

- High ground clearance for improved angle of approach of 19 degrees, and departure 20 degrees
- 169" wheelbase
- Over 160 Cu. ft. of useable compartment space
- 3/16" aluminum extrusions are stronger than fabricated bodies
- 3/16" door and body sides versus 1/8" if fabricated
- Removable rear treadplate fenders and fiberglass liners
- · Heaviest rear body substructure in the industry
- · Adjustable, non-painted, heavy-duty hosebed dividers
- Maintenance free compartment interiors, never needs painting
- Flip up rear step