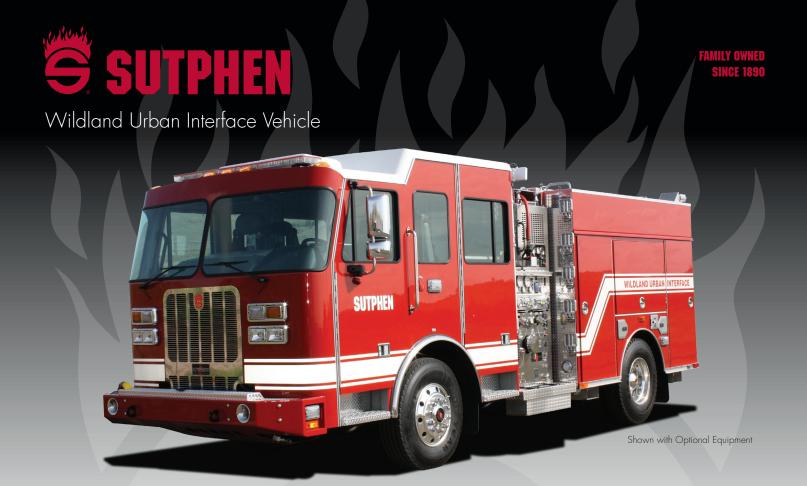

Sutphen Wildland units are the perfect mix of form and function. These trucks are designed with a short overall length, and un-matched angles of approach and departure exceeding 20 degrees. This special attention to chassis design allows them to operate in the roughest of terrain, or on a busy highway. Capability for stationary high-volume pumping or pump and roll, you'll be ready for any size situation.

## **BODY FEATURES**

- High ground clearance for improved angle of approach of 19 degrees, and departure 20 degrees
- 169" wheelbase
- Over 160 Cu. ft. of useable compartment space
- 3/16" aluminum extrusions are stronger than fabricated bodies
- 3/16" door and body sides versus 1/8" if fabricated
- Removable rear treadplate fenders and fiberglass liners
- · Heaviest rear body substructure in the industry
- · Adjustable, non-painted, heavy-duty hosebed dividers
- Maintenance free compartment interiors, never needs painting
- Flip up rear step