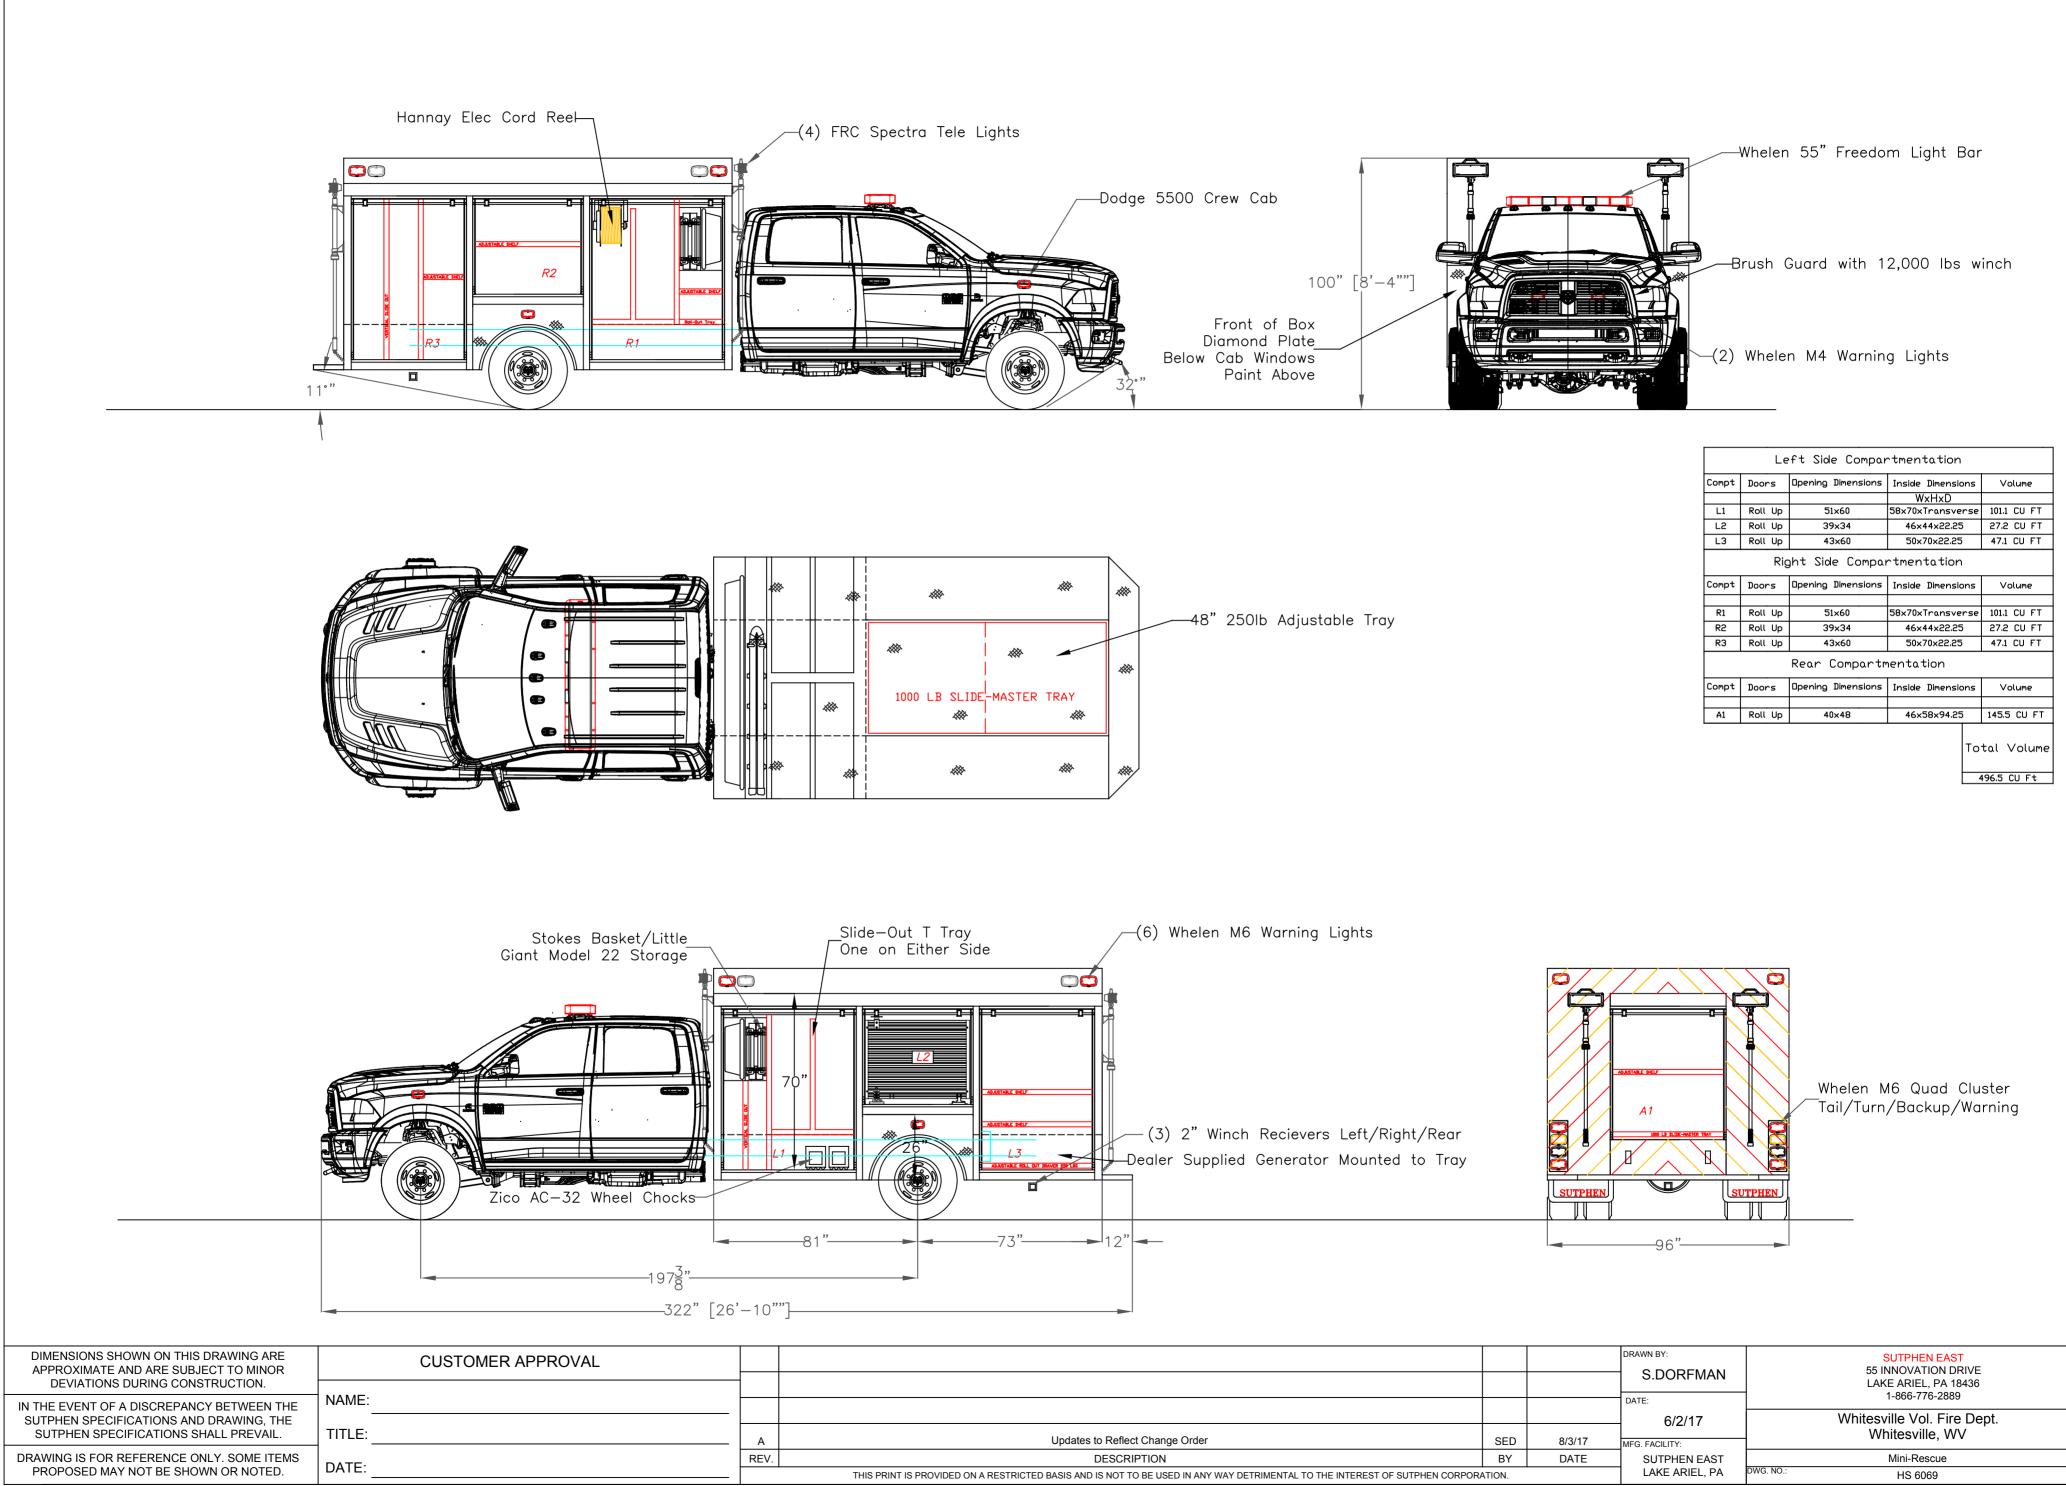

| Compt | Doors   | Opening Dimensions | Inside Dimensior | is Volume                |
|-------|---------|--------------------|------------------|--------------------------|
|       |         |                    | WxHxD            |                          |
| L1    | Roll Up | 51×60              | 58x70xTransver   | se 101.1 CU              |
| L2    | Roll Up | 39×34              | 46×44×22.25      | 27.2 CU                  |
| L3    | Roll Up | 43×60              | 50×70×22.25      | 47.1 CU                  |
|       | Riç     | ght Side Compa     | rtmentation      |                          |
| Compt | Doors   | Opening Dimensions | Inside Dimensior | s Volume                 |
| R1    | Roll Up | 51×60              | 58x70xTransver   | se 101.1 CU              |
| R2    | Roll Up | 39×34              | 46×44×22.25      | 27.2 CU                  |
| R3    | Roll Up | 43×60              | 50×70×22.25      | 47.1 CU                  |
|       |         | Rear Compartr      | nentation        |                          |
| Compt | Doors   | Opening Dimensions | Inside Dimensior | ns Volume                |
| A1    | Roll Up | 40×48              | 46×58×94.25      | 145.5 CU                 |
|       |         |                    | 1                | Total Voli<br>496.5 CU F |