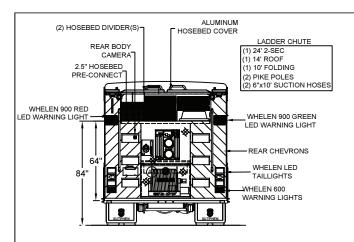

| LEFT SIDE COMPARTMENTS |                               |                  |                          |              |  |  |
|------------------------|-------------------------------|------------------|--------------------------|--------------|--|--|
| COMPT                  | DMPT DOORS OPENING DIMENSIONS |                  | INSIDE DIMENSIONS        | VOLUME       |  |  |
|                        |                               |                  |                          |              |  |  |
| L1                     | SINGLE                        | 35.5"w X 58.4"h  | 43.1"w X 66"h X 25.8"d   | 39.6 CU. FT. |  |  |
| L2                     | LIFT-UP                       | 55"w X 31.9"h    | 61.6"w X 36.8"h X 25.8"d | 29.8 CU. FT. |  |  |
| L3                     | DOUBLE