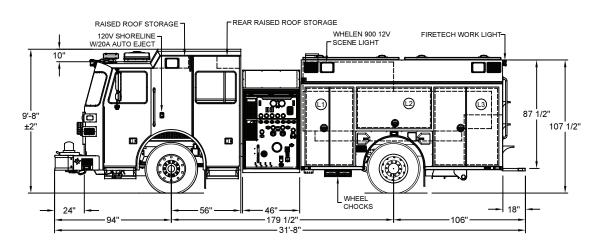

| 55'W X 31.9"h      | 61.6"w X 36.8"h X 25.8"d | 29.8 CU. FT. | (7.5"h X 10.5"d UPPER) |
| R3    | DOUBLE  | 48.5"w X 58.4"h    | 53.4"w X 66"h X 25.8"d   | 49.1 CU. FT. | (7.5"h X 10.5"d UPPER) |
| H2    | LIFT-UP | (2) 75"w X 9.5"h   | 162"w X 17.3"h X 12.5"d  | 20.3 CU. FT. | Ī                      |

| REAR STEP COMPARTMENT |       |                    |                    |              |  |  |
|-----------------------|-------|--------------------|--------------------|--------------|--|--|
| COMPT                 | DOORS | OPENING DIMENSIONS | INSIDE DIMENSIONS  | VOLUME       |  |  |
| A1                    |       | 40.5"w X 24.5"h    | 43"w X 28"h X 31"d | 21.6 CU. FT. |  |  |
|                       |       |                    | TOTAL:             | 299.0 CU.FT. |  |  |









|                                                                                  |                   |      |                                                                                                                                   |     |          | _                     |                                                    |
|----------------------------------------------------------------------------------|-------------------|------|-----------------------------------------------------------------------------------------------------------------------------------|-----|----------|-----------------------|----------------------------------------------------|
| DIMENSIONS SHOWN ON THIS DRAWING ARE<br>APPROXIMATE AND ARE SUBJECT TO MINOR     | CUSTOMER APPROVAL | Е    | COMPONENT