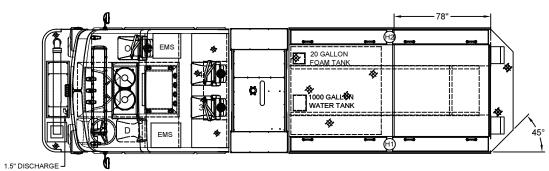

UP | 55'W X 31.9"h      | 61.6"w X 36.8"h X 25.8"d | 29.8 CU. FT. | (7.5"h X 10.5"d UPPER) |
| R3    | DOUBLE  | 48.5"w X 58.4"h    | 53.4"w X 66"h X 25.8"d   | 49.1 CU. FT. | (7.5"h X 10.5"d UPPER) |
| H2    | LIFT-UP | (2) 75"w X 9.5"h   | 162"w X 17.3"h X 12.5"d  | 20.3 CU. FT. | Ī                      |

| REAR STEP COMPARTMENT |       |                    |                    |              |  |  |
|-----------------------|-------|--------------------|--------------------|--------------|--|--|
| COMPT                 | DOORS | OPENING DIMENSIONS | INSIDE DIMENSIONS  | VOLUME       |  |  |
| A1                    |       | 40.5"w X 24.5"h    | 43"w X 28"h X 31"d | 21.6 CU. FT. |  |  |
|                       |       |                    | TOTAL:             | 299.0 CU.FT. |  |  |









|                                                                                  |                   |      |                                                                                                                                   |     |          | _                     |                                                    |
|----------------------------------------------------------------------------------|-------------------|------|-----------------------------------------------------------------------------------------------------------------------------------|-----|----------|-----------------------|----------------------------------------------------|
| DIMENSIONS SHOWN ON THIS DRAWING ARE<br>APPROXIMATE AND ARE SUBJECT TO MINOR     | CUSTOMER APPROVAL | Е    | COMPONEN