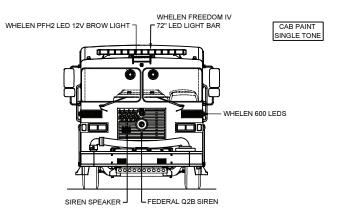

IFT-UP | 55'W X 31.9"h      | 61.6"w X 36.8"h X 25.8"d | 29.8 CU. FT. | (7.5"h X 10.5"d UPPER) |
| R3    | DOUBLE  | 48.5"w X 58.4"h    | 53.4"w X 66"h X 25.8"d   | 49.1 CU. FT. | (7.5"h X 10.5"d UPPER) |
| H2    | LIFT-UP | (2) 75"w X 9.5"h   | 162"w X 17.3"h X 12.5"d  | 20.3 CU. FT. | Ī                      |

| REAR STEP COMPARTMENT |       |                    |                    |              |  |  |
|-----------------------|-------|--------------------|--------------------|--------------|--|--|
| COMPT                 | DOORS | OPENING DIMENSIONS | INSIDE DIMENSIONS  | VOLUME       |  |  |
| A1                    |       | 40.5"w X 24.5"h    | 43"w X 28"h X 31"d | 21.6 CU. FT. |  |  |
|                       |       |                    | TOTAL:             | 299.0 CU.FT. |  |  |









|                                                                                  |                   |      |                                                                                                                                   |     |          | _                     |                                                    |
|----------------------------------------------------------------------------------|-------------------|------|-----------------------------------------------------------------------------------------------------------------------------------|-----|----------|-----------------------|----------------------------------------------------|
| DIMENSIONS SHOWN ON THIS DRAWING ARE<br>APPROXIMATE AND ARE SUBJECT TO MINOR     | CUSTOMER APPROVAL | Е    | COMP