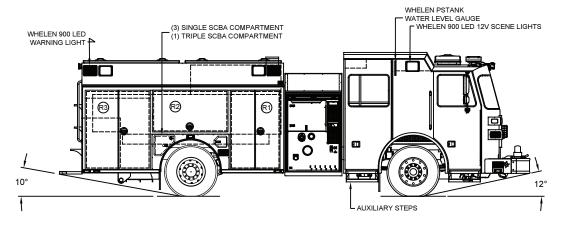

| LEFT SIDE COMPARTMENTS |                               |                  |                          |              |  |  |
|------------------------|-------------------------------|------------------|--------------------------|--------------|--|--|
| COMPT                  | DMPT DOORS OPENING DIMENSIONS |                  | INSIDE DIMENSIONS        | VOLUME       |  |  |
|                        |                               |                  |                          |              |  |  |
| L1                     | SINGLE                        | 35.5"w X 58.4"h  | 43.1"w X 66"h X 25.8"d   | 39.6 CU. FT. |  |  |
| L2                     | LIFT-UP                       | 55"w X 31.9"h    | 61.6"w X 36.8"h X 25.8"d | 29.8 CU. FT. |  |  |
| L3                     | DOUBLE                        | 48.5"w X 58.4"h  | 53.4"w X 66"h X 25.8"d   | 49.1 CU. FT. |  |  |
| H1                     | LIFT-UP                       | (2) 75"w X 9.5"h | 162"w X 17.3"h X 12.5"d  | 20.3 CU. FT. |  |  |

(7.5"h X 10.5"d UPPER) (7.5"h X 10.5"d UPPER) (7.5"h X 10.5"d UPPER)

| COMPT | DOORS   | OPENING DIMENSIONS | INSIDE DIMENSIONS        | VOLUME       |                        |
|-------|---------|--------------------|--------------------------|--------------|------------------------|
|       |         |                    |                          |              | ]                      |
| R1    | SINGLE  | 37.5"w X 58.4"h    | 43.1"w X 66"h X 25.8"d   | 39.6 CU. FT. | (7.5"h X 10.5"d UPPER) |
| R2    | LIFT-UP | 55'W X 31.9"h      | 61.6"w X 36.8"h X 25.8"d | 29.8 CU. FT. | (7.5"h X 10.5"d UPPER) |
| R3    | DOUBLE  | 48.5"w X 58.4"h    | 53.4"w X 66"h X 25.8"d   | 49.1 CU. FT. | (7.5"h X 10.5"d UPPER) |
| H2    | LIFT-UP | (2) 75"w X 9.5"h   | 162"w X 17.3"h X 12.5"d  | 20.3 CU. FT. | Ī                      |

| REAR STEP COMPARTMENT |       |                    |                    |              |  |  |
|-----------------------|-------|--------------------|--------------------|--------------|--|--|
| COMPT                 | DOORS | OPENING DIMENSIONS | INSIDE DIMENSIONS  | VOLUME       |  |  |
| A1                    |       | 40.5"w X 24.5"h    | 43"w X 28"h X 31"d | 21.6 CU. FT. |  |  |
|                       |       |                    | TOTAL:             | 299.0 CU.FT. |  |  |