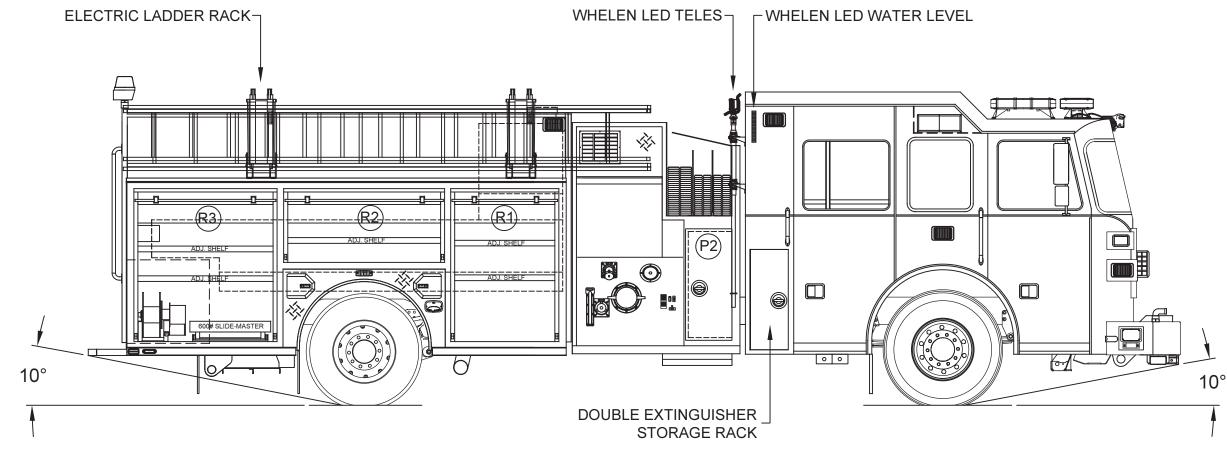

|                             | LEFT SIDE COMPARTMENTATION |                                                               |                                                 |            |  |
|-----------------------------|----------------------------|---------------------------------------------------------------|-------------------------------------------------|------------|--|
| COMPT                       | DOORS                      | OPENING DIMENSIONS INSIDE DIMENSIONS                          |                                                 | VOLUME     |  |
|                             |                            |                                                               |                                                 |            |  |
| L1                          | ROLL-UP                    | 37"w X 56 7/8"h                                               | 43 1/2"w X 66"h X 27 1/4"d (10 1/2"d upper)     | 39 CU. FT. |  |
| L2                          | LIFT UP                    | 57 1/2"w X 32 1/4"h                                           | 61 1/2"w X 36 1/2"h X 27 1/4"d (10 1/2"d upper) | 23 CU. FT. |  |
| L3                          | ROLL-UP                    | 50"w X 56 7/8"h                                               | 53 1/2"w X 66"h X 27 1/4"d (10 1/2"d upper)     | 48 CU. FT. |  |
| RIGHT SIDE COMPARTMENTATION |                            |                                                               |                                                 |            |  |
| COMPT                       | DOORS                      | OPENING DIMENSIONS                                            | NSIONS INSIDE DIMENSIONS                        |            |  |
| R1                          | ROLL-UP                    | P 37"w X 50 7/8"h 43 1/2"w X 60"h X 27 1/4"d (10 1/2"d upper) |                                                 | 38 CU. FT. |  |
| R2                          | ROLL-UP                    | 57"w X 21 5/8"h                                               | 61 1/2"w X 30 1/2"h X 27 1/4"d (10 1/2"d upper) | 21 CU. FT. |  |
| R3                          | ROLL-UP                    | 50"w X 50 7/8"h                                               | 53 1/2"w X 60"h X 27 1/4"d (10 1/2"d upper)     | 47 CU. FT. |  |
| REAR STEP COMPARTMENTS      |                            |                                                               |                                                 |            |  |
| COMPT                       | DOORS                      | OPENING DIMENSIONS                                            | INSIDE DIMENSIONS                               | VOLUME     |  |
| A1                          | ROLL-UP                    | 27 1/2"w X 31"h                                               | 30"h X 40"w X 30 1/2"d                          | 21 CU. FT. |  |

TOTAL: 237 CU. FT.

-WHELEN 600 LEDS -WHELEN ROTABEAM LEDS -WHELEN M6V2 COMBO LEDS

| DIMENSIONS SHOWN ON THIS DRAWING ARE APPROXIMATE AND ARE SUBJECT TO MINOR DEVIATIONS DURING CONSTRUCTION.                   |  |
|-----------------------------------------------------------------------------------------------------------------------------|--|
| IN THE EVENT OF A DISCREPANCY BETWEEN TH<br>SUTPHEN SPECIFICATIONS AND DRAWING, TH<br>SUTPHEN SPECIFICATIONS SHALL PREVAIL. |  |