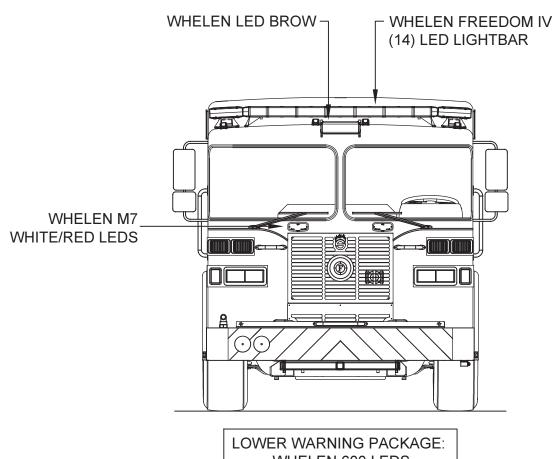

TOTAL: 237 CU. FT.

-WHELEN 600 LEDS -WHELEN ROTABEAM LEDS -WHELEN M6V2 COMBO LEDS

| DIMENSIONS SHOWN ON THIS DRAWING ARE APPROXIMATE AND ARE SUBJECT TO MINOR DEVIATIONS DURING CONSTRUCTION.                   |  |
|-----------------------------------------------------------------------------------------------------------------------------|--|
| IN THE EVENT OF A DISCREPANCY BETWEEN TH<br>SUTPHEN SPECIFICATIONS AND DRAWING, TH<br>SUTPHEN SPECIFICATIONS SHALL PREVAIL. |  |