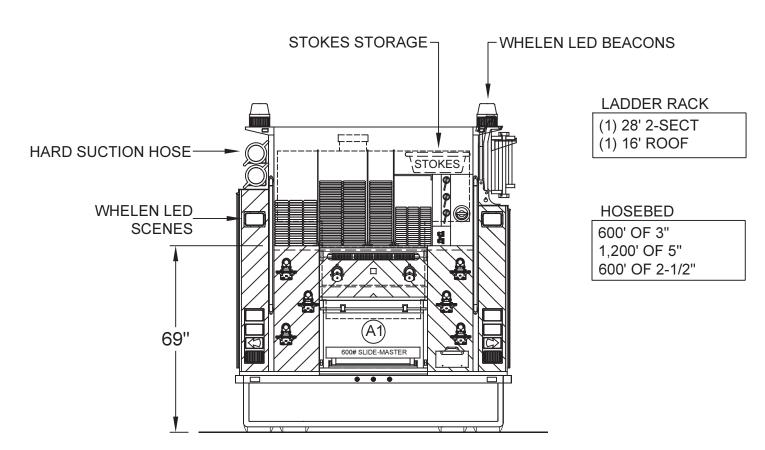

|                             | LEFT SIDE COMPARTMENTATION |                                                               |                                                 |            |  |
|-----------------------------|----------------------------|---------------------------------------------------------------|-------------------------------------------------|------------|--|
| COMPT                       | DOORS                      | OPENING DIMENSIONS INSIDE DIMENSIONS                          |                                                 | VOLUME     |  |
|                             |                            |                                                               |                                                 |            |  |
| L1                          | ROLL-UP                    | 37"w X 56 7/8"h                                               | 43 1/2"w X 66"h X 27 1/4"d (10 1/2"d upper)     | 39 CU. FT. |  |
| L2                          | LIFT UP                    | 57 1/2"w X 32 1/4"h                                           | 61 1/2"w X 36 1/2"h X 27 1/4"d (10 1/2"d upper) | 23 CU. FT. |  |
| L3                          | ROLL-UP                    | 50"w X 56 7/8"h                                               | 53 1/2"w X 66"h X 27 1/4"d (10 1/2"d upper)     | 48 CU. FT. |  |
| RIGHT SIDE COMPARTMENTATION |                            |                                                               |                                                 |            |  |
| COMPT                       | DOORS                      | OPENING DIMENSIONS                                            | NSIONS INSIDE DIMENSIONS                        |            |  |
| R1                          | ROLL-UP                    | P 37"w X 50 7/8"h 43 1/2"w X 60"h X 27 1/4"d (10 1/2"d upper) |                                                 | 38 CU. FT. |  |
| R2                          | ROLL-UP                    | 57"w X 21 5/8"h                                               | 61 1/2"w X 30 1/2"h X 27 1/4"d (10 1/2"d upper) | 21 CU. FT. |  |
| R3                          | ROLL-UP                    | 50"w X 50 7/8"h                                               | 53 1/2"w X 60"h X 27 1/4"d (10 1/2"d upper)     | 47 CU. FT. |  |
| REAR STEP COMPARTMENTS      |                            |                                                               |                                                 |            |  |
| COMPT                       | DOORS                      | OPENING DIMENSIONS                                            | INSIDE DIMENSIONS                               | VOLUME     |  |
| A1                          | ROLL-UP                    | 27 1/2"w X 31"h                                               | 30"h X 40"w X 30 1/2"d                          | 21 CU. FT. |  |

TOTAL: 237 CU. FT.

-WHELEN 600 LEDS -WHELEN ROTABEAM LEDS -WHELEN M6V2 COMBO LEDS

| DIMENSIONS SHOWN ON THIS DRAWING ARE APPROXIMATE AND ARE SUBJECT TO MINOR DEVIATIONS DURING CONSTRUCTION.                   |  |
|-----------------------------------------------------------------------------------------------------------------------------|--|
| IN THE EVENT OF A DISCREPANCY BETWEEN TH<br>SUTPHEN SPECIFICATIONS AND DRAWING, TH<br>SUTPHEN SPECIFICATIONS SHALL PREVAIL. |  |