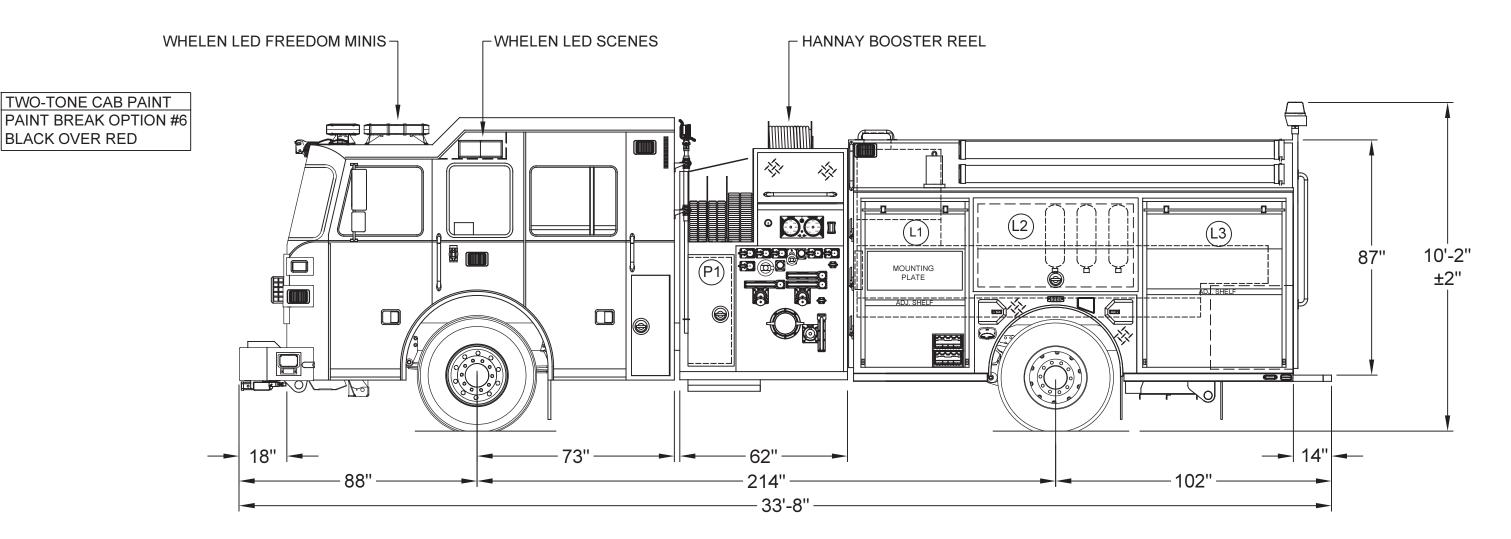

|                             | LEFT SIDE COMPARTMENTATION |                                                               |                                                 |            |  |
|-----------------------------|----------------------------|---------------------------------------------------------------|-------------------------------------------------|------------|--|
| COMPT                       | DOORS                      | OPENING DIMENSIONS INSIDE DIMENSIONS                          |                                                 | VOLUME     |  |
|                             |                            |                                                               |                                                 |            |  |
| L1                          | ROLL-UP                    | 37"w X 56 7/8"h                                               | 43 1/2"w X 66"h X 27 1/4"d (10 1/2"d upper)     | 39 CU. FT. |  |
| L2                          | LIFT UP                    | 57 1/2"w X 32 1/4"h                                           | 61 1/2"w X 36 1/2"h X 27 1/4"d (10 1/2"d upper) | 23 CU. FT. |  |
| L3                          | ROLL-UP                    | 50"w X 56 7/8"h                                               | 53 1/2"w X 66"h X 27 1/4"d (10 1/2"d upper)     | 48 CU. FT. |  |
| RIGHT SIDE COMPARTMENTATION |                            |                                                               |                                                 |            |  |
| COMPT                       | DOORS                      | OPENING DIMENSIONS                                            | NSIONS INSIDE DIMENSIONS                        |            |  |
| R1                          | ROLL-UP                    | P 37"w X 50 7/8"h 43 1/2"w X 60"h X 27 1/4"d (10 1/2"d upper) |                                                 | 38 CU. FT. |  |
| R2                          | ROLL-UP                    | 57"w X 21 5/8"h                                               | 61 1/2"w X 30 1/2"h X 27 1/4"d (10 1/2"d upper) | 21 CU. FT. |  |
| R3                          | ROLL-UP                    | 50"w X 50 7/8"h                                               | 53 1/2"w X 60"h X 27 1/4"d (10 1/2"d upper)     | 47 CU. FT. |  |
| REAR STEP COMPARTMENTS      |                            |                                                               |                                                 |            |  |
| COMPT                       | DOORS                      | OPENING DIMENSIONS                                            | INSIDE DIMENSIONS                               | VOLUME     |  |
| A1                          | ROLL-UP                    | 27 1/2"w X 31"h                                               | 30"h X 40"w X 30 1/2"d                          | 21 CU. FT. |  |

TOTAL: 237 CU. FT.

-WHELEN 600 LEDS -WHELEN ROTABEAM LEDS -WHELEN M6V2 COMBO LEDS

| DIMENSIONS SHOWN ON THIS DRAWING ARE APPROXIMATE AND ARE SUBJECT TO MINOR DEVIATIONS DURING CONSTRUCTION.                   |  |
|-----------------------------------------------------------------------------------------------------------------------------|--|
| IN THE EVENT OF A DISCREPANCY BETWEEN TH<br>SUTPHEN SPECIFICATIONS AND DRAWING, TH<br>SUTPHEN SPECIFICATIONS SHALL PREVAIL. |  |