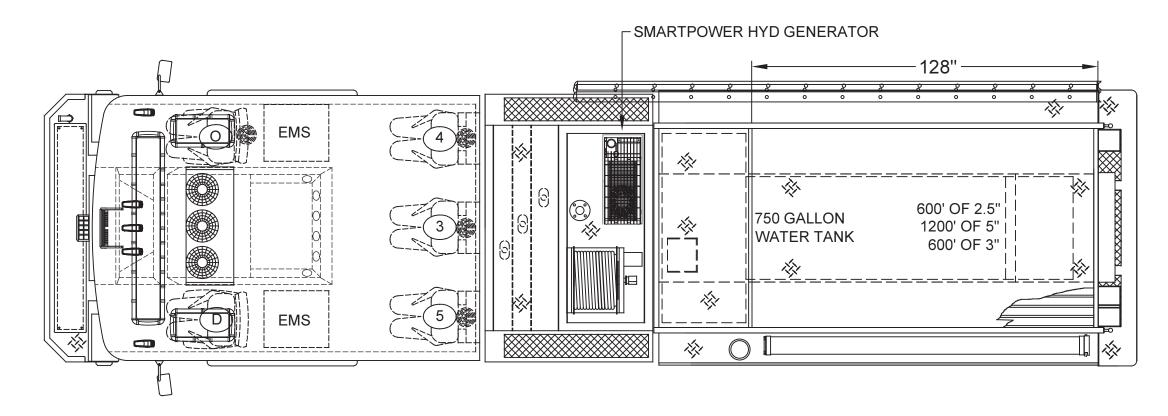

|                             | LEFT SIDE COMPARTMENTATION |                                                               |                                                 |            |  |
|-----------------------------|----------------------------|---------------------------------------------------------------|-------------------------------------------------|------------|--|
| COMPT                       | DOORS                      | OPENING DIMENSIONS INSIDE DIMENSIONS                          |                                                 | VOLUME     |  |
|                             |                            |                                                               |                                                 |            |  |
| L1                          | ROLL-UP                    | 37"w X 56 7/8"h                                               | 43 1/2"w X 66"h X 27 1/4"d (10 1/2"d upper)     | 39 CU. FT. |  |
| L2                          | LIFT UP                    | 57 1/2"w X 32 1/4"h                                           | 61 1/2"w X 36 1/2"h X 27 1/4"d (10 1/2"d upper) | 23 CU. FT. |  |
| L3                          | ROLL-UP                    | 50"w X 56 7/8"h                                               | 53 1/2"w X 66"h X 27 1/4"d (10 1/2"d upper)     | 48 CU. FT. |  |
| RIGHT SIDE COMPARTMENTATION |                            |                                                               |                                                 |            |  |
| COMPT                       | DOORS                      | OPENING DIMENSIONS                                            | NSIONS INSIDE DIMENSIONS                        |            |  |
| R1                          | ROLL-UP                    | P 37"w X 50 7/8"h 43 1/2"w X 60"h X 27 1/4"d (10 1/2"d upper) |                                                 | 38 CU. FT. |  |
| R2                          | ROLL-UP                    | 57"w X 21 5/8"h                                               | 61 1/2"w X 30 1/2"h X 27 1/4"d (10 1/2"d upper) | 21 CU. FT. |  |
| R3                          | ROLL-UP                    | 50"w X 50 7/8"h                                               | 53 1/2"w X 60"h X 27 1/4"d (10 1/2"d upper)     | 47 CU. FT. |  |
| REAR STEP COMPARTMENTS      |                            |                                                               |                                                 |            |  |
| COMPT                       | DOORS                      | OPENING DIMENSIONS                                            | INSIDE DIMENSIONS                               | VOLUME     |  |
| A1                          | ROLL-UP                    | 27 1/2"w X 31"h                                               | 30"h X 40"w X 30 1/2"d                          | 21 CU. FT. |  |

TOTAL: 237 CU. FT.

-WHELEN 600 LEDS -WHELEN ROTABEAM LEDS -WHELEN M6V2 COMBO LEDS

| DIMENSIONS SHOWN ON THIS DRAWING ARE APPROXIMATE AND ARE SUBJECT TO MINOR DEVIATIONS DURING CONSTRUCTION.                   |  |
|-----------------------------------------------------------------------------------------------------------------------------|--|
| IN THE EVENT OF A DISCREPANCY BETWEEN TH<br>SUTPHEN SPECIFICATIONS AND DRAWING, TH<br>SUTPHEN SPECIFICATIONS SHALL PREVAIL. |  |