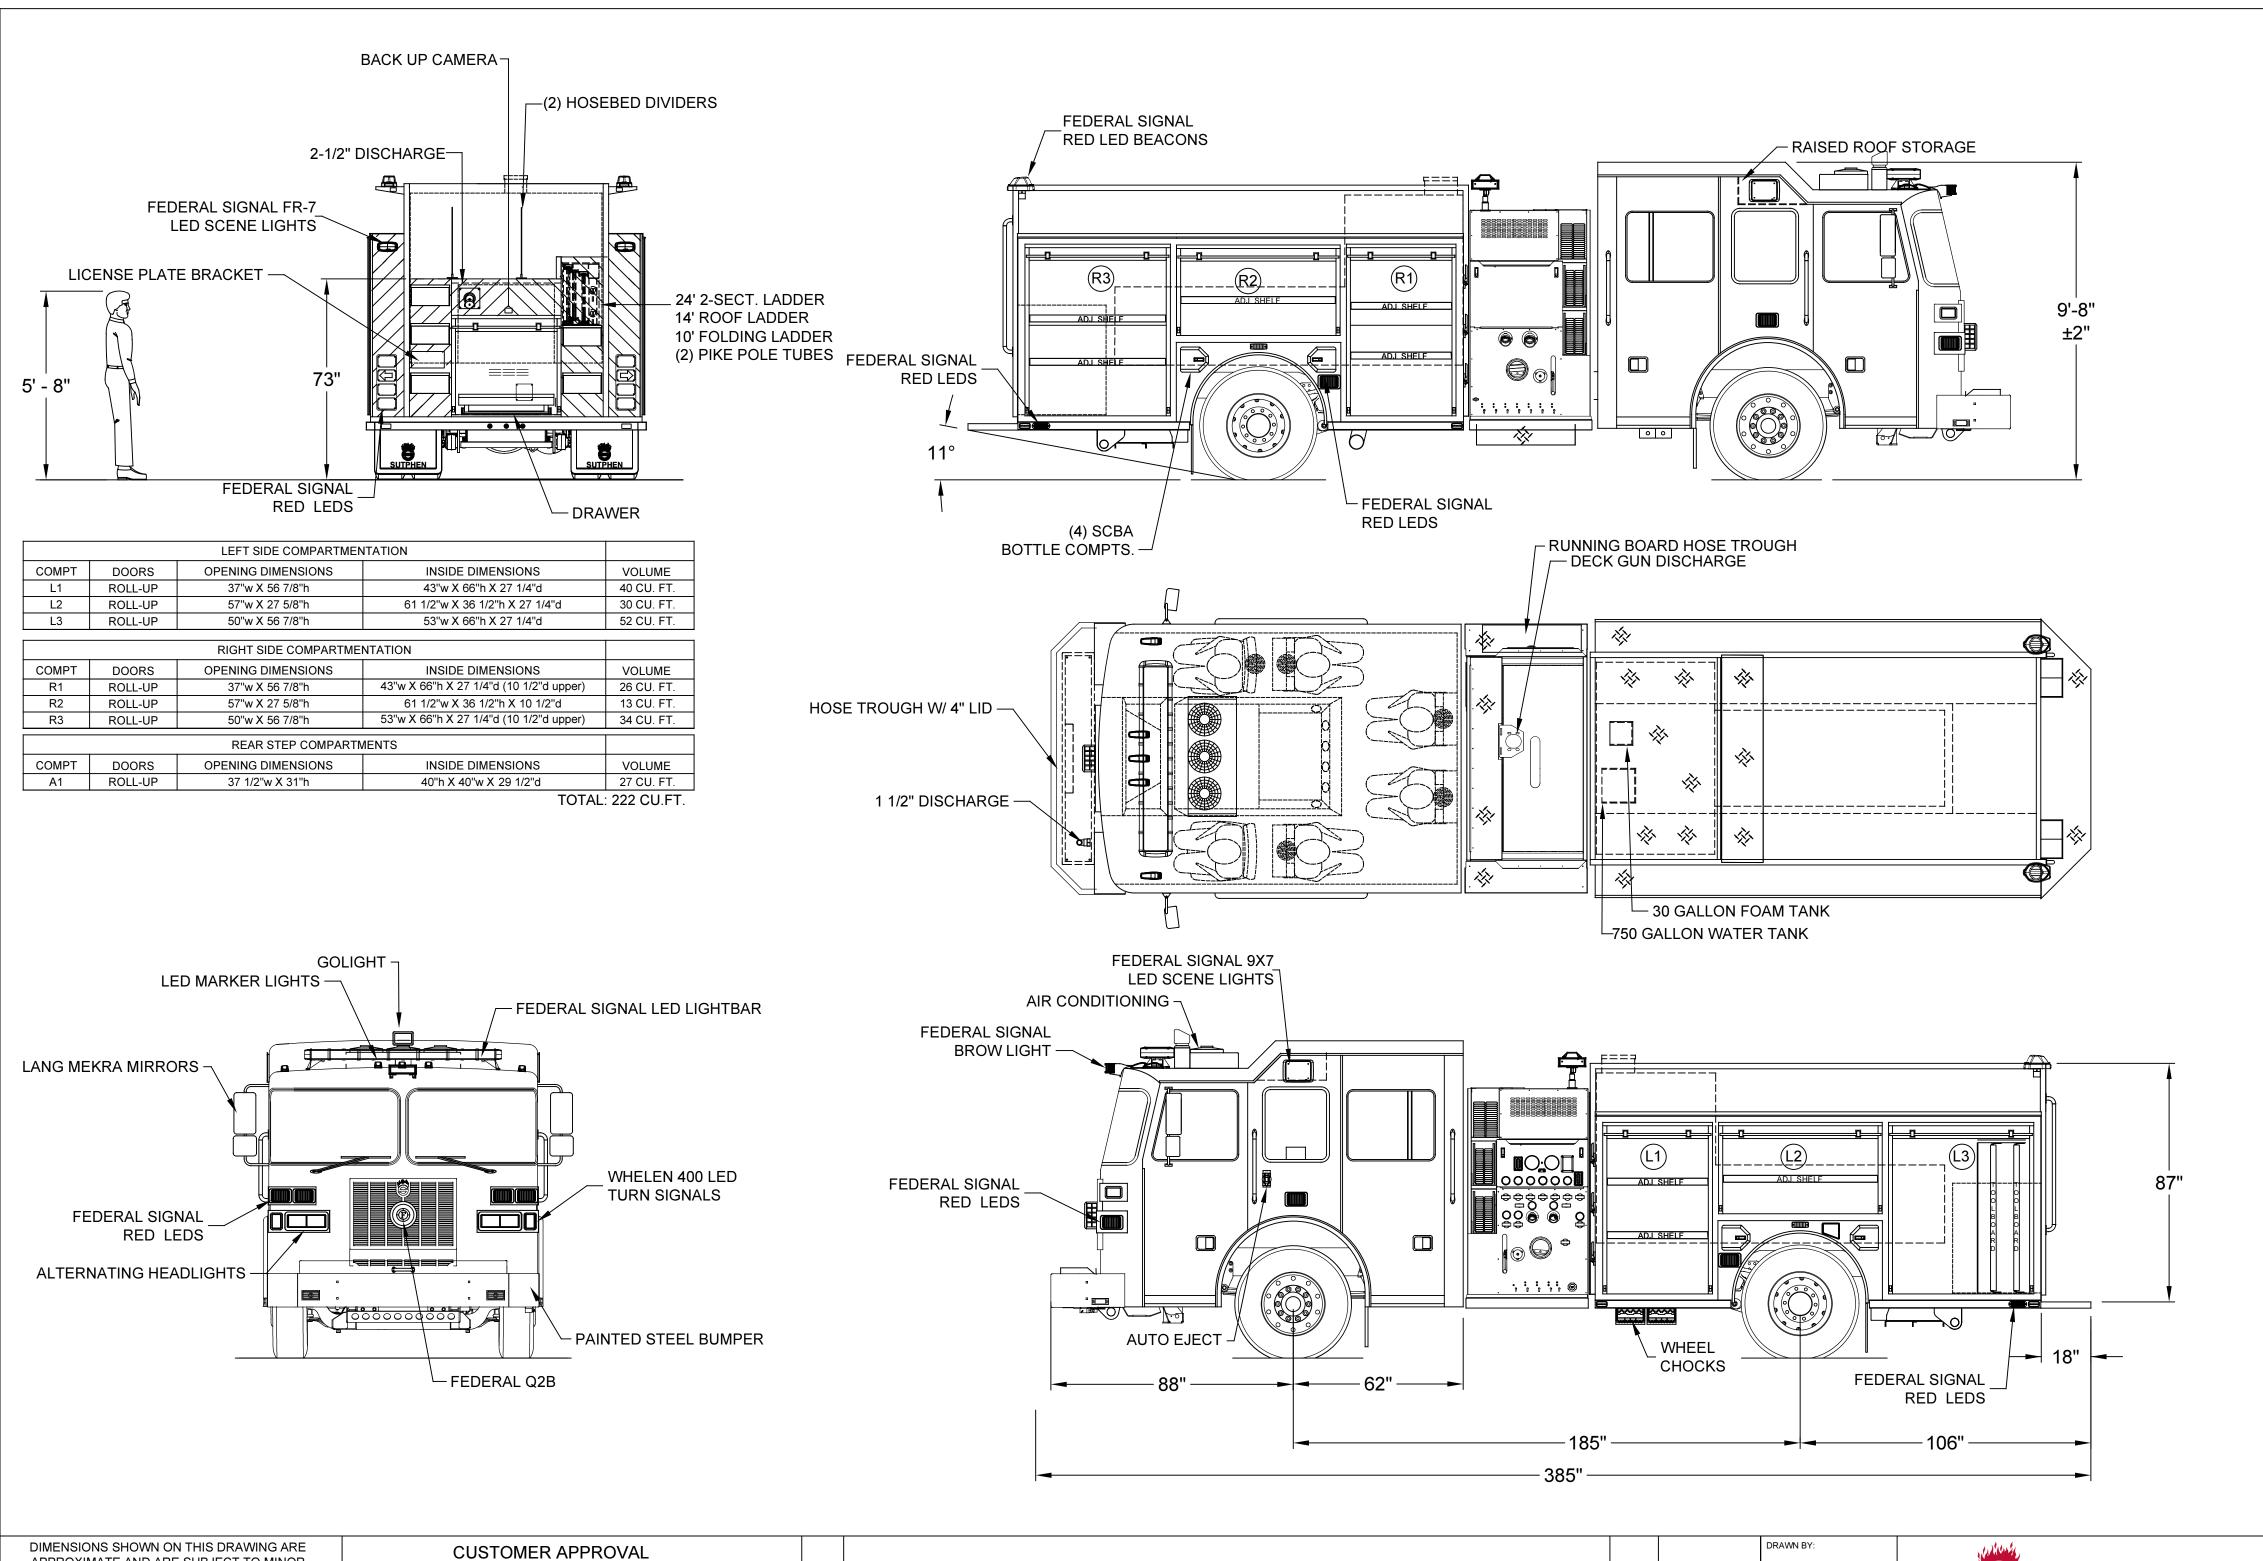

APPROXIMATE AND ARE SUBJECT TO MINOR M.CLARK DEVIATIONS DURING CONSTRUCTION. REMOVE PIKE POLE BOX FROM HOSEBED, REPLACE REAR SCENE LIGHTS MC 1/11/18 NAME: IN THE EVENT OF A DISCREPANCY BETWEEN THE FRONT BUMPER PAINTED STEEL, UPDATED COMPONENT REPORT, ADDED BLACKOUT PACKAGE MC 8/10/17 7/20/17 SUTPHEN SPECIFICATIONS AND DRAWING, THE TITLE: DUBLIN, OHIO SUTPHEN SPECIFICATIONS SHALL PREVAIL. AFTER SHOP ORDER REVIEW 7/20/17 MFG. FACILITY: REV. CUSTOM PUMPER - S2 BODY (LOW HOSEBED) DRAWING IS FOR REFERENCE ONLY. SOME ITEMS DESCRIPTION DATE BY DUBLIN DATE: PROPOSED MAY NOT BE SHOWN OR NOTED. HS-6123 THIS PRINT IS PROVIDED ON A RESTRICTED BASIS AND IS NOT TO BE USED IN ANY WAY DETRIMENTAL TO THE INTEREST OF SUTPHEN CORPORATION.