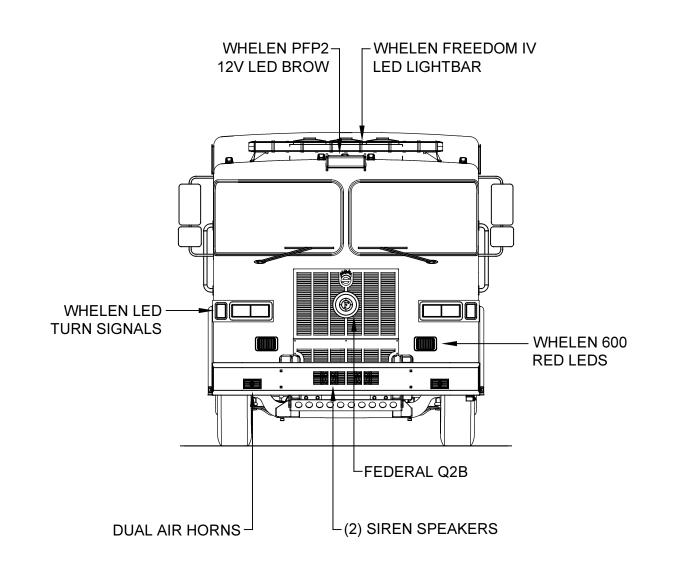

| 43 CU. FT. |  |  |  |  |  |  |
|                             |         |                                                                 | •                                           | 1          |  |  |  |  |  |  |
| REAR STEP COMPARTMENTS      |         |                                                                 |                                             |            |  |  |  |  |  |  |
| COMPT                       | DOORS   | OPENING DIMENSIONS                                              | INSIDE DIMENSIONS                           | VOLUME     |  |  |  |  |  |  |
| A1                          | ROLL-UP | 37 1/2"w X 37"h                                                 | 46"h X 40"w X 30 1/2"d                      | 33 CU. FT. |  |  |  |  |  |  |

TOTAL: 224 CU. FT.









| DIMENSIONS SHOWN ON THIS DRAWING ARE APPROXIMATE AND ARE SUBJECT TO MINOR DEVIATIONS DURING CONSTRUCTION.               | CUSTOMER APPROVAL | E    | POST PRODUCTION REVISION TO REFLECT FINAL PRODUCT  RADIO AND ANTENNA CLARIFICATIONS                                                            | RM<br>RM  | 05/31/18<br>05/08/18 | DRAWN BY:              | CIITDUEN                                                     |
|-------------------------------------------------------------------------------------------------------------------------|-------------------|------|------------------------------------------------------------------------------------------------------------------------------------------------|-----------|----------------------|------------------------|------------------