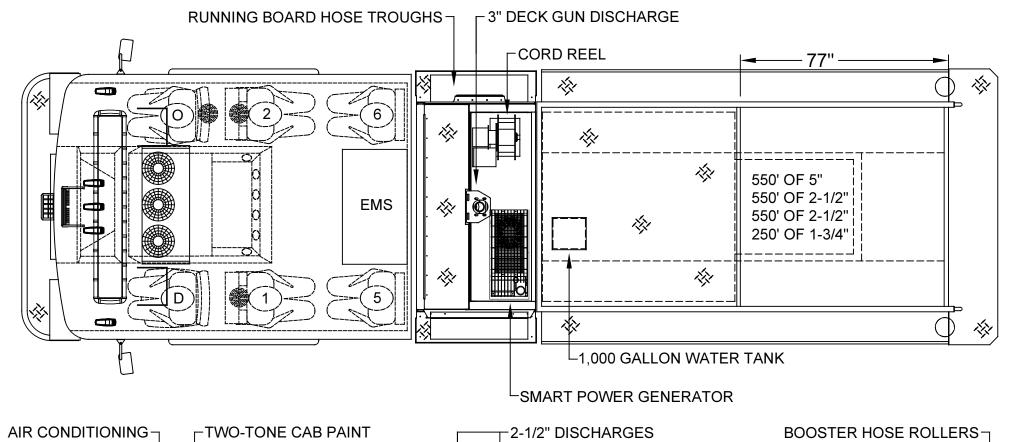

| LEFT SIDE COMPARTMENTATION  |         |                                                                 |                                             |            |  |  |  |  |  |  |
|-----------------------------|---------|-----------------------------------------------------------------|---------------------------------------------|------------|--|--|--|--|--|--|
| COMPT                       | DOORS   | OPENING DIMENSIONS INSIDE DIMENSIONS                            |                                             | VOLUME     |  |  |  |  |  |  |
| L1                          | DOUBLE  | 24 3/4"w X 62 3/4"h                                             | 30 CU. FT.                                  |            |  |  |  |  |  |  |
| L2                          | LIFT-UP | 57 1/2"w X 32 1/4"h                                             | 30 CU. FT.                                  |            |  |  |  |  |  |  |
| L3                          | DOUBLE  | 48 1/2"w X 62 3/4"h                                             | 55 CU. FT.                                  |            |  |  |  |  |  |  |
|                             |         |                                                                 |                                             |            |  |  |  |  |  |  |
| RIGHT SIDE COMPARTMENTATION |         |                                                                 |                                             |            |  |  |  |  |  |  |
| COMPT                       | DOORS   | OPENING DIMENSIONS                                              | INSIDE DIMENSIONS                           | VOLUME     |  |  |  |  |  |  |
| R1                          | DOUBLE  | 24 3/4"w X 62 3/4"h                                             | 28 3/4"w X 66"h X 27 1/4"d (10 1/2"d upper) | 20 CU. FT. |  |  |  |  |  |  |
| R2                          | LIFT-UP | 57 1/2"w X 32 1/4"h 61 1/2"w X 36 1/2"h X 10 1/2"d              |                                             | 13 CU. FT. |  |  |  |  |  |  |
| R3                          | DOUBLE  | 48 1/2"w X 62 3/4"h 53 1/2"w X 66"h X 27 1/4"d (10 1/2"d upper) |                                             | 43 CU. FT. |  |  |  |  |  |  |
|                             |         |                                                                 | •                                           | 1          |  |  |  |  |  |  |
| REAR STEP COMPARTMENTS      |         |                                                                 |                                             |            |  |  |  |  |  |  |
| COMPT                       | DOORS   | OPENING DIMENSIONS                                              | INSIDE DIMENSIONS                           | VOLUME     |  |  |  |  |  |  |
| A1                          | ROLL-UP | 37 1/2"w X 37"h                                                 | 46"h X 40"w X 30 1/2"d                      | 33 CU. FT. |  |  |  |  |  |  |

TOTAL: 224 CU. FT.

| DIMENSIONS SHOWN ON THIS DRAWING ARE APPROXIMATE AND ARE SUBJECT TO MINOR DEVIATIONS DURING CONSTRUCTION.               | CUSTOMER APPROVAL | E    | POST PRODUCTION REVISION TO REFLECT FINAL PRODUCT  RADIO AND ANTENNA CLARIFICATIONS                                                            | RM<br>RM  | 05/31/18<br>05/08/18 | DRAWN BY:              | CIITDUEN                                                     |
|-------------------------------------------------------------------------------------------------------------------------|-------------------|------|------------------------------------------------------------------------------------------------------------------------------------------------|-----------|----------------------|------------------------|--------------------------------------------------------------|
| IN THE EVENT OF A DISCREPANCY BETWEEN THE SUTPHEN SPECIFICATIONS AND DRAWING, THE SUTPHEN SPECIFICATIONS SHALL PREVAIL. | NAME:TITLE:       | СВ   | SEVERAL CLARIFICATIONS - SEE SO REVISION EMAIL OR COMPONENT REPORT BELOW  CHANGED TO A TRIANGULAR TOP OVER EMS CABINET  F                      | RM<br>RM  | 04/18/18             | DATE:<br>08/02/17      | DURHAM FIRE DEPARTMENT<br>DURHAM, NC                         |
| DRAWING IS FOR REFERENCE ONLY. SOME ITEMS PROPOSED MAY NOT BE SHOWN OR NOTED.                                           | DATE:             | REV. | DESCRIPTION I  THIS PRINT IS PROVIDED ON A RESTRICTED BASIS AND IS NOT TO BE USED IN ANY WAY DETRIMENTAL TO THE INTEREST OF SUTPHEN CORPORATIO | BY<br>DN. | DATE                 | MFG. FACILITY:  DUBLIN | CUSTOM PUMPER - S2/S4 SPECIAL DURHAM BODY  DWG. NO.: HS-6097 |