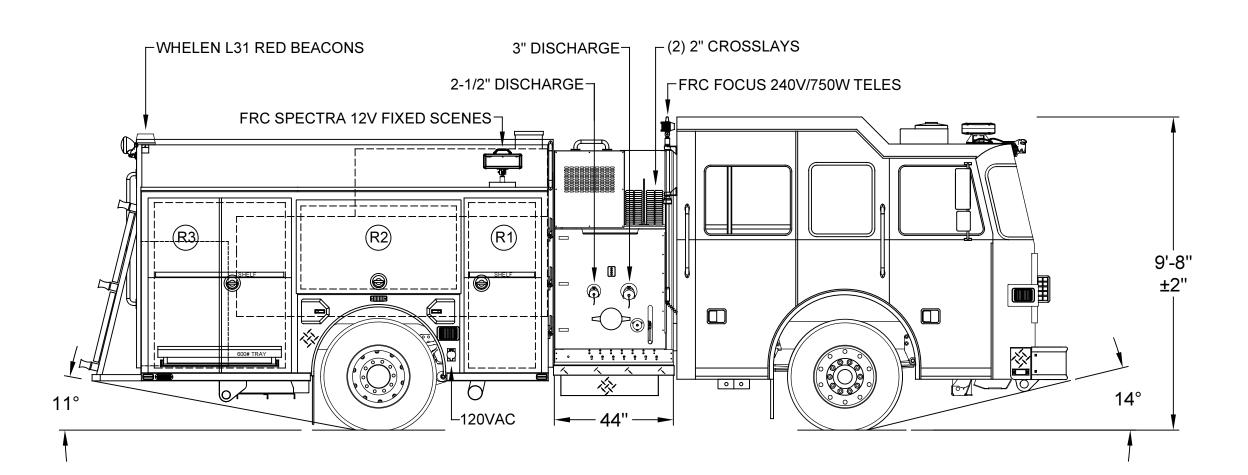

| LEFT SIDE COMPARTMENTATION  |         |                                                                 |                                             |            |  |  |  |  |  |  |
|-----------------------------|---------|-----------------------------------------------------------------|---------------------------------------------|------------|--|--|--|--|--|--|
| COMPT                       | DOORS   | OPENING DIMENSIONS INSIDE DIMENSIONS                            |                                             | VOLUME     |  |  |  |  |  |  |
| L1                          | DOUBLE  | 24 3/4"w X 62 3/4"h                                             | 30 CU. FT.                                  |            |  |  |  |  |  |  |
| L2                          | LIFT-UP | 57 1/2"w X 32 1/4"h                                             | 30 CU. FT.                                  |            |  |  |  |  |  |  |
| L3                          | DOUBLE  | 48 1/2"w X 62 3/4"h                                             | 55 CU. FT.                                  |            |  |  |  |  |  |  |
|                             |         |                                                                 |                                             |            |  |  |  |  |  |  |
| RIGHT SIDE COMPARTMENTATION |         |                                                                 |                                             |            |  |  |  |  |  |  |
| COMPT                       | DOORS   | OPENING DIMENSIONS                                              | INSIDE DIMENSIONS                           | VOLUME     |  |  |  |  |  |  |
| R1                          | DOUBLE  | 24 3/4"w X 62 3/4"h                                             | 28 3/4"w X 66"h X 27 1/4"d (10 1/2"d upper) | 20 CU. FT. |  |  |  |  |  |  |
| R2                          | LIFT-UP | 57 1/2"w X 32 1/4"h 61 1/2"w X 36 1/2"h X 10 1/2"d              |                                             | 13 CU. FT. |  |  |  |  |  |  |
| R3                          | DOUBLE  | 48 1/2"w X 62 3/4"h 53 1/2"w X 66"h X 27 1/4"d (10 1/2"d upper) |                                             | 43 CU. FT. |  |  |  |  |  |  |
|                             |         |                                                                 | •                                           | 1          |  |  |  |  |  |  |
| REAR STEP COMPARTMENTS      |         |                                                                 |                                             |            |  |  |  |  |  |  |
| COMPT                       | DOORS   | OPENING DIMENSIONS                                              | INSIDE DIMENSIONS                           | VOLUME     |  |  |  |  |  |  |
| A1                          | ROLL-UP | 37 1/2"w X 37"h                                                 | 46"h X 40"w X 30 1/2"d                      | 33 CU. FT. |  |  |  |  |  |  |

TOTAL: 224 CU. FT.

| DIMENSIONS SHOWN ON THIS DRAWING ARE APPROXIMATE AND ARE SUBJECT TO MINOR DEVIATIONS DURING CONSTRUCTION.               | CUSTOMER APPROVAL | E    | POST PRODUCTION REVISION TO REFLECT FINAL PRODUCT  RADIO AND ANTENNA CLARIFICATIONS                                                            | RM<br>RM  | 05/31/18<br>05/08/18 | DRAWN BY:              | CIITDUEN                                                     |
|-------------------------------------------------------------------------------------------------------------------------|-------------------|------|------------------------------------------------------------------------------------------------------------------------------------------------|-----------|----------------------|------------------------|--------------------------------------------------------------|
| IN THE EVENT OF A DISCREPANCY BETWEEN THE SUTPHEN SPECIFICATIONS AND DRAWING, THE SUTPHEN SPECIFICATIONS SHALL PREVAIL. | NAME:TITLE:       | СВ   | SEVERAL CLARIFICATIONS - SEE SO REVISION EMAIL OR COMPONENT REPORT BELOW  CHANGED TO A TRIANGULAR TOP OVER EMS CABINET  F                      | RM<br>RM  | 04/18/18             | DATE:<br>08/02/17      | DURHAM FIRE DEPARTMENT<br>DURHAM, NC                         |
| DRAWING IS FOR REFERENCE ONLY. SOME ITEMS PROPOSED MAY NOT BE SHOWN OR NOTED.                                           | DATE:             | REV. | DESCRIPTION I  THIS PRINT IS PROVIDED ON A RESTRICTED BASIS AND IS NOT TO BE USED IN ANY WAY DETRIMENTAL TO THE INTEREST OF SUTPHEN CORPORATIO | BY<br>DN. | DATE                 | MFG. FACILITY:  DUBLIN | CUSTOM PUMPER - S2/S4 SPECIAL DURHAM BODY  DWG. NO.: HS-6097 |