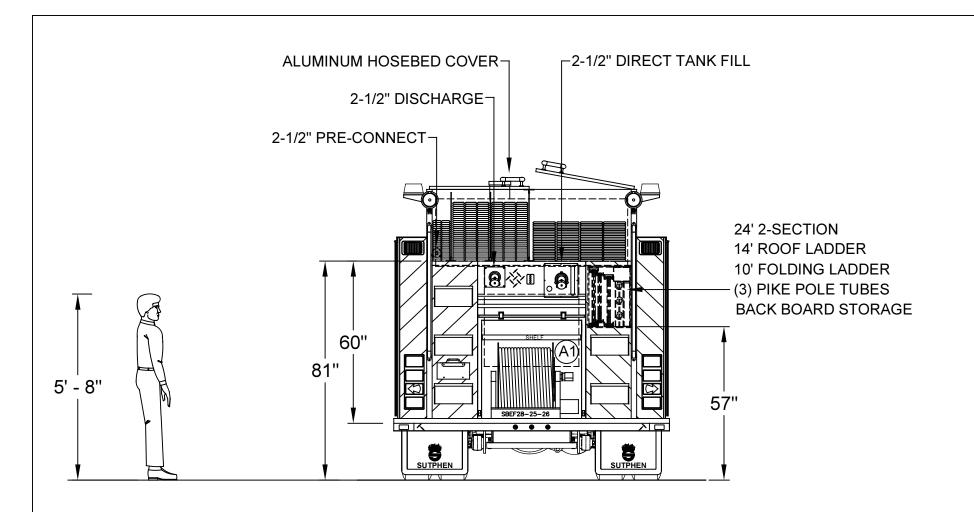

| LEFT SIDE COMPARTMENTATION  |         |                                                                 |                                             |            |  |  |  |  |  |  |
|-----------------------------|---------|-----------------------------------------------------------------|---------------------------------------------|------------|--|--|--|--|--|--|
| COMPT                       | DOORS   | OPENING DIMENSIONS INSIDE DIMENSIONS                            |                                             | VOLUME     |  |  |  |  |  |  |
| L1                          | DOUBLE  | 24 3/4"w X 62 3/4"h                                             | 30 CU. FT.                                  |            |  |  |  |  |  |  |
| L2                          | LIFT-UP | 57 1/2"w X 32 1/4"h                                             | 30 CU. FT.                                  |            |  |  |  |  |  |  |
| L3                          | DOUBLE  | 48 1/2"w X 62 3/4"h                                             | 55 CU. FT.                                  |            |  |  |  |  |  |  |
|                             |         |                                                                 |                                             |            |  |  |  |  |  |  |
| RIGHT SIDE COMPARTMENTATION |         |                                                                 |                                             |            |  |  |  |  |  |  |
| COMPT                       | DOORS   | OPENING DIMENSIONS                                              | INSIDE DIMENSIONS                           | VOLUME     |  |  |  |  |  |  |
| R1                          | DOUBLE  | 24 3/4"w X 62 3/4"h                                             | 28 3/4"w X 66"h X 27 1/4"d (10 1/2"d upper) | 20 CU. FT. |  |  |  |  |  |  |
| R2                          | LIFT-UP | 57 1/2"w X 32 1/4"h 61 1/2"w X 36 1/2"h X 10 1/2"d              |                                             | 13 CU. FT. |  |  |  |  |  |  |
| R3                          | DOUBLE  | 48 1/2"w X 62 3/4"h 53 1/2"w X 66"h X 27 1/4"d (10 1/2"d upper) |                                             | 43 CU. FT. |  |  |  |  |  |  |
|                             |         |                                                                 | •                                           | 1          |  |  |  |  |  |  |
| REAR STEP COMPARTMENTS      |         |                                                                 |                                             |            |  |  |  |  |  |  |
| COMPT                       | DOORS   | OPENING DIMENSIONS                                              | INSIDE DIMENSIONS                           | VOLUME     |  |  |  |  |  |  |
| A1                          | ROLL-UP | 37 1/2"w X 37"h                                                 | 46"h X 40"w X 30 1/2"d                      | 33 CU. FT. |  |  |  |  |  |  |

TOTAL: 224 CU. FT.

| DIMENSIONS SHOWN ON THIS DRAWING ARE APPROXIMATE AND ARE SUBJECT TO MINOR DEVIATIONS DURING CONSTRUCTION.               | CUSTOMER APPROVAL | E    | POST PRODUCTION REVISION TO REFLECT FINAL PRODUCT  RADIO AND ANTENNA CLARIFICATIONS                                                            | RM<br>RM  | 05/31/18<br>05/08/18 | DRAWN BY:              | CIITDUEN                                                     |
|-------------------------------------------------------------------------------------------------------------------------|-------------------|------|------------------------------------------------------------------------------------------------------------------------------------------------|-----------|----------------------|------------------------|--------------------------------------------------------------|
| IN THE EVENT OF A DISCREPANCY BETWEEN THE SUTPHEN SPECIFICATIONS AND DRAWING, THE SUTPHEN SPECIFICATIONS SHALL PREVAIL. | NAME:TITLE:       | СВ   | SEVERAL CLARIFICATIONS - SEE SO REVISION EMAIL OR COMPONENT REPORT BELOW  CHANGED TO A TRIANGULAR TOP OVER EMS CABINET  F                      | RM<br>RM  | 04/18/18             | DATE:<br>08/02/17      | DURHAM FIRE DEPARTMENT<br>DURHAM, NC                         |
| DRAWING IS FOR REFERENCE ONLY. SOME ITEMS PROPOSED MAY NOT BE SHOWN OR NOTED.                                           | DATE:             | REV. | DESCRIPTION I  THIS PRINT IS PROVIDED ON A RESTRICTED BASIS AND IS NOT TO BE USED IN ANY WAY DETRIMENTAL TO THE INTEREST OF SUTPHEN CORPORATIO | BY<br>DN. | DATE                 | MFG. FACILITY:  DUBLIN | CUSTOM PUMPER - S2/S4 SPECIAL DURHAM BODY  DWG. NO.: HS-6097 |