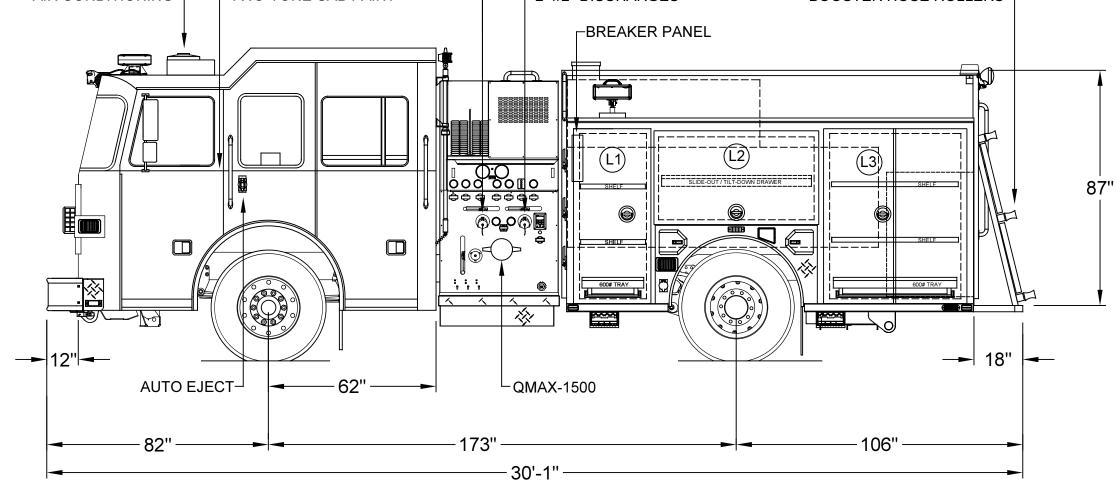

| LEFT SIDE COMPARTMENTATION  |         |                                                                 |                                             |            |  |  |  |  |  |  |
|-----------------------------|---------|-----------------------------------------------------------------|---------------------------------------------|------------|--|--|--|--|--|--|
| COMPT                       | DOORS   | OPENING DIMENSIONS INSIDE DIMENSIONS                            |                                             | VOLUME     |  |  |  |  |  |  |
| L1                          | DOUBLE  | 24 3/4"w X 62 3/4"h                                             | 30 CU. FT.                                  |            |  |  |  |  |  |  |
| L2                          | LIFT-UP | 57 1/2"w X 32 1/4"h                                             | 30 CU. FT.                                  |            |  |  |  |  |  |  |
| L3                          | DOUBLE  | 48 1/2"w X 62 3/4"h                                             | 55 CU. FT.                                  |            |  |  |  |  |  |  |
|                             |         |                                                                 |                                             |            |  |  |  |  |  |  |
| RIGHT SIDE COMPARTMENTATION |         |                                                                 |                                             |            |  |  |  |  |  |  |
| COMPT                       | DOORS   | OPENING DIMENSIONS                                              | INSIDE DIMENSIONS                           | VOLUME     |  |  |  |  |  |  |
| R1                          | DOUBLE  | 24 3/4"w X 62 3/4"h                                             | 28 3/4"w X 66"h X 27 1/4"d (10 1/2"d upper) | 20 CU. FT. |  |  |  |  |  |  |
| R2                          | LIFT-UP | 57 1/2"w X 32 1/4"h 61 1/2"w X 36 1/2"h X 10 1/2"d              |                                             | 13 CU. FT. |  |  |  |  |  |  |
| R3                          | DOUBLE  | 48 1/2"w X 62 3/4"h 53 1/2"w X 66"h X 27 1/4"d (10 1/2"d upper) |                                             | 43 CU. FT. |  |  |  |  |  |  |
|                             |         |                                                                 | •                                           | 1          |  |  |  |  |  |  |
| REAR STEP COMPARTMENTS      |         |                                                                 |                                             |            |  |  |  |  |  |  |
| COMPT                       | DOORS   | OPENING DIMENSIONS                                              | INSIDE DIMENSIONS                           | VOLUME     |  |  |  |  |  |  |
| A1                          | ROLL-UP | 37 1/2"w X 37"h                                                 | 46"h X 40"w X 30 1/2"d                      | 33 CU. FT. |  |  |  |  |  |  |

TOTAL: 224 CU. FT.

| DIMENSIONS SHOWN ON THIS DRAWING ARE APPROXIMATE AND ARE SUBJECT TO MINOR DEVIATIONS DURING CONSTRUCTION.               | CUSTOMER APPROVAL | E    | POST PRODUCTION REVISION TO REFLECT FINAL PRODUCT  RADIO AND ANTENNA CLARIFICATIONS                                                            | RM<br>RM  | 05/31/18<br>05/08/18 | DRAWN BY:              | CIITDUEN                                                     |
|-------------------------------------------------------------------------------------------------------------------------|-------------------|------|------------------------------------------------------------------------------------------------------------------------------------------------|-----------|----------------------|------------------------|--------------------------------------------------------------|
| IN THE EVENT OF A DISCREPANCY BETWEEN THE SUTPHEN SPECIFICATIONS AND DRAWING, THE SUTPHEN SPECIFICATIONS SHALL PREVAIL. | NAME:TITLE:       | СВ   | SEVERAL CLARIFICATIONS - SEE SO REVISION EMAIL OR COMPONENT REPORT BELOW  CHANGED TO A TRIANGULAR TOP OVER EMS CABINET  F                      | RM<br>RM  | 04/18/18             | DATE:<br>08/02/17      | DURHAM FIRE DEPARTMENT<br>DURHAM, NC                         |
| DRAWING IS FOR REFERENCE ONLY. SOME ITEMS PROPOSED MAY NOT BE SHOWN OR NOTED.                                           | DATE:             | REV. | DESCRIPTION I  THIS PRINT IS PROVIDED ON A RESTRICTED BASIS AND IS NOT TO BE USED IN ANY WAY DETRIMENTAL TO THE INTEREST OF SUTPHEN CORPORATIO | BY<br>DN. | DATE                 | MFG. FACILITY:  DUBLIN | CUSTOM PUMPER - S2/S4 SPECIAL DURHAM BODY  DWG. NO.: HS-6097 |