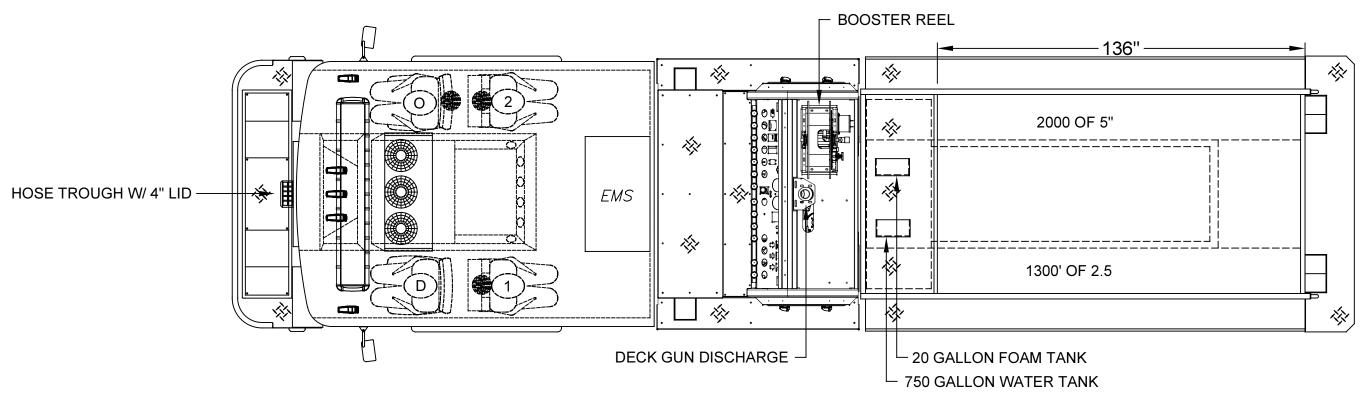

43"w X 66"h X 27 1/4"d (10 1/2"d upper) | 26 CU. FT.  |  |  |  |  |  |  |
| R2                          | ROLL-UP                | 57"w X 27 5/8"h     | 61 1/2"w X 36 1/2"h X 10 1/2"d          | 13 CU. FT.  |  |  |  |  |  |  |
| R3                          | ROLL-UP                | 50"w X 56 7/8"h     | 56"w X 66"h X 27 1/4"d (10 1/2"d upper) | 34 CU. FT.  |  |  |  |  |  |  |
| ·                           | REAR STEP COMPARTMENTS |                     |                                         |             |  |  |  |  |  |  |
| COMPT                       | DOORS                  | OPENING DIMENSIONS  | INSIDE DIMENSIONS                       | VOLUME      |  |  |  |  |  |  |

LEFT SIDE COMPARTMENTATION

37 1/2"w X 31"h

ROLL-UP

27 CU. FT. TOTAL: 222 CU.FT.



40"h X 40"w X 29 1/2"d







| DIMENSIONS SHOWN ON THIS DRAWING ARE APPROXIMATE AND ARE SUBJECT TO MINOR     | CUSTOMER APPROVAL |  |                                                                                                                                  |             |    |          | DRAWN BY: J.MORGAN | estimate.                                         |
|-------------------------------------------------------------------------------|-------------------|--|----------------------------------------------------------------------------------------------------------------------------------|-------------|----|----------|--------------------|---------------------------------------------------|
| DEVIATIONS DURING CONSTRUCTION.                                               |                   |  |