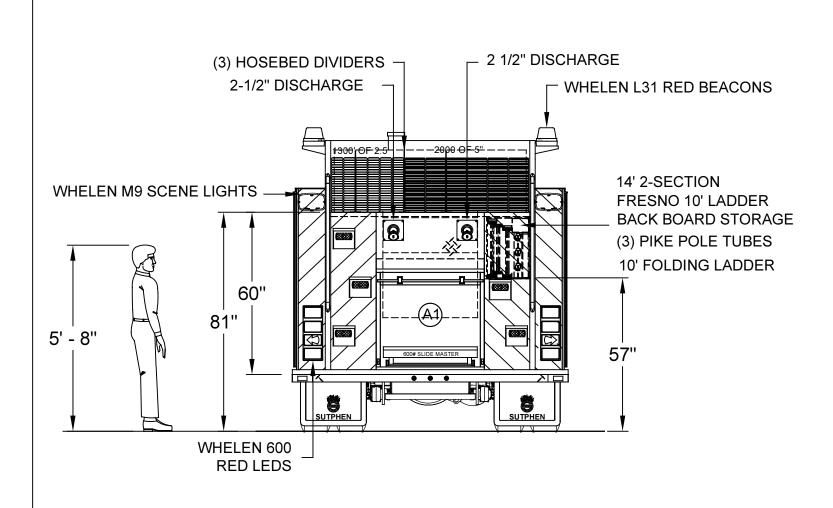

| COMPT                       | DOORS                  | OPENING DIMENSIONS  | INSIDE DIMENSIONS                       | VOLUME      |  |  |  |  |  |  |
|-----------------------------|------------------------|---------------------|-----------------------------------------|-------------|--|--|--|--|--|--|
| L1                          | ROLL-UP                | 37"w X 56 7/8"h     | 43"w X 66"h X 27 1/4"d                  | 40 CU. FT.  |  |  |  |  |  |  |
| L2                          | ROLL-UP                | 57"w X 27 5/8"h     | 61 1/2"w X 36 1/2"h X 27 1/4"d          | 30 CU. FT.  |  |  |  |  |  |  |
| L3                          | ROLL-UP                | 50"w X 56 7/8"h     | 56"w X 66"h X 27 1/4"d                  | 52 CU. FT.  |  |  |  |  |  |  |
|                             |