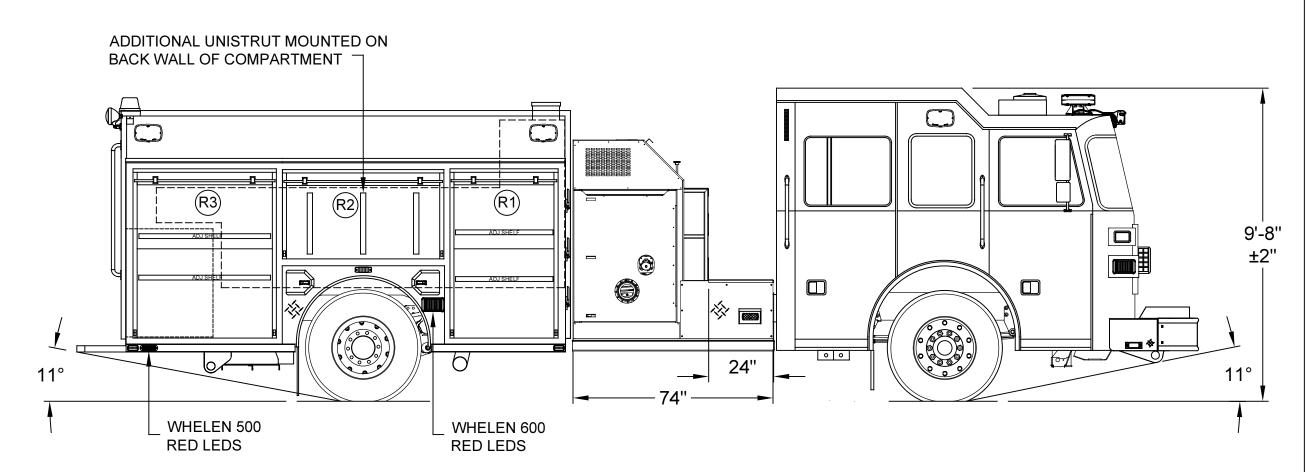

| COMPT                       | DOORS                  | OPENING DIMENSIONS  | INSIDE DIMENSIONS                       | VOLUME      |  |  |  |  |  |  |
|-----------------------------|------------------------|---------------------|-----------------------------------------|-------------|--|--|--|--|--|--|
| L1                          | ROLL-UP                | 37"w X 56 7/8"h     | 43"w X 66"h X 27 1/4"d                  | 40 CU. FT.  |  |  |  |  |  |  |
| L2                          | ROLL-UP                | 57"w X 27 5/8"h     | 61 1/2"w X 36 1/2"h X 27 1/4"d          | 30 CU. FT.  |  |  |  |  |  |  |
| L3                          | ROLL-UP                | 50"w X 56 7/8"h     | 56"w X 66"h X 27 1/4"d                  | 52 CU. FT.  |  |  |  |  |  |  |
|                             |                        | DIQUE OUD COMPARTME | NITATION                                | <del></del> |  |  |  |  |  |  |
| RIGHT SIDE COMPARTMENTATION |                        |                     |                                         |             |  |  |  |  |  |  |
| COMPT                       | DOORS                  | OPENING DIMENSIONS  | INSIDE DIMENSIONS                       | VOLUME      |  |  |  |  |  |  |
| R1                          | ROLL-UP                | 37"w X 56 7/8"h     | 43"w X 66"h X 27 1/4"d (10 1/2"d upper) | 26 CU. FT.  |  |  |  |  |  |  |
| R2                          | ROLL-UP                | 57"w X 27 5/8"h     | 61 1/2"w X 36 1/2"h X 10 1/2"d          | 13 CU. FT.  |  |  |  |  |  |  |
| R3                          | ROLL-UP                | 50"w X 56 7/8"h     | 56"w X 66"h X 27 1/4"d (10 1/2"d upper) | 34 CU. FT.  |  |  |  |  |  |  |
| ·                           | REAR STEP COMPARTMENTS |                     |                                         |             |  |  |  |  |  |  |
| COMPT                       | DOORS                  | OPENING DIMENSIONS  | INSIDE DIMENSIONS                       | VOLUME      |  |  |  |  |  |  |

LEFT SIDE COMPARTMENTATION

37 1/2"w X 31"h

ROLL-UP

27 CU. FT. TOTAL: 222 CU.FT.

40"h X 40"w X 29 1/2"d

| DIMENSIONS SHOWN ON THIS DRAWING ARE APPROXIMATE AND ARE SUBJECT TO MINOR     | CUSTOMER APPROVAL |  |                                                                                                                                  |             |    |          | DRAWN BY: J.MORGAN | estimate.                                         |
|-------------------------------------------------------------------------------|-------------------|--|----------------------------------------------------------------------------------------------------------------------------------|-------------|----|----------|--------------------|---------------------------------------------------|
| DEVIATIONS DURING CONSTRUCTION.                                               |                   |  |                                                                                                                                  |             |    |          | J.WORGAN           | SIITPHFN                                          |
| IN THE EVENT OF A DISCREPANCY BETWEEN THE                                     | NAME:             |  |                                                                                                                                  |             |    |          | DATE:              | OLTY OF PORT HURON FIRE PERARTMENT                |
| SUTPHEN SPECIFICATIONS AND DRAWING, THE SUTPHEN SPECIFICATIONS SHALL PREVAIL. | TITLE:            |  | B REV-B-SHOP-ORDER                                                                                                               |             | IM | 10/16/17 | 06/24/17           | CITY OF PORT HURON FIRE DEPARTMENT PORT HURON, MI |
| DRAWING IS FOR REFERENCE ONLY. SOME ITEMS                                     | <del></del>       |  | REV REV                                                                                                                          | DESCRIPTION | BY | DATE     | MFG. FACILITY:     | CUSTOM PUMPER - S2 BODY                           |
| PROPOSED MAY NOT BE SHOWN OR NOTED.                                           |                   |  | THIS PRINT IS PROVIDED ON A RESTRICTED BASIS AND IS NOT TO BE USED IN ANY WAY DETRIMENTAL TO THE INTEREST OF SUTPHEN CORPORATION |             |    | DATE     | DUBLIN             | DWG. NO.: HS-6092                                 |