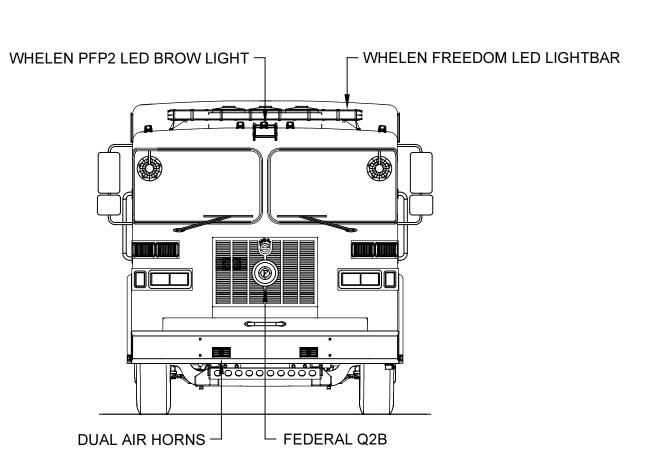

| 37"w X 56 7/8"h     | 43"w X 66"h X 27 1/4"d (10 1/2"d upper) | 26 CU. FT.  |  |  |  |  |  |  |
| R2                          | ROLL-UP                | 57"w X 27 5/8"h     | 61 1/2"w X 36 1/2"h X 10 1/2"d          | 13 CU. FT.  |  |  |  |  |  |  |
| R3                          | ROLL-UP                | 50"w X 56 7/8"h     | 56"w X 66"h X 27 1/4"d (10 1/2"d upper) | 34 CU. FT.  |  |  |  |  |  |  |
| ·                           | REAR STEP COMPARTMENTS |                     |                                         |             |  |  |  |  |  |  |
| COMPT                       | DOORS                  | OPENING DIMENSIONS  | INSIDE DIMENSIONS                       | VOLUME      |  |  |  |  |  |  |

LEFT SIDE COMPARTMENTATION

37 1/2"w X 31"h

ROLL-UP

27 CU. FT. TOTAL: 222 CU.FT.



40"h X 40"w X 29 1/2"d







| DIMENSIONS SHOWN ON THIS DRAWING ARE APPROXIMATE AND ARE SUBJECT TO MINOR     | CUSTOMER APPROVAL |  |                                                                                                                                  |             |    |          | DRAWN BY: J.MORGAN | estimate.                                         |
|-------------------------------------------------------------------------------|-------------------|--|----------------------------------------------------------------------------------------------------------------------------------|-------------|----|----------|--------------------|---------------------------------------------------|
| DEVIATIONS DURING CONSTRUCTION.                                               |