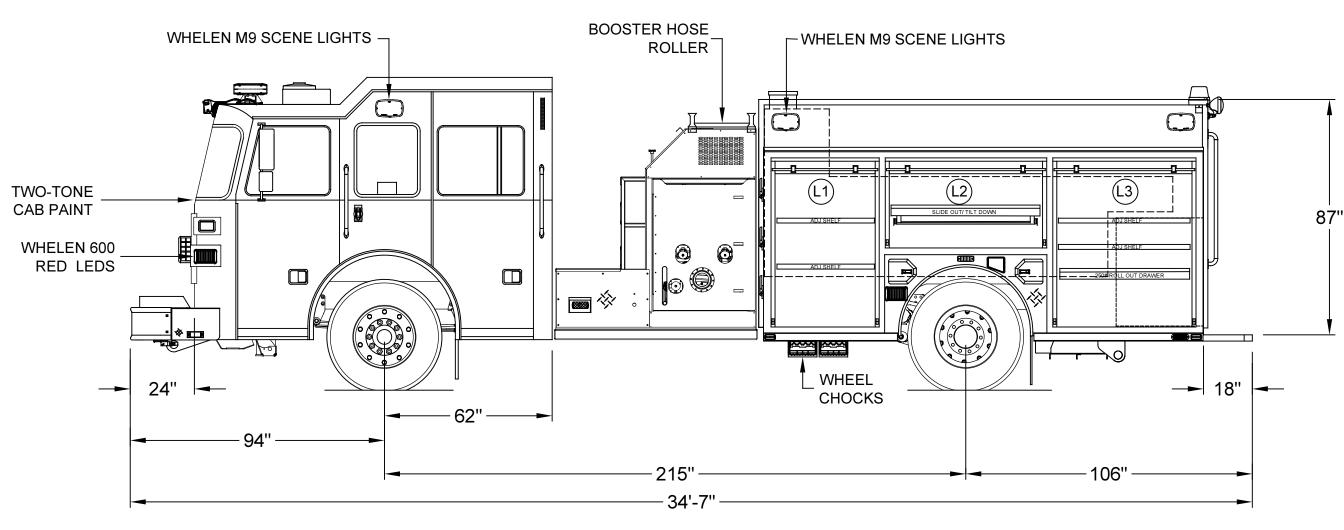

| COMPT                       | DOORS                  | OPENING DIMENSIONS  | INSIDE DIMENSIONS                       | VOLUME      |  |  |  |  |  |  |
|-----------------------------|------------------------|---------------------|-----------------------------------------|-------------|--|--|--|--|--|--|
| L1                          | ROLL-UP                | 37"w X 56 7/8"h     | 43"w X 66"h X 27 1/4"d                  | 40 CU. FT.  |  |  |  |  |  |  |
| L2                          | ROLL-UP                | 57"w X 27 5/8"h     | 61 1/2"w X 36 1/2"h X 27 1/4"d          | 30 CU. FT.  |  |  |  |  |  |  |
| L3                          | ROLL-UP                | 50"w X 56 7/8"h     | 56"w X 66"h X 27 1/4"d                  | 52 CU. FT.  |  |  |  |  |  |  |
|                             |                        | DIQUE OUD COMPARTME | NITATION                                | <del></del> |  |  |  |  |  |  |
| RIGHT SIDE COMPARTMENTATION |                        |                     |                                         |             |  |  |  |  |  |  |
| COMPT                       | DOORS                  | OPENING DIMENSIONS  | INSIDE DIMENSIONS                       | VOLUME      |  |  |  |  |  |  |
| R1                          | ROLL-UP                | 37"w X 56 7/8"h     | 43"w X 66"h X 27 1/4"d (10 1/2"d upper) | 26 CU. FT.  |  |  |  |  |  |  |
| R2                          | ROLL-UP                | 57"w X 27 5/8"h     | 61 1/2"w X 36 1/2"h X 10 1/2"d          | 13 CU. FT.  |  |  |  |  |  |  |
| R3                          | ROLL-UP                | 50"w X 56 7/8"h     | 56"w X 66"h X 27 1/4"d (10 1/2"d upper) | 34 CU. FT.  |  |  |  |  |  |  |
| ·                           | REAR STEP COMPARTMENTS |                     |                                         |             |  |  |  |  |  |  |
| COMPT                       | DOORS                  | OPENING DIMENSIONS  | INSIDE DIMENSIONS                       | VOLUME      |  |  |  |  |  |  |

LEFT SIDE COMPARTMENTATION

37 1/2"w X 31"h

ROLL-UP

27 CU. FT. TOTAL: 222 CU.FT.

40"h X 40"w X 29 1/2"d

| DIMENSIONS SHOWN ON THIS DRAWING ARE APPROXIMATE AND ARE SUBJECT TO MINOR     | CUSTOMER APPROVAL |  |                                                                                                                                  |             |    |          | DRAWN BY: J.MORGAN | estimate.                                         |
|-------------------------------------------------------------------------------|-------------------|--|----------------------------------------------------------------------------------------------------------------------------------|-------------|----|----------|--------------------|---------------------------------------------------|
| DEVIATIONS DURING CONSTRUCTION.                                               |                   |  |                                                                                                                                  |             |    |          | J.WORGAN           | SIITPHFN                                          |
| IN THE EVENT OF A DISCREPANCY BETWEEN THE                                     | NAME:             |  |                                                                                                                                  |             |    |          | DATE:              | OLTY OF PORT HURON FIRE PERARTMENT                |
| SUTPHEN SPECIFICATIONS AND DRAWING, THE SUTPHEN SPECIFICATIONS SHALL PREVAIL. | TITLE:            |  | B REV-B-SHOP-ORDER                                                                                                               |             | IM | 10/16/17 | 06/24/17           | CITY OF PORT HURON FIRE DEPARTMENT PORT HURON, MI |
| DRAWING IS FOR REFERENCE ONLY. SOME ITEMS                                     | <del></del>       |  | REV REV                                                                                                                          | DESCRIPTION | BY | DATE     | MFG. FACILITY:     | CUSTOM PUMPER - S2 BODY                           |
| PROPOSED MAY NOT BE SHOWN OR NOTED.                                           |                   |  | THIS PRINT IS PROVIDED ON A RESTRICTED BASIS AND IS NOT TO BE USED IN ANY WAY DETRIMENTAL TO THE INTEREST OF SUTPHEN CORPORATION |             |    | DATE     | DUBLIN             | DWG. NO.: HS-6092                                 |