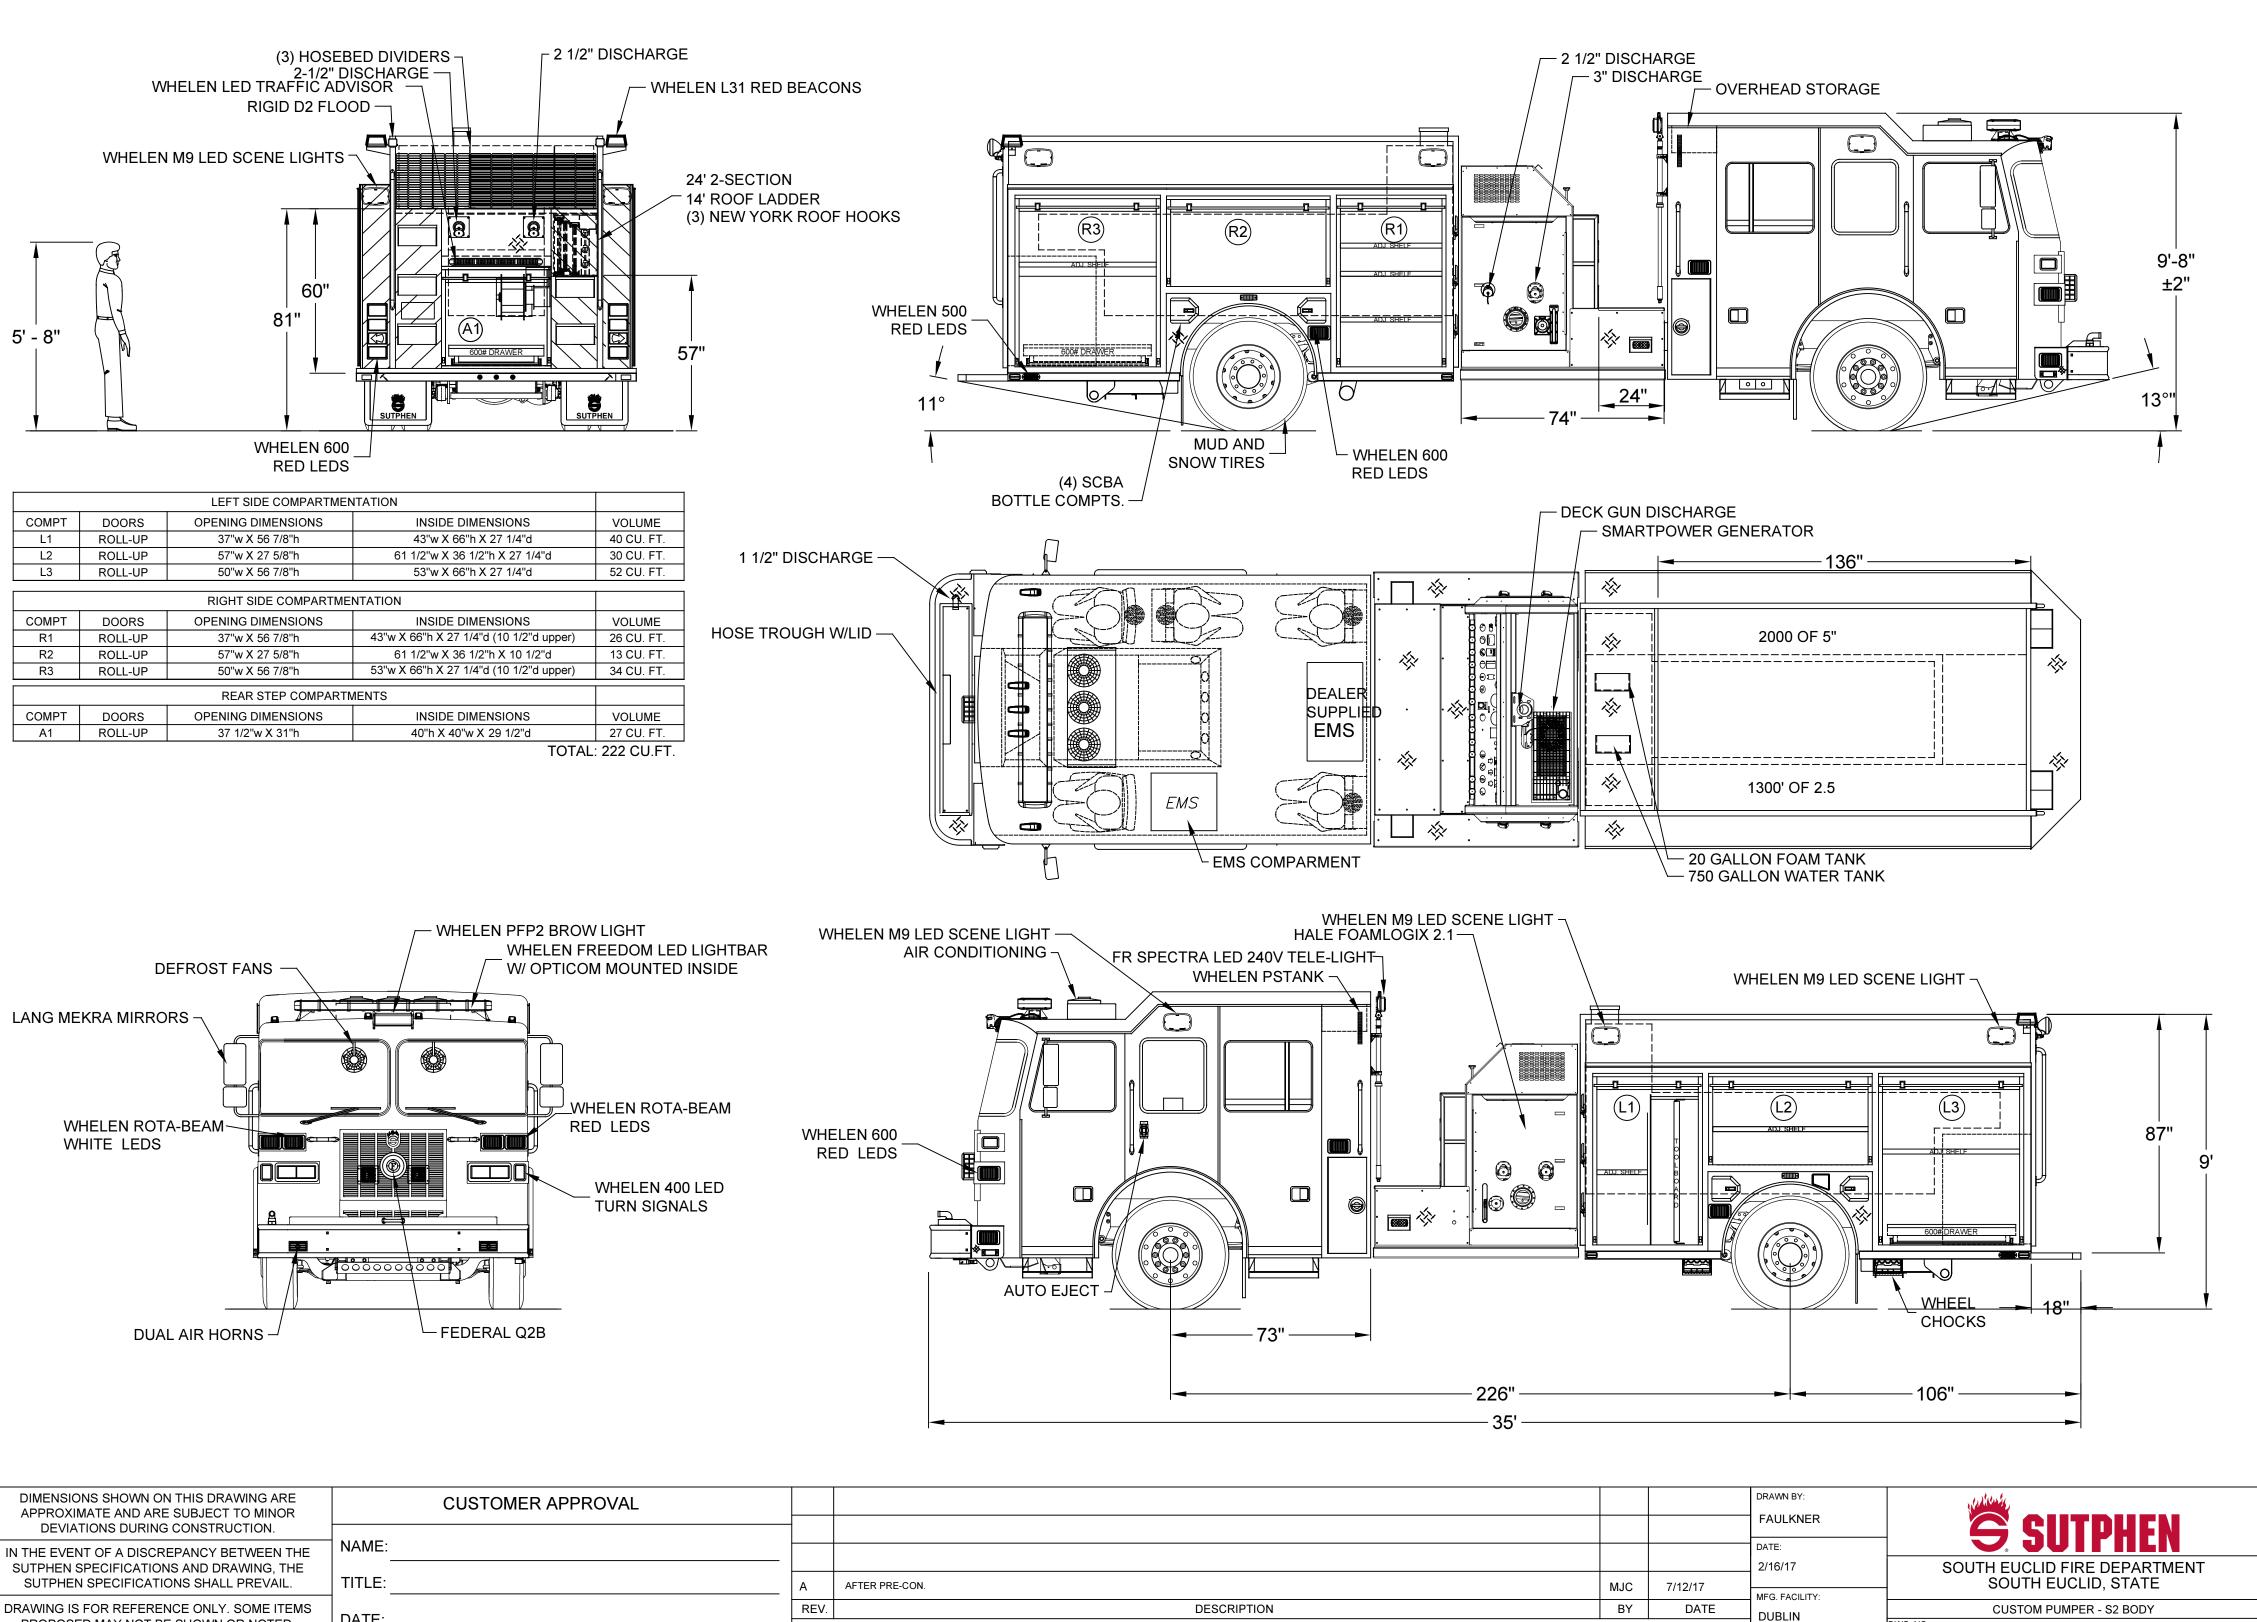

DWG. NO.:

HS-6085

| DIMENSIONS SHOWN ON THIS DRAWING ARE<br>APPROXIMATE AND ARE SUBJECT TO MINOR<br>DEVIATIONS DURING CONSTRUCTION.               | CUSTOMER APPROVAL |      |                                                                                                                         |            |
|-------------------------------------------------------------------------------------------------------------------------------|-------------------|------|-------------------------------------------------------------------------------------------------------------------------|------------|
|                                                                                                                               |                   |      |                                                                                                                         |            |
| IN THE EVENT OF A DISCREPANCY BETWEEN THE<br>SUTPHEN SPECIFICATIONS AND DRAWING, THE<br>SUTPHEN SPECIFICATIONS SHALL PREVAIL. | NAME:             |      |                                                                                                                         |            |
|                                                                                                                               | TITLE:            |      |                                                                                                                         |            |
|                                                                                                                               |                   | A    | AFTER PRE-CON.                                                                                                          | MJC        |
| DRAWING IS FOR REFERENCE ONLY. SOME ITEMS<br>PROPOSED MAY NOT BE SHOWN OR NOTED.                                              | DATE:             | REV. | DESCRIPTION                                                                                                             | BY         |
|                                                                                                                               |                   |      | THIS PRINT IS PROVIDED ON A RESTRICTED BASIS AND IS NOT TO BE USED IN ANY WAY DETRIMENTAL TO THE INTEREST OF SUTPHEN CO | RPORATION. |