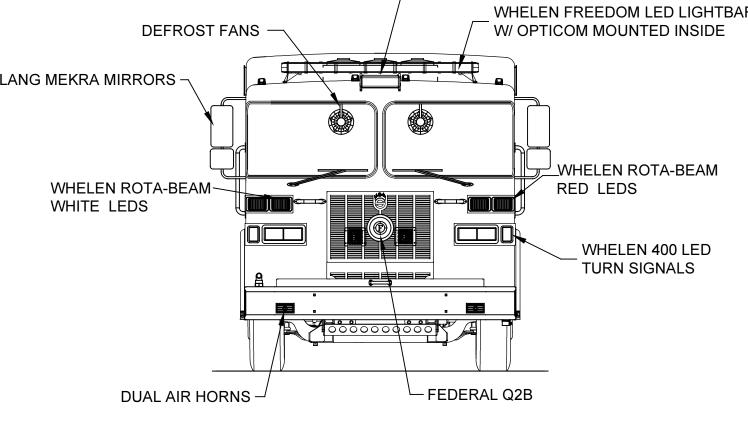

DWG. NO.:

HS-6085

| DIMENSIONS SHOWN ON THIS DRAWING ARE<br>APPROXIMATE AND ARE SUBJECT TO MINOR<br>DEVIATIONS DURING CONSTRUCTION.               | CUSTOMER APPROVAL |      |                                                                                                                         |            |
|-------------------------------------------------------------------------------------------------------------------------------|-------------------|------|-------------------------------------------------------------------------------------------------------------------------|------------|
|                                                                                                                               |                   |      |                                                                                                                         |            |
| IN THE EVENT OF A DISCREPANCY BETWEEN THE<br>SUTPHEN SPECIFICATIONS AND DRAWING, THE<br>SUTPHEN SPECIFICATIONS SHALL PREVAIL. | NAME:             |      |                                                                                                                         |            |
|                                                                                                                               | TITLE:            |      |                                                                                                                         |            |
|                                                                                                                               |                   | A    | AFTER PRE-CON.                                                                                                          | MJC        |
| DRAWING IS FOR REFERENCE ONLY. SOME ITEMS<br>PROPOSED MAY NOT BE SHOWN OR NOTED.                                              | DATE:             | REV. | DESCRIPTION                                                                                                             | BY         |
|                                                                                                                               |                   |      | THIS PRINT IS PROVIDED ON A RESTRICTED BASIS AND IS NOT TO BE USED IN ANY WAY DETRIMENTAL TO THE INTEREST OF SUTPHEN CO | RPORATION. |