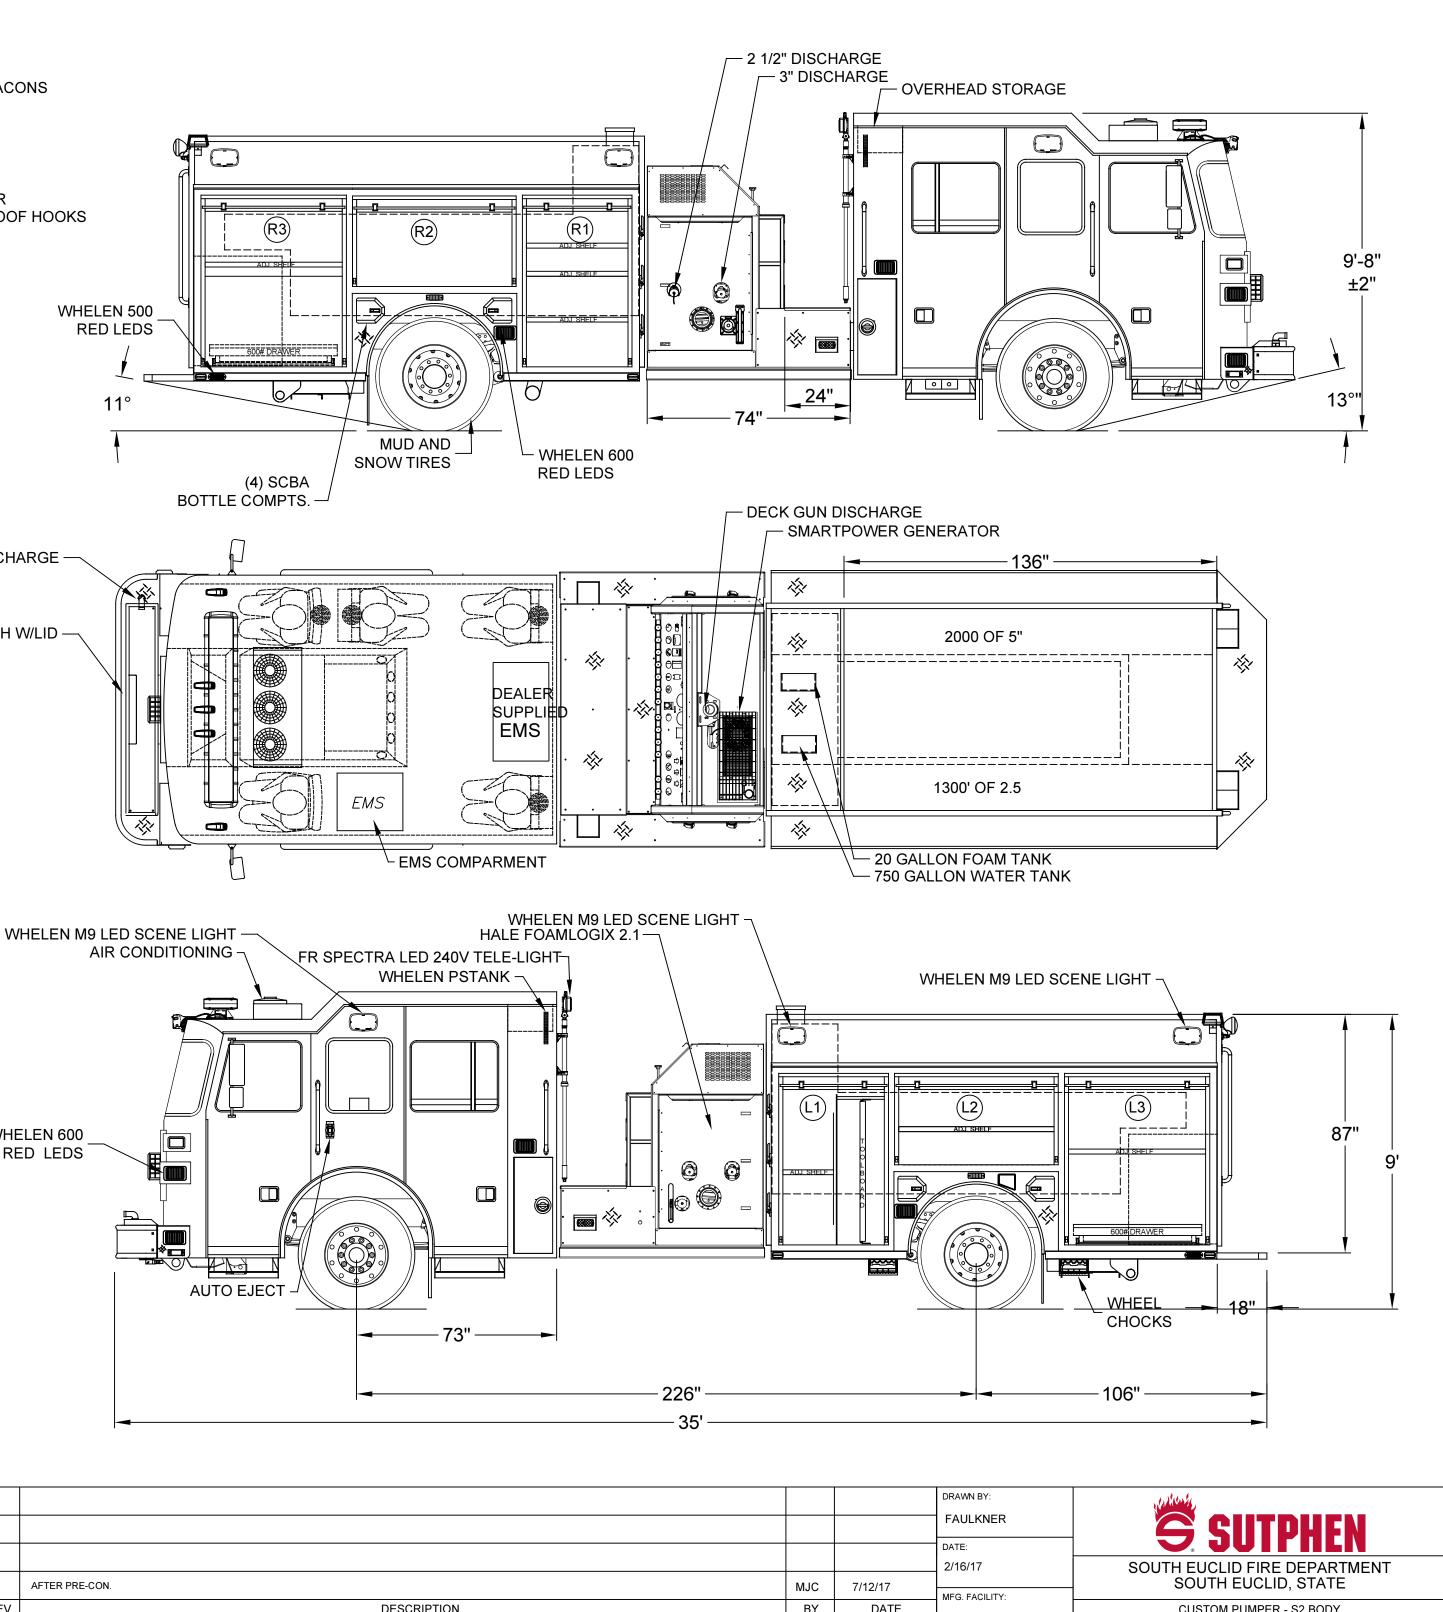

DWG. NO.:

HS-6085

| DIMENSIONS SHOWN ON THIS DRAWING ARE<br>APPROXIMATE AND ARE SUBJECT TO MINOR<br>DEVIATIONS DURING CONSTRUCTION.               | CUSTOMER APPROVAL |      |                                                                                                                         |            |
|-------------------------------------------------------------------------------------------------------------------------------|-------------------|------|-------------------------------------------------------------------------------------------------------------------------|------------|
|                                                                                                                               |                   |      |                                                                                                                         |            |
| IN THE EVENT OF A DISCREPANCY BETWEEN THE<br>SUTPHEN SPECIFICATIONS AND DRAWING, THE<br>SUTPHEN SPECIFICATIONS SHALL PREVAIL. | NAME:             |      |                                                                                                                         |            |
|                                                                                                                               | TITLE:            |      |                                                                                                                         |            |
|                                                                                                                               |                   | A    | AFTER PRE-CON.                                                                                                          | MJC        |
| DRAWING IS FOR REFERENCE ONLY. SOME ITEMS<br>PROPOSED MAY NOT BE SHOWN OR NOTED.                                              | DATE:             | REV. | DESCRIPTION                                                                                                             | BY         |
|                                                                                                                               |                   |      | THIS PRINT IS PROVIDED ON A RESTRICTED BASIS AND IS NOT TO BE USED IN ANY WAY DETRIMENTAL TO THE INTEREST OF SUTPHEN CO | RPORATION. |