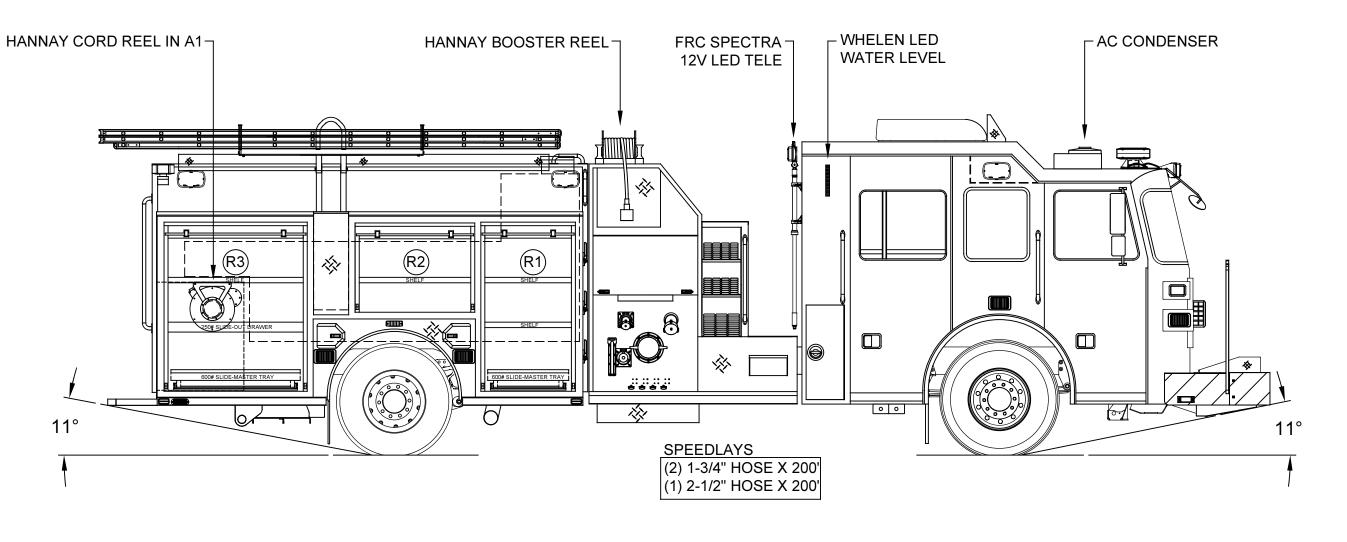

|       | LEFT SIDE COMPARTMENTATION |                    |                                |            |
|-------|----------------------------|--------------------|--------------------------------|------------|
| COMPT | DOORS                      | OPENING DIMENSIONS | INSIDE DIMENSIONS              | VOLUME     |
|       |                            |                    |                                |            |
| L1    | ROLL-UP                    | 32"w X 56 7/8"h    | 38 1/2"w X 66"h X 27 1/4"d     | 36 CU. FT. |
| L2    | ROLL-UP                    | 57"w X 27 5/8"h    | 61 1/2"w X 36 1/2"h X 27 1/4"d | 30 CU. FT. |
| L3    | ROLL-UP                    | 50"w X 56 7/8"h    | 53 1/2"w X 66"h X 27 1/4"d     | 55 CU. FT. |

|       |         | RIGHT SIDE COMPARTMENTATION |                            |            |
|-------|---------|-----------------------------|----------------------------|------------|
| COMPT | DOORS   | OPENING DIMENSIONS          | INSIDE DIMENSIONS          | VOLUME     |
|       |         |                             |                            |            |
| R1    | ROLL-UP | 32"w X 56 7/8"h             | 38 1/2"w X 66"h X 27 1/4"d | 36 CU. FT. |
| R2    | ROLL-UP | 39 1/2"w X 27 5/8"h         | 44"w X 36 1/2"h X 27 1/4"d | 25 CU. FT. |
| R3    | ROLL-UP | 50"w X 56 7/8"h             | 53 1/2"w X 66"h X 27 1/4"d | 55 CU. FT. |
|       |         |                             |                            | •          |