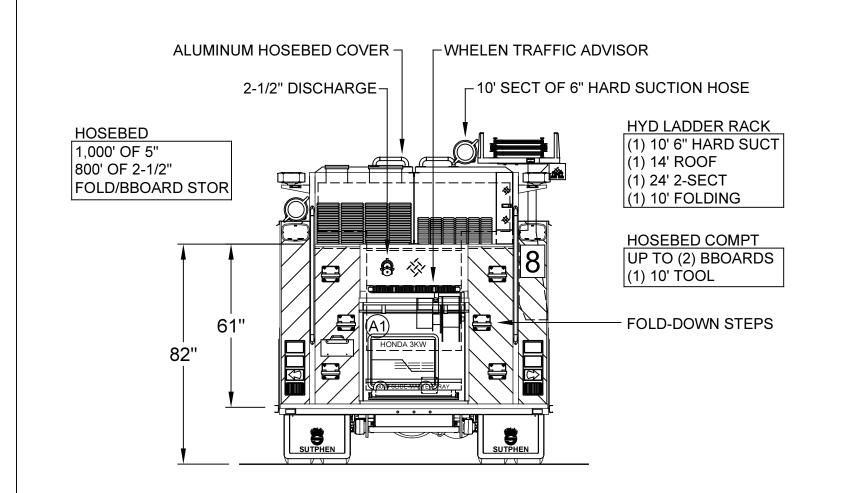

|       | REAR STEP COMPARTMENTS |                    |                        |            |
|-------|------------------------|--------------------|------------------------|------------|
| COMPT | DOORS                  | OPENING DIMENSIONS | INSIDE DIMENSIONS      | VOLUME     |
| A1    | ROLL-UP                | 37 1/2"w X 31"h    | 40"h X 40"w X 30 1/2"d | 27 CU. FT. |