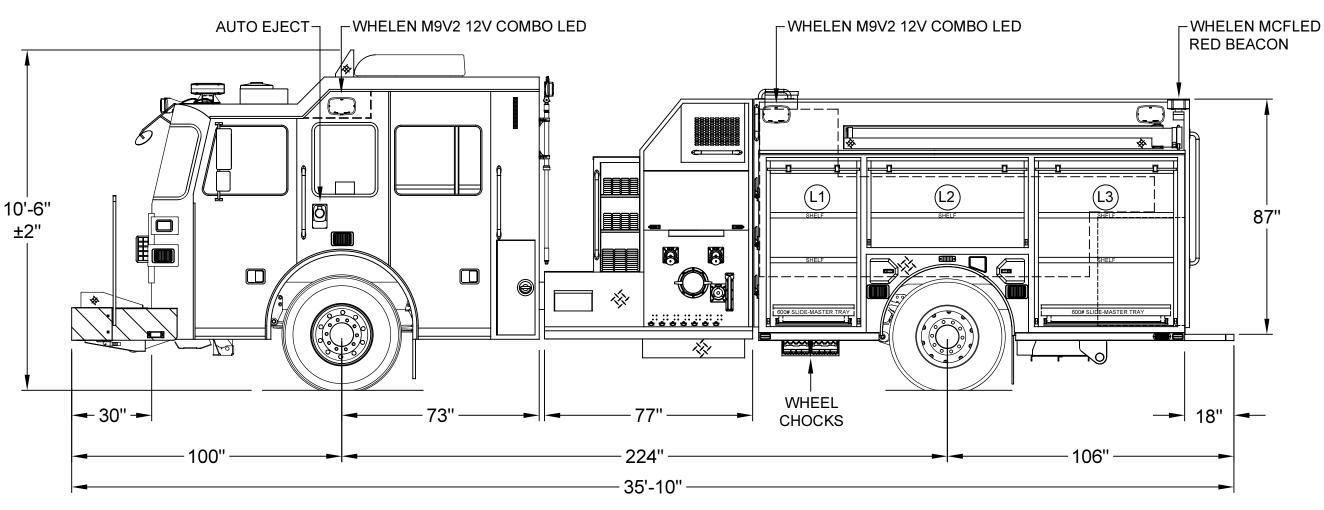

|       | LEFT SIDE COMPARTMENTATION |                    |                                |            |
|-------|----------------------------|--------------------|--------------------------------|------------|
| COMPT | DOORS                      | OPENING DIMENSIONS | INSIDE DIMENSIONS              | VOLUME     |
|       |                            |                    |                                |            |
| L1    | ROLL-UP                    | 32"w X 56 7/8"h    | 38 1/2"w X 66"h X 27 1/4"d     | 36 CU. FT. |
| L2    | ROLL-UP                    | 57"w X 27 5/8"h    | 61 1/2"w X 36 1/2"h X 27 1/4"d | 30 CU. FT. |
| L3    | ROLL-UP                    | 50"w X 56 7/8"h    | 53 1/2"w X 66"h X 27 1/4"d     | 55 CU. FT. |

|       |         | RIGHT SIDE COMPARTMENTATION |                            |            |
|-------|---------|-----------------------------|----------------------------|------------|
| COMPT | DOORS   | OPENING DIMENSIONS          | INSIDE DIMENSIONS          | VOLUME     |
|       |         |                             |                            |            |
| R1    | ROLL-UP | 32"w X 56 7/8"h             | 38 1/2"w X 66"h X 27 1/4"d | 36 CU. FT. |
| R2    | ROLL-UP | 39 1/2"w X 27 5/8"h         | 44"w X 36 1/2"h X 27 1/4"d | 25 CU. FT. |
| R3    | ROLL-UP | 50"w X 56 7/8"h             | 53 1/2"w X 66"h X 27 1/4"d | 55 CU. FT. |
|       |         |                             |                            | •          |

|       | REAR STEP COMPARTMENTS |                    |                        |            |
|-------|------------------------|--------------------|------------------------|------------|
| COMPT | DOORS                  | OPENING DIMENSIONS | INSIDE DIMENSIONS      | VOLUME     |
| A1    | ROLL-UP                | 37 1/2"w X 31"h    | 40"h X 40"w X 30 1/2"d | 27 CU. FT. |