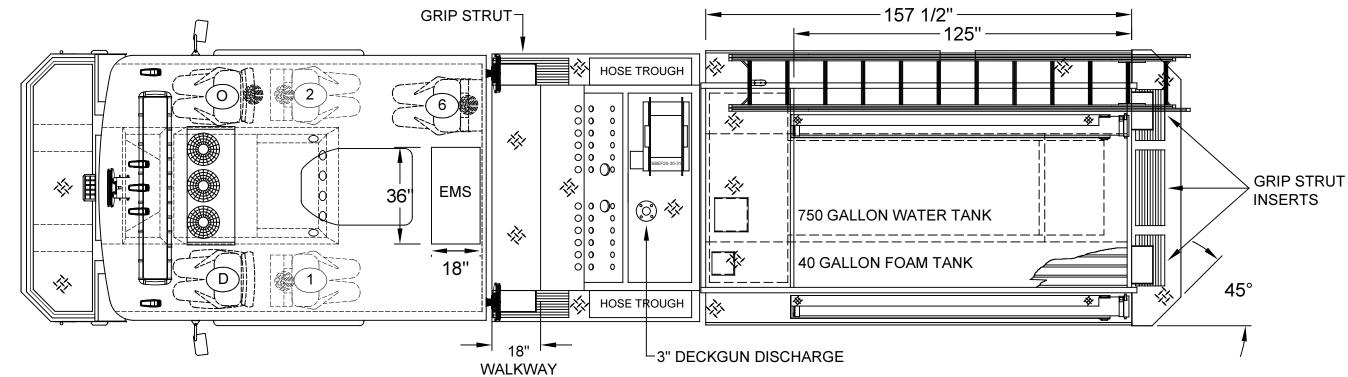

|                            |            |
| R1    | ROLL-UP | 32"w X 56 7/8"h             | 38 1/2"w X 66"h X 27 1/4"d | 36 CU. FT. |
| R2    | ROLL-UP | 39 1/2"w X 27 5/8"h         | 44"w X 36 1/2"h X 27 1/4"d | 25 CU. FT. |
| R3    | ROLL-UP | 50"w X 56 7/8"h             | 53 1/2"w X 66"h X 27 1/4"d | 55 CU. FT. |
|       |         |                             |                            | •          |

|       | REAR STEP COMPARTMENTS |                    |                        |            |
|-------|------------------------|--------------------|------------------------|------------|
| COMPT | DOORS                  | OPENING DIMENSIONS | INSIDE DIMENSIONS      | VOLUME     |
| A1    | ROLL-UP                | 37 1/2"w X 31"h    | 40"h X 40"w X 30 1/2"d | 27 CU. FT. |







| DIMENSIONS SHOWN ON THIS DRAWING ARE APPROXIMATE AND ARE SUBJECT TO MINOR     |        |
|-------------------------------------------------------------------------------|--------|
| DEVIATIONS DURING CONSTRUCTION.                                               |        |
| IN THE EVENT OF A DISCREPANCY BETWEEN THE                                     | NAME:  |
| SUTPHEN SPECIFICATIONS AND DRAWING, THE SUTPHEN SPECIFICATIONS SHALL PREVAIL. | TITLE: |
| DRAWING IS FOR REFERENCE ONLY. SOME ITEMS PROPOSED MAY NOT BE SHOWN OR NOTED. | DATE:  |

|        | CUSTOMER APPROVAL |
|--------|-------------------|
| NAME:  |                   |
| TITLE: |                   |
| DATE:  |                   |

TOTAL: 264 CU. FT.

| )