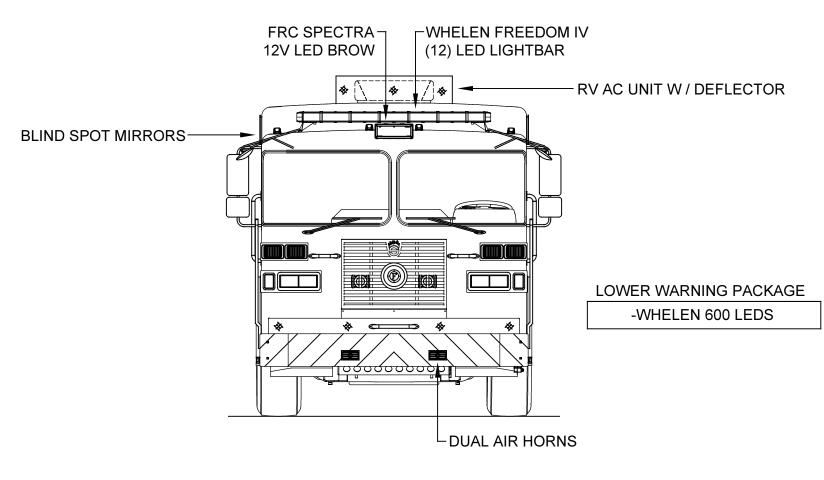

|                            |            |
| R1    | ROLL-UP | 32"w X 56 7/8"h             | 38 1/2"w X 66"h X 27 1/4"d | 36 CU. FT. |
| R2    | ROLL-UP | 39 1/2"w X 27 5/8"h         | 44"w X 36 1/2"h X 27 1/4"d | 25 CU. FT. |
| R3    | ROLL-UP | 50"w X 56 7/8"h             | 53 1/2"w X 66"h X 27 1/4"d | 55 CU. FT. |
|       |         |                             |                            | •          |

|       | REAR STEP COMPARTMENTS |                    |                        |            |
|-------|------------------------|--------------------|------------------------|------------|
| COMPT | DOORS                  | OPENING DIMENSIONS | INSIDE DIMENSIONS      | VOLUME     |
| A1    | ROLL-UP                | 37 1/2"w X 31"h    | 40"h X 40"w X 30 1/2"d | 27 CU. FT. |







| DIMENSIONS SHOWN ON THIS DRAWING ARE APPROXIMATE AND ARE SUBJECT TO MINOR     |        |
|-------------------------------------------------------------------------------|--------|
| DEVIATIONS DURING CONSTRUCTION.                                               |        |
| IN THE EVENT OF A DISCREPANCY BETWEEN THE                                     | NAME:  |
| SUTPHEN SPECIFICATIONS AND DRAWING, THE SUTPHEN SPECIFICATIONS SHALL PREVAIL. | TITLE: |
| DRAWING IS FOR REFERENCE ONLY. SOME ITEMS PROPOSED MAY NOT BE SHOWN OR NOTED. | DATE:  |

|        | CUSTOMER APPROVAL |
|--------|-------------------|
| NAME:  |                   |
| TITLE: |                   |
| DATE:  |                   |

TOTAL: 264 CU. FT.

| )