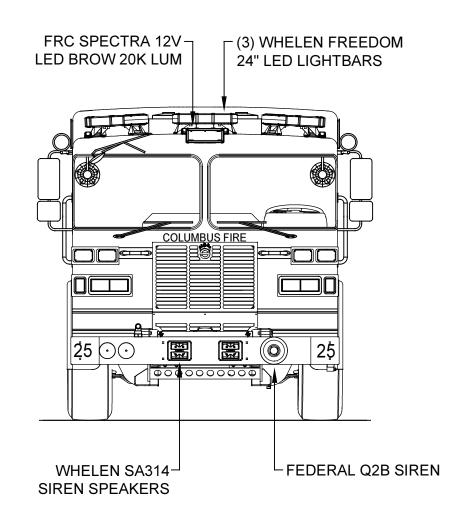

TOTAL STORAGE: 186.6 CU.FT.

| HS#  | UNIT# |
|------|-------|
| 6056 | 1     |
| 6057 | 2     |
| 6058 | 9     |
| 0050 |       |

|                                                                                   |                   |     |                                                                                                                                   |           |          |                   | 0039 25                           |
|-----------------------------------------------------------------------------------|-------------------|-----|-----------------------------------------------------------------------------------------------------------------------------------|-----------|----------|-------------------|-----------------------------------|
| DIMENSIONS SHOWN ON THIS DRAWING ARE APPROXIMATE AND ARE SUBJECT TO MINOR         | CUSTOMER APPROVAL | D   | POST PRODUCTION REVISION TO REFLECT FINAL PRODUCT THAT WAS SHIPPED TO CUSTOMER                                                    | ₹М        | 04/02/18 | DRAWN BY:         | gentlesses,                       |
| DEVIATIONS DURING CONSTRUCTION.                                                   |                   | С   | POS 3 DISCHARGE WILL REMAIN 3"; HOSEBED B BOX DIMS CLARIFIED; DS LIGHT IN DUNNAGE; REFERENCE PHOTO                                | ₹М        | 11/08/17 | R.MILLER          | SIITPHFN                          |
| IN THE EVENT OF A DISCREPANCY BETWEEN THE SUTPHEN SPECIFICATIONS AND DRAWING, THE | NAME:             | В   | FIXED CALL-OUTS ; STEREO WILL CUT OUT WITH MASTER EMERG ; ADDED PUMP PANEL COLOR CODING                                           | <b>RM</b> | 08/28/17 | DATE:<br>12/02/16 | CITY OF COLUMBUS DIVISION OF FIRE |
| SUTPHEN SPECIFICATIONS SHALL PREVAIL.                                             | TITLE:            | Α   | REV-A SHOP ORDER                                                                                                                  | <b>RM</b> | 06/06/17 | MFG. FACILITY:    | COLUMBUS, OH                      |
| DRAWING IS FOR REFERENCE ONLY. SOME ITEMS                                         | DATE:             | REV | DESCRIPTION                                                                                                                       | BY        | DATE     | DUBLIN            | CUSTOM PUMPER - PS-08 BODY        |
| PROPOSED MAY NOT BE SHOWN OR NOTED.                                               |                   |     | THIS PRINT IS PROVIDED ON A RESTRICTED BASIS AND IS NOT TO BE USED IN ANY WAY DETRIMENTAL TO THE INTEREST OF SUTPHEN CORPORATION. |           |          | DOBLIN            | DWG. NO.: HS-6056-59              |