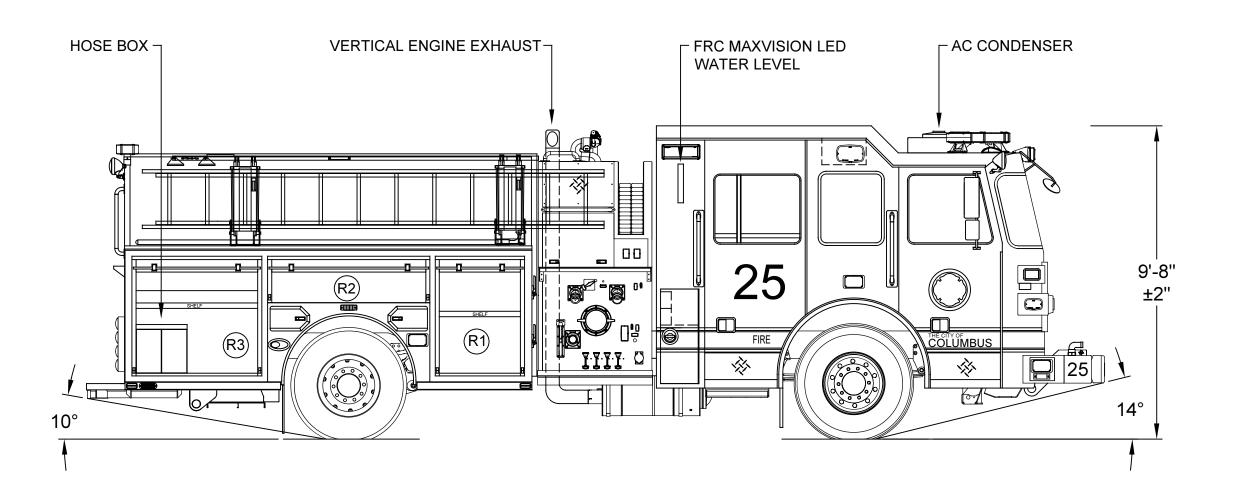

| LEFT SIDE COMPARTMENTS |         |                     |                                         |              |
|------------------------|---------|---------------------|-----------------------------------------|--------------|
| COMPT                  | DOORS   | OPENING DIMENSIONS  | INSIDE DIMENSIONS                       | VOLUME       |
| L1                     | ROLL UP | 29"w X 56h          | 36 1/2"w X 66"h X 27 1/4"d (12"d upper) | 35.6 CU. FT. |
| L2                     | ROLL UP | 58 1/2"w X 27 1/4"h | 62"w X 35 7/8"h X 12"d                  | 15.4 CU. FT. |
| L3                     | ROLL UP | 44"w X 56"h         | 48"w X 66"h X 27 1/4"d (12"d upper)     | 39 CU. FT.   |
| P1                     | LIFT UP | 44"w X 56"h         | 23"w X 15 3/4"h X 30"d                  | 6.2 CU. FT.  |

| RIGHT SIDE COMPARTMENTS |         |                    |                                         |               |
|-------------------------|---------|--------------------|-----------------------------------------|---------------|
| COMPT                   | DOORS   | OPENING DIMENSIONS | INSIDE DIMENSIONS                       | VOLUME        |
| R1                      | ROLL UP | 29"w X 39 1/2"h    | 36 1/2"w X 50 1/2"h X 27 1/4"d          | 29 CU. FT.    |
| R2                      | ROLL UP | 58 1/2"w X 12"h    | 62"w X 20 1/4"h X 12"d                  | 8.7 CU. FT.   |
| R3                      | ROLL UP | 44"w X 39 1/2"h    | 48"w X 50 1/2"h X 27 1/4"d (12"d upper) | 29.75 CU. FT. |