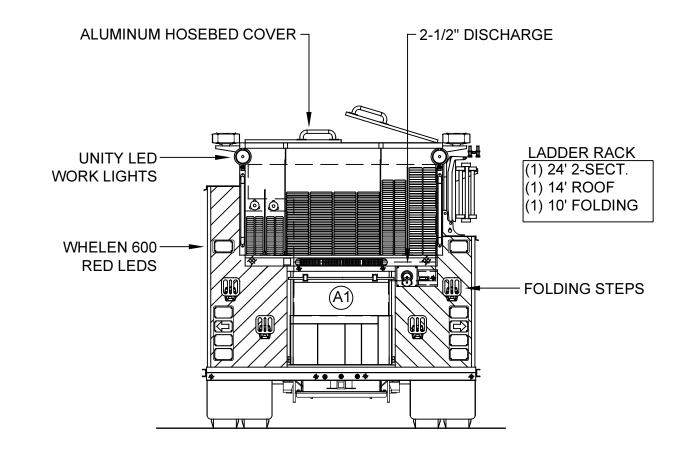

|       | REAR STEP COMPARTMENTS |                    |                        |            |  |
|-------|------------------------|--------------------|------------------------|------------|--|
| COMPT | DOORS                  | OPENING DIMENSIONS | INSIDE DIMENSIONS      | VOLUME     |  |
| A1    | ROLL-UP                | 37 1/2"w X 31"h    | 40"h X 40"w X 27 1/2"d | 23 CU. FT. |  |