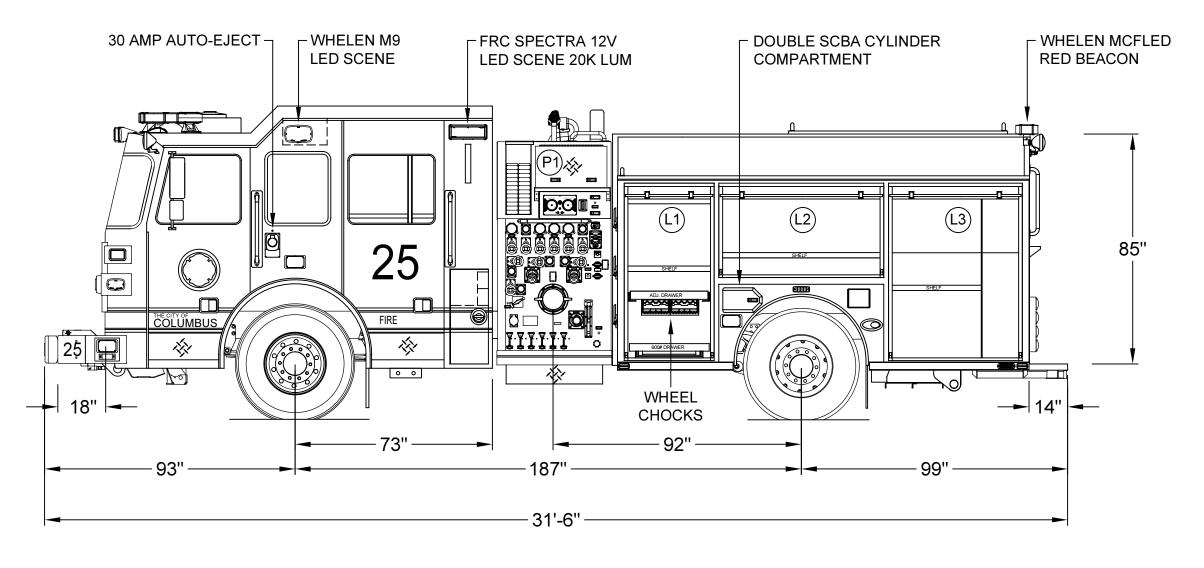

| LEFT SIDE COMPARTMENTS |         |                     |                                         |              |
|------------------------|---------|---------------------|-----------------------------------------|--------------|
| COMPT                  | DOORS   | OPENING DIMENSIONS  | INSIDE DIMENSIONS                       | VOLUME       |
| L1                     | ROLL UP | 29"w X 56h          | 36 1/2"w X 66"h X 27 1/4"d (12"d upper) | 35.6 CU. FT. |
| L2                     | ROLL UP | 58 1/2"w X 27 1/4"h | 62"w X 35 7/8"h X 12"d                  | 15.4 CU. FT. |
| L3                     | ROLL UP | 44"w X 56"h         | 48"w X 66"h X 27 1/4"d (12"d upper)     | 39 CU. FT.   |
| P1                     | LIFT UP | 44"w X 56"h         | 23"w X 15 3/4"h X 30"d                  | 6.2 CU. FT.  |

| RIGHT SIDE COMPARTMENTS |         |                    |                                         |               |
|-------------------------|---------|--------------------|-----------------------------------------|---------------|
| COMPT                   | DOORS   | OPENING DIMENSIONS | INSIDE DIMENSIONS                       | VOLUME        |
| R1                      | ROLL UP | 29"w X 39 1/2"h    | 36 1/2"w X 50 1/2"h X 27 1/4"d          | 29 CU. FT.    |
| R2                      | ROLL UP | 58 1/2"w X 12"h    | 62"w X 20 1/4"h X 12"d                  | 8.7 CU. FT.   |
| R3                      | ROLL UP | 44"w X 39 1/2"h    | 48"w X 50 1/2"h X 27 1/4"d (12"d upper) | 29.75 CU. FT. |

|       | REAR STEP COMPARTMENTS |                    |                        |            |  |
|-------|------------------------|--------------------|------------------------|------------|--|
| COMPT | DOORS                  | OPENING DIMENSIONS | INSIDE DIMENSIONS      | VOLUME     |  |
| A1    | ROLL-UP                | 37 1/2"w X 31"h    | 40"h X 40"w X 27 1/2"d | 23 CU. FT. |  |

TOTAL STORAGE: 186.6 CU.FT.

| HS#  | UNIT# |
|------|-------|
| 6056 | 1     |
| 6057 | 2     |
| 6058 | 9     |
| 0050 |       |

|                                                                                   |                   |     |                                                                                                                                   |           |          |                   | 0039 25                           |
|-----------------------------------------------------------------------------------|-------------------|-----|-----------------------------------------------------------------------------------------------------------------------------------|-----------|----------|-------------------|-----------------------------------|
| DIMENSIONS SHOWN ON THIS DRAWING ARE APPROXIMATE AND ARE SUBJECT TO MINOR         | CUSTOMER APPROVAL | D   | POST PRODUCTION REVISION TO REFLECT FINAL PRODUCT THAT WAS SHIPPED TO CUSTOMER                                                    | ₹М        | 04/02/18 | DRAWN BY:         | gentlesses,                       |
| DEVIATIONS DURING CONSTRUCTION.                                                   |                   | С   | POS 3 DISCHARGE WILL REMAIN 3"; HOSEBED B BOX DIMS CLARIFIED; DS LIGHT IN DUNNAGE; REFERENCE PHOTO                                | ₹М        | 11/08/17 | R.MILLER          | SIITPHFN                          |
| IN THE EVENT OF A DISCREPANCY BETWEEN THE SUTPHEN SPECIFICATIONS AND DRAWING, THE | NAME:             | В   | FIXED CALL-OUTS ; STEREO WILL CUT OUT WITH MASTER EMERG ; ADDED PUMP PANEL COLOR CODING                                           | <b>RM</b> | 08/28/17 | DATE:<br>12/02/16 | CITY OF COLUMBUS DIVISION OF FIRE |
| SUTPHEN SPECIFICATIONS SHALL PREVAIL.                                             | TITLE:            | Α   | REV-A SHOP ORDER                                                                                                                  | <b>RM</b> | 06/06/17 | MFG. FACILITY:    | COLUMBUS, OH                      |
| DRAWING IS FOR REFERENCE ONLY. SOME ITEMS                                         | DATE:             | REV | DESCRIPTION                                                                                                                       | BY        | DATE     | DUBLIN            | CUSTOM PUMPER - PS-08 BODY        |
| PROPOSED MAY NOT BE SHOWN OR NOTED.                                               |                   |     | THIS PRINT IS PROVIDED ON A RESTRICTED BASIS AND IS NOT TO BE USED IN ANY WAY DETRIMENTAL TO THE INTEREST OF SUTPHEN CORPORATION. |           |          | DOBLIN            | DWG. NO.: HS-6056-59              |