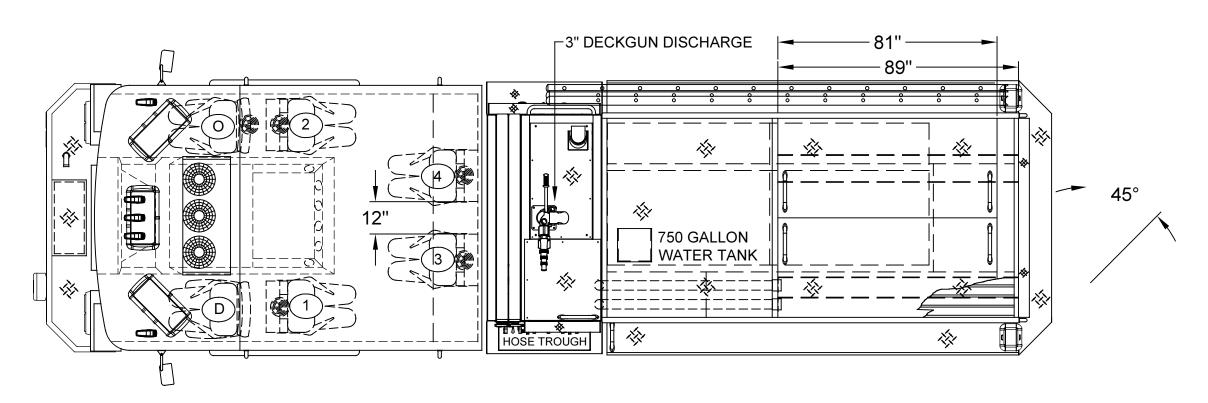

TOTAL STORAGE: 186.6 CU.FT.

| HS#  | UNIT# |
|------|-------|
| 6056 | 1     |
| 6057 | 2     |
| 6058 | 9     |
| 0050 |       |

|                                                                                   |                   |     |                                                                                                                                   |           |          |                   | 0039 25                           |
|-----------------------------------------------------------------------------------|-------------------|-----|-----------------------------------------------------------------------------------------------------------------------------------|-----------|----------|-------------------|-----------------------------------|
| DIMENSIONS SHOWN ON THIS DRAWING ARE APPROXIMATE AND ARE SUBJECT TO MINOR         | CUSTOMER APPROVAL | D   | POST PRODUCTION REVISION TO REFLECT FINAL PRODUCT THAT WAS SHIPPED TO CUSTOMER                                                    | ₹М        | 04/02/18 | DRAWN BY:         | gentlesses,                       |
| DEVIATIONS DURING CONSTRUCTION.                                                   |                   | С   | POS 3 DISCHARGE WILL REMAIN 3"; HOSEBED B BOX DIMS CLARIFIED; DS LIGHT IN DUNNAGE; REFERENCE PHOTO                                | ₹М        | 11/08/17 | R.MILLER          | SIITPHFN                          |
| IN THE EVENT OF A DISCREPANCY BETWEEN THE SUTPHEN SPECIFICATIONS AND DRAWING, THE | NAME:             | В   | FIXED CALL-OUTS ; STEREO WILL CUT OUT WITH MASTER EMERG ; ADDED PUMP PANEL COLOR CODING                                           | <b>RM</b> | 08/28/17 | DATE:<br>12/02/16 | CITY OF COLUMBUS DIVISION OF FIRE |
| SUTPHEN SPECIFICATIONS SHALL PREVAIL.                                             | TITLE:            | Α   | REV-A SHOP ORDER                                                                                                                  | <b>RM</b> | 06/06/17 | MFG. FACILITY:    | COLUMBUS, OH                      |
| DRAWING IS FOR REFERENCE ONLY. SOME ITEMS                                         | DATE:             | REV | DESCRIPTION                                                                                                                       | BY        | DATE     | DUBLIN            | CUSTOM PUMPER - PS-08 BODY        |
| PROPOSED MAY NOT BE SHOWN OR NOTED.                                               |                   |     | THIS PRINT IS PROVIDED ON A RESTRICTED BASIS AND IS NOT TO BE USED IN ANY WAY DETRIMENTAL TO THE INTEREST OF SUTPHEN CORPORATION. |           |          | DOBLIN            | DWG. NO.: HS-6056-59              |