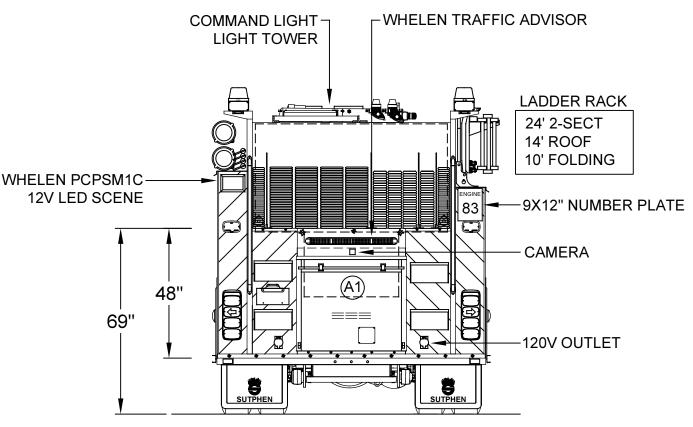

| COMMAND LIGHT - WHELEN TRAFFIC ADVISOR                                                                                                                                                                                                                                                                                                                                                                                                                                                                                                                                                                                                                                                                                                                                                                                                                                                                                                                                                                                                                                                                                                                                                                                                                                                                  | SCBA BOTTLE STORAGE WHELEN LED CAMERA WHELEN LED WATER LEVEL                                                                                                                                                                                                                                                                                                                                                                                                                                                                                                                                                                                                                                                                                                                                                                                                                                                                                                                                                                                                                                                                                                                                                                                                                                                                                                                                                                                                                                                                                                                                                                                                                                                                                                                                                                                                                                                                                                                                                                                                                                                                 |
|---------------------------------------------------------------------------------------------------------------------------------------------------------------------------------------------------------------------------------------------------------------------------------------------------------------------------------------------------------------------------------------------------------------------------------------------------------------------------------------------------------------------------------------------------------------------------------------------------------------------------------------------------------------------------------------------------------------------------------------------------------------------------------------------------------------------------------------------------------------------------------------------------------------------------------------------------------------------------------------------------------------------------------------------------------------------------------------------------------------------------------------------------------------------------------------------------------------------------------------------------------------------------------------------------------|------------------------------------------------------------------------------------------------------------------------------------------------------------------------------------------------------------------------------------------------------------------------------------------------------------------------------------------------------------------------------------------------------------------------------------------------------------------------------------------------------------------------------------------------------------------------------------------------------------------------------------------------------------------------------------------------------------------------------------------------------------------------------------------------------------------------------------------------------------------------------------------------------------------------------------------------------------------------------------------------------------------------------------------------------------------------------------------------------------------------------------------------------------------------------------------------------------------------------------------------------------------------------------------------------------------------------------------------------------------------------------------------------------------------------------------------------------------------------------------------------------------------------------------------------------------------------------------------------------------------------------------------------------------------------------------------------------------------------------------------------------------------------------------------------------------------------------------------------------------------------------------------------------------------------------------------------------------------------------------------------------------------------------------------------------------------------------------------------------------------------|
| WHELEN PCPSM1C       LADDER RACK         12V LED SCENE       9X12" NUMBER PLATE         48"       CAMERA         69"       120V OUTLET                                                                                                                                                                                                                                                                                                                                                                                                                                                                                                                                                                                                                                                                                                                                                                                                                                                                                                                                                                                                                                                                                                                                                                  | Image: Constraint of the supplied of the supp                |
|                                                                                                                                                                                                                                                                                                                                                                                                                                                                                                                                                                                                                                                                                                                                                                                                                                                                                                                                                                                                                                                                                                                                                                                                                                                                                                         | DEALER SUPPLIED CORD REEL                                                                                                                                                                                                                                                                                                                                                                                                                                                                                                                                                                                                                                                                                                                                                                                                                                                                                                                                                                                                                                                                                                                                                                                                                                                                                                                                                                                                                                                                                                                                                                                                                                                                                                                                                                                                                                                                                                                                                                                                                                                                                                    |
| LEFT SIDE COMPARTMENTS           COMPT         DOORS         OPENING DIMENSIONS         INSIDE DIMENSIONS         VOLUME           L1         ROLL-UP         25'w X 56 7/8"h         31"w X 66"h X 27 1/4"d         32 CU. FT.           L2         ROLL-UP         57"w X 27 5/8"h         61 1/2"w X 36 3/4"h X 27 1/4"d         35 CU. FT.           L3         ROLL-UP         50"w X 56 7/8"h         53 1/2"w X 66"h X 27 1/4"d         55 CU. FT.           COMPT         DOORS         OPENING DIMENSIONS         INSIDE DIMENSIONS         VOLUME           R1         ROLL-UP         50"w X 50 7/8"h         31"w X 60"h X 27 1/4"d         29 CU. FT.           R1         ROLL-UP         50"w X 50 7/8"h         11/2"w X 30 3/4"h X 27 1/4"d         29 CU. FT.           R2         ROLL-UP         50"w X 50 7/8"h         51 1/2"w X 30 3/4"h X 27 1/4"d         29 CU. FT.           R3         ROLL-UP         50"w X 50 7/8"h         53 1/2"w X 60"h X 27 1/4"d         29 CU. FT.           R3         ROLL-UP         50"w X 50 7/8"h         53 1/2"w X 60"h X 27 1/4"d         50 CU. FT.           R4A         STEP COMPARTMENT         COMPT         DOORS         OPENING DIMENSIONS         INSIDE DIMENSIONS         VOLUME           A1         ROLL-UP         37 1/2 | Image: Construction of the second                               |
| WHELEN PFP2 12V - WHELEN FREEDOM 8<br>LED BROW LED LIGHTBAR                                                                                                                                                                                                                                                                                                                                                                                                                                                                                                                                                                                                                                                                                                                                                                                                                                                                                                                                                                                                                                                                                                                                                                                                                                             | CAMERA AUTO-EJECT WHELEN PFP2 12V QMAX 1500 PUMP WHELEN B6MM BEACON                                                                                                                                                                                                                                                                                                                                                                                                                                                                                                                                                                                                                                                                                                                                                                                                                                                                                                                                                                                                                                                                                                                                                                                                                                                                                                                                                                                                                                                                                                                                                                                                                                                                                                                                                                                                                                                                                                                                                                                                                                                          |
| LOWER WARNING PACKAGE<br>WHELEN M6 LEDS                                                                                                                                                                                                                                                                                                                                                                                                                                                                                                                                                                                                                                                                                                                                                                                                                                                                                                                                                                                                                                                                                                                                                                                                                                                                 | 9'-8"<br>10'-2"<br>10'-2"<br>10'-2"<br>10'-2"<br>10'-2"<br>10'-2"<br>10'-2"<br>10'-2"<br>10'-2"<br>10'-2"<br>10'-2"<br>10'-2"<br>10'-2"<br>10'-2"<br>10'-2"<br>10'-2"<br>10'-2"<br>10'-2"<br>10'-2"<br>10'-2"<br>10'-2"<br>10'-2"<br>10'-2"<br>10'-2"<br>10'-2"<br>10'-2"<br>10'-2"<br>10'-2"<br>10'-2"<br>10'-2"<br>10'-2"<br>10'-2"<br>10'-2"<br>10'-2"<br>10'-2"<br>10'-2"<br>10'-2"<br>10'-2"<br>10'-2"<br>10'-2"<br>10'-2"<br>10'-2"<br>10'-2"<br>10'-2"<br>10'-2"<br>10'-2"<br>10'-2"<br>10'-2"<br>10'-2"<br>10'-2"<br>10'-2"<br>10'-2"<br>10'-2"<br>10'-2"<br>10'-2"<br>10'-2"<br>10'-2"<br>10'-2"<br>10'-2"<br>10'-2"<br>10'-2"<br>10'-2"<br>10'-2"<br>10'-2"<br>10'-2"<br>10'-2"<br>10'-2"<br>10'-2"<br>10'-2"<br>10'-2"<br>10'-2"<br>10'-2"<br>10'-2"<br>10'-2"<br>10'-2"<br>10'-2"<br>10'-2"<br>10'-2"<br>10'-2"<br>10'-2"<br>10'-2"<br>10'-2"<br>10'-2"<br>10'-2"<br>10'-2"<br>10'-2"<br>10'-2"<br>10'-2"<br>10'-2"<br>10'-2"<br>10'-2"<br>10'-2"<br>10'-2"<br>10'-2"<br>10'-2"<br>10'-2"<br>10'-2"<br>10'-2"<br>10'-2"<br>10'-2"<br>10'-2"<br>10'-2"<br>10'-2"<br>10'-2"<br>10'-2"<br>10'-2"<br>10'-2"<br>10'-2"<br>10'-2"<br>10'-2"<br>10'-2"<br>10'-2"<br>10'-2"<br>10'-2"<br>10'-2"<br>10'-2"<br>10'-2"<br>10'-2"<br>10'-2"<br>10'-2"<br>10'-2"<br>10'-2"<br>10'-2"<br>10'-2"<br>10'-2"<br>10'-2"<br>10'-2"<br>10'-2"<br>10'-2"<br>10'-2"<br>10'-2"<br>10'-2"<br>10'-2"<br>10'-2"<br>10'-2"<br>10'-2"<br>10'-2"<br>10'-2"<br>10'-2"<br>10'-2"<br>10'-2"<br>10'-2"<br>10'-2"<br>10'-2"<br>10'-2"<br>10'-2"<br>10'-2"<br>10'-2"<br>10'-2"<br>10'-2"<br>10'-2"<br>10'-2"<br>10'-2"<br>10'-2"<br>10'-2"<br>10'-2"<br>10'-2"<br>10'-2"<br>10'-2"<br>10'-2"<br>10'-2"<br>10'-2"<br>10'-2"<br>10'-2"<br>10'-2"<br>10'-2"<br>10'-2"<br>10'-2"<br>10'-2"<br>10'-2"<br>10'-2"<br>10'-2"<br>10'-2"<br>10'-2"<br>10'-2"<br>10'-2"<br>10'-2"<br>10'-2"<br>10'-2"<br>10'-2"<br>10'-2"<br>10'-2"<br>10'-2"<br>10'-2"<br>10'-2"<br>10'-2"<br>10'-2"<br>10'-2"<br>10'-2"<br>10'-2"<br>10'-2"<br>10'-2"<br>10'-2"<br>10'-2"<br>10'-2"<br>10'-2"<br>10'-2"<br>10'-2"<br>10'-2"<br>10'-2"<br>10'-2"<br>10'-2"<br>10'-2"<br>10'-2 |
|                                                                                                                                                                                                                                                                                                                                                                                                                                                                                                                                                                                                                                                                                                                                                                                                                                                                                                                                                                                                                                                                                                                                                                                                                                                                                                         |                                                                                                                                                                                                                                                                                                                                                                                                                                                                                                                                                                                                                                                                                                                                                                                                                                                                                                                                                                                                                                                                                                                                                                                                                                                                                                                                                                                                                                                                                                                                                                                                                                                                                                                                                                                                                                                                                                                                                                                                                                                                                                                              |
| DIMENSIONS SHOWN ON THIS DRAWING ARE<br>APPROXIMATE AND ARE SUBJECT TO MINOR<br>DEVIATIONS DURING CONSTRUCTION.                                                                                                                                                                                                                                                                                                                                                                                                                                                                                                                                                                                                                                                                                                                                                                                                                                                                                                                                                                                                                                                                                                                                                                                         | F       POST-PRODUCTION REVISION TO REFLECT FINAL PRODUCT       RM       04/16/18       DRAWN BY:         E       ADDED NUMBER PLATES FOR PUMP PANEL SIDES AND MADE A COUPLE OF DWG IMPROVEMENTS       RM       04/11/18       DATE:                                                                                                                                                                                                                                                                                                                                                                                                                                                                                                                                                                                                                                                                                                                                                                                                                                                                                                                                                                                                                                                                                                                                                                                                                                                                                                                                                                                                                                                                                                                                                                                                                                                                                                                                                                                                                                                                                         |
| IN THE EVENT OF A DISCREPANCY BETWEEN THE<br>SUTPHEN SPECIFICATIONS AND DRAWING, THE<br>SUTPHEN SPECIFICATIONS SHALL PREVAIL. TITLE:                                                                                                                                                                                                                                                                                                                                                                                                                                                                                                                                                                                                                                                                                                                                                                                                                                                                                                                                                                                                                                                                                                                                                                    | D       MID-INSPECTION UPDATES ; AUXILIARY CAB STEPS ADDED ; LIGHT IN GLOVE BOX ; NUMBER PLATE ON REAR OF BODY       RM       03/15/18       DATE:<br>03/10/17       03/10/17       PEACHTREE CITY FIRE DEPARTMENT<br>PEACHTREE CITY, GA         C       COLOR CODING FOR BEZELS ; A1 DOOR CLARIFICATION       RM       10/05/17       MEG. FACILITY:       MEG. FACILITY:                                                                                                                                                                                                                                                                                                                                                                                                                                                                                                                                                                                                                                                                                                                                                                                                                                                                                                                                                                                                                                                                                                                                                                                                                                                                                                                                                                                                                                                                                                                                                                                                                                                                                                                                                   |
| DRAWING IS FOR REFERENCE ONLY. SOME ITEMS<br>PROPOSED MAY NOT BE SHOWN OR NOTED. DATE:                                                                                                                                                                                                                                                                                                                                                                                                                                                                                                                                                                                                                                                                                                                                                                                                                                                                                                                                                                                                                                                                                                                                                                                                                  | REV.     DESCRIPTION     BY     DATE       THIS PRINT IS PROVIDED ON A RESTRICTED BASIS AND IS NOT TO BE USED IN ANY WAY DETRIMENTAL TO THE INTEREST OF SUTPHEN CORPORATION.     DUBLIN                                                                                                                                                                                                                                                                                                                                                                                                                                                                                                                                                                                                                                                                                                                                                                                                                                                                                                                                                                                                                                                                                                                                                                                                                                                                                                                                                                                                                                                                                                                                                                                                                                                                                                                                                                                                                                                                                                                                      |