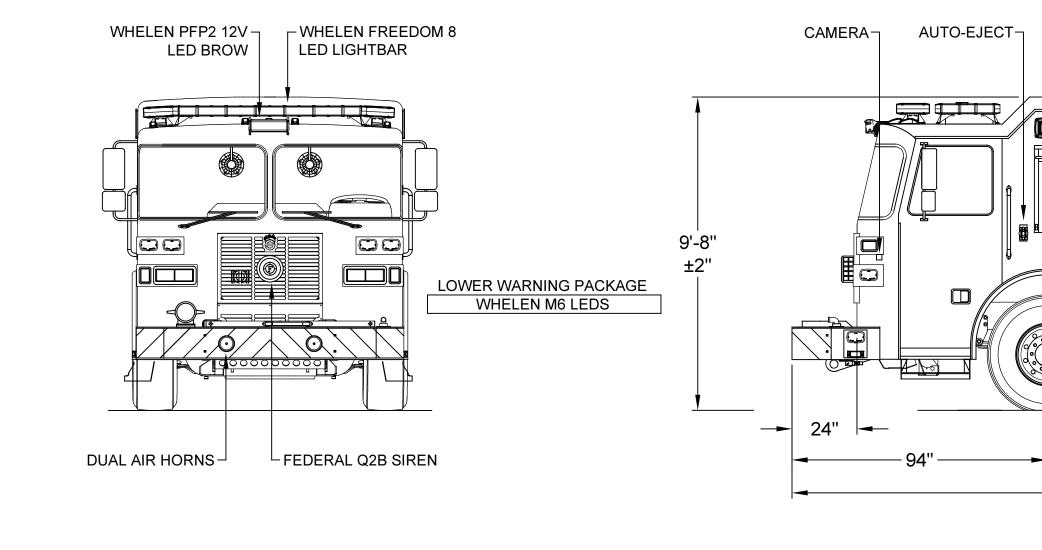

| COMMAND LIGHT - WHELEN TRAFFIC ADVISOR                                                                                                                                                                                                                                                                                                                                                                                                                                                                                                                                                                                                                                                                                                                                                                                                                                                                                                                                                                                                                                                                                                                                                                                                                                                                  | SCBA BOTTLE STORAGE WHELEN LED CAMERA WHELEN LED WATER LEVEL                                                                                                                                                                                                                                                                                                                                                                                                                                                                                                                                                                                                                                                                                                                                                                                                                                                                                                                                                                                                                                                                                                                                                                                                                                                                                                                                                                                                                                                                                                                                                                                                                                                                                                                                                                                                                                                                                                                                                                                                                                                                 |
|---------------------------------------------------------------------------------------------------------------------------------------------------------------------------------------------------------------------------------------------------------------------------------------------------------------------------------------------------------------------------------------------------------------------------------------------------------------------------------------------------------------------------------------------------------------------------------------------------------------------------------------------------------------------------------------------------------------------------------------------------------------------------------------------------------------------------------------------------------------------------------------------------------------------------------------------------------------------------------------------------------------------------------------------------------------------------------------------------------------------------------------------------------------------------------------------------------------------------------------------------------------------------------------------------------|------------------------------------------------------------------------------------------------------------------------------------------------------------------------------------------------------------------------------------------------------------------------------------------------------------------------------------------------------------------------------------------------------------------------------------------------------------------------------------------------------------------------------------------------------------------------------------------------------------------------------------------------------------------------------------------------------------------------------------------------------------------------------------------------------------------------------------------------------------------------------------------------------------------------------------------------------------------------------------------------------------------------------------------------------------------------------------------------------------------------------------------------------------------------------------------------------------------------------------------------------------------------------------------------------------------------------------------------------------------------------------------------------------------------------------------------------------------------------------------------------------------------------------------------------------------------------------------------------------------------------------------------------------------------------------------------------------------------------------------------------------------------------------------------------------------------------------------------------------------------------------------------------------------------------------------------------------------------------------------------------------------------------------------------------------------------------------------------------------------------------|
| WHELEN PCPSM1C       LADDER RACK         12V LED SCENE       9X12" NUMBER PLATE         48"       CAMERA         69"       120V OUTLET                                                                                                                                                                                                                                                                                                                                                                                                                                                                                                                                                                                                                                                                                                                                                                                                                                                                                                                                                                                                                                                                                                                                                                  | Image: Constraint of the supplied of the supp                |
|                                                                                                                                                                                                                                                                                                                                                                                                                                                                                                                                                                                                                                                                                                                                                                                                                                                                                                                                                                                                                                                                                                                                                                                                                                                                                                         | DEALER SUPPLIED CORD REEL                                                                                                                                                                                                                                                                                                                                                                                                                                                                                                                                                                                                                                                                                                                                                                                                                                                                                                                                                                                                                                                                                                                                                                                                                                                                                                                                                                                                                                                                                                                                                                                                                                                                                                                                                                                                                                                                                                                                                                                                                                                                                                    |
| LEFT SIDE COMPARTMENTS           COMPT         DOORS         OPENING DIMENSIONS         INSIDE DIMENSIONS         VOLUME           L1         ROLL-UP         25'w X 56 7/8"h         31"w X 66"h X 27 1/4"d         32 CU. FT.           L2         ROLL-UP         57"w X 27 5/8"h         61 1/2"w X 36 3/4"h X 27 1/4"d         35 CU. FT.           L3         ROLL-UP         50"w X 56 7/8"h         53 1/2"w X 66"h X 27 1/4"d         55 CU. FT.           COMPT         DOORS         OPENING DIMENSIONS         INSIDE DIMENSIONS         VOLUME           R1         ROLL-UP         50"w X 50 7/8"h         31"w X 60"h X 27 1/4"d         29 CU. FT.           R1         ROLL-UP         50"w X 50 7/8"h         11/2"w X 30 3/4"h X 27 1/4"d         29 CU. FT.           R2         ROLL-UP         50"w X 50 7/8"h         51 1/2"w X 30 3/4"h X 27 1/4"d         29 CU. FT.           R3         ROLL-UP         50"w X 50 7/8"h         53 1/2"w X 60"h X 27 1/4"d         29 CU. FT.           R3         ROLL-UP         50"w X 50 7/8"h         53 1/2"w X 60"h X 27 1/4"d         50 CU. FT.           R4A         STEP COMPARTMENT         COMPT         DOORS         OPENING DIMENSIONS         INSIDE DIMENSIONS         VOLUME           A1         ROLL-UP         37 1/2 | Image: Construction of the second                               |
| WHELEN PFP2 12V - WHELEN FREEDOM 8<br>LED BROW LED LIGHTBAR                                                                                                                                                                                                                                                                                                                                                                                                                                                                                                                                                                                                                                                                                                                                                                                                                                                                                                                                                                                                                                                                                                                                                                                                                                             | CAMERA AUTO-EJECT WHELEN PFP2 12V QMAX 1500 PUMP WHELEN B6MM BEACON                                                                                                                                                                                                                                                                                                                                                                                                                                                                                                                                                                                                                                                                                                                                                                                                                                                                                                                                                                                                                                                                                                                                                                                                                                                                                                                                                                                                                                                                                                                                                                                                                                                                                                                                                                                                                                                                                                                                                                                                                                                          |
| LOWER WARNING PACKAGE<br>WHELEN M6 LEDS                                                                                                                                                                                                                                                                                                                                                                                                                                                                                                                                                                                                                                                                                                                                                                                                                                                                                                                                                                                                                                                                                                                                                                                                                                                                 | 9'-8"<br>10'-2"<br>10'-2"<br>10'-2"<br>10'-2"<br>10'-2"<br>10'-2"<br>10'-2"<br>10'-2"<br>10'-2"<br>10'-2"<br>10'-2"<br>10'-2"<br>10'-2"<br>10'-2"<br>10'-2"<br>10'-2"<br>10'-2"<br>10'-2"<br>10'-2"<br>10'-2"<br>10'-2"<br>10'-2"<br>10'-2"<br>10'-2"<br>10'-2"<br>10'-2"<br>10'-2"<br>10'-2"<br>10'-2"<br>10'-2"<br>10'-2"<br>10'-2"<br>10'-2"<br>10'-2"<br>10'-2"<br>10'-2"<br>10'-2"<br>10'-2"<br>10'-2"<br>10'-2"<br>10'-2"<br>10'-2"<br>10'-2"<br>10'-2"<br>10'-2"<br>10'-2"<br>10'-2"<br>10'-2"<br>10'-2"<br>10'-2"<br>10'-2"<br>10'-2"<br>10'-2"<br>10'-2"<br>10'-2"<br>10'-2"<br>10'-2"<br>10'-2"<br>10'-2"<br>10'-2"<br>10'-2"<br>10'-2"<br>10'-2"<br>10'-2"<br>10'-2"<br>10'-2"<br>10'-2"<br>10'-2"<br>10'-2"<br>10'-2"<br>10'-2"<br>10'-2"<br>10'-2"<br>10'-2"<br>10'-2"<br>10'-2"<br>10'-2"<br>10'-2"<br>10'-2"<br>10'-2"<br>10'-2"<br>10'-2"<br>10'-2"<br>10'-2"<br>10'-2"<br>10'-2"<br>10'-2"<br>10'-2"<br>10'-2"<br>10'-2"<br>10'-2"<br>10'-2"<br>10'-2"<br>10'-2"<br>10'-2"<br>10'-2"<br>10'-2"<br>10'-2"<br>10'-2"<br>10'-2"<br>10'-2"<br>10'-2"<br>10'-2"<br>10'-2"<br>10'-2"<br>10'-2"<br>10'-2"<br>10'-2"<br>10'-2"<br>10'-2"<br>10'-2"<br>10'-2"<br>10'-2"<br>10'-2"<br>10'-2"<br>10'-2"<br>10'-2"<br>10'-2"<br>10'-2"<br>10'-2"<br>10'-2"<br>10'-2"<br>10'-2"<br>10'-2"<br>10'-2"<br>10'-2"<br>10'-2"<br>10'-2"<br>10'-2"<br>10'-2"<br>10'-2"<br>10'-2"<br>10'-2"<br>10'-2"<br>10'-2"<br>10'-2"<br>10'-2"<br>10'-2"<br>10'-2"<br>10'-2"<br>10'-2"<br>10'-2"<br>10'-2"<br>10'-2"<br>10'-2"<br>10'-2"<br>10'-2"<br>10'-2"<br>10'-2"<br>10'-2"<br>10'-2"<br>10'-2"<br>10'-2"<br>10'-2"<br>10'-2"<br>10'-2"<br>10'-2"<br>10'-2"<br>10'-2"<br>10'-2"<br>10'-2"<br>10'-2"<br>10'-2"<br>10'-2"<br>10'-2"<br>10'-2"<br>10'-2"<br>10'-2"<br>10'-2"<br>10'-2"<br>10'-2"<br>10'-2"<br>10'-2"<br>10'-2"<br>10'-2"<br>10'-2"<br>10'-2"<br>10'-2"<br>10'-2"<br>10'-2"<br>10'-2"<br>10'-2"<br>10'-2"<br>10'-2"<br>10'-2"<br>10'-2"<br>10'-2"<br>10'-2"<br>10'-2"<br>10'-2"<br>10'-2"<br>10'-2"<br>10'-2"<br>10'-2"<br>10'-2"<br>10'-2"<br>10'-2"<br>10'-2"<br>10'-2"<br>10'-2"<br>10'-2"<br>10'-2"<br>10'-2"<br>10'-2 |
|                                                                                                                                                                                                                                                                                                                                                                                                                                                                                                                                                                                                                                                                                                                                                                                                                                                                                                                                                                                                                                                                                                                                                                                                                                                                                                         |                                                                                                                                                                                                                                                                                                                                                                                                                                                                                                                                                                                                                                                                                                                                                                                                                                                                                                                                                                                                                                                                                                                                                                                                                                                                                                                                                                                                                                                                                                                                                                                                                                                                                                                                                                                                                                                                                                                                                                                                                                                                                                                              |
| DIMENSIONS SHOWN ON THIS DRAWING ARE<br>APPROXIMATE AND ARE SUBJECT TO MINOR<br>DEVIATIONS DURING CONSTRUCTION.                                                                                                                                                                                                                                                                                                                                                                                                                                                                                                                                                                                                                                                                                                                                                                                                                                                                                                                                                                                                                                                                                                                                                                                         | F       POST-PRODUCTION REVISION TO REFLECT FINAL PRODUCT       RM       04/16/18       DRAWN BY:         E       ADDED NUMBER PLATES FOR PUMP PANEL SIDES AND MADE A COUPLE OF DWG IMPROVEMENTS       RM       04/11/18       DATE:                                                                                                                                                                                                                                                                                                                                                                                                                                                                                                                                                                                                                                                                                                                                                                                                                                                                                                                                                                                                                                                                                                                                                                                                                                                                                                                                                                                                                                                                                                                                                                                                                                                                                                                                                                                                                                                                                         |
| IN THE EVENT OF A DISCREPANCY BETWEEN THE<br>SUTPHEN SPECIFICATIONS AND DRAWING, THE<br>SUTPHEN SPECIFICATIONS SHALL PREVAIL. TITLE:                                                                                                                                                                                                                                                                                                                                                                                                                                                                                                                                                                                                                                                                                                                                                                                                                                                                                                                                                                                                                                                                                                                                                                    | D       MID-INSPECTION UPDATES ; AUXILIARY CAB STEPS ADDED ; LIGHT IN GLOVE BOX ; NUMBER PLATE ON REAR OF BODY       RM       03/15/18       DATE:<br>03/10/17       03/10/17       PEACHTREE CITY FIRE DEPARTMENT<br>PEACHTREE CITY, GA         C       COLOR CODING FOR BEZELS ; A1 DOOR CLARIFICATION       RM       10/05/17       MEG. FACILITY:       MEG. FACILITY:                                                                                                                                                                                                                                                                                                                                                                                                                                                                                                                                                                                                                                                                                                                                                                                                                                                                                                                                                                                                                                                                                                                                                                                                                                                                                                                                                                                                                                                                                                                                                                                                                                                                                                                                                   |
| DRAWING IS FOR REFERENCE ONLY. SOME ITEMS<br>PROPOSED MAY NOT BE SHOWN OR NOTED. DATE:                                                                                                                                                                                                                                                                                                                                                                                                                                                                                                                                                                                                                                                                                                                                                                                                                                                                                                                                                                                                                                                                                                                                                                                                                  | REV.     DESCRIPTION     BY     DATE       THIS PRINT IS PROVIDED ON A RESTRICTED BASIS AND IS NOT TO BE USED IN ANY WAY DETRIMENTAL TO THE INTEREST OF SUTPHEN CORPORATION.     DUBLIN                                                                                                                                                                                                                                                                                                                                                                                                                                                                                                                                                                                                                                                                                                                                                                                                                                                                                                                                                                                                                                                                                                                                                                                                                                                                                                                                                                                                                                                                                                                                                                                                                                                                                                                                                                                                                                                                                                                                      |