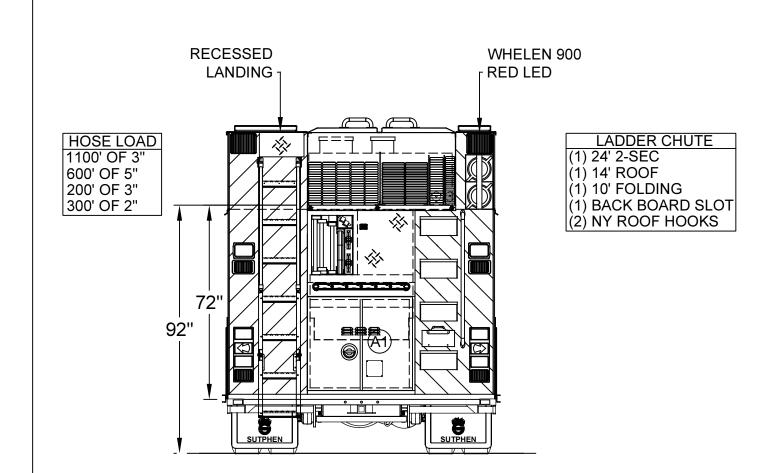

| REAR STEP COMPARTMENT |        |                    |                    |              |  |
|-----------------------|--------|--------------------|--------------------|--------------|--|
| COMPT                 | DOORS  | OPENING DIMENSIONS | INSIDE DIMENSIONS  | VOLUME       |  |
| A1                    | HINGED | 37.5"w X 32.0"h    | 40"w X 40"h X 40"d | 28.7 CU. FT. |  |
|                       |        |                    | TOTAL:             | 424 0 CLLET  |  |