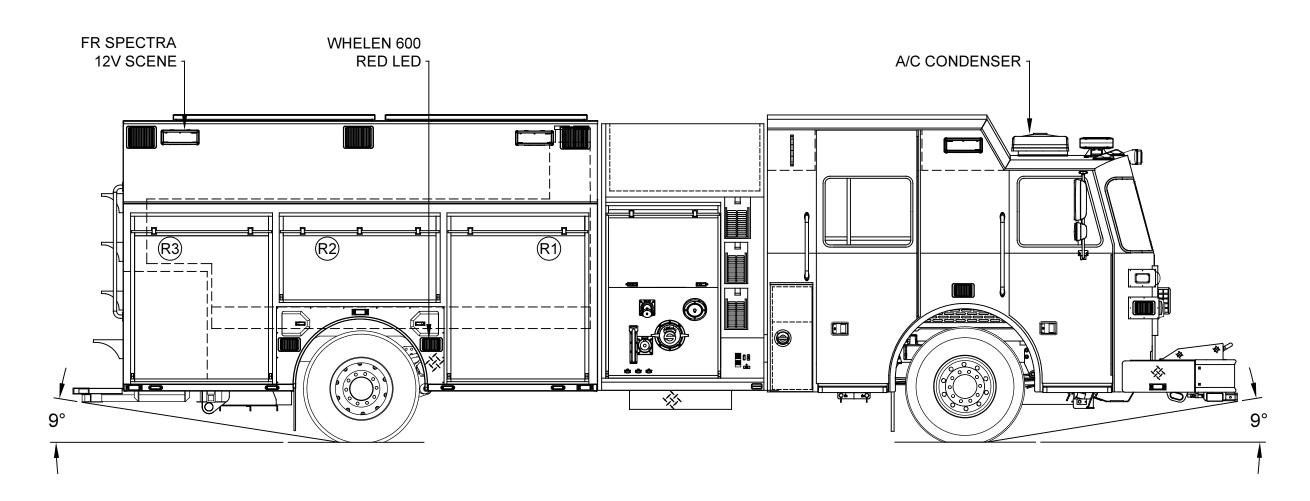

| LEFT SIDE COMPARTMENTS |                                                                                                                |                 |                           |              |  |  |
|------------------------|----------------------------------------------------------------------------------------------------------------|-----------------|---------------------------|--------------|--|--|
| COMPT                  | DOORS OPENING DIMENSIONS                                                                                       |                 | INSIDE DIMENSIONS         | VOLUME       |  |  |
|                        |                                                                                                                |                 |                           |              |  |  |
| L1                     | ROLL-UP 50.5"w X 55.4"h                                                                                        |                 | 56.1"w X 66"h X 27.3"d    | 53.1 CU. FT. |  |  |
| L2                     | ROLL-UP                                                                                                        | 57.5"w X 26.2"h | 61.6"w X 36.8"h X 27.3"d  | 29.8 CU. FT. |  |  |
| L3                     | L3 ROLL-UP 50.5"w X 55.4"h 53.4"w X 66"h X 27.3"d   H1 LIFT-UP (2) 23.25"w X 73.25"l 174.7"w X 28.8"h X 29.2"d |                 | 53.4"w X 66"h X 27.3"d    | 50.5 CU. FT. |  |  |
| H1                     |                                                                                                                |                 | 174.7"w X 28.8"h X 29.2"d | 85.0 CU. FT. |  |  |

| RIGHT SIDE COMPARTMENTS |                              |                      |                           |              |  |
|-------------------------|------------------------------|----------------------|---------------------------|--------------|--|
| COMPT                   | OMPT DOORS OPENING DIMENSION |                      | INSIDE DIMENSIONS         | VOLUME       |  |
|                         |                              |                      |                           |              |  |
| R1                      | ROLL-UP                      | 50.5"w X 55.4"h      | 56.1"w X 66"h X 27.3"d    | 53.1 CU. FT. |  |
| R2                      | ROLL-UP                      | 57.5"w X 26.2"h      | 61.6"w X 36.8"h X 27.3"d  | 29.8 CU. FT. |  |
| R3                      | ROLL-UP                      | 50.5"w X 55.4"h      | 53.4"w X 66"h X 27.3"d    | 50.5 CU. FT. |  |
| H2                      | LIFT-UP                      | (2) 9.25"w X 73.25"l | 174.7"w X 28.8"h X 14.2"d | 41.4 CU. FT. |  |