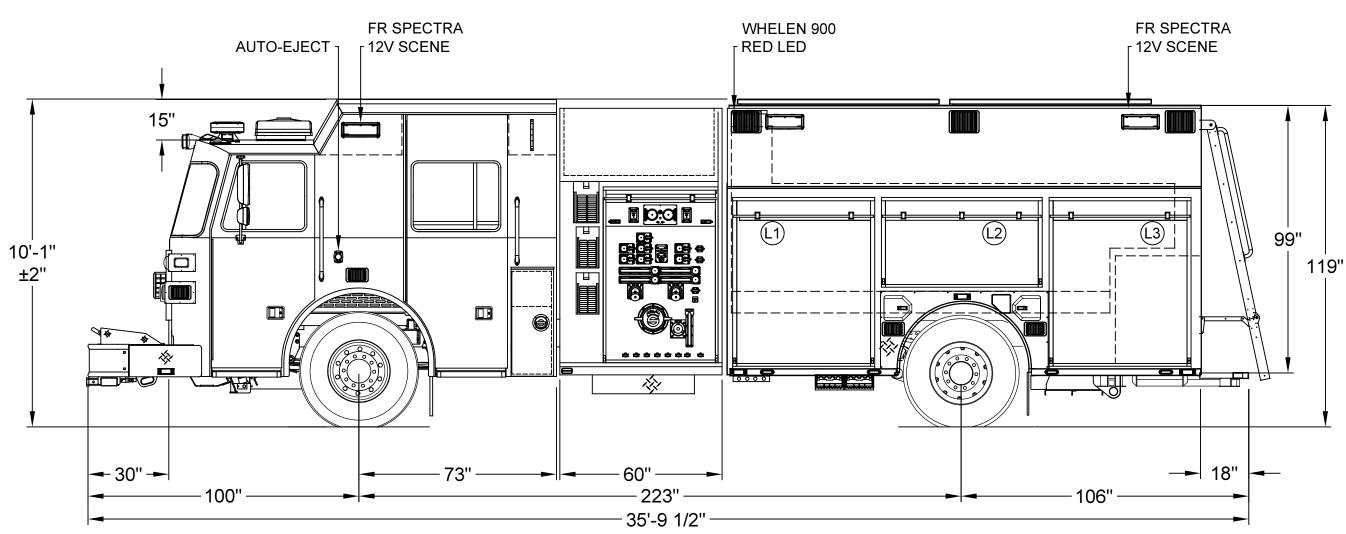

26.2"h      | 61.6"w X 36.8"h X 27.3"d  | 29.8 CU. FT. |  |
| R3                      | ROLL-UP                      | 50.5"w X 55.4"h      | 53.4"w X 66"h X 27.3"d    | 50.5 CU. FT. |  |
| H2                      | LIFT-UP                      | (2) 9.25"w X 73.25"l | 174.7"w X 28.8"h X 14.2"d | 41.4 CU. FT. |  |

| REAR STEP COMPARTMENT |        |                    |                    |              |  |
|-----------------------|--------|--------------------|--------------------|--------------|--|
| COMPT                 | DOORS  | OPENING DIMENSIONS | INSIDE DIMENSIONS  | VOLUME       |  |
| A1                    | HINGED | 37.5"w X 32.0"h    | 40"w X 40"h X 40"d | 28.7 CU. FT. |  |
|                       |        |                    | TOTAL:             | 424 0 CLLET  |  |









| DIMENSIONS SHOWN ON THIS DRAWING ARE APPROXIMATE AND ARE SUBJECT TO MINOR         | CUSTOMER APPROVAL | M AUX CAB STEPS HAVE BEEN DELETED                                                                                           | TF      | 05/10/2021 | DRAWN BY:           | within                           |
|-----------------------------------------------------------------------------------|-------------------|-----------------------------------------------------------------------------------------------------------------------------|---------|------------|---------------------|----------------------------------|
| DEVIATIONS DURING CONSTRUCTION.                                                   |                   | L REFERENCE SHOP ORDER CHANGE DOCUMENT ON SHARED DRIVE