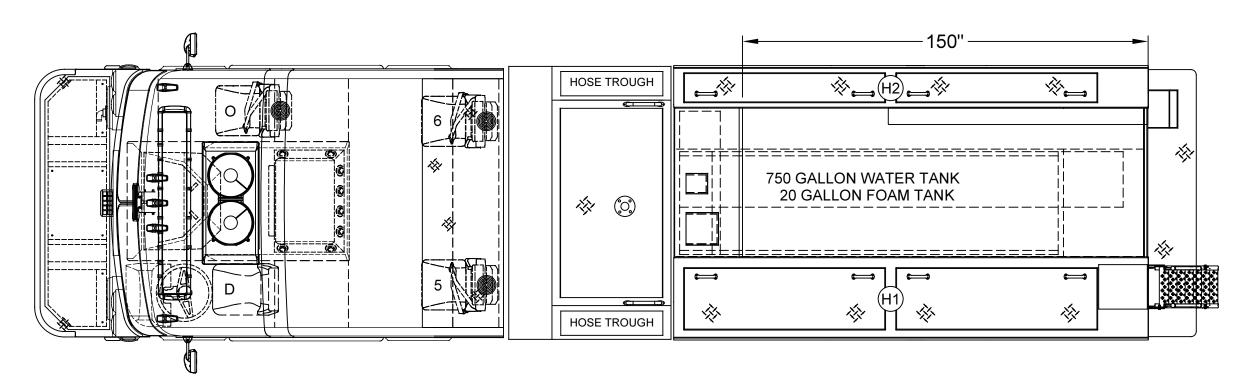

| LEFT SIDE COMPARTMENTS |                                                                                                                |                 |                           |              |  |  |
|------------------------|----------------------------------------------------------------------------------------------------------------|-----------------|---------------------------|--------------|--|--|
| COMPT                  | DOORS OPENING DIMENSIONS                                                                                       |                 | INSIDE DIMENSIONS         | VOLUME       |  |  |
|                        |                                                                                                                |                 |                           |              |  |  |
| L1                     | ROLL-UP 50.5"w X 55.4"h                                                                                        |                 | 56.1"w X 66"h X 27.3"d    | 53.1 CU. FT. |  |  |
| L2                     | ROLL-UP                                                                                                        | 57.5"w X 26.2"h | 61.6"w X 36.8"h X 27.3"d  | 29.8 CU. FT. |  |  |
| L3                     | L3 ROLL-UP 50.5"w X 55.4"h 53.4"w X 66"h X 27.3"d   H1 LIFT-UP (2) 23.25"w X 73.25"l 174.7"w X 28.8"h X 29.2"d |                 | 53.4"w X 66"h X 27.3"d    | 50.5 CU. FT. |  |  |
| H1                     |                                                                                                                |                 | 174.7"w X 28.8"h X 29.2"d | 85.0 CU. FT. |  |  |

| RIGHT SIDE COMPARTMENTS |                              |                      |                           |              |  |
|-------------------------|------------------------------|----------------------|---------------------------|--------------|--|
| COMPT                   | OMPT DOORS OPENING DIMENSION |                      | INSIDE DIMENSIONS         | VOLUME       |  |
|                         |                              |                      |                           |              |  |
| R1                      | ROLL-UP                      | 50.5"w X 55.4"h      | 56.1"w X 66"h X 27.3"d    | 53.1 CU. FT. |  |
| R2                      | ROLL-UP                      | 57.5"w X 26.2"h      | 61.6"w X 36.8"h X 27.3"d  | 29.8 CU. FT. |  |
| R3                      | ROLL-UP                      | 50.5"w X 55.4"h      | 53.4"w X 66"h X 27.3"d    | 50.5 CU. FT. |  |
| H2                      | LIFT-UP                      | (2) 9.25"w X 73.25"l | 174.7"w X 28.8"h X 14.2"d | 41.4 CU. FT. |  |