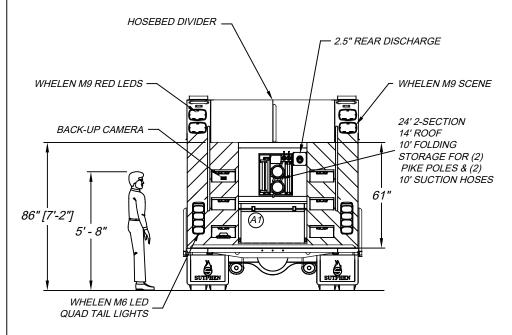

A1 ROLL-UP 39 1/2"W X 28"H X 31"D

19.8 CU. FT.

BASE STORAGE: 246 CU. FT.
TOTAL STORAGE: 294 CU. FT.

36 3/4"W X 19"H

DIMENSIONS SHOWN ON THIS DRAWING ARE APPROXIMATE AND ARE SUBJECT TO MINOR DEVIATIONS DURING CONSTRUCTION. CUSTOMER APPROVAL R.CAMPBELL NAME: IN THE EVENT OF A DISCREPANCY BETWEEN THE SUTPHEN SPECIFICATIONS AND DRAWING, THE 1/20/2021 DEMO 505 SUTPHEN SPECIFICATIONS SHALL PREVAIL. TITLE: AFG. FACILITY DRAWING IS FOR REFERENCE ONLY. SOME ITEMS PROPOSED MAY NOT BE SHOWN OR NOTED. REV. DESCRIPTION BY DATE PROGRAM 1 CUSTOM PUMPER URBANA PUMPER DATE: THIS PRINT IS PROVIDED ON A RESTRICTED BASIS AND IS NOT TO BE USED IN ANY WAY DETRIMENTAL TO THE INTEREST OF SUTPHEN CORPORATION DIVISION