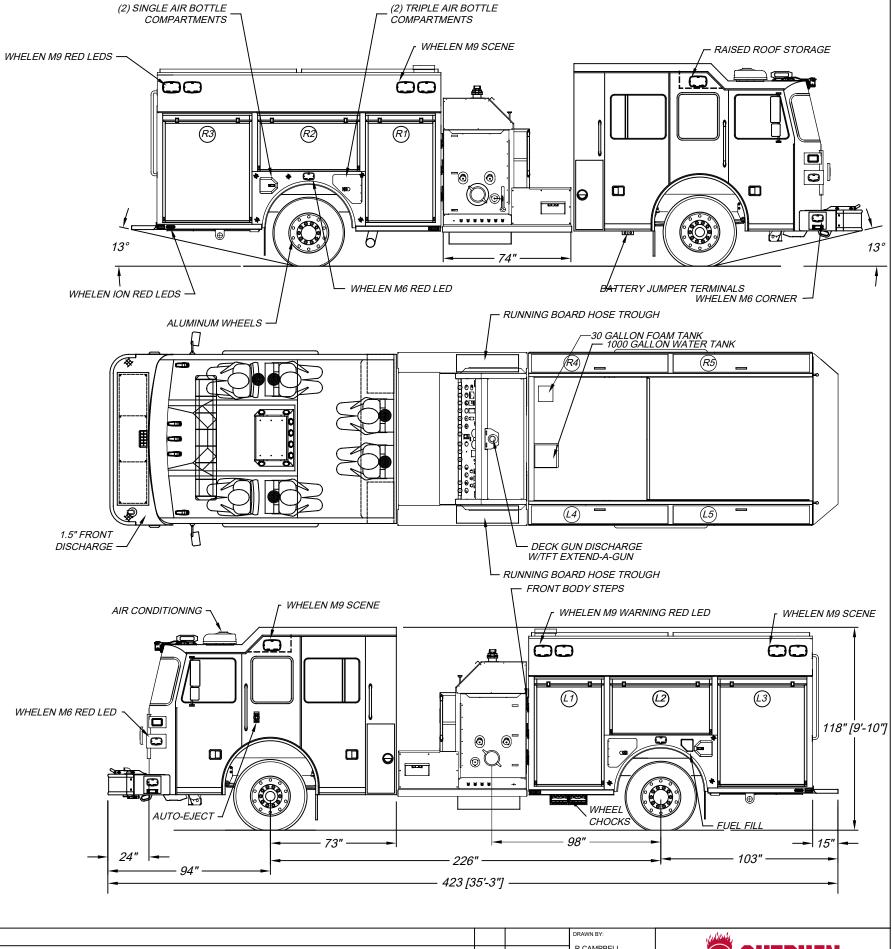

| LEFT SIDE COMPARTMENTATION |         |                        |                         |              |  |  |
|----------------------------|---------|------------------------|-------------------------|--------------|--|--|
| COMPT                      | DOORS   | INSIDE DIMENSIONS      | DOOR OPENING DIMENSIONS | VOLUME       |  |  |
|                            |         |                        |                         |              |  |  |
| L1                         | ROLL-UP | 40"W X 66"H X 26"D     | 37 1/2"W X 56 1/2"H     | 37.4 CU. FT. |  |  |
| L2                         | ROLL-UP | 59"W X 31 1/2"H X 26"D | 56 1/4"W X 27"H         | 28.4 CU. FT. |  |  |
| L3                         | ROLL-UP | 51 1/2"W X 66"H X 26"D | 48 3/4"W X 56 1/2"H     | 47.4 CU. FT. |  |  |
| L4/L5                      | LIFT-UP | 82"W X 13.5"H X 19"D   | 75"W X 9.5"H            | 24 CU. FT.   |  |  |

| RIGHT SIDE COMPARTMENTATION |         |                        |                         |              |  |  |
|-----------------------------|---------|------------------------|-------------------------|--------------|--|--|
| COMPT                       | DOORS   | INSIDE DIMENSIONS      | DOOR OPENING DIMENSIONS | VOLUME       |  |  |
|                             |         |                        |                         |              |  |  |
| R1                          | ROLL-UP | 40"W X 66"H X 26"D     | 37 1/2"W X 56 1/2"H     | 37.4 CU. FT. |  |  |
| R2                          | ROLL-UP | 59"W X 31 1/2"H X 26"D | 56 1/4"W X 27"H         | 28.4 CU. FT. |  |  |
| R3                          | ROLL-UP | 51 1/2"W X 66"H X 26"D | 48 3/4"W X 56 1/2"H     | 47.4 CU. FT. |  |  |
| L4/L5                       | LIFT-UP | 82"W X 13.5"H X 19"D   | 75"W X 9.5"H            | 24 CU. FT.   |  |  |
| REAR STEP COMPARTMENT       |         |                        |                         |              |  |  |
| COMPT                       | DOORS   | INSIDE DIMENSIONS      | DOOR OPENING DIMENSIONS | VOLUME       |  |  |
|                             |         |                        |                         |              |  |  |

A1 ROLL-UP 39 1/2"W X 28"H X 31"D

19.8 CU. FT.

BASE STORAGE: 246 CU. FT.
TOTAL STORAGE: 294 CU. FT.

36 3/4"W X 19"H

DIMENSIONS SHOWN ON THIS DRAWING ARE APPROXIMATE AND ARE SUBJECT TO MINOR DEVIATIONS DURING CONSTRUCTION. CUSTOMER APPROVAL R.CAMPBELL NAME: IN THE EVENT OF A DISCREPANCY BETWEEN THE SUTPHEN SPECIFICATIONS AND DRAWING, THE 1/20/2021 DEMO 505 SUTPHEN SPECIFICATIONS SHALL PREVAIL. TITLE: AFG. FACILITY DRAWING IS FOR REFERENCE ONLY. SOME ITEMS PROPOSED MAY NOT BE SHOWN OR NOTED. REV. DESCRIPTION BY DATE PROGRAM 1 CUSTOM PUMPER URBANA PUMPER DATE: THIS PRINT IS PROVIDED ON A RESTRICTED BASIS AND IS NOT TO BE USED IN ANY WAY DETRIMENTAL TO THE INTEREST OF SUTPHEN CORPORATION DIVISION