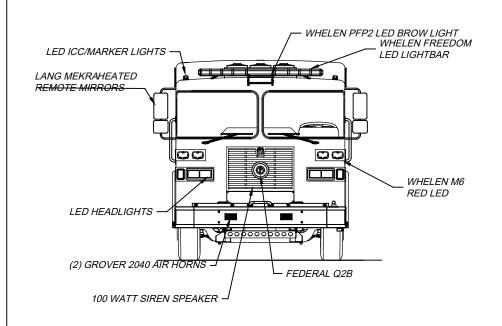

FT. |  |  |
| R2                          | ROLL-UP | 59"W X 31 1/2"H X 26"D | 56 1/4"W X 27"H         | 28.4 CU. FT. |  |  |
| R3                          | ROLL-UP | 51 1/2"W X 66"H X 26"D | 48 3/4"W X 56 1/2"H     | 47.4 CU. FT. |  |  |
| L4/L5                       | LIFT-UP | 82"W X 13.5"H X 19"D   | 75"W X 9.5"H            | 24 CU. FT.   |  |  |
| REAR STEP COMPARTMENT       |         |                        |                         |              |  |  |
| COMPT                       | DOORS   | INSIDE DIMENSIONS      | DOOR OPENING DIMENSIONS | VOLUME       |  |  |
|                             |         |                        |                         |              |  |  |

A1 ROLL-UP 39 1/2"W X 28"H X 31"D

19.8 CU. FT.

BASE STORAGE: 246 CU. FT.
TOTAL STORAGE: 294 CU. FT.



36 3/4"W X 19"H



DIMENSIONS SHOWN ON THIS DRAWING ARE APPROXIMATE AND ARE SUBJECT TO MINOR DEVIATIONS DURING CONSTRUCTION. CUSTOMER APPROVAL R.CAMPBELL NAME: IN THE EVENT OF A DISCREPANCY BETWEEN THE SUTPHEN SPECIFICATIONS AND DRAWING, THE 1/20/2021 DEMO 505 SUTPHEN SPECIFICATIONS SHALL PREVAIL. TITLE: AFG. FACILITY DRAWING IS FOR REFERENCE ONLY. SOME ITEMS PROPOSED MAY NOT BE SHOWN OR NOTED. REV. DESCRIPTION BY DATE PROGRAM 1 CUSTOM PUMPER URBANA PUMPER DATE: THIS PRINT IS PROVIDED ON A RESTRICTED BASIS AND IS NOT TO BE USED IN ANY WAY DETRIMENTAL TO THE INTEREST OF SUTPHEN CORPORATION DIVISION