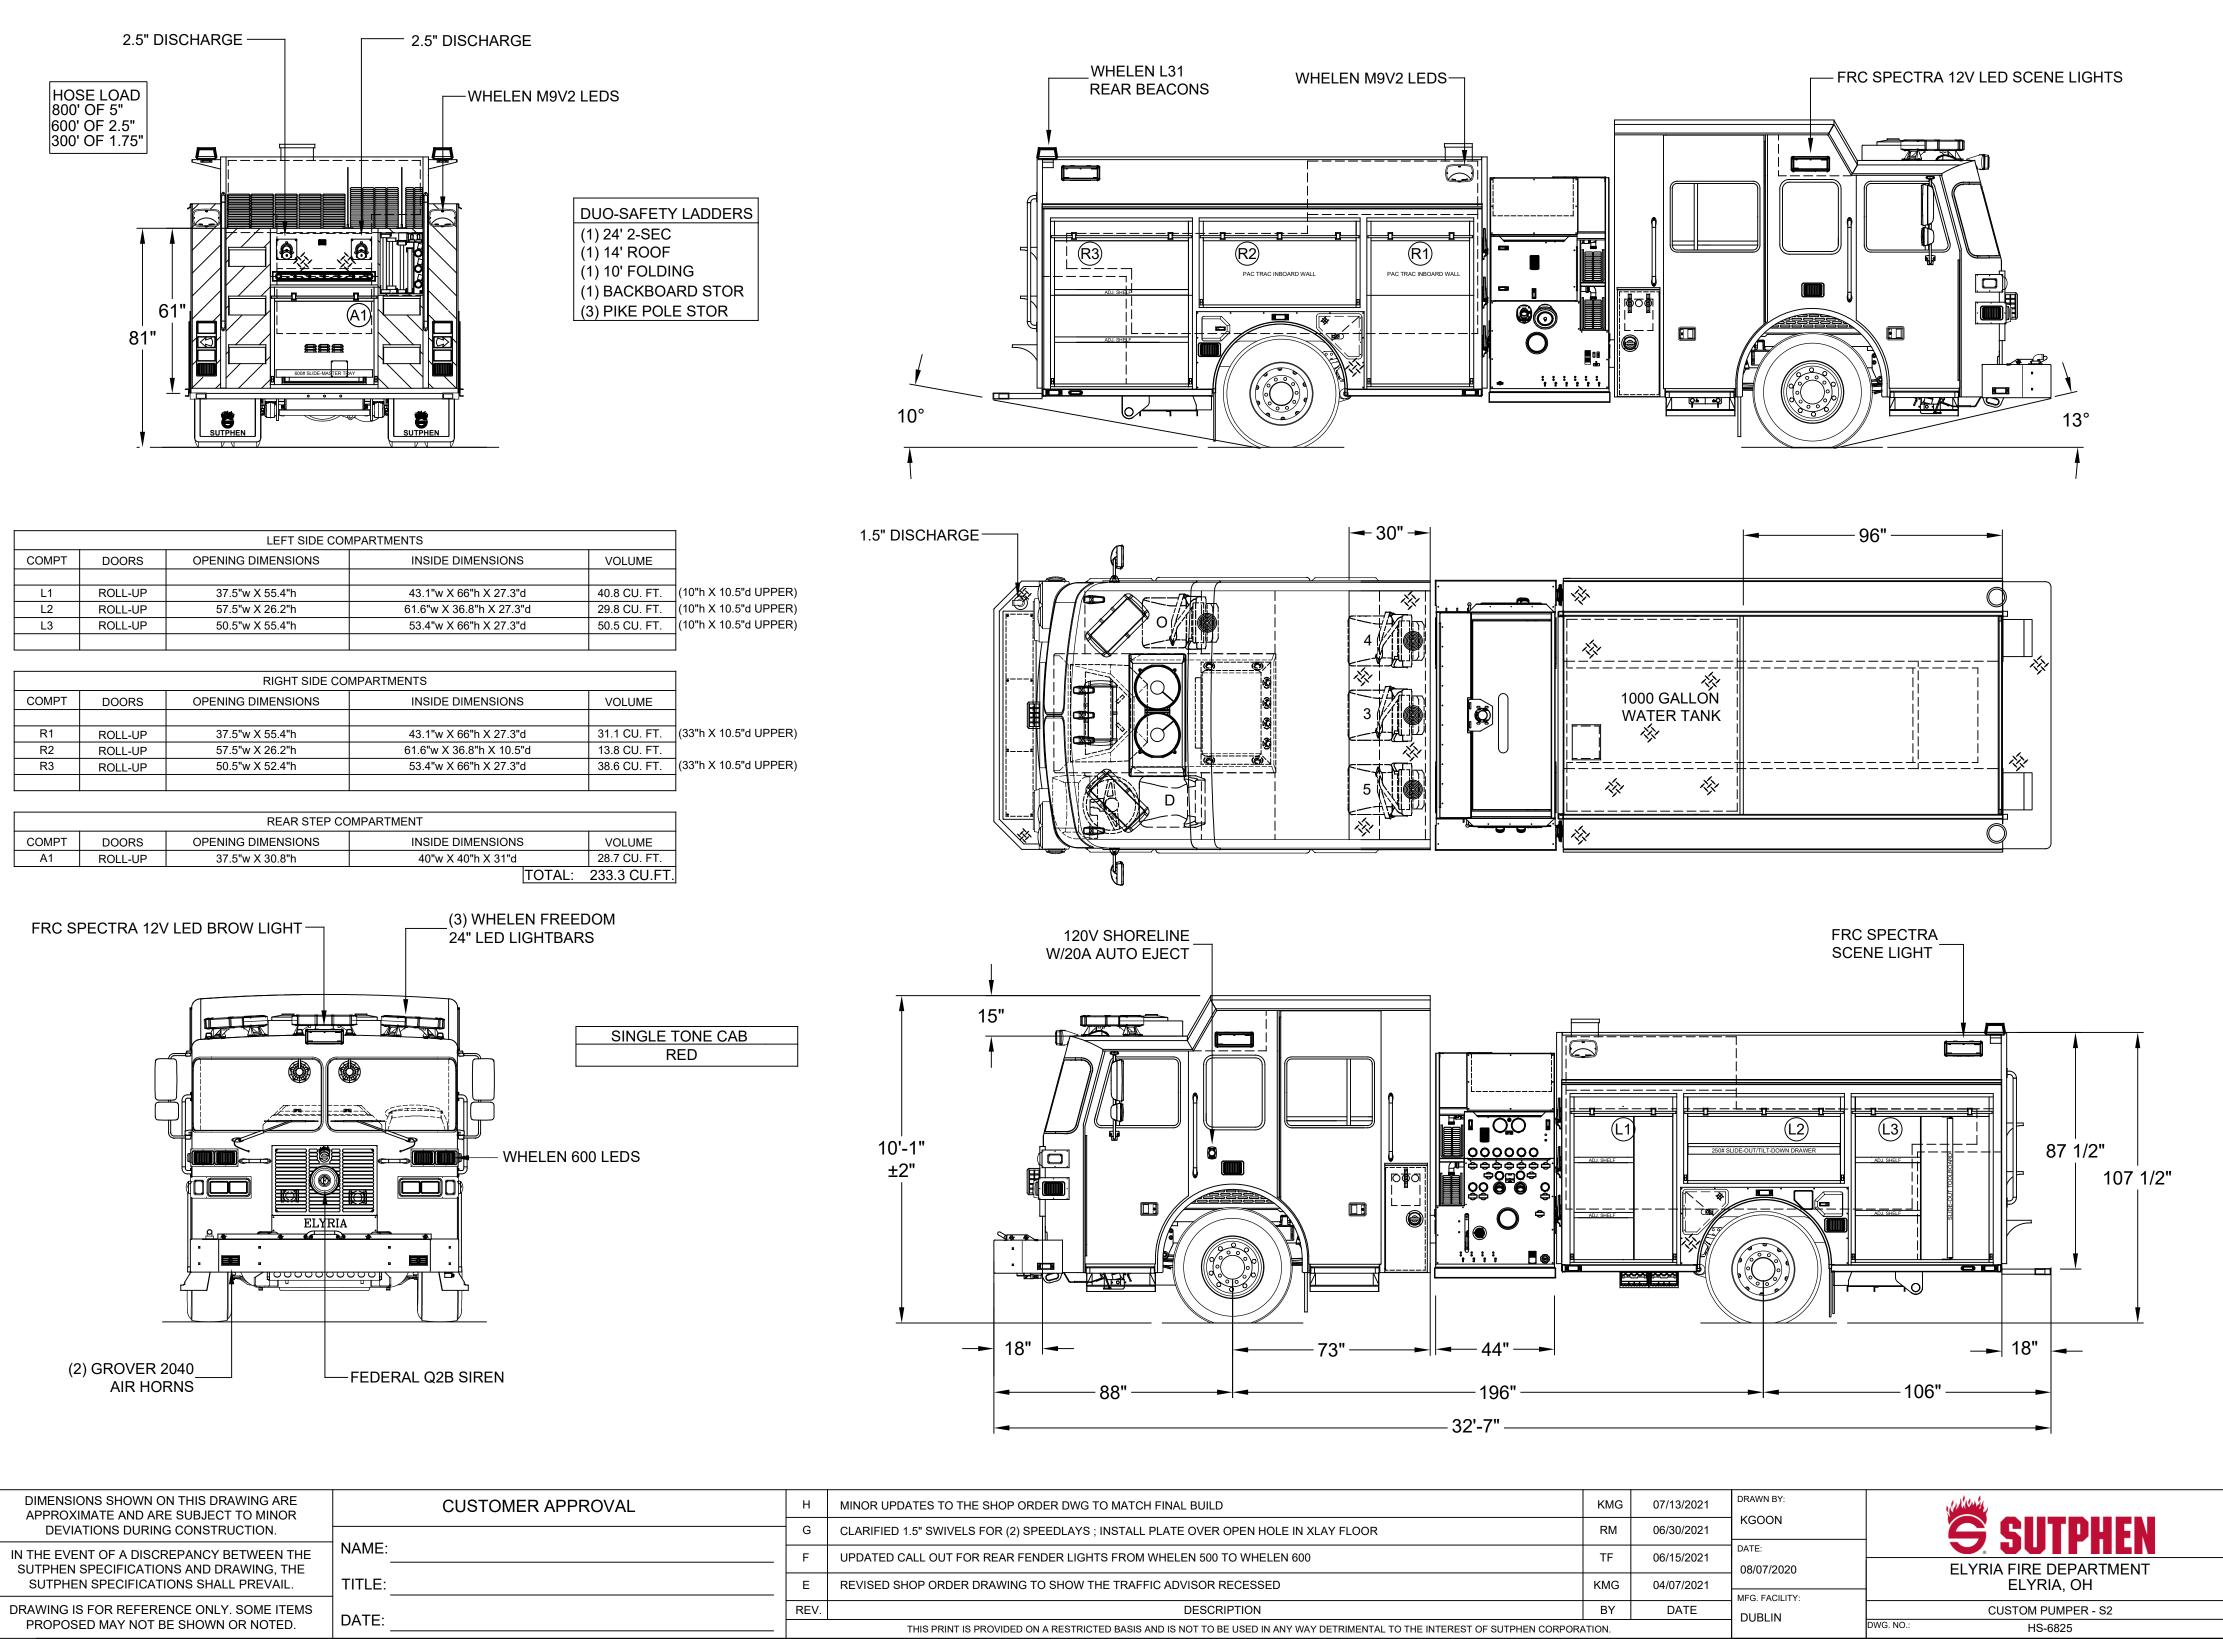

|                                                                                      |     |            | Kaaan          |                        |
|--------------------------------------------------------------------------------------|-----|------------|----------------|------------------------|
| PLATE OVER OPEN HOLE IN XLAY FLOOR                                                   | RM  | 06/30/2021 | KGOON          |                        |
| WHELEN 500 TO WHELEN 600                                                             | TF  | 06/15/2021 | DATE:          |                        |
| WHEELN SOUTO WHEELN SOU                                                              | 11  | 00/13/2021 | 08/07/2020     | ELYRIA FIRE DEPARTMENT |
| FIC ADVISOR RECESSED                                                                 | KMG | 04/07/2021 |                | ELYRIA, OH             |
|                                                                                      |     |            | MFG. FACILITY: | ,                      |
| DESCRIPTION                                                                          | BY  | DATE       | DUBLIN         | CUSTOM PUMPER - S2     |
| AND IS NOT TO BE USED IN ANY WAY DETRIMENTAL TO THE INTEREST OF SUTPHEN CORPORATION. |     |            | DODEN          | DWG. NO.: HS-6825      |
|                                                                                      |     |            |                |                        |