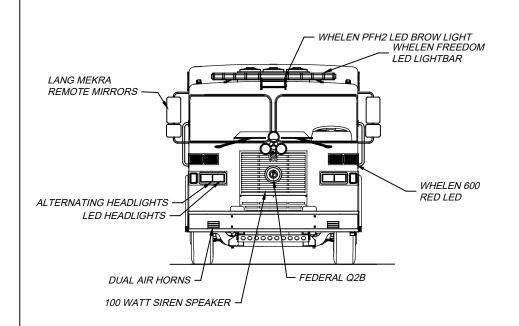

BASE STORAGE: 222 CU. FT.

11" DEEP, UPPER
11" DEEP, UPPER

| DIMENSIONS SHOWN ON THIS DRAWING ARE<br>APPROXIMATE AND ARE SUBJECT TO MINOR | CUSTOMER APPROVAL |        |                                                                                                                                   |    |         | DRAWN BY:      | witch                         |
|------------------------------------------------------------------------------|-------------------|--------|-----------------------------------------------------------------------------------------------------------------------------------|----|---------|----------------|-------------------------------|
| DEVIATIONS DURING CONSTRUCTION.                                              |                   | _      |                                                                                                                                   |    |         | A.ALEXANDER    | SIITPHFN                      |
| IN THE EVENT OF A DISCREPANCY BETWEEN THE                                    | NAME:             |        |                                                                                                                                   |    |         | DATE:          | O. DOTT HER                   |
| SUTPHEN SPECIFICATIONS AND DRAWING, THE                                      |                   | -      |                                                                                                                                   |    |         | 7/23/2020      | Greene County Fire Department |
| SUTPHEN SPECIFICATIONS SHALL PREVAIL.                                        | TITLE:            | REV. A | UPDATED BOOSTER REEL LOCATION                                                                                                     | AA | 10/1/20 | MFG. FACILITY: | Greensboro, GA.               |
| DRAWING IS FOR REFERENCE ONLY. SOME ITEMS                                    | DATE:             | REV.   | DESCRIPTION                                                                                                                       | BY | DATE    | URBANA         | PROGRAM 1 CUSTOM PUMPER       |
| PROPOSED MAY NOT BE SHOWN OR NOTED.                                          |                   |        | THIS PRINT IS PROVIDED ON A RESTRICTED BASIS AND IS NOT TO BE USED IN ANY WAY DETRIMENTAL TO THE INTEREST OF SUTPHEN CORPORATION. |    |         | 7 31.07.1171   | DWG. NO.: HS-6819             |