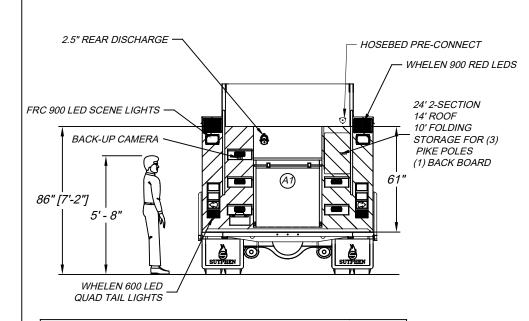

| REAR STEP COMPARTMENT |         |                        |                         |              |  |  |
|-----------------------|---------|------------------------|-------------------------|--------------|--|--|
| COMPT                 | DOORS   | INSIDE DIMENSIONS      | DOOR OPENING DIMENSIONS | VOLUME       |  |  |
|                       |         |                        |                         |              |  |  |
| A1                    | ROLL-UP | 39 1/2"W X 44"H X 31"D | 36 3/4"W X 34 1/4"H     | 31.2 CU. FT. |  |  |