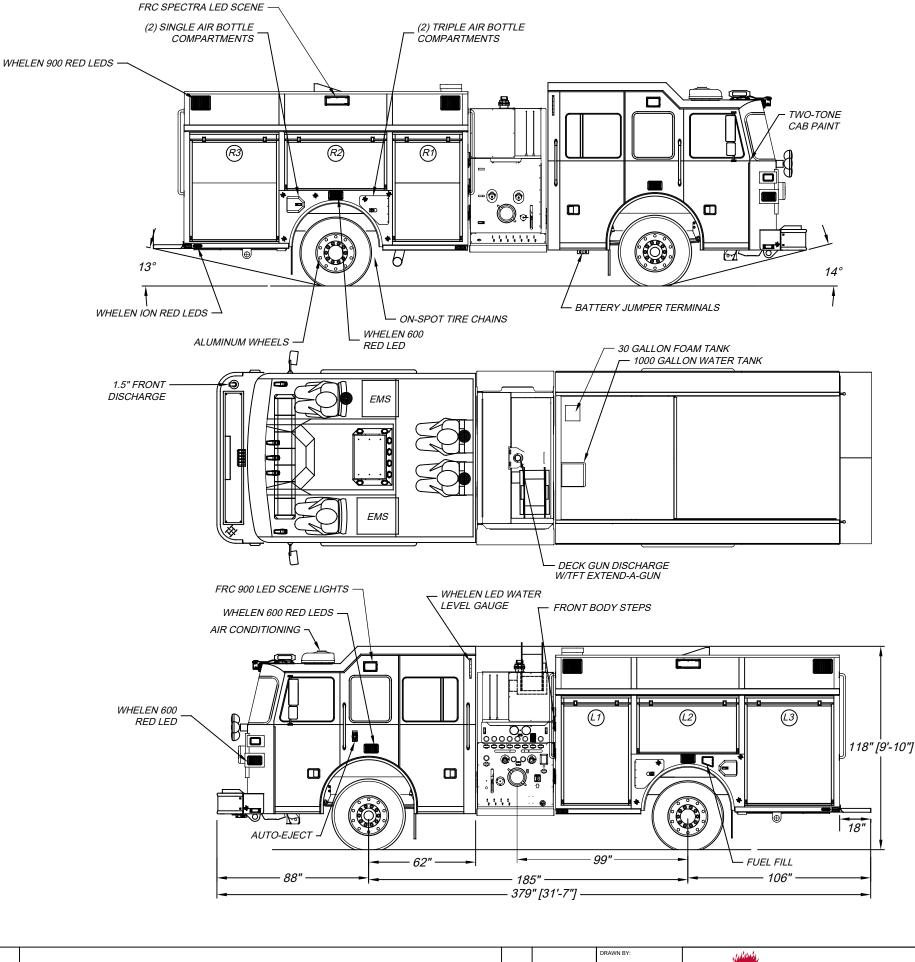

| LEFT SIDE COMPARTMENTATION |         |                        |                         |              |  |  |  |
|----------------------------|---------|------------------------|-------------------------|--------------|--|--|--|
| COMPT                      | DOORS   | INSIDE DIMENSIONS      | DOOR OPENING DIMENSIONS | VOLUME       |  |  |  |
|                            |         |                        |                         |              |  |  |  |
| L1                         | ROLL-UP | 40"W X 66"H X 26"D     | 37 1/2"W X 56 1/2"H     | 37.4 CU. FT. |  |  |  |
| L2                         | ROLL-UP | 59"W X 31 1/2"H X 26"D | 56 1/4"W X 27"H         | 28.4 CU. FT. |  |  |  |
| L3                         | ROLL-UP | 51 1/2"W X 66"H X 26"D | 48 3/4"W X 56 1/2"H     | 47.4 CU. FT. |  |  |  |
|                            |         |                        |                         |              |  |  |  |
|                            |         |                        |                         |              |  |  |  |

|       | RIGHT SIDE COMPARTMENTATION |                        |                         |              |  |  |  |  |
|-------|-----------------------------|------------------------|-------------------------|--------------|--|--|--|--|
| COMPT | DOORS                       | INSIDE DIMENSIONS      | DOOR OPENING DIMENSIONS | VOLUME       |  |  |  |  |
|       |                             |                        |                         |              |  |  |  |  |
| R1    | ROLL-UP                     | 40"W X 66"H X 26"D     | 37 1/2"W X 56 1/2"H     | 28.5 CU. FT. |  |  |  |  |
| R2    | ROLL-UP                     | 59"W X 31 1/2"H X 11"D | 56 1/4"W X 27"H         | 13.7 CU. FT. |  |  |  |  |
| R3    | ROLL-UP                     | 51 1/2"W X 66"H X 26"D | 48 3/4"W X 56 1/2"H     | 36 CU. FT.   |  |  |  |  |
|       |                             |                        |                         |              |  |  |  |  |

BASE STORAGE: 222 CU. FT.

11" DEEP, UPPER
11" DEEP, UPPER

| DIMENSIONS SHOWN ON THIS DRAWING ARE<br>APPROXIMATE AND ARE SUBJECT TO MINOR | CUSTOMER APPROVAL |        |                                                                                                                                   |    |         | DRAWN BY:      | witch                         |
|------------------------------------------------------------------------------|-------------------|--------|-----------------------------------------------------------------------------------------------------------------------------------|----|---------|----------------|-------------------------------|
| DEVIATIONS DURING CONSTRUCTION.                                              |                   | _      |                                                                                                                                   |    |         | A.ALEXANDER    | SIITPHFN                      |
| IN THE EVENT OF A DISCREPANCY BETWEEN THE                                    | NAME:             |        |                                                                                                                                   |    |         | DATE:          | O. DOTT HER                   |
| SUTPHEN SPECIFICATIONS AND DRAWING, THE                                      |                   | -      |                                                                                                                                   |    |         | 7/23/2020      | Greene County Fire Department |
| SUTPHEN SPECIFICATIONS SHALL PREVAIL.                                        | TITLE:            | REV. A | UPDATED BOOSTER REEL LOCATION                                                                                                     | AA | 10/1/20 | MFG. FACILITY: | Greensboro, GA.               |
| DRAWING IS FOR REFERENCE ONLY. SOME ITEMS                                    | DATE:             | REV.   | DESCRIPTION                                                                                                                       | BY | DATE    | URBANA         | PROGRAM 1 CUSTOM PUMPER       |
| PROPOSED MAY NOT BE SHOWN OR NOTED.                                          |                   |        | THIS PRINT IS PROVIDED ON A RESTRICTED BASIS AND IS NOT TO BE USED IN ANY WAY DETRIMENTAL TO THE INTEREST OF SUTPHEN CORPORATION. |    |         | 7 31.07.1171   | DWG. NO.: HS-6819             |