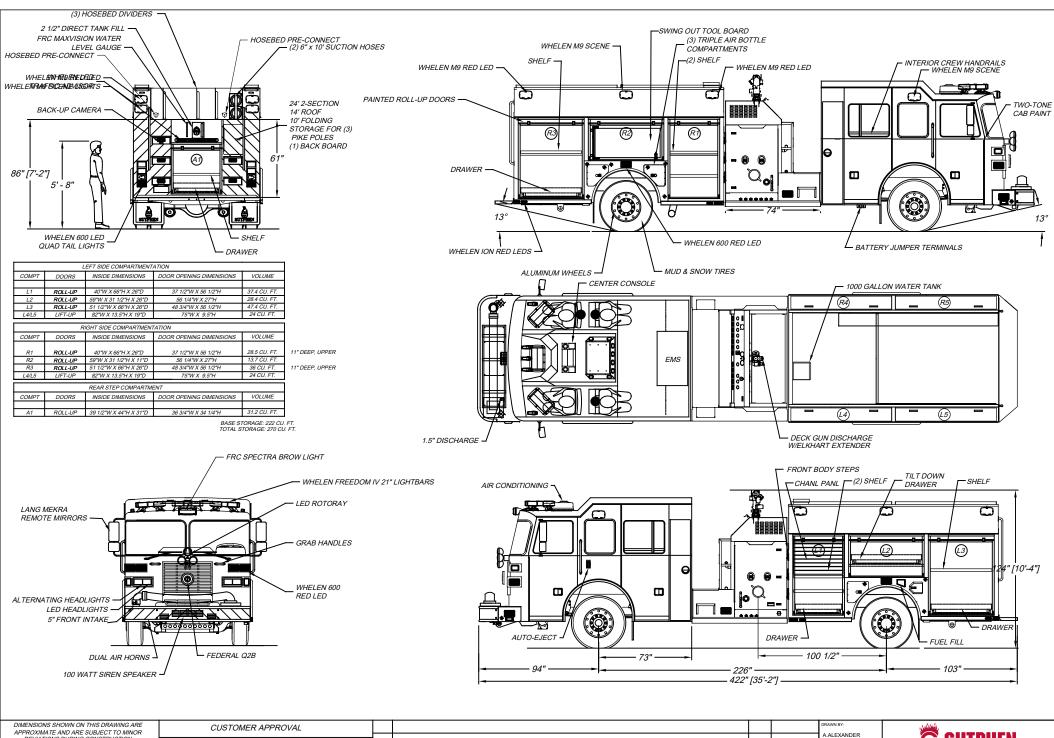

| DEVIATIONS DURING CONSTRUCTION.                                                                                               |
|-------------------------------------------------------------------------------------------------------------------------------|
| IN THE EVENT OF A DISCREPANCY BETWEEN THE<br>SUTPHEN SPECIFICATIONS AND DRAWING, THE<br>SUTPHEN SPECIFICATIONS SHALL PREVAIL. |
| DRAWING IS FOR REFERENCE ONLY. SOME ITEMS PROPOSED MAY NOT BE SHOWN OR NOTED                                                  |