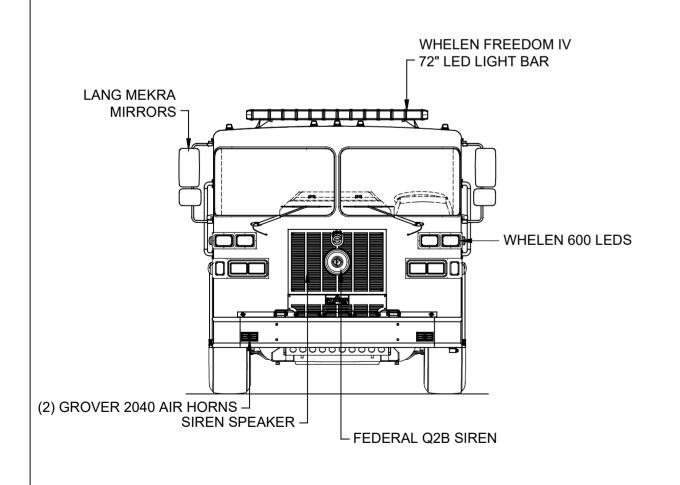

HALE QMAX 1500 PUMP FOAM PRO 1600 (1.7 GPM)

Total Volume

| DIMENSIONS SHOWN ON THIS DRAWING ARE                                                |
|-------------------------------------------------------------------------------------|
| APPROXIMATE AND ARE SUBJECT TO MINOR                                                |
| DEVIATIONS DURING CONSTRUCTION.                                                     |
| IN THE EVENT OF A DISCREPANCY BETWEEN TH<br>SUTPHEN SPECIFICATIONS AND DRAWING, THE |
|                                                                                     |