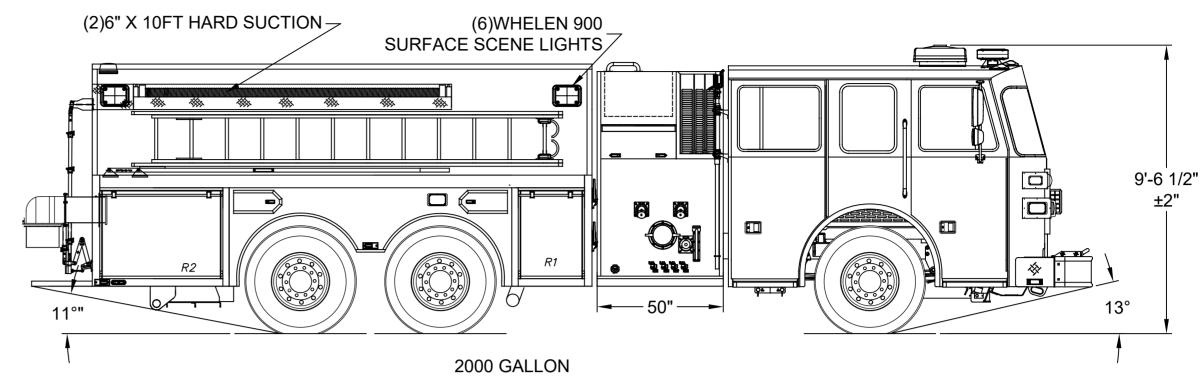

| A 1                         |         | 0                  |                     |            |  |  |
|-----------------------------|---------|--------------------|---------------------|------------|--|--|
| Compt                       | Doors   | Opening Dimensions | Inside Dimensions   | Volume     |  |  |
|                             |         |                    | WxHxD               |            |  |  |
| L1                          | Roll Up | 23x56              | 30.5x66x24.25/11.25 | 21.5 CU FT |  |  |
| L2                          | Roll Up | 50x16              | 57.25x26x11.25      | 8.8 CU FT  |  |  |
| L3                          | Roll Up | 50x16              | 57.25x26x11.25      | 8.8 CU FT  |  |  |
| L4                          | Roll Up | 46x56              | 53x66x24.25/11.25   | 37.9 CU FT |  |  |
| Right Side Compartmentation |         |                    |                     |            |  |  |
| Compt                       | Doors   | Opening Dimensions | Inside Dimensions   | Volume     |  |  |
| R1                          | Roll Up | 23x30              | 30.5x40x24.25       | 16.8 CU FT |  |  |
| R2                          | Roll Up | 46x30              | 53x40x24.25         | 29.8 CU FT |  |  |

HALE QMAX 1500 PUMP FOAM PRO 1600 (1.7 GPM)

Total Volume

| DIMENSIONS SHOWN ON THIS DRAWING ARE                                                |
|-------------------------------------------------------------------------------------|
| APPROXIMATE AND ARE SUBJECT TO MINOR                                                |
| DEVIATIONS DURING CONSTRUCTION.                                                     |
| IN THE EVENT OF A DISCREPANCY BETWEEN TH<br>SUTPHEN SPECIFICATIONS AND DRAWING, THE |
|                                                                                     |