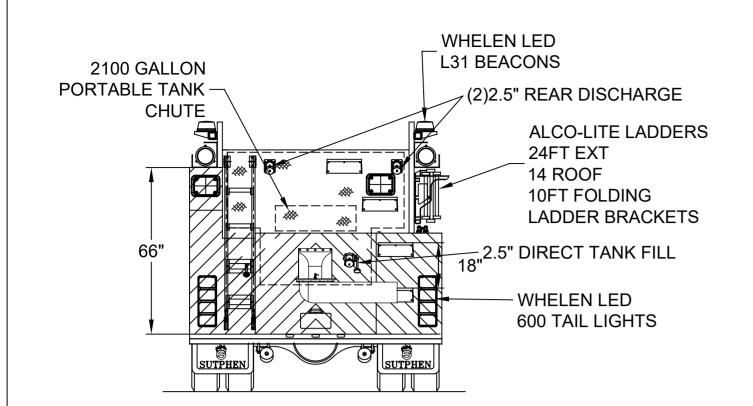

HALE QMAX 1500 PUMP FOAM PRO 1600 (1.7 GPM)

Total Volume

| DIMENSIONS SHOWN ON THIS DRAWING ARE                                                |
|-------------------------------------------------------------------------------------|
| APPROXIMATE AND ARE SUBJECT TO MINOR                                                |
| DEVIATIONS DURING CONSTRUCTION.                                                     |
| IN THE EVENT OF A DISCREPANCY BETWEEN TH<br>SUTPHEN SPECIFICATIONS AND DRAWING, THE |
|                                                                                     |