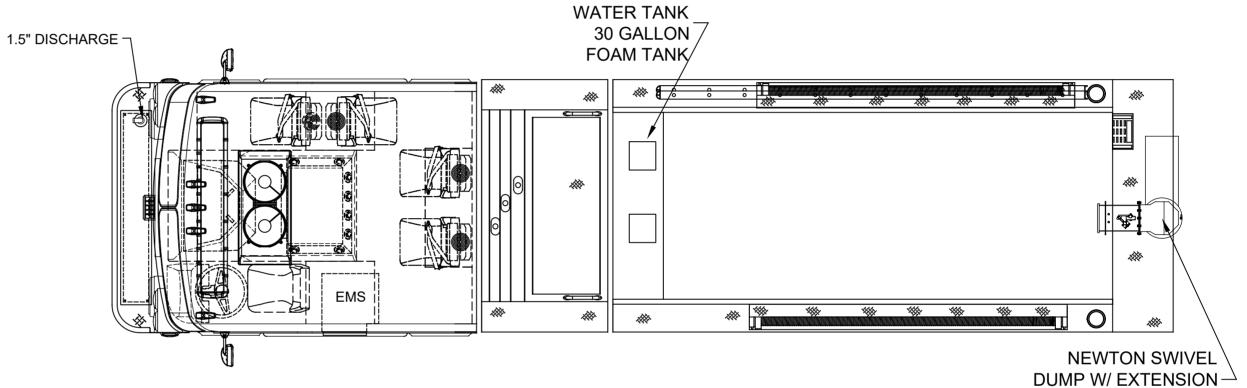

HALE QMAX 1500 PUMP FOAM PRO 1600 (1.7 GPM)

Total Volume

| DIMENSIONS SHOWN ON THIS DRAWING ARE                                                |
|-------------------------------------------------------------------------------------|
| APPROXIMATE AND ARE SUBJECT TO MINOR                                                |
| DEVIATIONS DURING CONSTRUCTION.                                                     |
| IN THE EVENT OF A DISCREPANCY BETWEEN TH<br>SUTPHEN SPECIFICATIONS AND DRAWING, THE |
|                                                                                     |