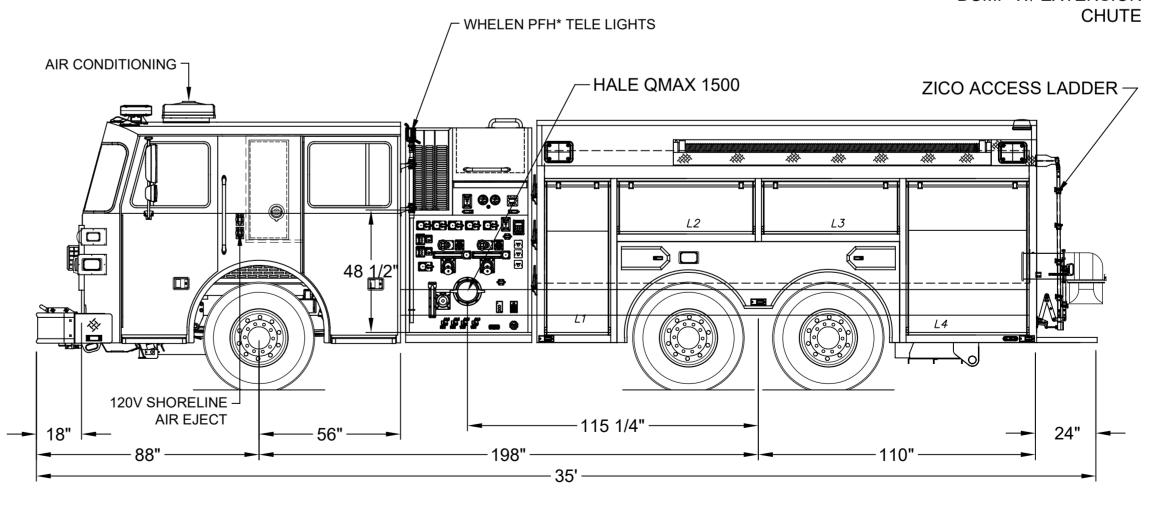

| A 1                         |         | 0                  |                     |            |  |  |
|-----------------------------|---------|--------------------|---------------------|------------|--|--|
| Compt                       | Doors   | Opening Dimensions | Inside Dimensions   | Volume     |  |  |
|                             |         |                    | WxHxD               |            |  |  |
| L1                          | Roll Up | 23x56              | 30.5x66x24.25/11.25 | 21.5 CU FT |  |  |
| L2                          | Roll Up | 50x16              | 57.25x26x11.25      | 8.8 CU FT  |  |  |
| L3                          | Roll Up | 50x16              | 57.25x26x11.25      | 8.8 CU FT  |  |  |
| L4                          | Roll Up | 46x56              | 53x66x24.25/11.25   | 37.9 CU FT |  |  |
| Right Side Compartmentation |         |                    |                     |            |  |  |
| Compt                       | Doors   | Opening Dimensions | Inside Dimensions   | Volume     |  |  |
| R1                          | Roll Up | 23x30              | 30.5x40x24.25       | 16.8 CU FT |  |  |
| R2                          | Roll Up | 46x30              | 53x40x24.25         | 29.8 CU FT |  |  |

HALE QMAX 1500 PUMP FOAM PRO 1600 (1.7 GPM)

Total Volume

| DIMENSIONS SHOWN ON THIS DRAWING ARE                                                |
|-------------------------------------------------------------------------------------|
| APPROXIMATE AND ARE SUBJECT TO MINOR                                                |
| DEVIATIONS DURING CONSTRUCTION.                                                     |
| IN THE EVENT OF A DISCREPANCY BETWEEN TH<br>SUTPHEN SPECIFICATIONS AND DRAWING, THE |
|                                                                                     |