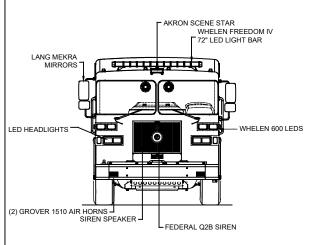

-----------|--|
| R1                     | ROLL-UP | 37"w X 56 7/8"h    | 43"w X 66"h X 27 1/4"d (11 1/4"d upper) | 26 CU. FT. |  |
| R2                     | ROLL-UP | 57"w X 27 5/8"h    | 64"w X 33"h X 11 1/4"d                  | 13 CU. FT. |  |
| R3                     | ROLL-UP | 47"w X 56 7/8"h    | 53"w X 66"h X 27 1/4"d (11 1/4"d upper) | 34 CU. FT. |  |
| REAR STEP COMPARTMENTS |         |                    |                                         |            |  |
| COMPT                  | DOORS   | OPENING DIMENSIONS | INSIDE DIMENSIONS                       | VOLUME     |  |
| A1                     | ROLL-UP | 37 1/2"w X 31"h    | 40"h X 42"w X 27 1/4"d                  | 27 CU. FT. |  |

27 CU. FT. TOTAL: 222 CU.FT.

Hale Qmax 1500 single stage Water Tank Capacity 750 gal





|                                                                                                                         |                   |      |                                                                                                                              |        |          |                    | _      |
|-------------------------------------------------------------------------------------------------------------------------|-------------------|------|------------------------------------------------------------------------------------------------------------------------------|--------|----------|--------------------|--------|
| DIMENSIONS SHOWN ON THIS DRAWING ARE<br>APPROXIMATE AND ARE SUBJECT TO MINOR                                            | CUSTOMER APPROVA