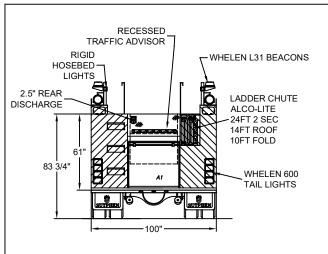

|                             | AKRON APOLLO    | AKRON SCENE STAR RECESSED 12V |
|-----------------------------|-----------------|-------------------------------|
| (2)6" X 10'<br>HARD SUCTION |                 |                               |
| R2                          |                 | 9'-10"                        |
| 6.                          | RI III          | 122"                          |
| 12°"                        | 3" DISCHARGE    | 13°                           |
| (4)SINGLE S BOTTLE STOR     | CCBA \_<br>RAGE | 145"                          |