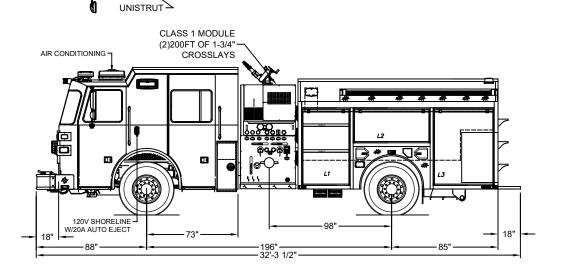

EMS

| LEFT SIDE COMPARTMENTATION  |         |                    |                        |            |
|-----------------------------|---------|--------------------|------------------------|------------|
| COMPT                       | DOORS   | OPENING DIMENSIONS | INSIDE DIMENSIONS      | VOLUME     |
| L1                          | ROLL-UP | 37"w X 56 7/8"h    | 43"w X 66"h X 27 1/4"d | 40 CU. FT. |
| L2                          | ROLL-UP | 57"w X 22 5/8"h    | 64w X 32"h X 27 1/4"d  | 30 CU. FT. |
| L3                          | ROLL-UP | 47"w X 56 7/8"h    | 53"w X 66"h X 27 1/4"d | 52 CU. FT. |
|                             |         |                    |                        |            |
| DICHT SIDE COMPARTMENTATION |         |                    | 1                      |            |

| COMPT                  | DOORS   | OPENING DIMENSIONS | INSIDE DIMENSIONS                       | VOLUME     |  |
|------------------------|---------|--------------------|-----------------------------------------|------------|--|
| R1                     | ROLL-UP | 37"w X 56 7/8"h    | 43"w X 66"h X 27 1/4"d (11 1/4"d upper) | 26 CU. FT. |  |
| R2                     | ROLL-UP | 57"w X 27 5/8"h    | 64"w X 33"h X 11 1/4"d                  | 13 CU. FT. |  |
| R3                     | ROLL-UP | 47"w X 56 7/8"h    | 53"w X 66"h X 27 1/4"d (11 1/4"d upper) | 34 CU. FT. |  |
| REAR STEP COMPARTMENTS |         |                    |                                         |            |  |
| COMPT                  | DOORS   | OPENING DIMENSIONS | INSIDE DIMENSIONS                       | VOLUME     |  |
| A1                     | ROLL-UP | 37 1/2"w X 31"h    | 40"h X 42"w X 27 1/4"d                  | 27 CU. FT. |  |

27 CU. FT. TOTAL: 222 CU.FT.

Hale Qmax 1500 single stage Water Tank Capacity 750 gal

|                                                                                                                         |                   |      |                                                                                                                              |        |          |                    | _      |
|-------------------------------------------------------------------------------------------------------------------------|-------------------|------|------------------------------------------------------------------------------------------------------------------------------|--------|----------|--------------------|--------|
| DIMENSIONS SHOWN ON THIS DRAWING ARE<br>APPROXIMATE AND ARE SUBJECT TO MINOR                                            | CUSTOMER APPROVAL |      |                                                                                                                              |        |          | DRAWN BY:          |        |
| DEVIATIONS DURING CONSTRUCTION.                                                                                         |                   | С    | CHANGES FROM CHANGE ORDER C                                                                                                  | SED    | 4/20/20  | S.DORFMAN          | 1      |
| IN THE EVENT OF A DISCREPANCY BETWEEN THE SUTPHEN SPECIFICATIONS AND DRAWING, THE SUTPHEN SPECIFICATIONS SHALL PREVAIL. | NAME:             | В    | CHANGES FROM CHANGE ORDER B                                                                                                  | SED    | 2/21/20  | DATE:<br>7/16/2019 |        |
|                                                                                                                         | TITLE:            | Α    | CHANGES FROM CHANGE ORDER A                                                                                                  | SED    | 10/28/19 | MFG. FACILITY:     | 4      |
| DRAWING IS FOR REFERENCE ONLY. SOME ITEMS PROPOSED MAY NOT BE SHOWN OR NOTED.                                           | DATE              | REV. | DESCRIPTION                                                                                                                  | BY     | DATE     | EAST               |        |
|                                                                                                                         | DATE:             |      | THIS PRINT IS PROVIDED ON A RESTRICTED BASIS AND IS NOT TO BE USED IN ANY WAY DETRIMENTAL TO THE INTEREST OF SUTPHEN CORPOR. | ATION. |          | 2101               | DWG. N |