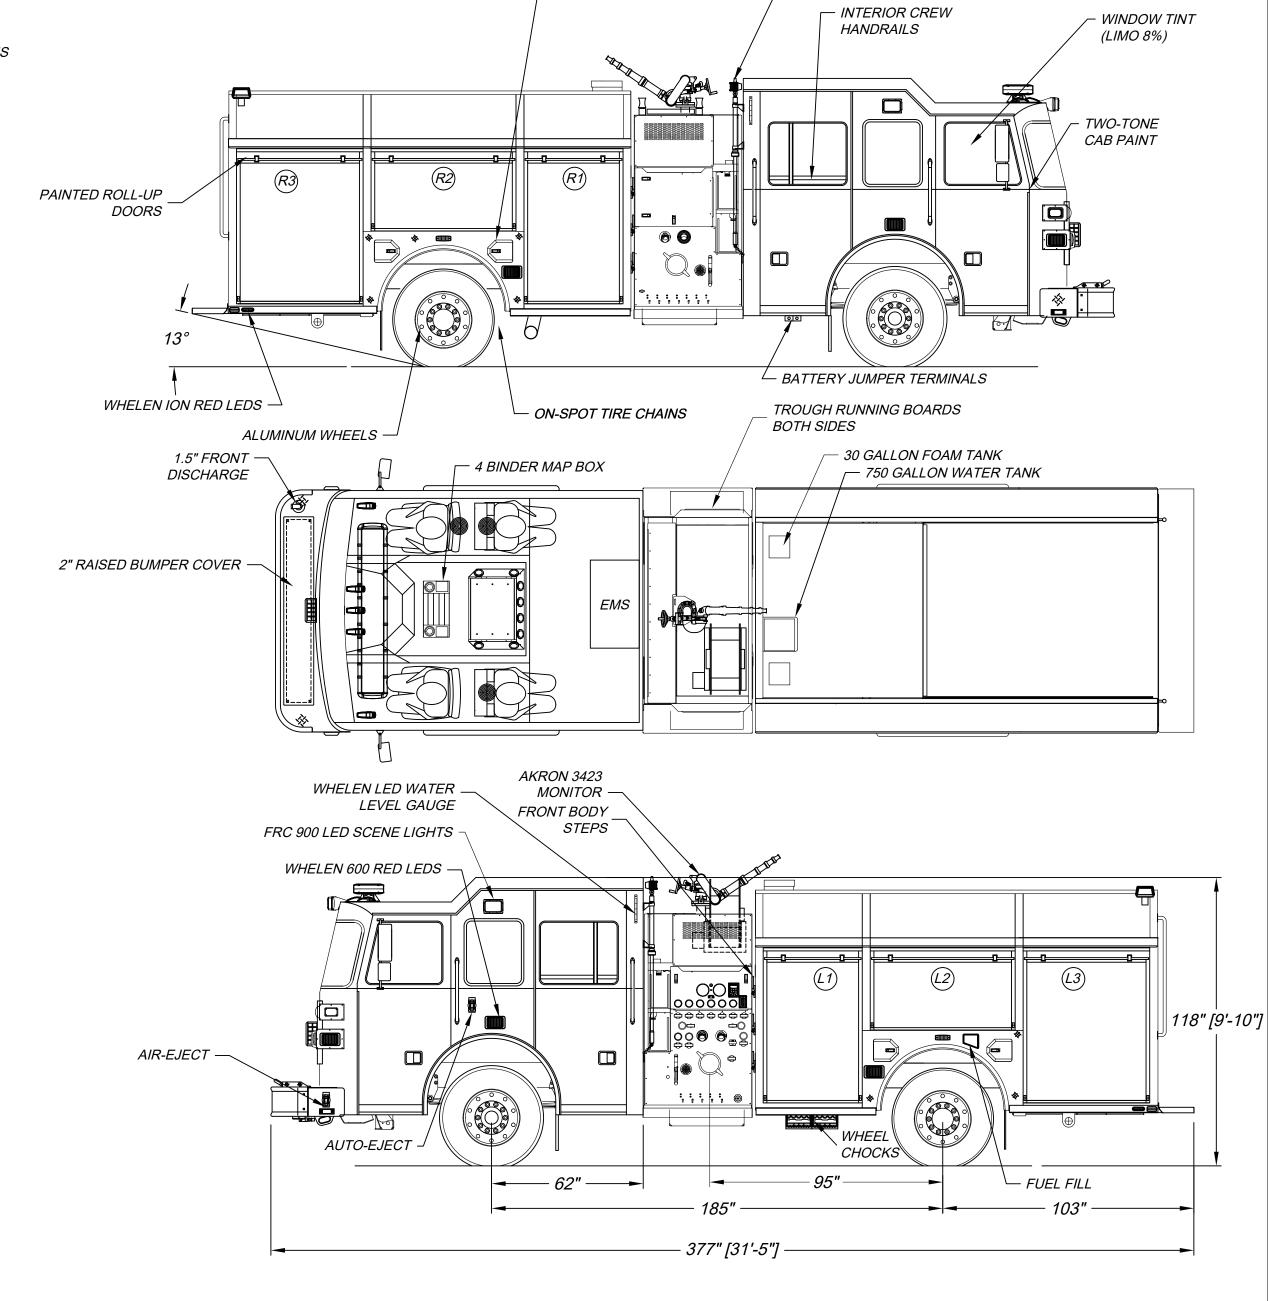

|            | LEFT SIDE COMPARTMENTATION |                                           |                     |              |  |
|------------|----------------------------|-------------------------------------------|---------------------|--------------|--|
| COMPT      | DOORS                      | INSIDE DIMENSIONS DOOR OPENING DIMENSIONS |                     | VOLUME       |  |
|            |                            |                                           |                     |              |  |
| L1         | ROLL-UP                    | 40"W X 66"H X 26"D                        | 37 1/2"W X 56 1/2"H | 37.4 CU. FT. |  |
| L2         | ROLL-UP                    | 59"W X 31 1/2"H X 26"D                    | 56 1/4"W X 27"H     | 28.4 CU. FT. |  |
| L3 ROLL-UP |                            | 51 1/2"W X 66"H X 26"D                    | 48 3/4"W X 56 1/2"H | 47.4 CU. FT. |  |
|            |                            |                                           |                     |              |  |

| RIGHT SIDE COMPARTMENTATION |         |                        |                          | 1            |                 |
|-----------------------------|---------|------------------------|--------------------------|--------------|-----------------|
| COMPT                       |         |                        |                          |              | -               |
| COMF                        | DOORS   | INSIDE DIMENSIONS      | DOOR OF ENING DIMENSIONS | VOLUME       | -               |
| R1                          | ROLL-UP | 40"W X 66"H X 26"D     | 37 1/2"W X 56 1/2"H      | 28.5 CU. FT. | 11" DEEP, UPPER |
| R2                          | ROLL-UP | 59"W X 31 1/2"H X 11"D | 56 1/4"W X 27"H          | 13.7 CU. FT. | 1               |
| R3                          | ROLL-UP | 51 1/2"W X 66"H X 26"D | 48 3/4"W X 56 1/2"H      | 36 CU. FT.   | 11" DEEP, UPPER |
|                             |         |                        |                          |              | ]               |
| REAR STEP COMPARTMENT       |         |                        |                          | ]            |                 |

INSIDE DIMENSIONS DOOR OPENING DIMENSIONS

36 3/4"W X 34 1/4"H 31.2 CU. FT.

BASE STORAGE: 222 CU. FT.

(4) AIR BOTTLE

COMPARTMENTS

FRC TELELIGHTS

CITY OF HARTWELL 456 E. HOWELL ST. HARTWELL, GA

PROGRAM 1 CUSTOM PUMPER