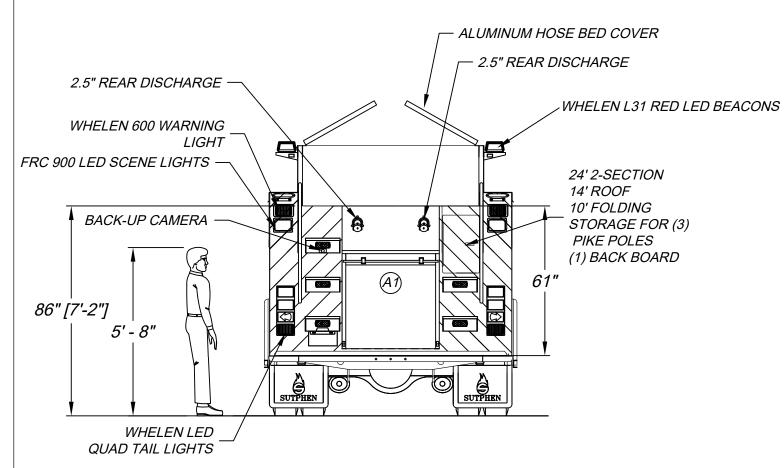

COMPT

A1

**DOORS** 

ROLL-UP 39 1/2"W X 44"H X 31"D

| CUSTOMER APPROVAL |  |  |  |  |
|-------------------|--|--|--|--|
| NAME:             |  |  |  |  |
| TITLE:            |  |  |  |  |
| DATE:             |  |  |  |  |