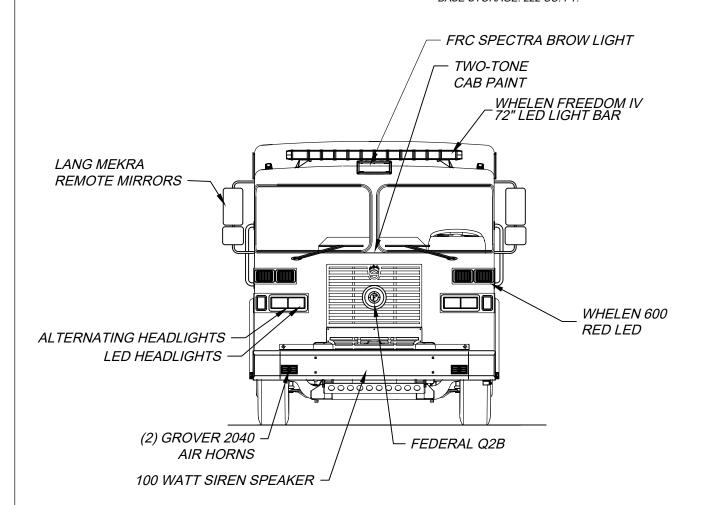

DOOR OF ENING DIMENSIONS | VOLUME       | -               |
| R1                          | ROLL-UP | 40"W X 66"H X 26"D     | 37 1/2"W X 56 1/2"H      | 28.5 CU. FT. | 11" DEEP, UPPER |
| R2                          | ROLL-UP | 59"W X 31 1/2"H X 11"D | 56 1/4"W X 27"H          | 13.7 CU. FT. | 1               |
| R3                          | ROLL-UP | 51 1/2"W X 66"H X 26"D | 48 3/4"W X 56 1/2"H      | 36 CU. FT.   | 11" DEEP, UPPER |
|                             |         |                        |                          |              | ]               |
| REAR STEP COMPARTMENT       |         |                        |                          | ]            |                 |

INSIDE DIMENSIONS DOOR OPENING DIMENSIONS

36 3/4"W X 34 1/4"H 31.2 CU. FT.

BASE STORAGE: 222 CU. FT.





(4) AIR BOTTLE

COMPARTMENTS

FRC TELELIGHTS

CITY OF HARTWELL 456 E. HOWELL ST. HARTWELL, GA

PROGRAM 1 CUSTOM PUMPER

HS-6564

DWG. NO.:

| DIMENSIONS SHOWN ON THIS DRAWING ARE<br>APPROXIMATE AND ARE SUBJECT TO MINOR<br>DEVIATIONS DURING CONSTRUCTION.               |
|-------------------------------------------------------------------------------------------------------------------------------|
| IN THE EVENT OF A DISCREPANCY BETWEEN THE<br>SUTPHEN SPECIFICATIONS AND DRAWING, THE<br>SUTPHEN SPECIFICATIONS SHALL PREVAIL. |
| DRAWING IS FOR REFERENCE ONLY. SOME ITEMS PROPOSED MAY NOT BE SHOWN OR NOTED.                                                 |

COMPT

A1

**DOORS** 

ROLL-UP 39 1/2"W X 44"H X 31"D

| CUSTOMER APPROVAL |  |  |  |  |
|-------------------|--|--|--|--|
| NAME: