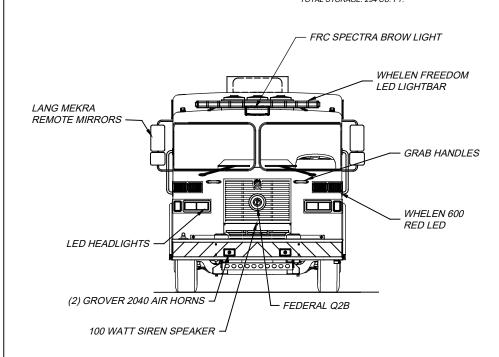

A1 ROLL-UP 39 1/2"W X 28"H X 31"D

19.8 CU. FT.

BASE STORAGE: 246 CU. FT.
TOTAL STORAGE: 294 CU. FT.

36 3/4"W X 19"H

FIRE RESEARCH 750W \_ TELESCOPIC LIGHTS

DIMENSIONS SHOWN ON THIS DRAWING ARE APPROXIMATE AND ARE SUBJECT TO MINOR DEVIATIONS DURING CONSTRUCTION. CUSTOMER APPROVAL J.HAULMAN NAME: IN THE EVENT OF A DISCREPANCY BETWEEN THE SUTPHEN SPECIFICATIONS AND DRAWING, THE CHANGES PER CUSTOMER COMMENTS 4/30/2019 North Palm Beach Fire Department SUTPHEN SPECIFICATIONS SHALL PREVAIL. TITLE: North Palm Beach, FL. CHANGES PER CUSTOMER COMMENTS 7/19/2019 AFG. FACILITY DRAWING IS FOR REFERENCE ONLY. SOME ITEMS PROPOSED MAY NOT BE SHOWN OR NOTED. PROGRAM 1 CUSTOM PUMPER REV. BY DATE DATE: THIS PRINT IS PROVIDED ON A RESTRICTED BASIS AND IS NOT TO BE USED IN ANY WAY DETRIMENTAL TO THE INTEREST OF SUTPHEN CORPORATION.