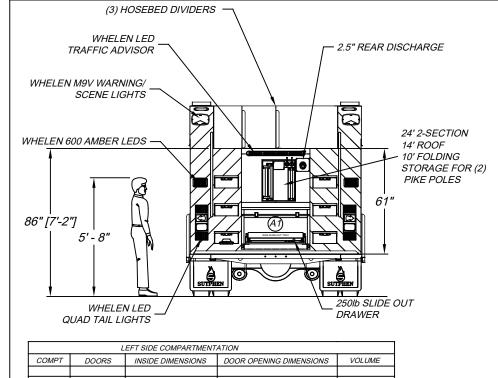

| LEFT SIDE COMPARTMENTATION |         |                        |                         |              |  |  |
|----------------------------|---------|------------------------|-------------------------|--------------|--|--|
| COMPT                      | DOORS   | INSIDE DIMENSIONS      | DOOR OPENING DIMENSIONS | VOLUME       |  |  |
|                            |         |                        |                         |              |  |  |
| L1                         | ROLL-UP | 40"W X 66"H X 26"D     | 37 1/2"W X 56 1/2"H     | 37.4 CU. FT. |  |  |
| L2                         | ROLL-UP | 59"W X 31 1/2"H X 26"D | 56 1/4"W X 27"H         | 28.4 CU. FT. |  |  |
| L3                         | ROLL-UP | 51 1/2"W X 66"H X 26"D | 48 3/4"W X 56 1/2"H     | 47.4 CU. FT. |  |  |
| L4/L5                      | LIFT-UP | 82"W X 13.5"H X 19"D   | 75"W X 9.5"H            | 24 CU. FT.   |  |  |