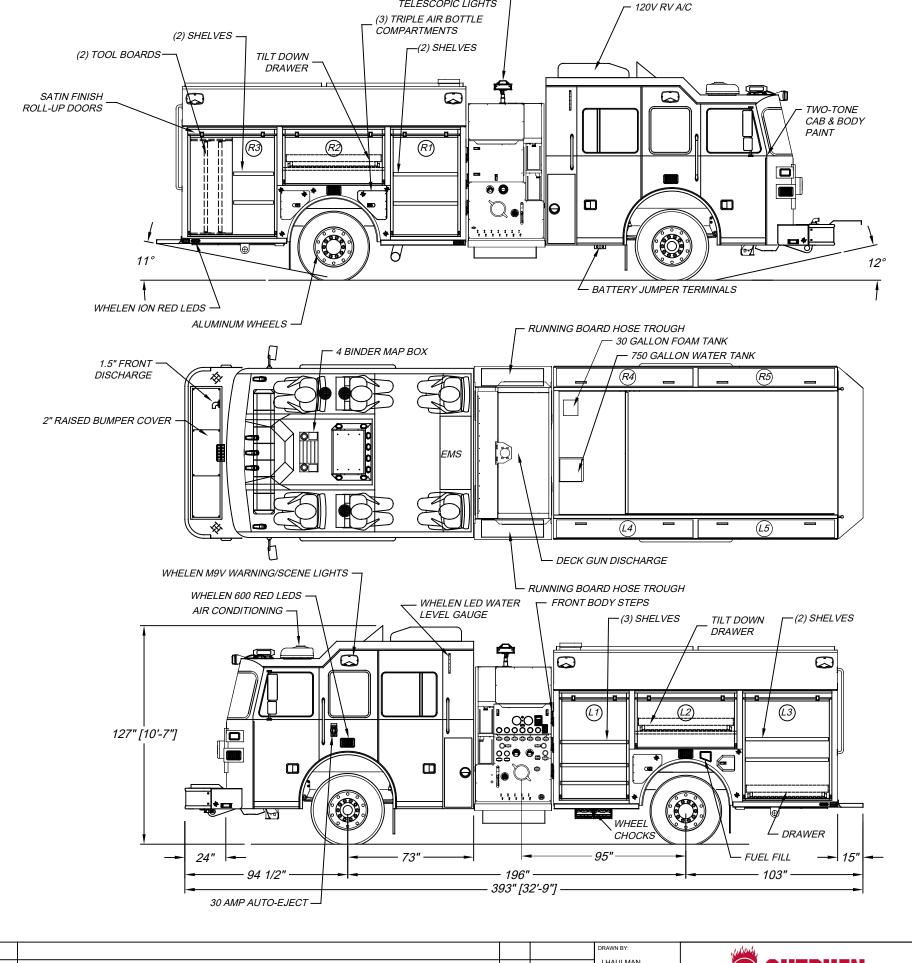

| RIGHT SIDE COMPARTMENTATION |         |                        |                         |              |  |  |
|-----------------------------|---------|------------------------|-------------------------|--------------|--|--|
| COMPT                       | DOORS   | INSIDE DIMENSIONS      | DOOR OPENING DIMENSIONS | VOLUME       |  |  |
|                             |         |                        |                         |              |  |  |
| R1                          | ROLL-UP | 40"W X 66"H X 26"D     | 37 1/2"W X 56 1/2"H     | 37.4 CU. FT. |  |  |
| R2                          | ROLL-UP | 59"W X 31 1/2"H X 26"D | 56 1/4"W X 27"H         | 28.4 CU. FT. |  |  |
| R3                          | ROLL-UP | 51 1/2"W X 66"H X 26"D | 48 3/4"W X 56 1/2"H     | 47.4 CU. FT. |  |  |
| L4/L5                       | LIFT-UP | 82"W X 13.5"H X 19"D   | 75"W X 9.5"H            | 24 CU. FT.   |  |  |
| REAR STEP COMPARTMENT       |         |                        |                         |              |  |  |
| COMPT                       | DOORS   | INSIDE DIMENSIONS      | DOOR OPENING DIMENSIONS | VOLUME       |  |  |
|                             |         |                        | <del> </del>            |              |  |  |

A1 ROLL-UP 39 1/2"W X 28"H X 31"D

19.8 CU. FT.

BASE STORAGE: 246 CU. FT.
TOTAL STORAGE: 294 CU. FT.

36 3/4"W X 19"H

FIRE RESEARCH 750W \_ TELESCOPIC LIGHTS

DIMENSIONS SHOWN ON THIS DRAWING ARE APPROXIMATE AND ARE SUBJECT TO MINOR DEVIATIONS DURING CONSTRUCTION. CUSTOMER APPROVAL J.HAULMAN NAME: IN THE EVENT OF A DISCREPANCY BETWEEN THE SUTPHEN SPECIFICATIONS AND DRAWING, THE CHANGES PER CUSTOMER COMMENTS 4/30/2019 North Palm Beach Fire Department SUTPHEN SPECIFICATIONS SHALL PREVAIL. TITLE: North Palm Beach, FL. CHANGES PER CUSTOMER COMMENTS 7/19/2019 AFG. FACILITY DRAWING IS FOR REFERENCE ONLY. SOME ITEMS PROPOSED MAY NOT BE SHOWN OR NOTED. PROGRAM 1 CUSTOM PUMPER REV. BY DATE DATE: THIS PRINT IS PROVIDED ON A RESTRICTED BASIS AND IS NOT TO BE USED IN ANY WAY DETRIMENTAL TO THE INTEREST OF SUTPHEN CORPORATION.