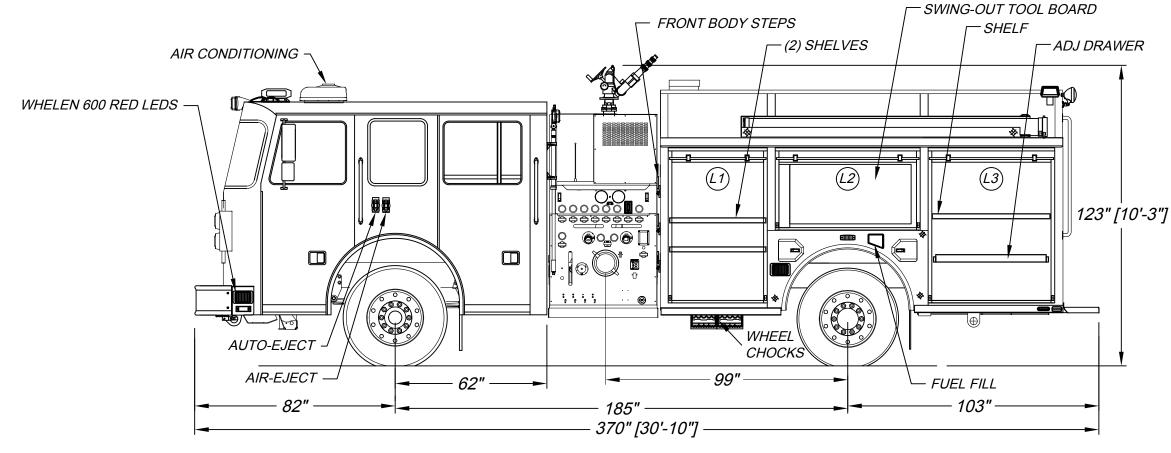

WHELEN 600 RED LEDS

| DIMENSIONS SHOWN ON THIS DRAWING ARE                                          | CUSTOMER APPROVAL |                                                                                                                                   |                            |           | DRAWN BY:         | gentlemby,                       |
|-------------------------------------------------------------------------------|-------------------|-----------------------------------------------------------------------------------------------------------------------------------|----------------------------|-----------|-------------------|----------------------------------|
| APPROXIMATE AND ARE SUBJECT TO MINOR DEVIATIONS DURING CONSTRUCTION.          |                   |                                                                                                                                   |                            |           | J.HAULMAN         | CIITDHEN                         |
| IN THE EVENT OF A DISCREPANCY BETWEEN THE                                     | NAME:             |                                                                                                                                   |                            |           | DATE:             | O. JUITILIN                      |
| SUTPHEN SPECIFICATIONS AND DRAWING, THE                                       |                   |                                                                                                                                   |                            |           | 1/28/2019         | Eastern Band of Cherokee Indians |
| SUTPHEN SPECIFICATIONS SHALL PREVAIL.                                         | TITLE:            | Α                                                                                                                                 | Revised per shop order JNH | 2/18/2019 | MFG. FACILITY:    | Cherokee, NC.                    |
| DRAWING IS FOR REFERENCE ONLY. SOME ITEMS PROPOSED MAY NOT BE SHOWN OR NOTED. | DATE:             | REV.                                                                                                                              | DESCRIPTION BY             | DATE      | SPRINGFIELD       | PROGRAM 1 CUSTOM PUMPER          |
|                                                                               |                   | THIS PRINT IS PROVIDED ON A RESTRICTED BASIS AND IS NOT TO BE USED IN ANY WAY DETRIMENTAL TO THE INTEREST OF SUTPHEN CORPORATION. |                            |           | OF TAIL TO FILL D | DWG. NO.: HS-6451                |