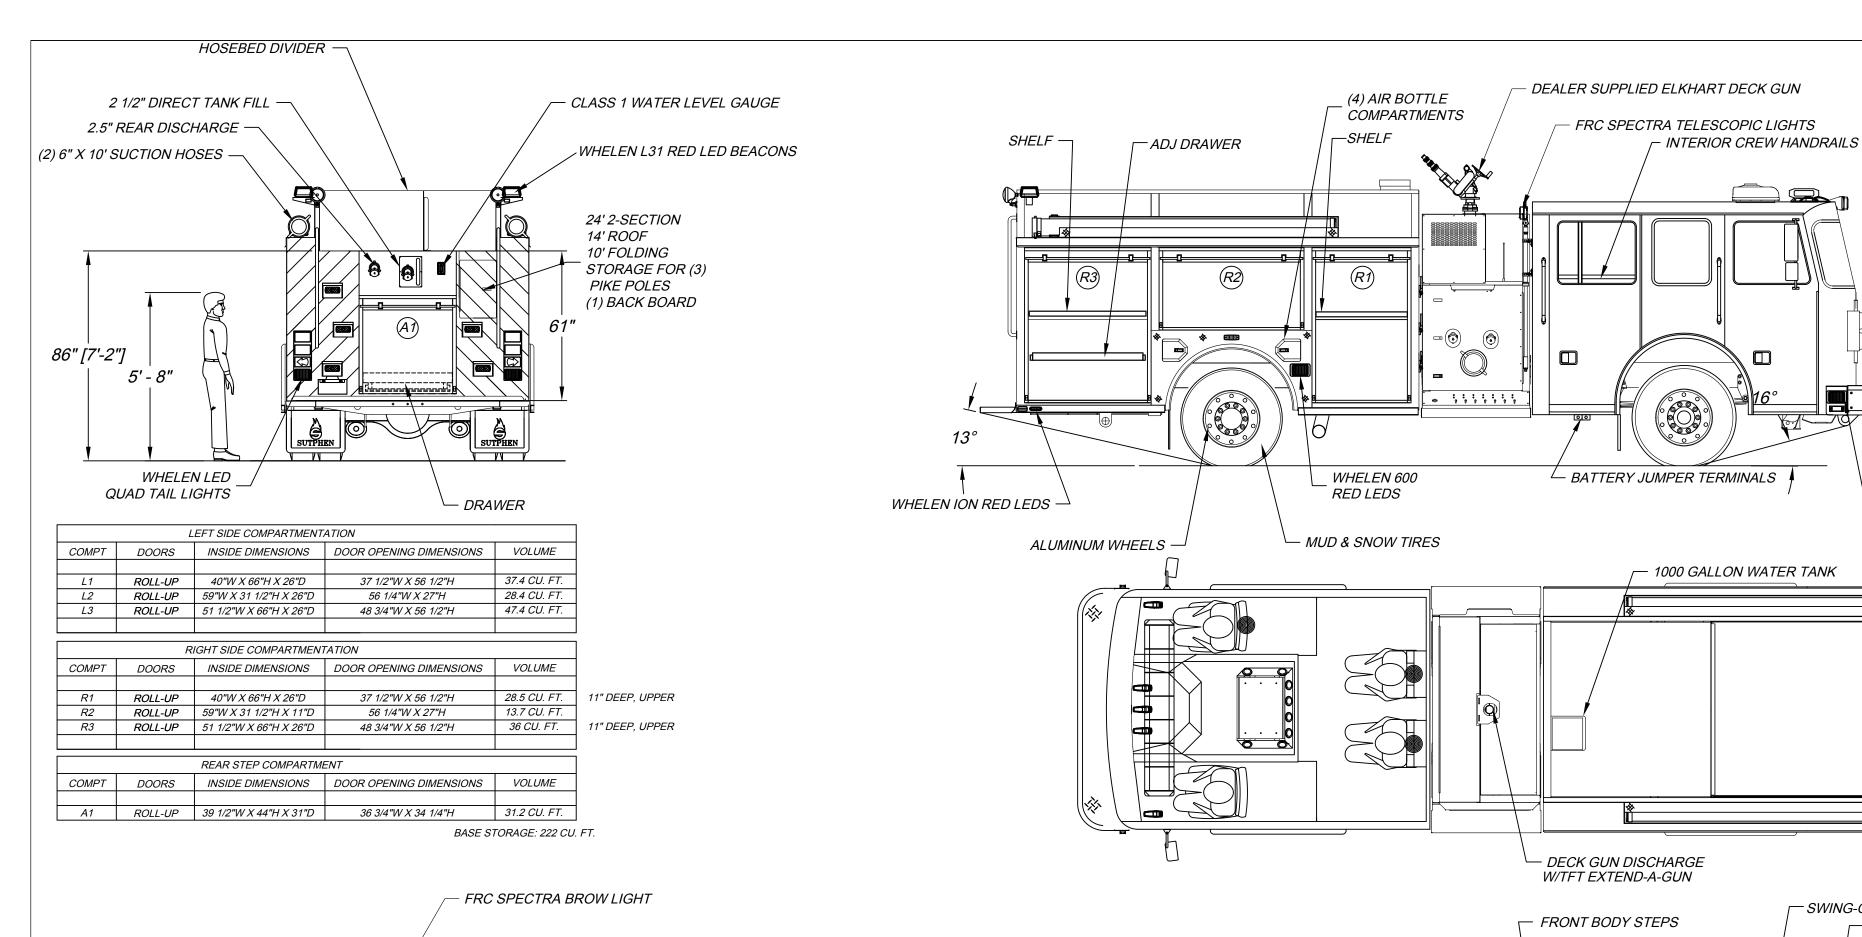

WHELEN 600 RED LEDS

| DIMENSIONS SHOWN ON THIS DRAWING ARE                                          | CUSTOMER APPROVAL |                                                                                                                                   |                            |           | DRAWN BY:         | gentlemby,                       |
|-------------------------------------------------------------------------------|-------------------|-----------------------------------------------------------------------------------------------------------------------------------|----------------------------|-----------|-------------------|----------------------------------|
| APPROXIMATE AND ARE SUBJECT TO MINOR DEVIATIONS DURING CONSTRUCTION.          |                   |                                                                                                                                   |                            |           | J.HAULMAN         | CIITDHEN                         |
| IN THE EVENT OF A DISCREPANCY BETWEEN THE                                     | NAME:             |                                                                                                                                   |                            |           | DATE:             | O. JUITILIN                      |
| SUTPHEN SPECIFICATIONS AND DRAWING, THE                                       |                   |                                                                                                                                   |                            |           | 1/28/2019         | Eastern Band of Cherokee Indians |
| SUTPHEN SPECIFICATIONS SHALL PREVAIL.                                         | TITLE:            | Α                                                                                                                                 | Revised per shop order JNH | 2/18/2019 | MFG. FACILITY:    | Cherokee, NC.                    |
| DRAWING IS FOR REFERENCE ONLY. SOME ITEMS PROPOSED MAY NOT BE SHOWN OR NOTED. | DATE:             | REV.                                                                                                                              | DESCRIPTION BY             | DATE      | SPRINGFIELD       | PROGRAM 1 CUSTOM PUMPER          |
|                                                                               |                   | THIS PRINT IS PROVIDED ON A RESTRICTED BASIS AND IS NOT TO BE USED IN ANY WAY DETRIMENTAL TO THE INTEREST OF SUTPHEN CORPORATION. |                            |           | OF TAIL TO FILL D | DWG. NO.: HS-6451                |