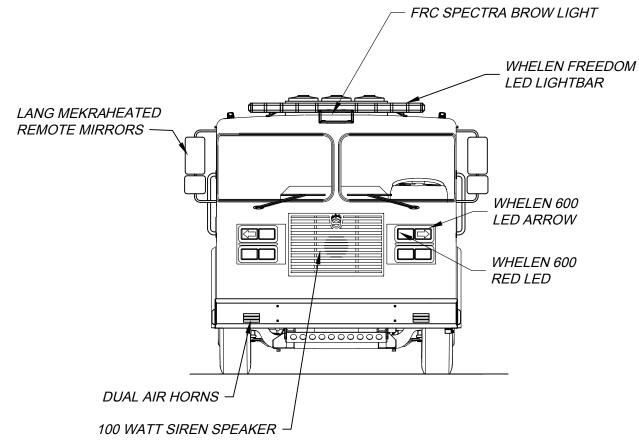

WHELEN 600 RED LEDS

| DIMENSIONS SHOWN ON THIS DRAWING ARE                                          | CUSTOMER APPROVAL |                                                                                                                                   |                            |           | DRAWN BY:         | gentlemby,                       |
|-------------------------------------------------------------------------------|-------------------|-----------------------------------------------------------------------------------------------------------------------------------|----------------------------|-----------|-------------------|----------------------------------|
| APPROXIMATE AND ARE SUBJECT TO MINOR DEVIATIONS DURING CONSTRUCTION.          |                   |                                                                                                                                   |                            |           | J.HAULMAN         | CIITDHEN                         |
| IN THE EVENT OF A DISCREPANCY BETWEEN THE                                     | NAME:             |                                                                                                                                   |                            |           | DATE:             | O. JUITILIN                      |
| SUTPHEN SPECIFICATIONS AND DRAWING, THE                                       |                   |                                                                                                                                   |                            |           | 1/28/2019         | Eastern Band of Cherokee Indians |
| SUTPHEN SPECIFICATIONS SHALL PREVAIL.                                         | TITLE:            | Α                                                                                                                                 | Revised per shop order JNH | 2/18/2019 | MFG. FACILITY:    | Cherokee, NC.                    |
| DRAWING IS FOR REFERENCE ONLY. SOME ITEMS PROPOSED MAY NOT BE SHOWN OR NOTED. | DATE:             | REV.                                                                                                                              | DESCRIPTION BY             | DATE      | SPRINGFIELD       | PROGRAM 1 CUSTOM PUMPER          |
|                                                                               |                   | THIS PRINT IS PROVIDED ON A RESTRICTED BASIS AND IS NOT TO BE USED IN ANY WAY DETRIMENTAL TO THE INTEREST OF SUTPHEN CORPORATION. |                            |           | OF TAIL TO FILL D | DWG. NO.: HS-6451                |