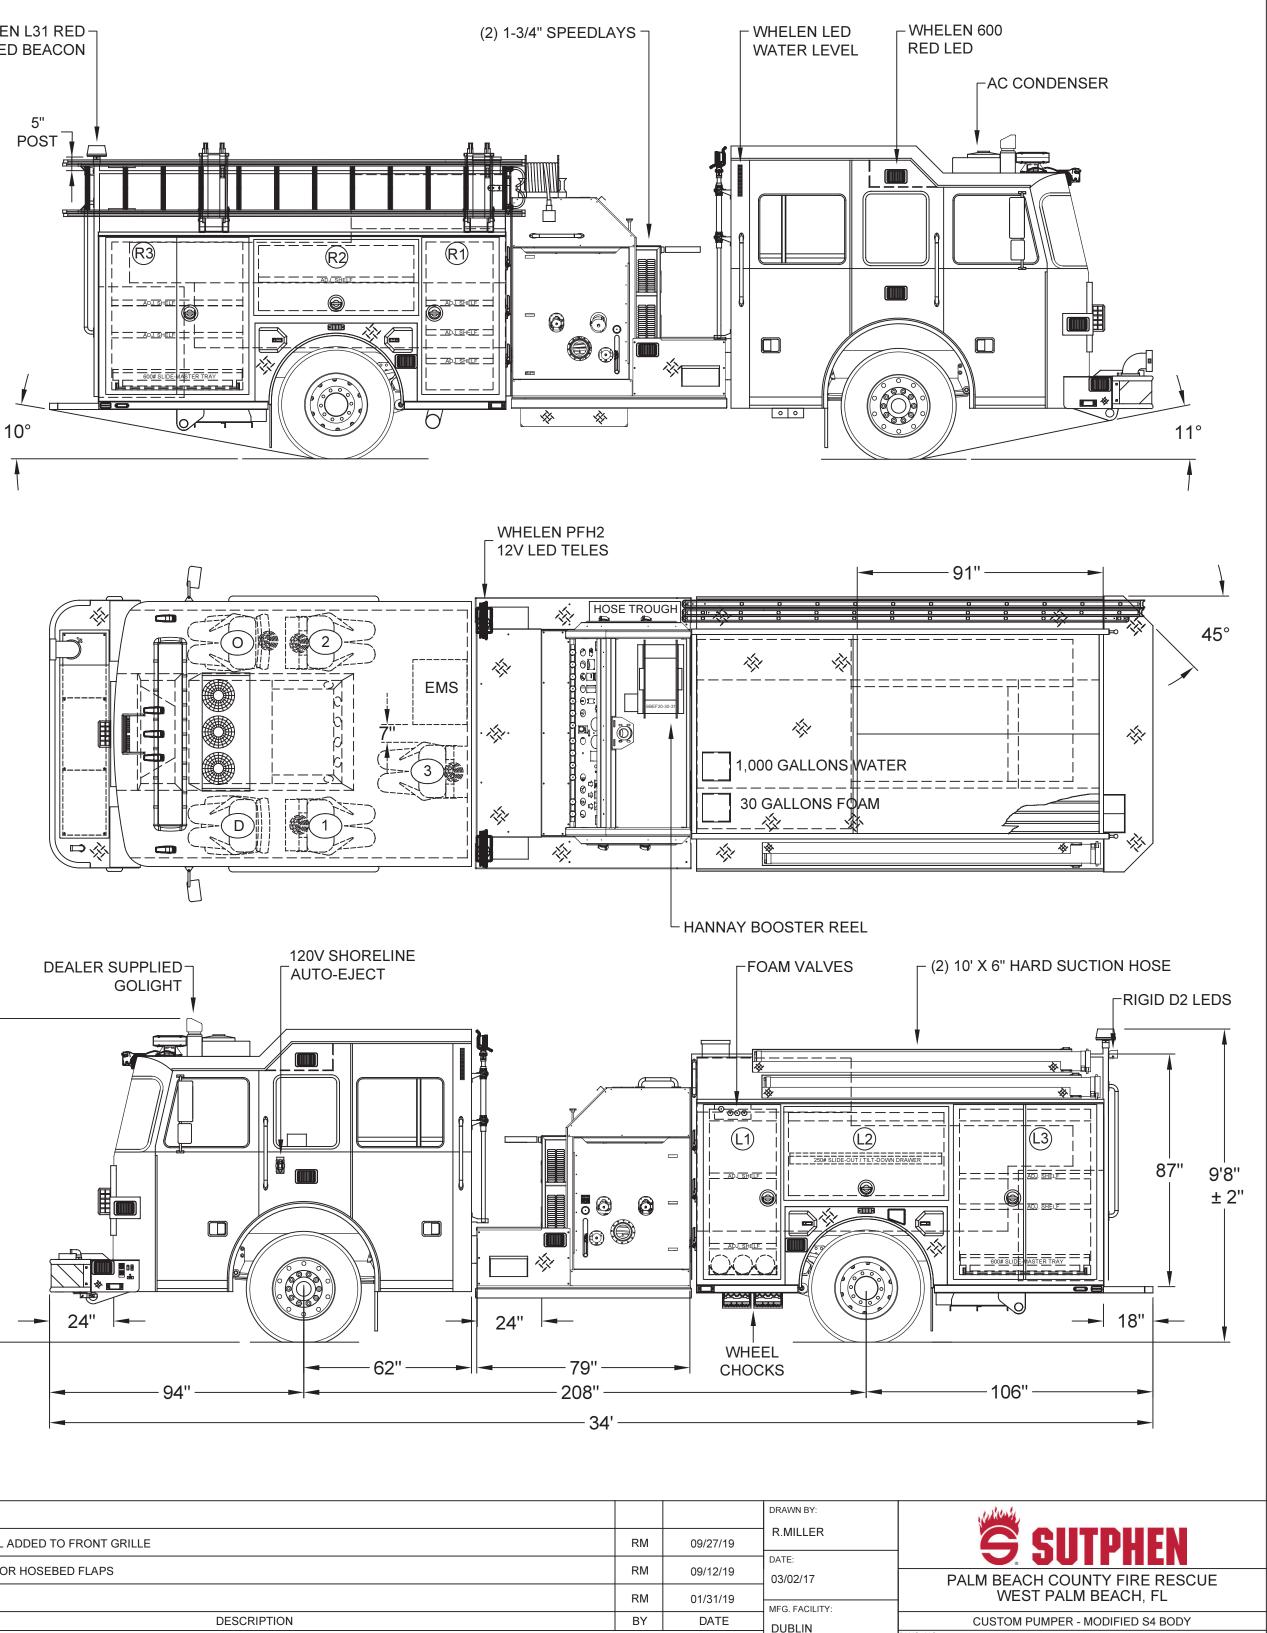

| DIMENSIONS SHOWN ON THIS DRAWING ARE<br>APPROXIMATE AND ARE SUBJECT TO MINOR         | CUSTOMER APPROVAL |      |                                                  |  |  |
|--------------------------------------------------------------------------------------|-------------------|------|--------------------------------------------------|--|--|
| DEVIATIONS DURING CONSTRUCTION.                                                      |                   | с    | AMERICAN FLAG DECAL ADDED TO FRONT GRILLE        |  |  |
| IN THE EVENT OF A DISCREPANCY BETWEEN THE<br>SUTPHEN SPECIFICATIONS AND DRAWING, THE | NAME:             | В    | UPDATED ENGINE #'S FOR HOSEBED FLAPS             |  |  |
| SUTPHEN SPECIFICATIONS SHALL PREVAIL.                                                | TITLE:            | А    | REV-A SHOP ORDER                                 |  |  |
| DRAWING IS FOR REFERENCE ONLY. SOME ITEMS                                            | DATE:             | REV. |                                                  |  |  |
| PROPOSED MAY NOT BE SHOWN OR NOTED.                                                  |                   |      | THIS PRINT IS PROVIDED ON A RESTRICTED BASIS AND |  |  |
|                                                                                      |                   |      |                                                  |  |  |