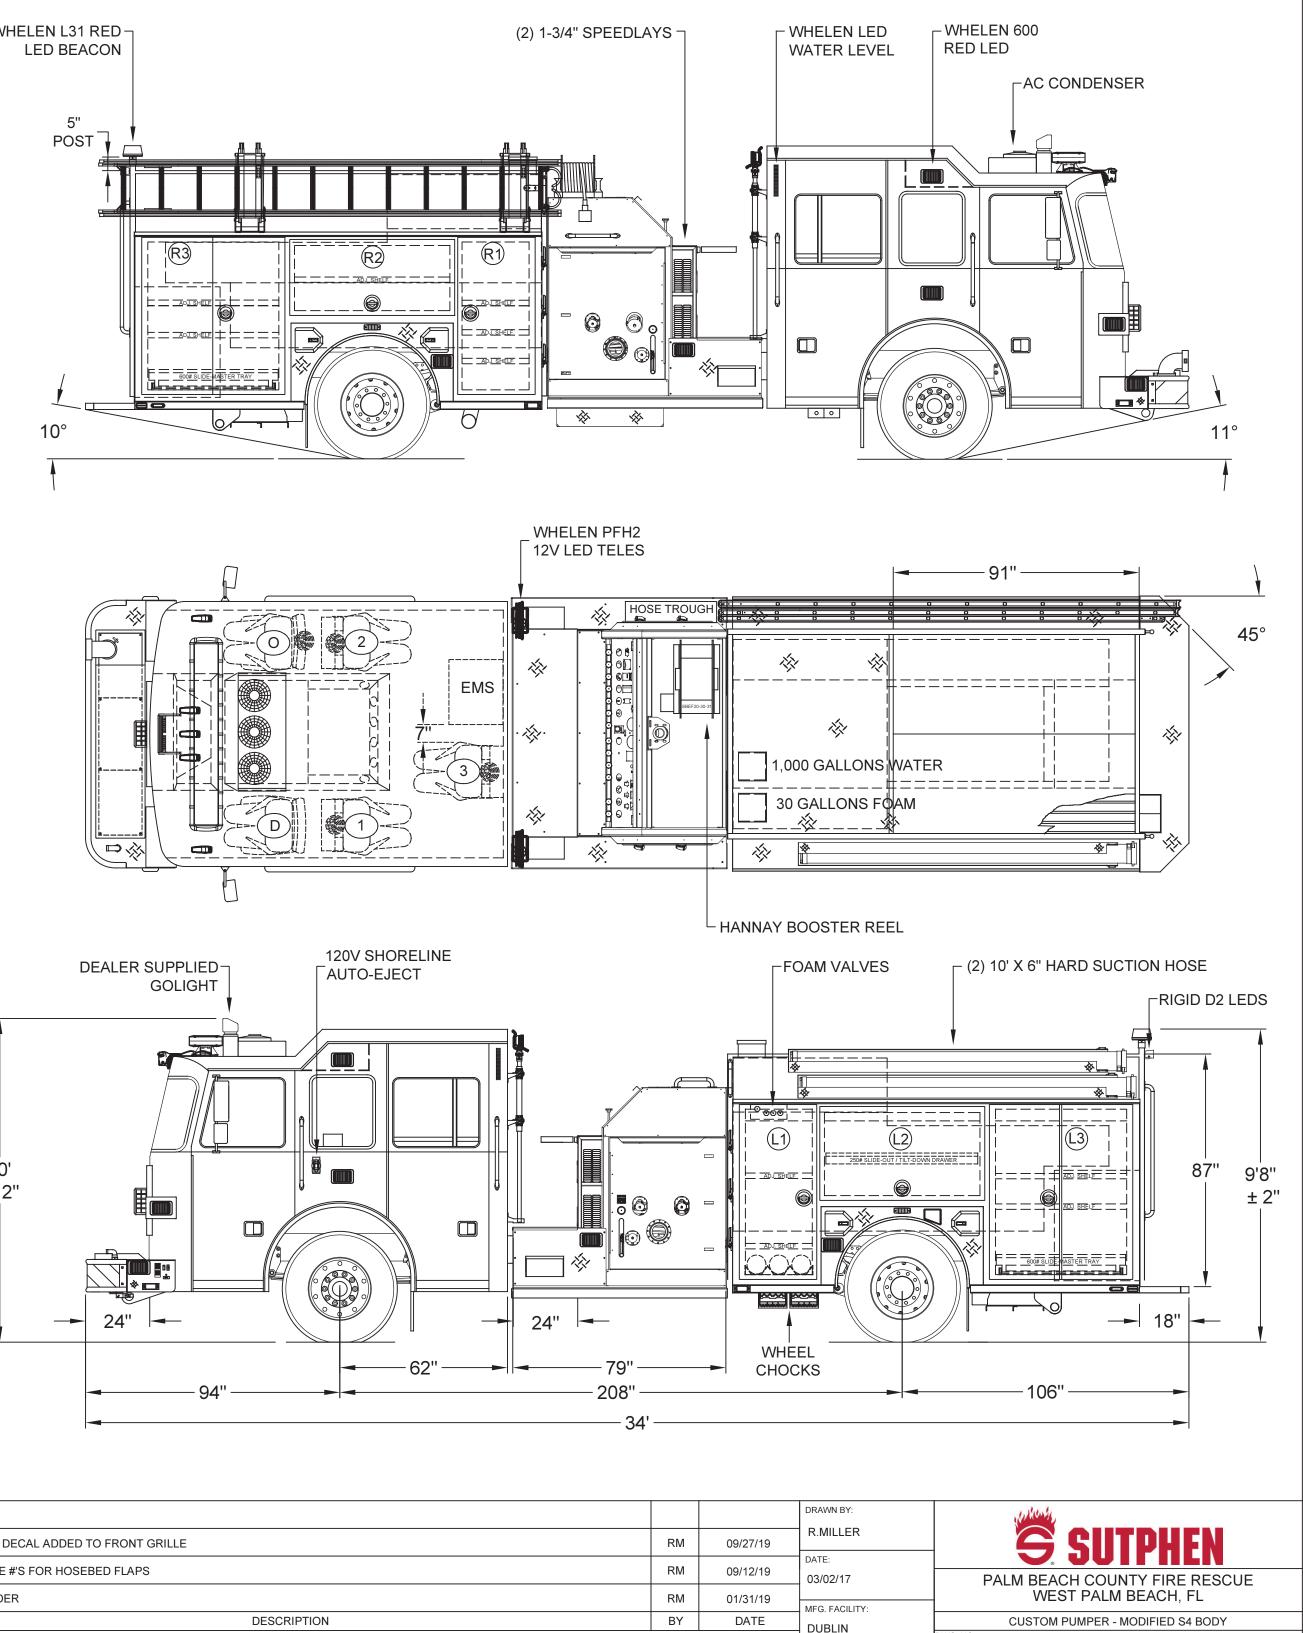

| DIMENSIONS SHOWN ON THIS DRAWING ARE<br>APPROXIMATE AND ARE SUBJECT TO MINOR         | CUSTOMER APPROVAL |      |                                                  |  |  |
|--------------------------------------------------------------------------------------|-------------------|------|--------------------------------------------------|--|--|
| DEVIATIONS DURING CONSTRUCTION.                                                      |                   | с    | AMERICAN FLAG DECAL ADDED TO FRONT GRILLE        |  |  |
| IN THE EVENT OF A DISCREPANCY BETWEEN THE<br>SUTPHEN SPECIFICATIONS AND DRAWING, THE | NAME:             | В    | UPDATED ENGINE #'S FOR HOSEBED FLAPS             |  |  |
| SUTPHEN SPECIFICATIONS SHALL PREVAIL.                                                | TITLE:            | А    | REV-A SHOP ORDER                                 |  |  |
| DRAWING IS FOR REFERENCE ONLY. SOME ITEMS                                            | DATE:             | REV. |                                                  |  |  |
| PROPOSED MAY NOT BE SHOWN OR NOTED.                                                  |                   |      | THIS PRINT IS PROVIDED ON A RESTRICTED BASIS AND |  |  |
|                                                                                      |                   |      |                                                  |  |  |