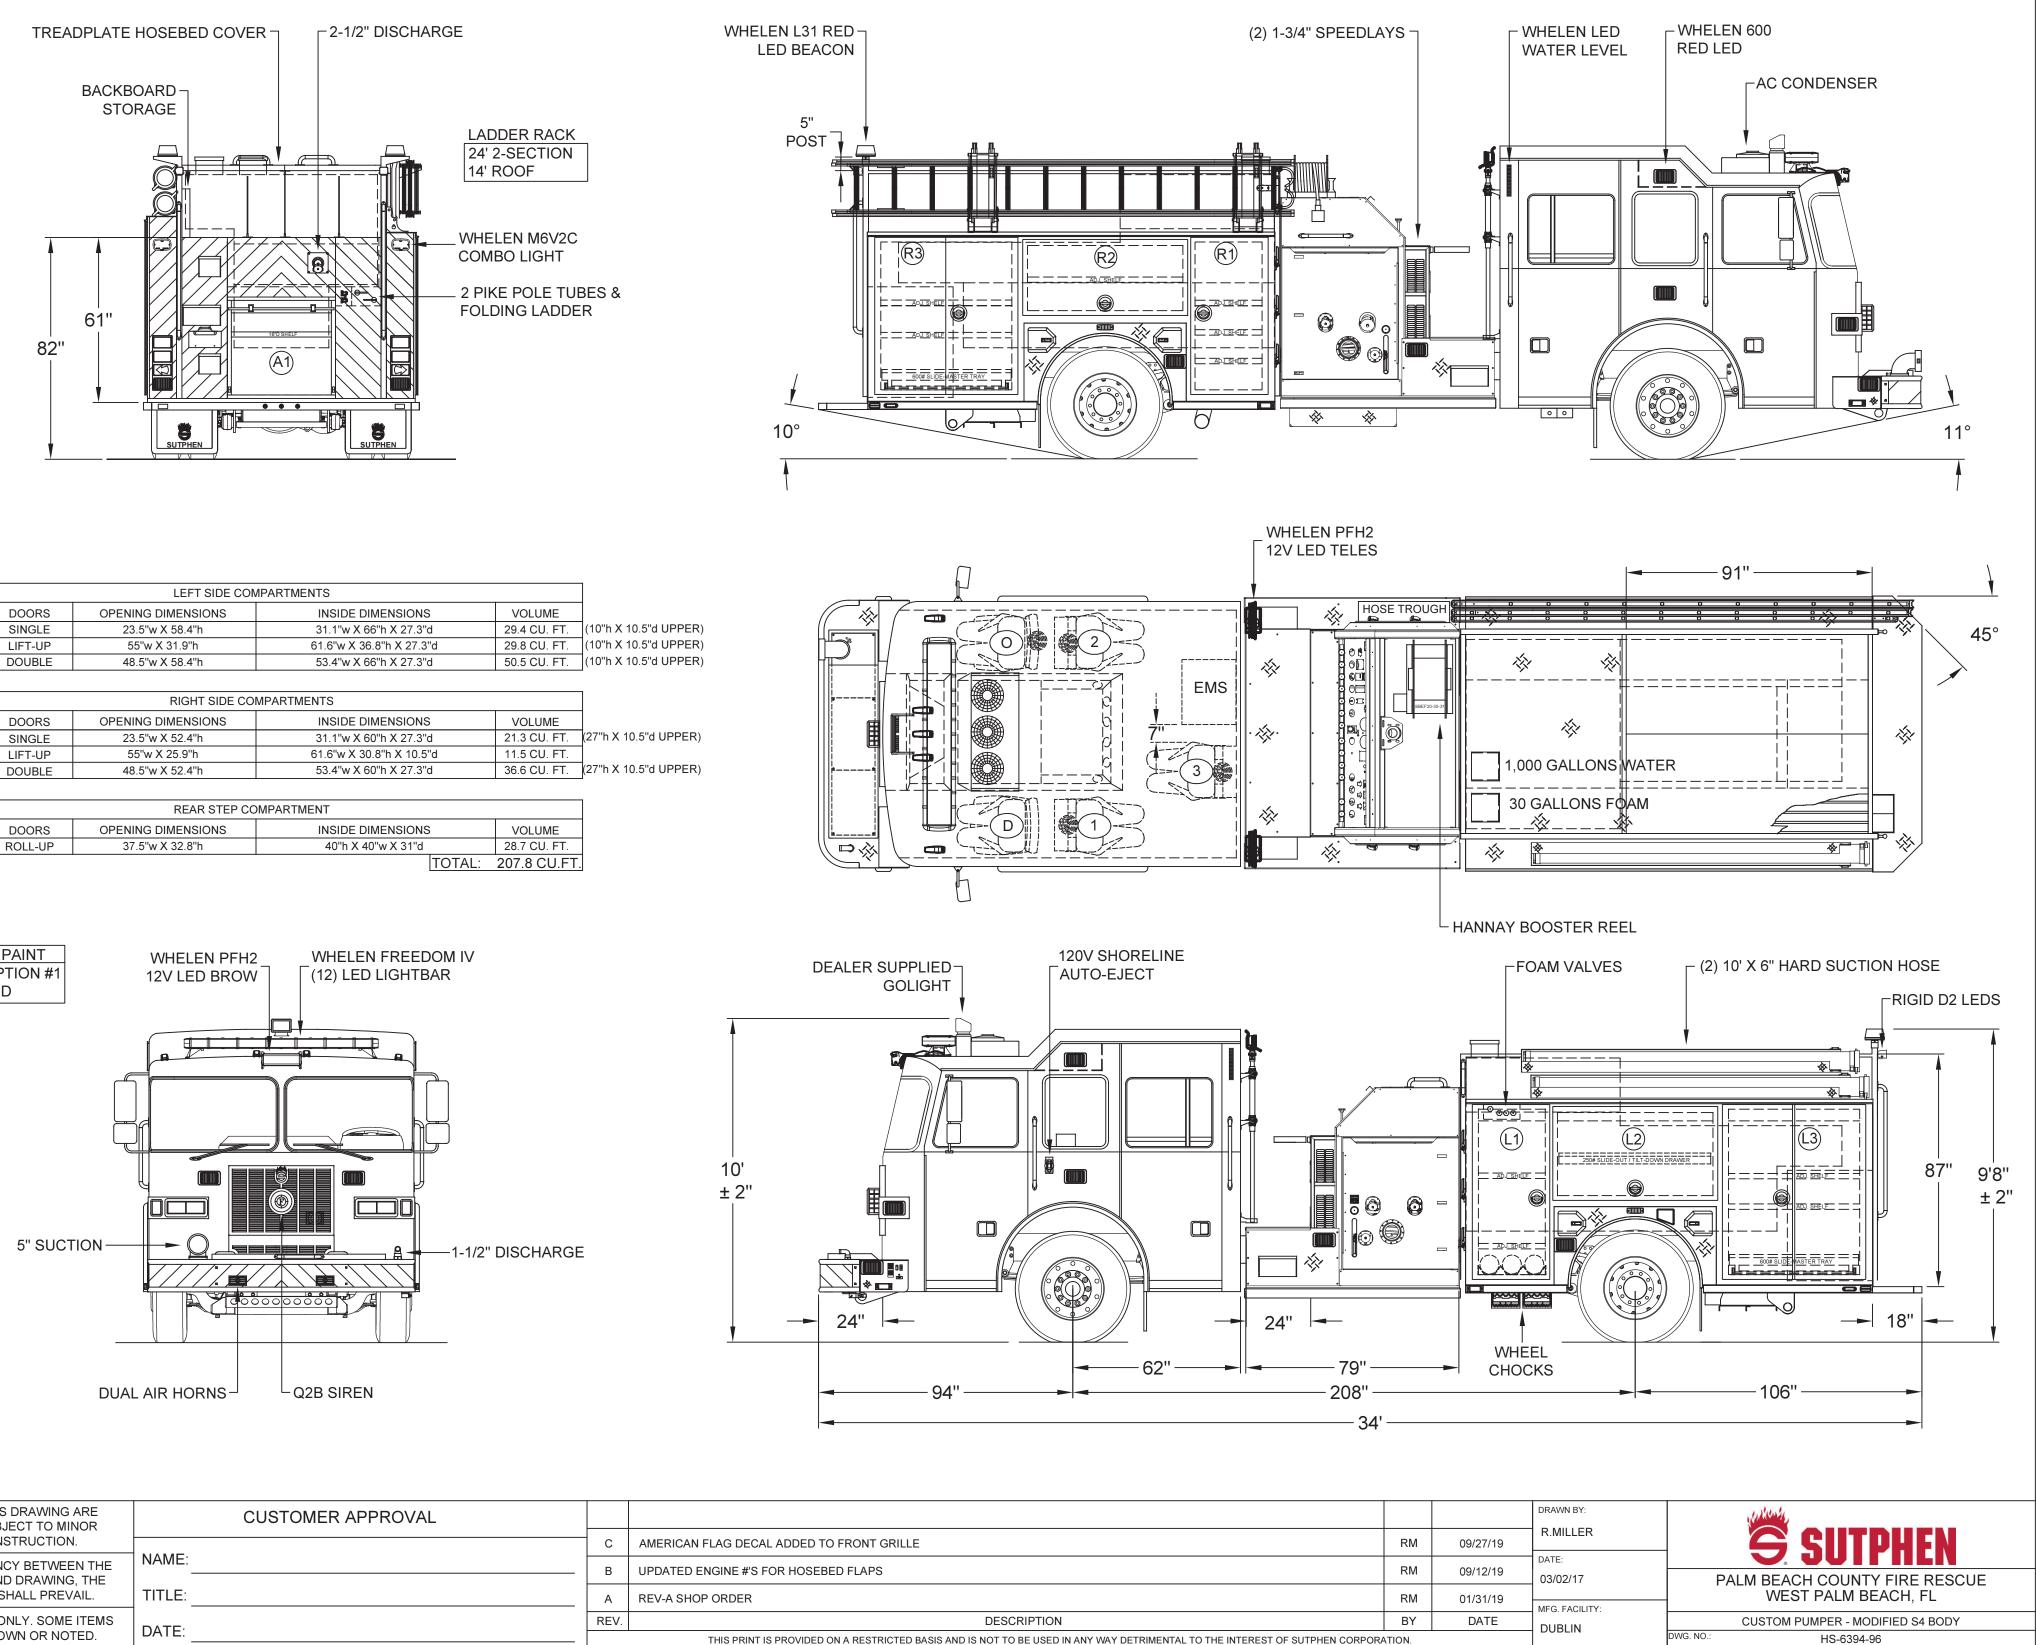

| LEFT SIDE COMPARTMENTS |         |                    |                          |              |                      |
|------------------------|---------|--------------------|--------------------------|--------------|----------------------|
| COMPT                  | DOORS   | OPENING DIMENSIONS | INSIDE DIMENSIONS        | VOLUME       |                      |
| L1                     | SINGLE  | 23.5"w X 58.4"h    | 31.1"w X 66"h X 27.3"d   | 29.4 CU. FT. | (10"h X 10.5"d UPPEI |
| L2                     | LIFT-UP | 55"w X 31.9"h      | 61.6"w X 36.8"h X 27.3"d | 29.8 CU. FT. | (10"h X 10.5"d UPPEI |
| L3                     | DOUBLE  | 48.5"w X 58.4"h    | 53.4"w X 66"h X 27.3"d   | 50.5 CU. FT. | (10"h X 10.5"d UPPEF |

| RIGHT SIDE COMPARTMENTS |         |                    |                          |              | ]                     |
|-------------------------|---------|--------------------|--------------------------|--------------|-----------------------|
| COMPT                   | DOORS   | OPENING DIMENSIONS | INSIDE DIMENSIONS        | VOLUME       |                       |
| R1                      | SINGLE  | 23.5"w X 52.4"h    | 31.1"w X 60"h X 27.3"d   | 21.3 CU. FT. | (27"h X 10.5"d UPPER) |
| R2                      | LIFT-UP | 55"w X 25.9"h      | 61.6"w X 30.8"h X 10.5"d | 11.5 CU. FT. |                       |
| R3                      | DOUBLE  | 48.5"w X 52.4"h    | 53.4"w X 60"h X 27.3"d   | 36.6 CU. FT. | (27"h X 10.5"d UPPER) |

| REAR STEP COMPARTMENT |         |                    |                    |              |
|-----------------------|---------|--------------------|--------------------|--------------|
| COMPT                 | DOORS   | OPENING DIMENSIONS | INSIDE DIMENSIONS  | VOLUME       |
| A1                    | ROLL-UP | 37.5"w X 32.8"h    | 40"h X 40"w X 31"d | 28.7 CU. FT. |
|                       |         |                    | TOTAL:             | 207.8 CU.FT. |

| DIMENSIONS SHOWN ON THIS DRAWING ARE<br>APPROXIMATE AND ARE SUBJECT TO MINOR         | CUSTOMER APPROVAL |      |                                                  |  |  |
|--------------------------------------------------------------------------------------|-------------------|------|--------------------------------------------------|--|--|
| DEVIATIONS DURING CONSTRUCTION.                                                      |                   | с    | AMERICAN FLAG DECAL ADDED TO FRONT GRILLE        |  |  |
| IN THE EVENT OF A DISCREPANCY BETWEEN THE<br>SUTPHEN SPECIFICATIONS AND DRAWING, THE | NAME:             | В    | UPDATED ENGINE #'S FOR HOSEBED FLAPS             |  |  |
| SUTPHEN SPECIFICATIONS SHALL PREVAIL.                                                | TITLE:            | А    | REV-A SHOP ORDER                                 |  |  |
| DRAWING IS FOR REFERENCE ONLY. SOME ITEMS                                            | DATE:             | REV. |                                                  |  |  |
| PROPOSED MAY NOT BE SHOWN OR NOTED.                                                  |                   |      | THIS PRINT IS PROVIDED ON A RESTRICTED BASIS AND |  |  |
|                                                                                      |                   |      |                                                  |  |  |