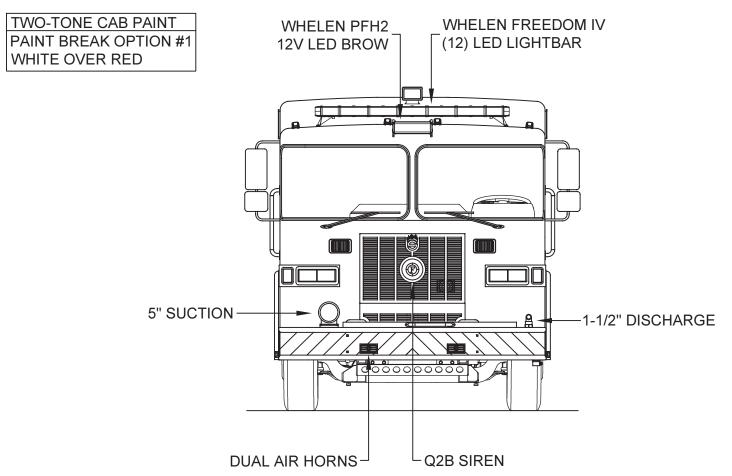

| DIMENSIONS SHOWN ON THIS DRAWING ARE<br>APPROXIMATE AND ARE SUBJECT TO MINOR         | CUSTOMER APPROVAL |      |                                                  |  |  |
|--------------------------------------------------------------------------------------|-------------------|------|--------------------------------------------------|--|--|
| DEVIATIONS DURING CONSTRUCTION.                                                      |                   | с    | AMERICAN FLAG DECAL ADDED TO FRONT GRILLE        |  |  |
| IN THE EVENT OF A DISCREPANCY BETWEEN THE<br>SUTPHEN SPECIFICATIONS AND DRAWING, THE | NAME:             | В    | UPDATED ENGINE #'S FOR HOSEBED FLAPS             |  |  |
| SUTPHEN SPECIFICATIONS SHALL PREVAIL.                                                | TITLE:            | А    | REV-A SHOP ORDER                                 |  |  |
| DRAWING IS FOR REFERENCE ONLY. SOME ITEMS                                            | DATE:             | REV. |                                                  |  |  |
| PROPOSED MAY NOT BE SHOWN OR NOTED.                                                  |                   |      | THIS PRINT IS PROVIDED ON A RESTRICTED BASIS AND |  |  |
|                                                                                      |                   |      |                                                  |  |  |