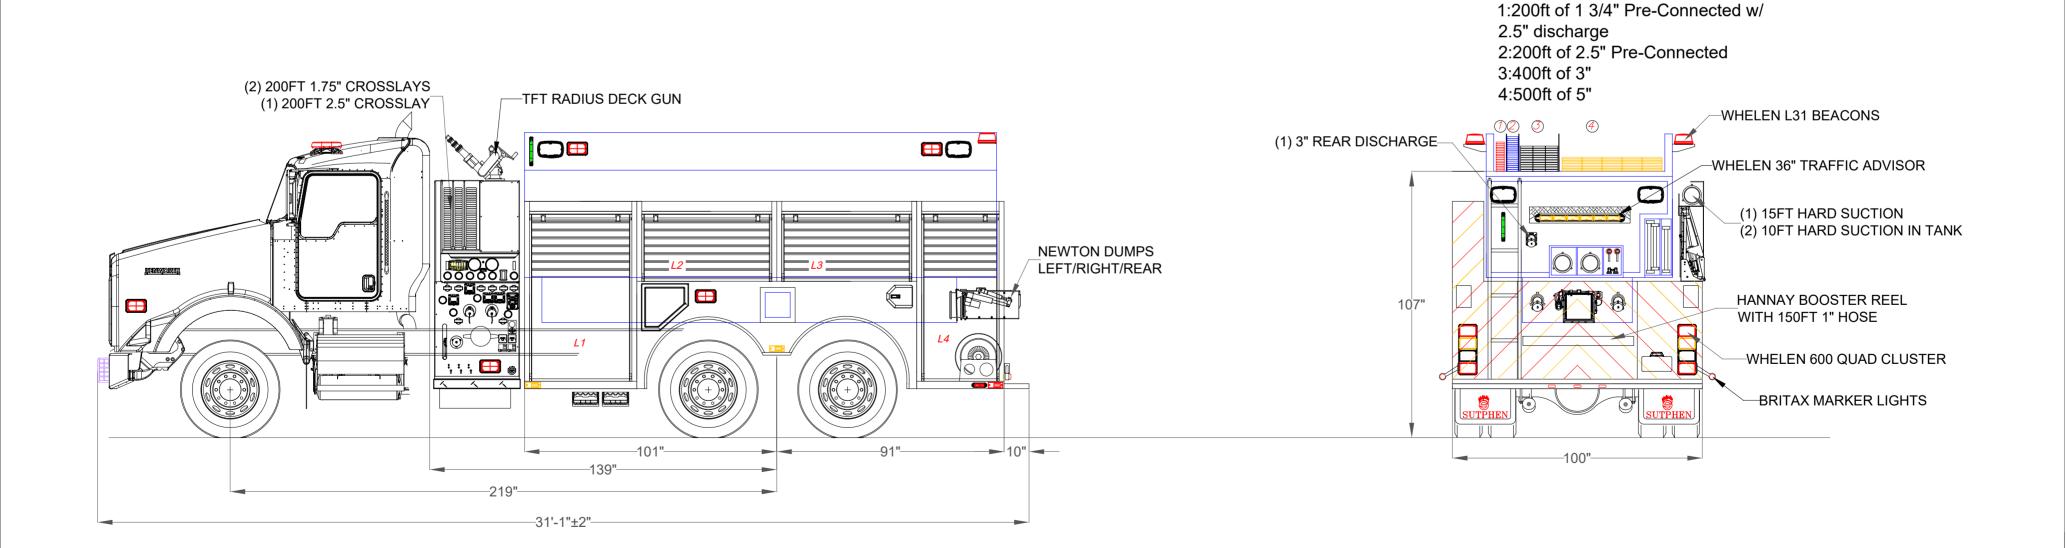

## Hale Qmax-xs 2000 single stage Water Tank Capacity 2500 gal

Compt Doors

R2 Roll Up

J. GORDON

12/16/2020

SUTPHEN EAST

LAKE ARIEL,PA

FG. FACILITY:

LAKE ARIEL, PA

1-844-776-2889

DORRANCE TWP. FC

WAPWALLOPEN, PA

COMMERCIAL WETSIDE TANKER

HS 6991

CHANGED TO TFT RADIUS DECK GUN

ADDED BRITAX MARKER LIGHTS