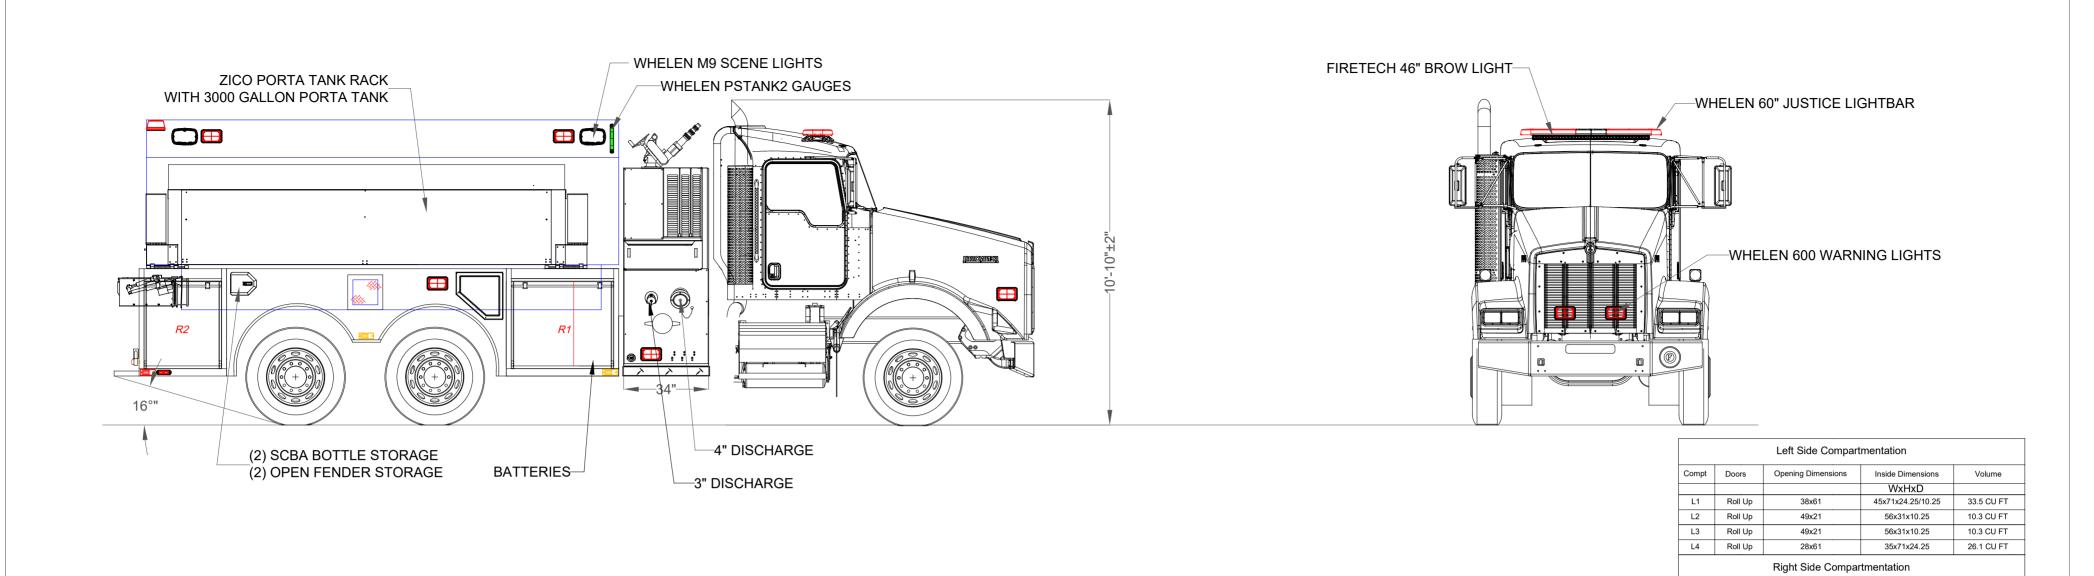

## Hale Qmax-xs 2000 single stage Water Tank Capacity 2500 gal

Compt Doors

R2 Roll Up

J. GORDON

12/16/2020

SUTPHEN EAST

LAKE ARIEL,PA

FG. FACILITY:

**Opening Dimensions** 

Total Volume

Volume

24.6 CU FT

19.2 CU FT

Inside Dimensions

SUTPHEN EAST

55 INNOVATION DRIVE

LAKE ARIEL, PA

1-844-776-2889

DORRANCE TWP. FC

WAPWALLOPEN, PA

COMMERCIAL WETSIDE TANKER

HS 6991

CHANGED TO TFT RADIUS DECK GUN

ADDED BRITAX MARKER LIGHTS