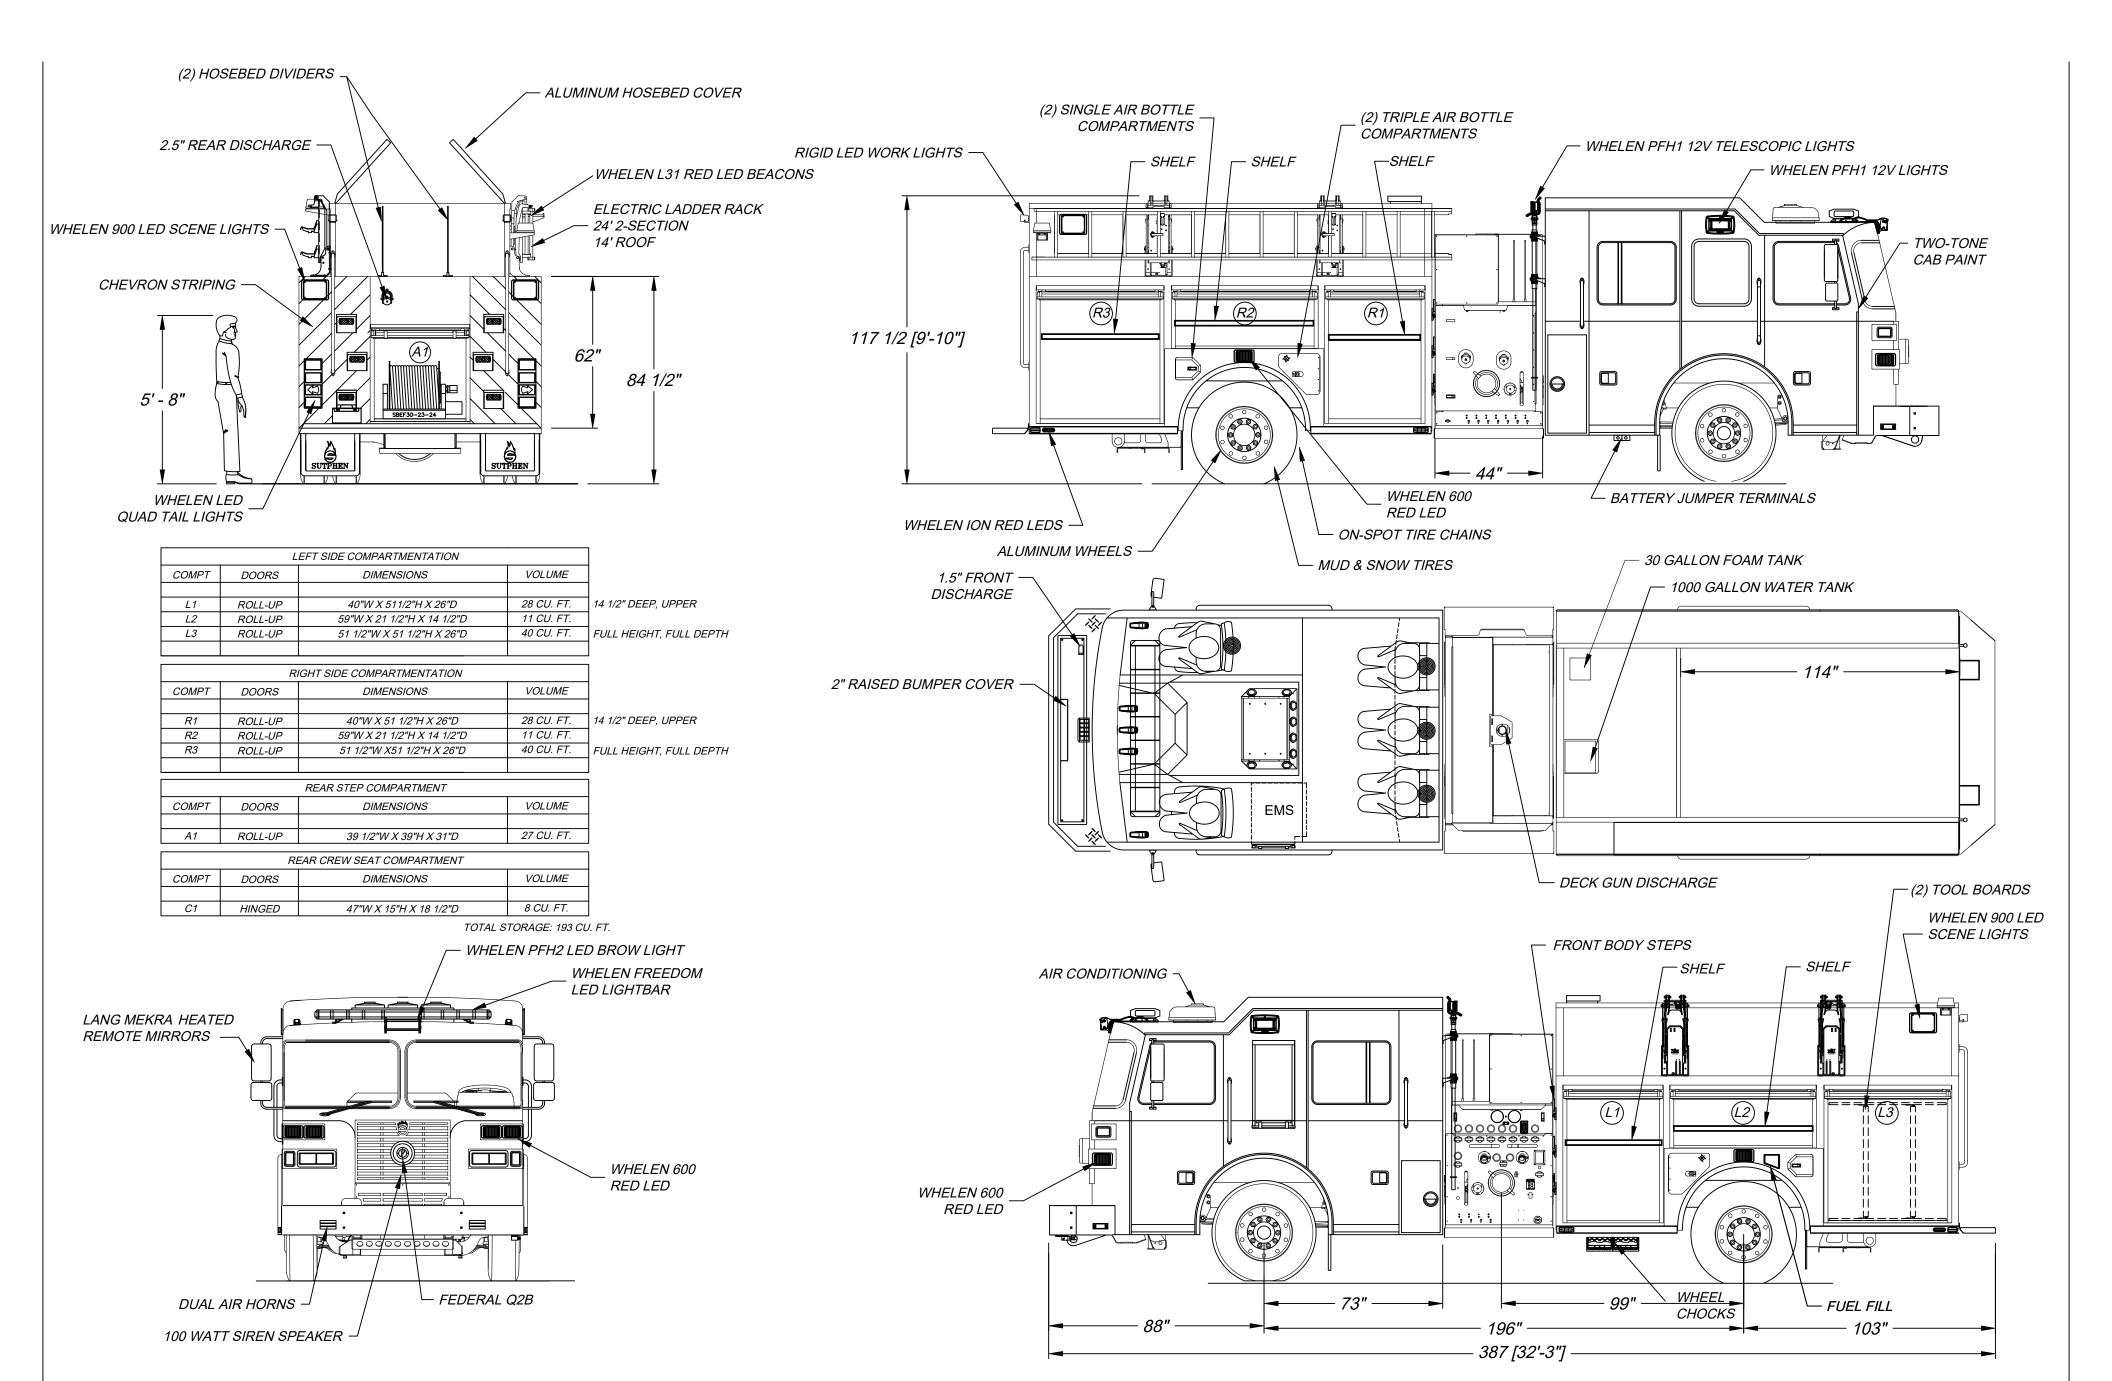

| DIMENSIONS SHOWN ON THIS DRAWING ARE<br>APPROXIMATE AND ARE SUBJECT TO MINOR<br>DEVIATIONS DURING CONSTRUCTION.                                                                                        | CUSTOMER APPROVAL |      |                                                                                                                                   |    |      |        | DRAWN BY:                                             | , controls               |
|--------------------------------------------------------------------------------------------------------------------------------------------------------------------------------------------------------|-------------------|------|-------------------------------------------------------------------------------------------------------