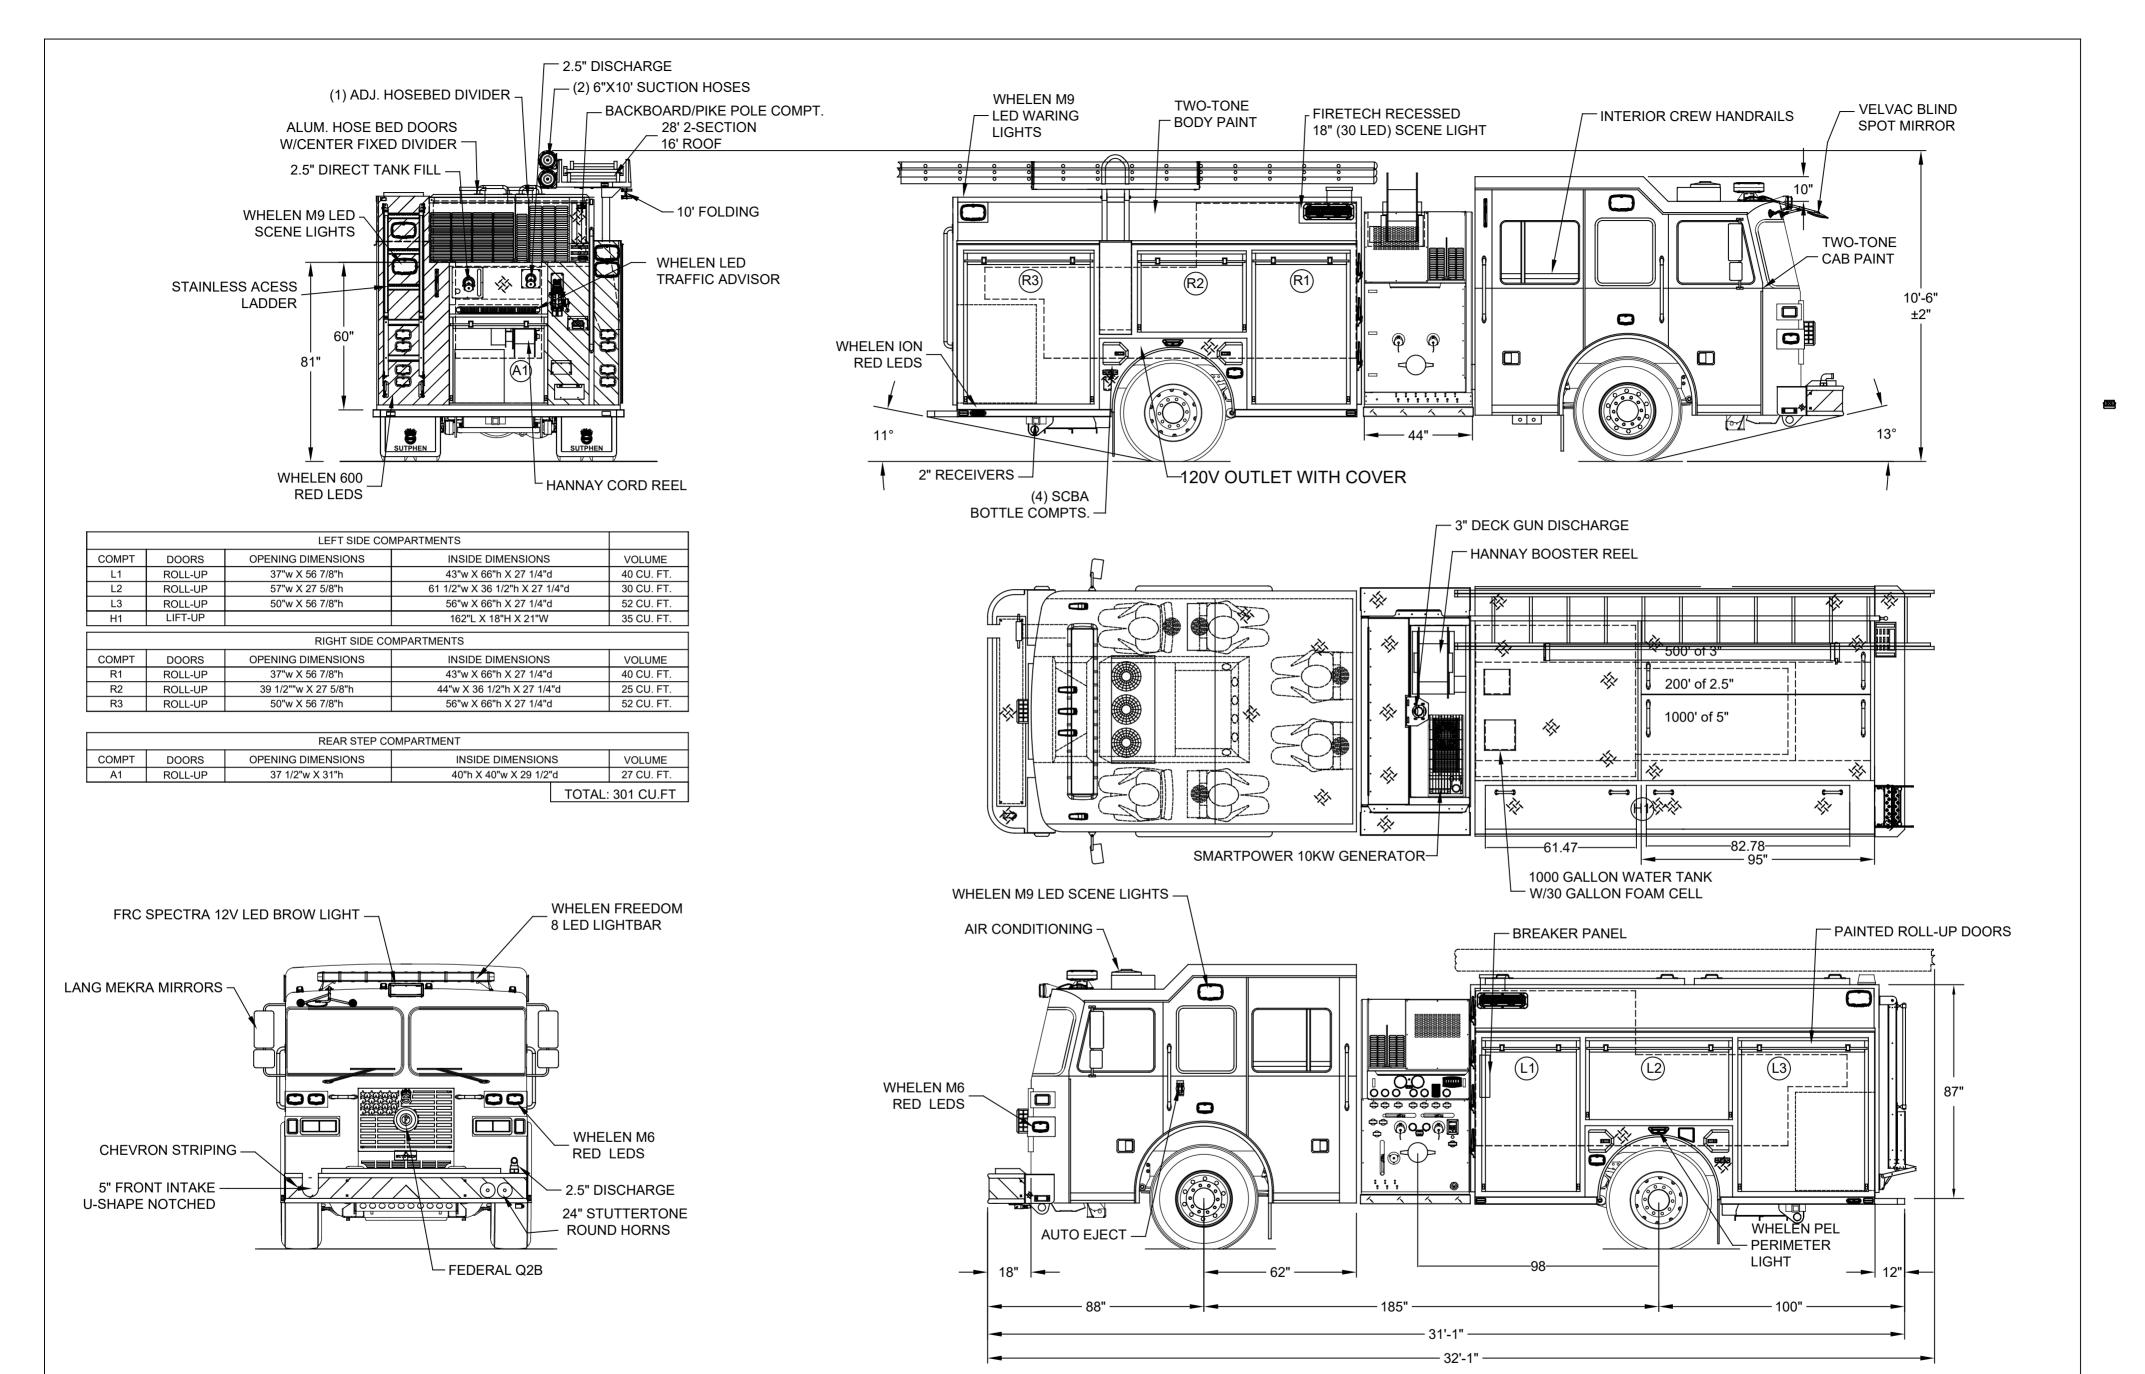

| DIMENSIONS SHOWN ON THIS DRAWING ARE APPROXIMATE AND ARE SUBJECT TO MINOR     | CUSTOMER APPROVAL |      |                                                                                                                                   |     |         | DRAWN BY:           |          |
|-------------------------------------------------------------------------------|-------------------|------|-----------------------------------------------------------------------------------------------------------------------------------|-----|---------|---------------------|----------|
| DEVIATIONS DURING CONSTRUCTION.                                               |                   | 1    |                                                                                                                                   |     |         | S.DORFMAN           |          |
| IN THE EVENT OF A DISCREPANCY BETWEEN THE                                     | NAME:             |      |                                                                                                                                   |     |         | DATE:               | $\vdash$ |
| SUTPHEN SPECIFICATIONS AND DRAWING, THE SUTPHEN SPECIFICATIONS SHALL PREVAIL. | TITLE:            | A    | CHANGES FROM PRE-CON                                                                                                              | SED | 1/18/21 | 11/6/2020           |          |
| DRAWING IS FOR REFERENCE ONLY. SOME ITEMS PROPOSED MAY NOT BE SHOWN OR NOTED. | DATE:             | REV. | DESCRIPTION                                                                                                                       | BY  | DATE    | MFG. FACILITY: EAST | $\vdash$ |
|                                                                               |                   |      | THIS PRINT IS PROVIDED ON A RESTRICTED BASIS AND IS NOT TO BE USED IN ANY WAY DETRIMENTAL TO THE INTEREST OF SUTPHEN CORPORATION. |     |         |                     |          |