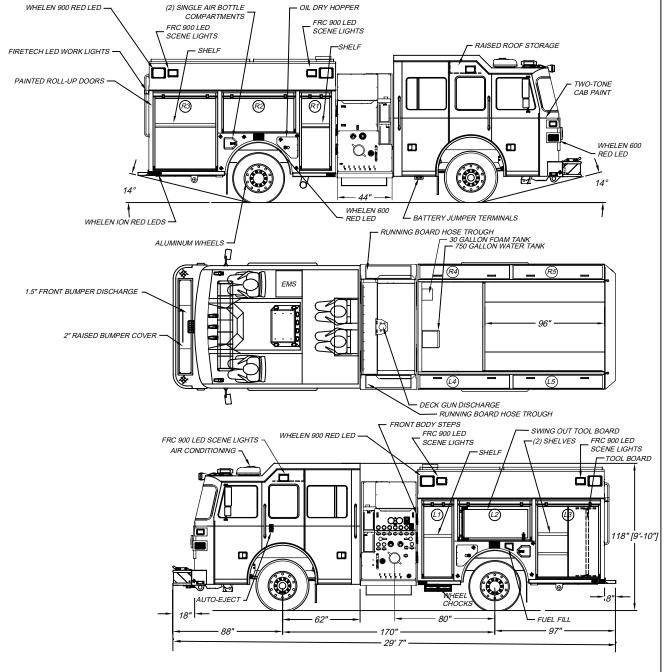

| LEFT SIDE COMPARTMENTATION  |         |                        |                         |              |  |
|-----------------------------|---------|------------------------|-------------------------|--------------|--|
| COMPT DOORS                 |         | INSIDE DIMENSIONS      | DOOR OPENING DIMENSIONS | VOLUME       |  |
|                             |         |                        |                         |              |  |
| L1                          | ROLL-UP | 25"W X 66"H X 26"D     | 22 1/2"W X 56 1/2"H     | 24.8 CU. FT. |  |
| L2                          | ROLL-UP | 59"W X 31 1/2"H X 26"D | 56 1/4"W X 27"H         | 28.4 CU. FT. |  |
| L3 ROLL-UP                  |         | 51 1/2"W X 66"H X 26"D | 48 3/4"W X 56 1/2"H     | 47.4 CU. FT. |  |
| L4/L5                       | LIFT-UP | 74"W X 13.5"H X 19"D   | 67"WX 9.5"H             | 22 CU. FT.   |  |
| RIGHT SIDE COMPARTMENTATION |         |                        |                         |              |  |

| RIGHT SIDE COMPARTMENTATION |         |                        |                         |              |                 |
|-----------------------------|---------|------------------------|-------------------------|--------------|-----------------|
| COMPT                       | DOORS   | INSIDE DIMENSIONS      | DOOR OPENING DIMENSIONS | VOLUME       |                 |
|                             |         |                        |                         |              | 1               |
| R1                          | ROLL-UP | 25"W X 66"H X 26"D     | 22 1/2"W X 56 1/2"H     | 18.9 CU. FT. | 11" DEEP, UPPER |
| R2                          | ROLL-UP | 59"W X 31 1/2"H X 11"D | 56 1/4"W X 27"H         | 13.7 CU. FT. | 1               |
| R3                          | ROLL-UP | 51 1/2"W X 66"H X 26"D | 48 3/4"W X 56 1/2"H     | 36 CU. FT.   | 11" DEEP, UPPER |
| L4/L5                       | LIFT-UP | 74"W X 13.5"H X 19"D   | 67"WX 9.5"H             | 22 CU. FT.   |                 |
|                             |         | DEAD STED COMPARTM     | ENT                     | -            | i               |

INSIDE DIMENSIONS DOOR OPENING DIMENSIONS

BASE STORAGE: 200 CU. FT. TOTAL STORAGE: 244 CU. FT.

VOLUME

| APPROXIMATE AND ARE SUBJECT TO MINOR<br>DEVIATIONS DURING CONSTRUCTION.                                                      |
|------------------------------------------------------------------------------------------------------------------------------|
| IN THE EVENT OF A DISCREPANCY BETWEEN TH<br>SUTPHEN SPECIFICATIONS AND DRAWING, THE<br>SUTPHEN SPECIFICATIONS SHALL PREVAIL. |
| DRAWING IS FOR REFERENCE ONLY SOME ITEM                                                                                      |