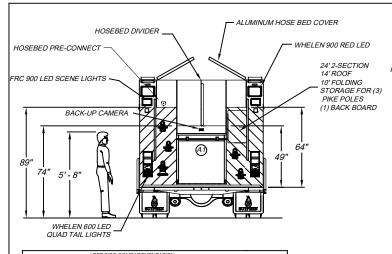

| LEFT SIDE COMPARTMENTATION  |         |                        |                         |              |  |
|-----------------------------|---------|------------------------|-------------------------|--------------|--|
| COMPT DOORS                 |         | INSIDE DIMENSIONS      | DOOR OPENING DIMENSIONS | VOLUME       |  |
|                             |         |                        |                         |              |  |
| L1                          | ROLL-UP | 25"W X 66"H X 26"D     | 22 1/2"W X 56 1/2"H     | 24.8 CU. FT. |  |
| L2                          | ROLL-UP | 59"W X 31 1/2"H X 26"D | 56 1/4"W X 27"H         | 28.4 CU. FT. |  |
| L3 ROLL-UP                  |         | 51 1/2"W X 66"H X 26"D | 48 3/4"W X 56 1/2"H     | 47.4 CU. FT. |  |
| L4/L5                       | LIFT-UP | 74"W X 13.5"H X 19"D   | 67"WX 9.5"H             | 22 CU. FT.   |  |
| RIGHT SIDE COMPARTMENTATION |         |                        |                         |              |  |

| RIGHT SIDE COMPARTMENTATION |         |                        |                         |              |                 |
|-----------------------------|---------|------------------------|-------------------------|--------------|-----------------|
| COMPT                       | DOORS   | INSIDE DIMENSIONS      | DOOR OPENING DIMENSIONS | VOLUME       |                 |
|                             |         |                        |                         |              | 1               |
| R1                          | ROLL-UP | 25"W X 66"H X 26"D     | 22 1/2"W X 56 1/2"H     | 18.9 CU. FT. | 11" DEEP, UPPER |
| R2                          | ROLL-UP | 59"W X 31 1/2"H X 11"D | 56 1/4"W X 27"H         | 13.7 CU. FT. | 1               |
| R3                          | ROLL-UP | 51 1/2"W X 66"H X 26"D | 48 3/4"W X 56 1/2"H     | 36 CU. FT.   | 11" DEEP, UPPER |
| L4/L5                       | LIFT-UP | 74"W X 13.5"H X 19"D   | 67"WX 9.5"H             | 22 CU. FT.   |                 |
|                             |         | DEAD STED COMPARTM     | ENT                     | -            | i               |

INSIDE DIMENSIONS DOOR OPENING DIMENSIONS

BASE STORAGE: 200 CU. FT. TOTAL STORAGE: 244 CU. FT.

VOLUME

| APPROXIMATE AND ARE SUBJECT TO MINOR<br>DEVIATIONS DURING CONSTRUCTION.                                                      |
|------------------------------------------------------------------------------------------------------------------------------|
| IN THE EVENT OF A DISCREPANCY BETWEEN TH<br>SUTPHEN SPECIFICATIONS AND DRAWING, THE<br>SUTPHEN SPECIFICATIONS SHALL PREVAIL. |
| DRAWING IS FOR REFERENCE ONLY SOME ITEM                                                                                      |