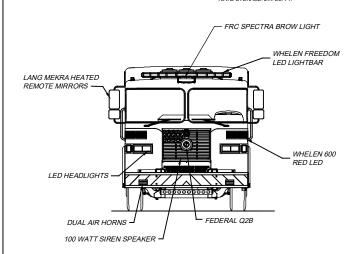

|                         |              | 1               |
| R1                          | ROLL-UP | 25"W X 66"H X 26"D     | 22 1/2"W X 56 1/2"H     | 18.9 CU. FT. | 11" DEEP, UPPER |
| R2                          | ROLL-UP | 59"W X 31 1/2"H X 11"D | 56 1/4"W X 27"H         | 13.7 CU. FT. | 1               |
| R3                          | ROLL-UP | 51 1/2"W X 66"H X 26"D | 48 3/4"W X 56 1/2"H     | 36 CU. FT.   | 11" DEEP, UPPER |
| L4/L5                       | LIFT-UP | 74"W X 13.5"H X 19"D   | 67"WX 9.5"H             | 22 CU. FT.   |                 |
|                             |         | DEAD STED COMPARTM     | ENT                     | -            | i               |

INSIDE DIMENSIONS DOOR OPENING DIMENSIONS

BASE STORAGE: 200 CU. FT. TOTAL STORAGE: 244 CU. FT.

VOLUME





| APPROXIMATE AND ARE SUBJECT TO MINOR<br>DEVIATIONS DURING CONSTRUCTION.                                                      |
|------------------------------------------------------------------------------------------------------------------------------|
| IN THE EVENT OF A DISCREPANCY BETWEEN TH<br>SUTPHEN SPECIFICATIONS AND DRAWING, THE<br>SUTPHEN SPECIFICATIONS SHALL PREVAIL. |
| DRAWING IS FOR REFERENCE ONLY SOME ITEM                                                                                      |

DIMENSIONS SHOWN ON THIS DRAWING ARE

PROPOSED MAY NOT BE SHOWN OR NOTED.

COMPT

DOORS

| CUSTOMER APPROVAL | F |
|-------------------|---|
| NAME:             | ŀ |
| TITLE:            | ŀ |
| DATE:             | ŀ |
|                   | - |

| Е