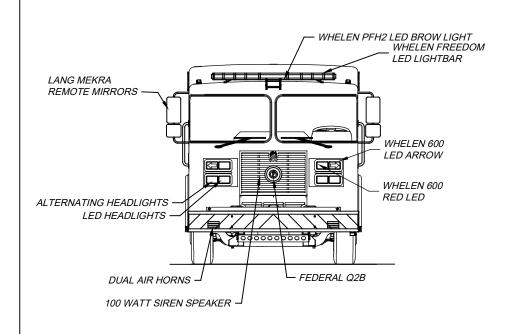

X 30 1/2"H     | 24 CU. FT.   |                 |
|             | ROLL-UP |                        |                         |              |                 |
|             |         | DEAD OFFI COMPANY      | 51.7                    |              | ]<br>1          |
|             |         | REAR STEP COMPARTM     | EN/                     |              |                 |
| COMPT DOORS |         | INSIDE DIMENSIONS      | DOOR OPENING DIMENSIONS | VOLUME       | ]               |
|             |         |                        |                         |              |                 |
| A1          | ROLL-UP | 39 1/2"W X 44"H X 31"D | 36 3/4"W X 34 1/4"H     | 31.2 CU. FT. |                 |

COMPT DOORS INSIDE DIMENSIONS DOOR OPENING DIMENSIONS VOLUME

BASE STORAGE: 150 CU. FT.





| DIMENSIONS SHOWN ON THIS DRAWING ARE<br>APPROXIMATE AND ARE SUBJECT TO MINOR | CUSTOMER APPROVAL | REV. A | BODY STYLE CHANGED FROM G2 TO G5 WITH LOWERED HOSEBED                                                                             | A.A.     | 5/22/2020  | DRAWN BY:      | genticuts,              |
|------------------------------------------------------------------------------|-------------------|--------|-----------------------------------------------------------------------------------------------------------------------------------|----------|------------|----------------|-------------------------|
| DEVIATIONS DURING CONSTRUCTION.                                              |                   |        | UPDATED FEATURES TO SHOW MORE ACCURACY IN LOCATION