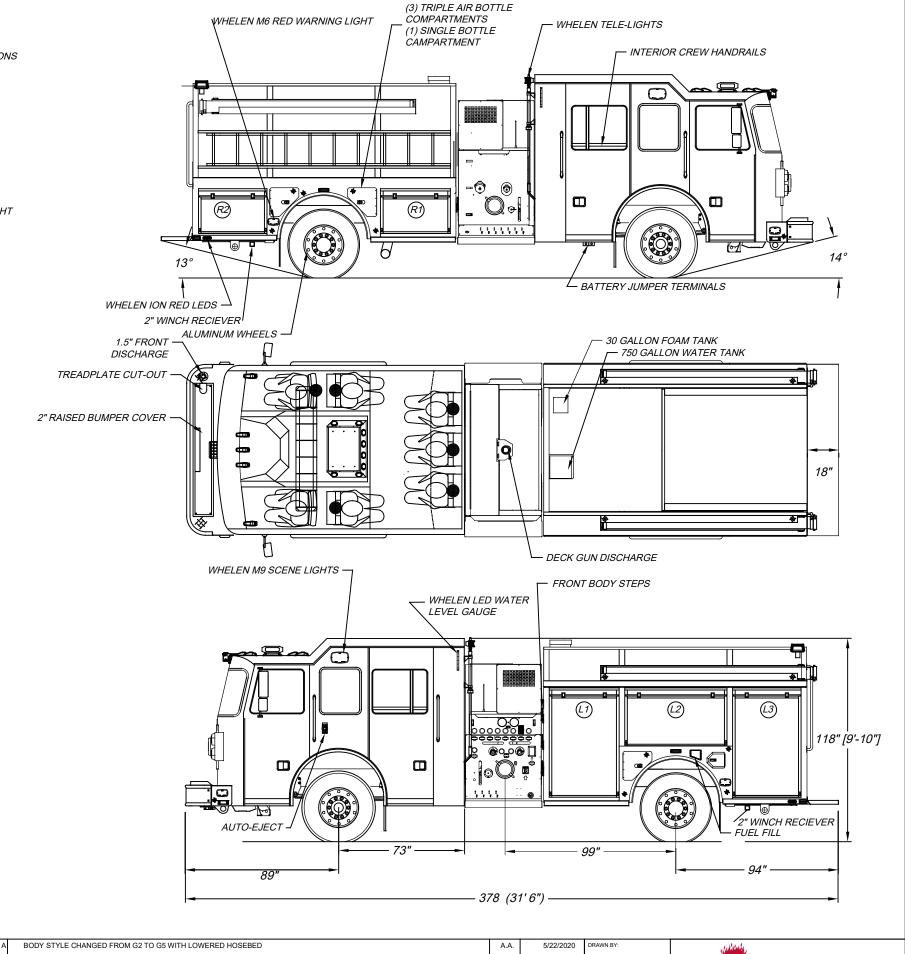

| L1          | ROLL-UP | 40"W X 66"H X 26"D     | 37 1/2"W X 56 1/2"H     | 28.5 CU. FT. | 11" DEEP, UPPER |
|-------------|---------|------------------------|-------------------------|--------------|-----------------|
| L2          | ROLL-UP | 59"W X 31 1/2"H X 11"D | 56 1/4"W X 27"H         | 13.7 CU. FT. |                 |
| L3          | ROLL-UP | 40"W X 66"H X 26"D     | 37 1/2"W X 56 1/2"H     | 28.5 CU. FT. | 11" DEEP, UPPER |
|             |         |                        |                         |              |                 |
|             | R       | IGHT SIDE COMPARTMEN   | TATION                  |              | 1               |
| COMPT       | DOORS   | INSIDE DIMENSIONS      | DOOR OPENING DIMENSIONS | VOLUME       | ]               |
| R1          | ROLL-UP | 40"W X 40"H X 26"D     | 37 1/2"W X 36 1/2"H     | 24 CU. FT.   | 1               |
| R2          | ROLL-UP | 40"W X 40"H X 26"D     | 37 1/2"W X 30 1/2"H     | 24 CU. FT.   |                 |
|             | ROLL-UP |                        |                         |              |                 |
|             |         | DEAD OFFI COMPANY      | 51.7                    |              | ]<br>1          |
|             |         | REAR STEP COMPARTM     | EN/                     |              |                 |
| COMPT DOORS |         | INSIDE DIMENSIONS      | DOOR OPENING DIMENSIONS | VOLUME       | ]               |
|             |         |                        |                         |              |                 |
| A1          | ROLL-UP | 39 1/2"W X 44"H X 31"D | 36 3/4"W X 34 1/4"H     | 31.2 CU. FT. |                 |

COMPT DOORS INSIDE DIMENSIONS DOOR OPENING DIMENSIONS VOLUME

BASE STORAGE: 150 CU. FT.

| DIMENSIONS SHOWN ON THIS DRAWING ARE<br>APPROXIMATE AND ARE SUBJECT TO MINOR | CUSTOMER APPROVAL | REV. A | BODY STYLE CHANGED FROM G2 TO G5 WITH LOWERED HOSEBED                                                                             | A.A.     | 5/22/2020  | DRAWN BY:      | genticuts,              |
|------------------------------------------------------------------------------|-------------------|--------|-----------------------------------------------------------------------------------------------------------------------------------|----------|------------|----------------|-------------------------|
| DEVIATIONS DURING CONSTRUCTION.                                              |                   |        | UPDATED FEATURES TO SHOW MORE ACCURACY IN LOCATION                                                                                | A.A.     | 11/17/2020 | J.HAULMAN      |                         |
| IN THE EVENT OF A DISCREPANCY BETWEEN THE                                    | NAME:             |        |                                                                                                                                   |          |            | DATE:          | O. OOTH HEIN            |
| SUTPHEN SPECIFICATIONS AND DRAWING, THE                                      |                   |        |                                                                                                                                   |          |            | 4/8/2020       | ALABAMA FIRE COLLEGE    |
| SUTPHEN SPECIFICATIONS SHALL PREVAIL.                                        | TITLE:            | _      | -                                                                                                                                 | _        | _          |                | TUSCALOOSA, AL          |
|                                                                              |                   | _      |                                                                                                                                   | $\vdash$ |            | MFG. FACILITY: |                         |
| DRAWING IS FOR REFERENCE ONLY. SOME ITEMS                                    | DATE:             | REV.   | DESCRIPTION                                                                                                                       | BY       | DATE       | SPRINGFIELD    | PROGRAM 1 CUSTOM PUMPER |
| PROPOSED MAY NOT BE SHOWN OR NOTED.                                          | DATE              |        | THIS PRINT IS PROVIDED ON A RESTRICTED BASIS AND IS NOT TO BE USED IN ANY WAY DETRIMENTAL TO THE INTEREST OF SUTPHEN CORPORATION. |          |            | SI TAILED      | DWG. NO.: HS-6710       |