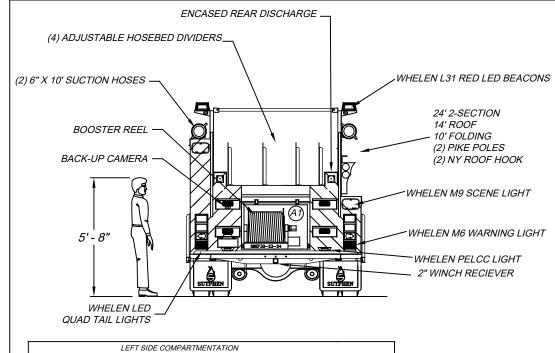

| L1          | ROLL-UP | 40"W X 66"H X 26"D     | 37 1/2"W X 56 1/2"H     | 28.5 CU. FT. | 11" DEEP, UPPER |
|-------------|---------|------------------------|-------------------------|--------------|-----------------|
| L2          | ROLL-UP | 59"W X 31 1/2"H X 11"D | 56 1/4"W X 27"H         | 13.7 CU. FT. |                 |
| L3          | ROLL-UP | 40"W X 66"H X 26"D     | 37 1/2"W X 56 1/2"H     | 28.5 CU. FT. | 11" DEEP, UPPER |
|             |         |                        |                         |              |                 |
|             | R       | IGHT SIDE COMPARTMEN   | TATION                  |              | 1               |
| COMPT       | DOORS   | INSIDE DIMENSIONS      | DOOR OPENING DIMENSIONS | VOLUME       | ]               |
| R1          | ROLL-UP | 40"W X 40"H X 26"D     | 37 1/2"W X 36 1/2"H     | 24 CU. FT.   | 1               |
| R2          | ROLL-UP | 40"W X 40"H X 26"D     | 37 1/2"W X 30 1/2"H     | 24 CU. FT.   |                 |
|             | ROLL-UP |                        |                         |              |                 |
|             |         | DEAD OFFI COMPANY      | 51.7                    |              | ]<br>1          |
|             |         | REAR STEP COMPARTM     | EN/                     |              |                 |
| COMPT DOORS |         | INSIDE DIMENSIONS      | DOOR OPENING DIMENSIONS | VOLUME       | ]               |
|             |         |                        |                         |              |                 |
| A1          | ROLL-UP | 39 1/2"W X 44"H X 31"D | 36 3/4"W X 34 1/4"H     | 31.2 CU. FT. |                 |

COMPT DOORS INSIDE DIMENSIONS DOOR OPENING DIMENSIONS VOLUME

BASE STORAGE: 150 CU. FT.

| DIMENSIONS SHOWN ON THIS DRAWING ARE<br>APPROXIMATE AND ARE SUBJECT TO MINOR | CUSTOMER APPROVAL | REV. A | BODY STYLE CHANGED FROM G2 TO G5 WITH LOWERED HOSEBED                                                                             | A.A.     | 5/22/2020  | DRAWN BY:      | genticuts,              |
|------------------------------------------------------------------------------|-------------------|--------|-----------------------------------------------------------------------------------------------------------------------------------|----------|------------|----------------|-------------------------|
| DEVIATIONS DURING CONSTRUCTION.                                              |                   |        | UPDATED FEATURES TO SHOW MORE ACCURACY IN LOCATION                                                                                | A.A.     | 11/17/2020 | J.HAULMAN      |                         |
| IN THE EVENT OF A DISCREPANCY BETWEEN THE                                    | NAME:             |        |                                                                                                                                   |          |            | DATE:          | O. OOTH HEIN            |
| SUTPHEN SPECIFICATIONS AND DRAWING, THE                                      |                   |        |                                                                                                                                   |          |            | 4/8/2020       | ALABAMA FIRE COLLEGE    |
| SUTPHEN SPECIFICATIONS SHALL PREVAIL.                                        | TITLE:            | _      | -                                                                                                                                 | _        | _          |                | TUSCALOOSA, AL          |
|                                                                              |                   | _      |                                                                                                                                   | $\vdash$ |            | MFG. FACILITY: |                         |
| DRAWING IS FOR REFERENCE ONLY. SOME ITEMS                                    | DATE:             | REV.   | DESCRIPTION                                                                                                                       | BY       | DATE       | SPRINGFIELD    | PROGRAM 1 CUSTOM PUMPER |
| PROPOSED MAY NOT BE SHOWN OR NOTED.                                          | DATE              |        | THIS PRINT IS PROVIDED ON A RESTRICTED BASIS AND IS NOT TO BE USED IN ANY WAY DETRIMENTAL TO THE INTEREST OF SUTPHEN CORPORATION. |          |            | SI TAILED      | DWG. NO.: HS-6710       |