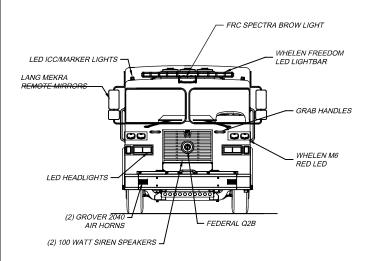

COMPT | DOORS   | OORS INSIDE DIMENSIONS DOOR OPENING DIMENS |                         | VOLUME       |
| R1    | ROLL-UP | 40"W X 66"H X 26"D                         | 37 1/2"W X 56 1/2"H     | 37.4 CU. FT. |
| R2    | ROLL-UP | 59"W X 31 1/2"H X 26"D                     | 56 1/4"W X 27"H         | 28.4 CU. FT. |
| R3    | ROLL-UP | 51 1/2"W X 66"H X 26"D                     | 48 3/4"W X 56 1/2"H     | 47.4 CU. FT. |
|       |         |                                            |                         |              |
|       |         | REAR STEP COMPARTM                         | ENT                     |              |
| COMPT | DOORS   | INSIDE DIMENSIONS                          | DOOR OPENING DIMENSIONS | VOLUME       |

ROLL-UP 39 1/2"W X 28"H X 31"D

BASE STORAGE: 246 CU. FT.



36 3/4"W X 19"H



| DIMENSIONS SHOWN ON THIS DRAWING ARE<br>APPROXIMATE AND ARE SUBJECT TO MINOR                                                  | CUSTOMER APPROVAL |  |     |                                                                                                                             |         |                             | DRAWN BY:     | and the second second   |
|-------------------------------------------------------------------------------------------------------------------------------|-------------------|--|-----|-----------------------------------------------------------------------------------------------------------------------------|---------|-----------------------------|---------------|-------------------------|
| DEVIATIONS DURING CONSTRUCTION.