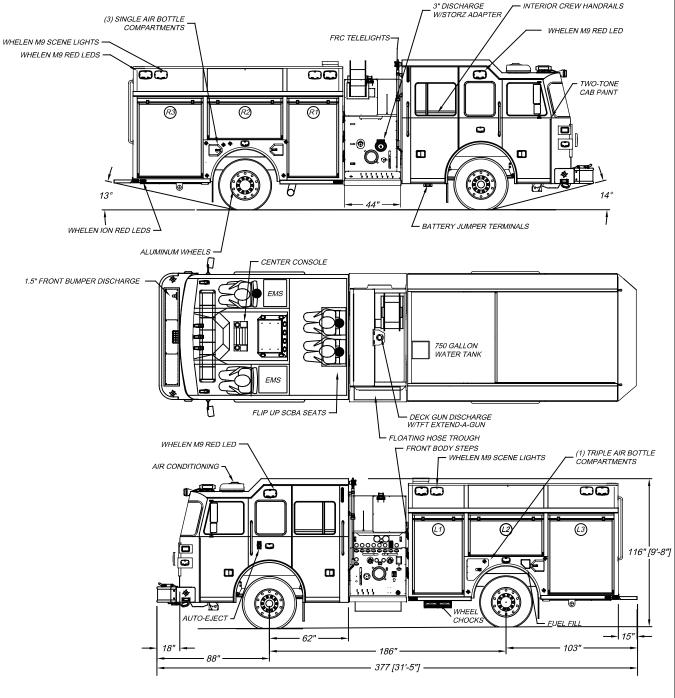

|       | L       | EFT SIDE COMPARTMENT                       | ATION                   |              |
|-------|---------|--------------------------------------------|-------------------------|--------------|
| COMPT | DOORS   | INSIDE DIMENSIONS                          | DOOR OPENING DIMENSIONS | VOLUME       |
|       |         |                                            |                         |              |
| L1    | ROLL-UP | 40"W X 66"H X 26"D                         | 37 1/2"W X 56 1/2"H     | 37.4 CU. FT. |
| L2    | ROLL-UP | 59"W X 31 1/2"H X 26"D                     | 56 1/4"W X 27"H         | 28.4 CU. FT. |
| L3    | ROLL-UP | 51 1/2"W X 66"H X 26"D                     | 48 3/4"W X 56 1/2"H     | 47.4 CU. FT. |
|       |         |                                            |                         |              |
|       | R       | IGHT SIDE COMPARTMEN                       | TATION                  |              |
| COMPT | DOORS   | OORS INSIDE DIMENSIONS DOOR OPENING DIMENS |                         | VOLUME       |
| R1    | ROLL-UP | 40"W X 66"H X 26"D                         | 37 1/2"W X 56 1/2"H     | 37.4 CU. FT. |
| R2    | ROLL-UP | 59"W X 31 1/2"H X 26"D                     | 56 1/4"W X 27"H         | 28.4 CU. FT. |
| R3    | ROLL-UP | 51 1/2"W X 66"H X 26"D                     | 48 3/4"W X 56 1/2"H     | 47.4 CU. FT. |
|       |         |                                            |                         |              |
|       |         | REAR STEP COMPARTM                         | ENT                     |              |
| COMPT | DOORS   | INSIDE DIMENSIONS                          | DOOR OPENING DIMENSIONS | VOLUME       |

ROLL-UP 39 1/2"W X 28"H X 31"D

BASE STORAGE: 246 CU. FT.

36 3/4"W X 19"H

| DIMENSIONS SHOWN ON THIS DRAWING ARE<br>APPROXIMATE AND ARE SUBJECT TO MINOR                                                  | CUSTOMER APPROVAL |  |     |                                                                                                                             |         |                             | DRAWN BY:     | and the second second   |
|-------------------------------------------------------------------------------------------------------------------------------|-------------------|--|-----|-----------------------------------------------------------------------------------------------------------------------------|---------|-----------------------------|---------------|-------------------------|
| DEVIATIONS DURING CONSTRUCTION.                                                                                               |                   |  | +   | G,GRE                                                                                                                       |         | G.GREEN                     | 🕿 CIITDHFN    |                         |
| IN THE EVENT OF A DISCREPANCY BETWEEN THE<br>SUTPHEN SPECIFICATIONS AND DRAWING, THE<br>SUTPHEN SPECIFICATIONS SHALL PREVAIL. | NAME:<br>TITLE:   |  | . R | REFERENCE SHOP ORDER REVISION EMAIL                                                                                         | TE      | F 02/14/2024                | DATE:         | O JUIT IILN             |
|                                                                                                                               |                   |  |     | THE ELECTION OF STREET THE STREET                                                                                           |         | 02/17/2027                  | 8/15/2022     | INDIALANTIC FIRE RESCUE |
|                                                                                                                               |                   |  | _ A | REFLECTS CHANGES MADE AT PRE-CONSTRUCTION                                                                                   | GG      | GG 9/26/2022 MFG. FACILITY: |               | INDIALANTIC, FL         |
| DRAWING IS FOR REFERENCE ONLY. SOME ITEMS                                                                                     | DATE.             |  | REV | DESCRIPTION                                                                                                                 | BY      | DATE                        | URBANA PUMPER | PROGRAM 1 CUSTOM PUMPER |
| PROPOSED MAY NOT BE SHOWN OR NOTED.                                                                                           | DATE:_            |  | . — | THIS PRINT IS PROVIDED ON A RESTRICTED BASIS AND IS NOT TO BE USED IN ANY WAY DETRIMENTAL TO THE INTEREST OF SUTPHEN CORPOR | RATION. |                             | DIVISION      | DWG. NO.: HS-7530       |