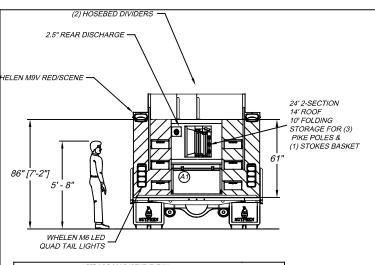

|       | L       | EFT SIDE COMPARTMENT                       | ATION                   |              |
|-------|---------|--------------------------------------------|-------------------------|--------------|
| COMPT | DOORS   | INSIDE DIMENSIONS                          | DOOR OPENING DIMENSIONS | VOLUME       |
|       |         |                                            |                         |              |
| L1    | ROLL-UP | 40"W X 66"H X 26"D                         | 37 1/2"W X 56 1/2"H     | 37.4 CU. FT. |
| L2    | ROLL-UP | 59"W X 31 1/2"H X 26"D                     | 56 1/4"W X 27"H         | 28.4 CU. FT. |
| L3    | ROLL-UP | 51 1/2"W X 66"H X 26"D                     | 48 3/4"W X 56 1/2"H     | 47.4 CU. FT. |
|       |         |                                            |                         |              |
|       | R       | IGHT SIDE COMPARTMEN                       | TATION                  |              |
| COMPT | DOORS   | OORS INSIDE DIMENSIONS DOOR OPENING DIMENS |                         | VOLUME       |
| R1    | ROLL-UP | 40"W X 66"H X 26"D                         | 37 1/2"W X 56 1/2"H     | 37.4 CU. FT. |
| R2    | ROLL-UP | 59"W X 31 1/2"H X 26"D                     | 56 1/4"W X 27"H         | 28.4 CU. FT. |
| R3    | ROLL-UP | 51 1/2"W X 66"H X 26"D                     | 48 3/4"W X 56 1/2"H     | 47.4 CU. FT. |
|       |         |                                            |                         |              |
|       |         | REAR STEP COMPARTM                         | ENT                     |              |
| COMPT | DOORS   | INSIDE DIMENSIONS                          | DOOR OPENING DIMENSIONS | VOLUME       |

ROLL-UP 39 1/2"W X 28"H X 31"D

BASE STORAGE: 246 CU. FT.

36 3/4"W X 19"H

| DIMENSIONS SHOWN ON THIS DRAWING ARE<br>APPROXIMATE AND ARE SUBJECT TO MINOR                                                  | CUSTOMER APPROVAL |  |     |                                                                                                                             |         |                             | DRAWN BY:     | and the second second   |
|-------------------------------------------------------------------------------------------------------------------------------|-------------------|--|-----|-----------------------------------------------------------------------------------------------------------------------------|---------|-----------------------------|---------------|-------------------------|
| DEVIATIONS DURING CONSTRUCTION.                                                                                               |                   |  | +   | G,GRE                                                                                                                       |         | G.GREEN                     | 🕿 CIITDHFN    |                         |
| IN THE EVENT OF A DISCREPANCY BETWEEN THE<br>SUTPHEN SPECIFICATIONS AND DRAWING, THE<br>SUTPHEN SPECIFICATIONS SHALL PREVAIL. | NAME:<br>TITLE:   |  | . R | REFERENCE SHOP ORDER REVISION EMAIL                                                                                         | TE      | F 02/14/2024                | DATE:         | O JUIT IILN             |
|                                                                                                                               |                   |  |     | THE ELECTION OF STREET THE STREET                                                                                           |         | 02/17/2027                  | 8/15/2022     | INDIALANTIC FIRE RESCUE |
|                                                                                                                               |                   |  | _ A | REFLECTS CHANGES MADE AT PRE-CONSTRUCTION                                                                                   | GG      | GG 9/26/2022 MFG. FACILITY: |               | INDIALANTIC, FL         |
| DRAWING IS FOR REFERENCE ONLY. SOME ITEMS                                                                                     | DATE.             |  | REV | DESCRIPTION                                                                                                                 | BY      | DATE                        | URBANA PUMPER | PROGRAM 1 CUSTOM PUMPER |
| PROPOSED MAY NOT BE SHOWN OR NOTED.                                                                                           | DATE:_            |  | . — | THIS PRINT IS PROVIDED ON A RESTRICTED BASIS AND IS NOT TO BE USED IN ANY WAY DETRIMENTAL TO THE INTEREST OF SUTPHEN CORPOR | RATION. |                             | DIVISION      | DWG. NO.: HS-7530       |