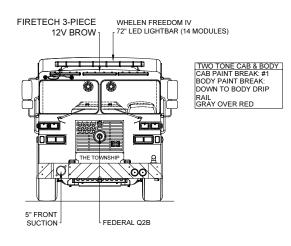

| 50.5"w X 59.4"h | 53.4"w X 70"h X 25.8"d   | 50.4 CU. FT. | (11.5"h X 10.5"d UPPER) |  |
|                                |                         |                 |                          |              |                         |  |

| REAR STEP COMPARTMENT          |         |                 |                     |              |  |  |  |
|--------------------------------|---------|-----------------|---------------------|--------------|--|--|--|
| COMPT DOORS OPENING DIMENSIONS |         |                 | INSIDE DIMENSIONS   | VOLUME       |  |  |  |
| A1                             | ROLL-UP | 40.5"w X 30.8"h | 43"w X 28" h X 31"d | 21.6 CU. FT. |  |  |  |
|                                |         |                 | TOTAL:              | 303 2 CLLET  |  |  |  |







| DIMENSIONS SHOWN ON THIS DRAWING ARE<br>APPROXIMATE AND ARE SUBJECT TO MINOR      | CUSTOMER APPROVAL | N    | POST PRODUCTION SHOP ORDER                                                                                                        | TF | 11/07/23 | DATE: 07/02/21     | and the state of t |
|-----------------------------------------------------------------------------------|-------------------|------|-----------------------------------------------------------------------------------------------------------------------------------|----|----------|--------------------|--------------------------------------------------------------------------------------------------------------------------------------------------------------------------------------------------------------------