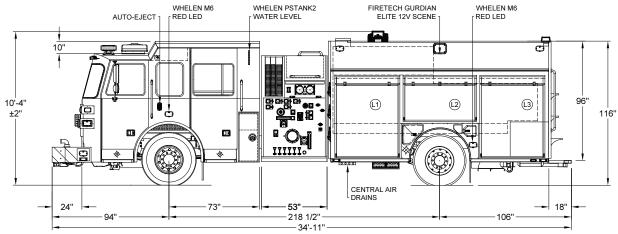

| COMPT DOORS OPENING DIMENSIONS |         |                 | INSIDE DIMENSIONS        |              |                         |
|--------------------------------|---------|-----------------|--------------------------|--------------|-------------------------|
|                                |         |                 |                          |              |                         |
| L1                             | ROLL-UP | 50.5"w X 59.4"h | 56.1"w X 70"h X 25.8"d   | 52.9 CU. FT. | (11.5"h X 10.5"d UPPER) |
| L2                             | ROLL-UP | 57.5"w X 30.2"h | 61.6"w X 40.8"h X 25.8"d | 37.5 CU. FT. | (11.5"h X 10.5"d UPPER) |
| L3                             | ROLL-UP | 50.5"w X 59.4"h | 53.4"w X 70"h X 25.8"d   | 50.4 CU. FT. | (11.5"h X 10.5"d UPPER) |
|                                |         |                 |                          |              |                         |

|                                | RIGHT SIDE COMPARTMENTS |                 |                          |              |                         |  |
|--------------------------------|-------------------------|-----------------|--------------------------|--------------|-------------------------|--|
| COMPT DOORS OPENING DIMENSIONS |                         |                 | INSIDE DIMENSIONS        | VOLUME       |                         |  |
|                                |                         |                 |                          |              |                         |  |
| R1                             | ROLL-UP                 | 50.5"w X 59.4"h | 56.1"w X 70"h X 25.8"d   | 52.9 CU. FT. | (11.5"h X 10.5"d UPPER) |  |
| R2                             | ROLL-UP                 | 57.5"w X 30.2"h | 61.6"w X 40.8"h X 25.8"d | 37.5 CU. FT. | (11.5"h X 10.5"d UPPER) |  |
| R3                             | ROLL-UP                 | 50.5"w X 59.4"h | 53.4"w X 70"h X 25.8"d   | 50.4 CU. FT. | (11.5"h X 10.5"d UPPER) |  |
|                                |                         |                 |                          |              |                         |  |

| REAR STEP COMPARTMENT          |         |                 |                     |              |  |  |  |
|--------------------------------|---------|-----------------|---------------------|--------------|--|--|--|
| COMPT DOORS OPENING DIMENSIONS |         |                 | INSIDE DIMENSIONS   | VOLUME       |  |  |  |
| A1                             | ROLL-UP | 40.5"w X 30.8"h | 43"w X 28" h X 31"d | 21.6 CU. FT. |  |  |  |
|                                |         |                 | TOTAL:              | 303 2 CLLET  |  |  |  |