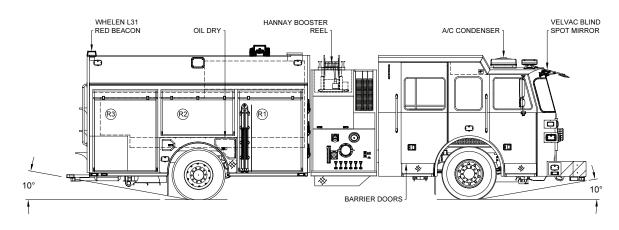

| COMPT DOORS OPENING DIMENSIONS |         |                 | INSIDE DIMENSIONS        |              |                         |
|--------------------------------|---------|-----------------|--------------------------|--------------|-------------------------|
|                                |         |                 |                          |              |                         |
| L1                             | ROLL-UP | 50.5"w X 59.4"h | 56.1"w X 70"h X 25.8"d   | 52.9 CU. FT. | (11.5"h X 10.5"d UPPER) |
| L2                             | ROLL-UP | 57.5"w X 30.2"h | 61.6"w X 40.8"h X 25.8"d | 37.5 CU. FT. | (11.5"h X 10.5"d UPPER) |
| L3                             | ROLL-UP | 50.5"w X 59.4"h | 53.4"w X 70"h X 25.8"d   | 50.4 CU. FT. | (11.5"h X 10.5"d UPPER) |
|