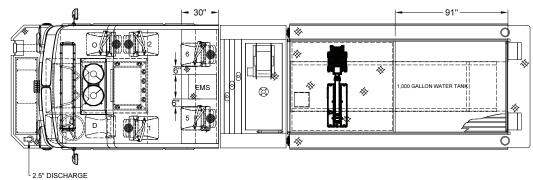

| 50.5"w X 59.4"h | 53.4"w X 70"h X 25.8"d   | 50.4 CU. FT. | (11.5"h X 10.5"d UPPER) |  |
|                                |                         |                 |                          |              |                         |  |

| REAR STEP COMPARTMENT          |         |                 |                     |              |  |  |  |
|--------------------------------|---------|-----------------|---------------------|--------------|--|--|--|
| COMPT DOORS OPENING DIMENSIONS |         |                 | INSIDE DIMENSIONS   | VOLUME       |  |  |  |
| A1                             | ROLL-UP | 40.5"w X 30.8"h | 43"w X 28" h X 31"d | 21.6 CU. FT. |  |  |  |
|                                |         |                 | TOTAL:              | 303 2 CLLET  |  |  |  |







| DIMENSIONS SHOWN ON THIS DRAWING ARE<br>APPROXIMATE AND ARE SUBJECT TO MINOR      | CUSTOMER APPROVAL | N    | POST PRODUCTION SHOP ORDER                                                                                                        | TF | 11/07/23 | DATE: 07/02/21     | and the state of t |
|-----------------------------------------------------------------------------------|-------------------|------|-----------------------------------------------------------------------------------------------------------------------------------|----|----------|--------------------|------------------------------------------------------------------------------------------------------------------------------------------------------------------------------------------------------------------