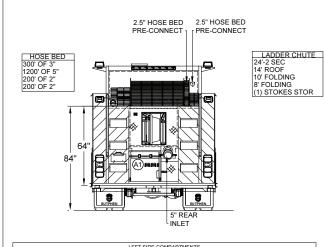

| COMPT DOORS OPENING DIMENSIONS |         |                 | INSIDE DIMENSIONS        |              |                         |
|--------------------------------|---------|-----------------|--------------------------|--------------|-------------------------|
|                                |         |                 |                          |              |                         |
| L1                             | ROLL-UP | 50.5"w X 59.4"h | 56.1"w X 70"h X 25.8"d   | 52.9 CU. FT. | (11.5"h X 10.5"d UPPER) |
| L2                             | ROLL-UP | 57.5"w X 30.2"h | 61.6"w X 40.8"h X 25.8"d | 37.5 CU. FT. | (11.5"h X 10.5"d UPPER) |
| L3                             | ROLL-UP | 50.5"w X 59.4"h | 53.4"w X 70"h X 25.8"d   | 50.4 CU. FT. | (11.5"h X 10.5"d UPPER) |
|                                |         |                 |                          |              |                         |

|                                | RIGHT SIDE COMPARTMENTS |                 |                          |              |                         |  |
|--------------------------------|-------------------------|-----------------|--------------------------|--------------|-------------------------|--|
| COMPT DOORS OPENING DIMENSIONS |                         |                 | INSIDE DIMENSIONS        | VOLUME       |                         |  |
|                                |                         |                 |                          |              |                         |  |
| R1                             | ROLL-UP                 | 50.5"w X 59.4"h | 56.1"w X 70"h X 25.8"d   | 52.9 CU. FT. | (11.5"h X 10.5"d UPPER) |  |
| R2                             | ROLL-UP                 | 57.5"w X 30.2"h | 61.6"w X 40.8"h X 25.8"d | 37.5 CU. FT. | (11.5"h X 10.5"d UPPER) |  |
| R3                             | ROLL-UP                 | 50.5"w X 59.4"h | 53.4"w X 70"h X 25.8"d   | 50.4 CU. FT. | (11.5"h X 10.5"d UPPER) |  |
|                                |                         |                 |                          |              |                         |  |

| REAR STEP COMPARTMENT          |         |                 |                     |              |  |  |  |
|--------------------------------|---------|-----------------|---------------------|--------------|--|--|--|
| COMPT DOORS OPENING DIMENSIONS |         |                 | INSIDE DIMENSIONS   | VOLUME       |  |  |  |
| A1                             | ROLL-UP | 40.5"w X 30.8"h | 43"w X 28" h X 31"d | 21.6 CU. FT. |  |  |  |
|                                |         |                 | TOTAL:              | 303 2 CLLET  |  |  |  |