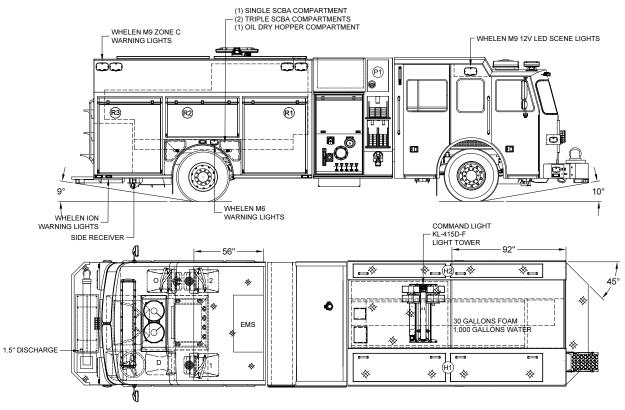

| LEFT SIDE COMPARTMENTS |         |                       |                           |              |  |  |  |
|------------------------|---------|-----------------------|---------------------------|--------------|--|--|--|
| COMPT                  | DOORS   | OPENING DIMENSIONS    | INSIDE DIMENSIONS         | VOLUME       |  |  |  |
|                        |         |                       |                           |              |  |  |  |
| L1 ROLL-UP             |         | 50.5"w X 57.4"h       | 56.1"w X 66"h X 27.3"d    | 53.1 CU. FT. |  |  |  |
| L2                     | ROLL-UP | 57.5"w X 28.2"h       | 61.6"w X 36.8"h X 27.3"d  | 29.8 CU. FT. |  |  |  |
| L3                     | ROLL-UP | 50.5"w X 57.4"h       | 53.4"w X 66"h X 27.3"d    | 50.5 CU. FT. |  |  |  |
| H1                     | LIFT-UP | (2) 23.25"w X 73.25"l | 174.7"w X 24.8"h X 29.2"d | 73.2 CU. FT. |  |  |  |

| RIGHT SIDE COMPARTMENTS |         |                      |                           |              |  |  |  |
|-------------------------|---------|----------------------|---------------------------|--------------|--|--|--|
| COMPT DOORS             |         | OPENING DIMENSIONS   | INSIDE DIMENSIONS         | VOLUME       |  |  |  |
|                         |         |                      |                           |              |  |  |  |
| R1                      | ROLL-UP | 50.5"w X 57.4"h      | 56.1"w X 66"h X 27.3"d    | 53.1 CU. FT. |  |  |  |
| R2                      | ROLL-UP | 57.5"w X 28.2"h      | 61.6"w X 36.8"h X 27.3"d  | 29.8 CU. FT. |  |  |  |
| R3                      | ROLL-UP | 50.5"w X 57.4"h      | 53.4"w X 66"h X 27.3"d    | 50.5 CU. FT. |  |  |  |
| H2                      | LIFT-UP | (2) 9.25"w X 73.25"l | 174.7"w X 24.8"h X 14.2"d | 35.6 CU. FT. |  |  |  |