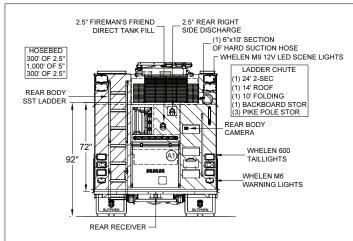

| REAR STEP COMPARTMENT |         |                   |                    |              |              |  |  |
|-----------------------|---------|-------------------|--------------------|--------------|--------------|--|--|
| COMPT                 | DOORS   | INSIDE DIMENSIONS |                    | VOLUME       |              |  |  |
| A1                    | ROLL-UP | 37.5"w X 32.8"h   | 40"w X 40"h X 31"d | 28.7 CU. FT. |              |  |  |
|                       |         |                   |                    | TOTAL:       | 404.3 CU.FT. |  |  |