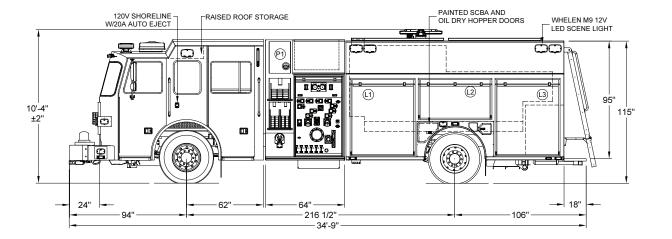

| LEFT SIDE COMPARTMENTS |         |                       |                           |              |  |  |  |
|------------------------|---------|-----------------------|---------------------------|--------------|--|--|--|
| COMPT                  | DOORS   | OPENING DIMENSIONS    | INSIDE DIMENSIONS         | VOLUME       |  |  |  |
|                        |         |                       |                           |              |  |  |  |
| L1 ROLL-UP             |         | 50.5"w X 57.4"h       | 56.1"w X 66"h X 27.3"d    | 53.1 CU. FT. |  |  |  |
| L2                     | ROLL-UP | 57.5"w X 28.2"h       | 61.6"w X 36.8"h X 27.3"d  | 29.8 CU. FT. |  |  |  |
| L3                     | ROLL-UP | 50.5"w X 57.4"h       | 53.4"w X 66"h X 27.3"d    | 50.5 CU. FT. |  |  |  |
| H1                     | LIFT-UP | (2) 23.25"w X 73.25"l | 174.7"w X 24.8"h X 29.2"d | 73.2 CU. FT. |  |  |  |

| RIGHT SIDE COMPARTMENTS |         |                      |                           |              |  |  |  |
|-------------------------|---------|----------------------|---------------------------|--------------|--|--|--|
| COMPT DOORS             |         | OPENING DIMENSIONS   | INSIDE DIMENSIONS         | VOLUME       |  |  |  |
|                         |         |                      |                           |              |  |  |  |
| R1                      | ROLL-UP | 50.5"w X 57.4"h      | 56.1"w X 66"h X 27.3"d    | 53.1 CU. FT. |  |  |  |
| R2                      | ROLL-UP | 57.5"w X 28.2"h      | 61.6"w X 36.8"h X 27.3"d  | 29.8 CU. FT. |  |  |  |
| R3                      | ROLL-UP | 50.5"w X 57.4"h      | 53.4"w X 66"h X 27.3"d    | 50.5 CU. FT. |  |  |  |
| H2                      | LIFT-UP | (2) 9.25"w X 73.25"l | 174.7"w X 24.8"h X 14.2"d | 35.6 CU. FT. |  |  |  |