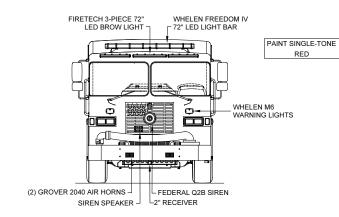

|  |
| R3                      | ROLL-UP | 50.5"w X 57.4"h      | 53.4"w X 66"h X 27.3"d    | 50.5 CU. FT. |  |  |  |
| H2                      | LIFT-UP | (2) 9.25"w X 73.25"l | 174.7"w X 24.8"h X 14.2"d | 35.6 CU. FT. |  |  |  |

| REAR STEP COMPARTMENT |         |                   |                    |              |              |  |  |
|-----------------------|---------|-------------------|--------------------|--------------|--------------|--|--|
| COMPT                 | DOORS   | INSIDE DIMENSIONS |                    | VOLUME       |              |  |  |
| A1                    | ROLL-UP | 37.5"w X 32.8"h   | 40"w X 40"h X 31"d | 28.7 CU. FT. |              |  |  |
|                       |         |                   |                    | TOTAL:       | 404.3 CU.FT. |  |  |







| DIMENSIONS SHOWN ON THIS DRAWING ARE<br>APPROXIMATE AND ARE SUBJECT TO MINOR         | CUSTOMER APPROVAL | J    | **REV-J** SHOP ORDER                                                                                                              | ML | 06/30/23 | DATE:          | 05/18/21 | and the second s |
|--------------------------------------------------------------------------------------|-------------------|------|-----------------------------------------------------------------------------------------------------------------------------------|----|----------|----------------|----------|------------------------------------------------------------------------------------------------------------------------------------------------------------------------------------------------