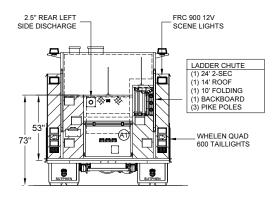

| REAR STEP COMPARTMENT |         |                    |                    |              |  |  |
|-----------------------|---------|--------------------|--------------------|--------------|--|--|
| COMPT                 | DOORS   | OPENING DIMENSIONS | INSIDE DIMENSIONS  | VOLUME       |  |  |
| A1                    | ROLL-UP | 37.5"w X 25.8"h    | 40"w X 32"h X 31"d | 23.0 CU. FT. |  |  |
|                       |         |                    | TOTAL:             | 215.2 CU.FT. |  |  |