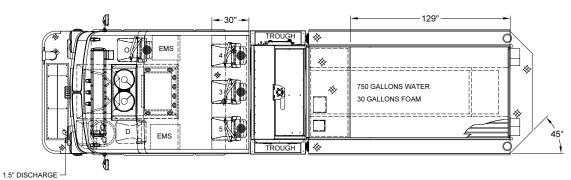

| LEFT SIDE COMPARTMENTS |         |                    |                          |              |                      |
|------------------------|---------|--------------------|--------------------------|--------------|----------------------|
| COMPT                  | DOORS   | OPENING DIMENSIONS | INSIDE DIMENSIONS        | VOLUME       |                      |
|                        |         |                    |                          |              |                      |
| L1                     | ROLL-UP | 37.5"w X 57.4"h    | 43.1"w X 66"h X 27.3"d   | 37.4 CU. FT. | (18"h X 10.5"d UPPER |
| L2                     | ROLL-UP | 57.5"w X 28.2"h    | 61.6"w X 36.8"h X 27.3"d | 25.0 CU. FT. | (18"h X 10.5"d UPPER |
| L3                     | ROLL-UP | 50.5"w X 57.4"h    | 53.4"w X 66"h X 27.3"d   | 46.3 CU. FT. | (18"h X 10.5"d UPPER |
|                        |         |                    |                          |              |                      |

| COMPT | DOORS   | OPENING DIMENSIONS | INSIDE DIMENSIONS        |              |                       |
|-------|---------|--------------------|--------------------------|--------------|-----------------------|
|       |         |                    |                          |              |                       |
| R1    | ROLL-UP | 37.5"w X 57.4"h    | 43.1"w X 66"h X 27.3"d   | 31.1 CU. FT. | (33"h X 10.5"d UPPER) |
| R2    | ROLL-UP | 57.5"w X 28.2"h    | 61.6"w X 36.8"h X 10.5"d | 13.8 CU. FT. |                       |
| R3    | ROLL-UP | 50.5"w X 57.4"h    | 53.4"w X 66"h X 27.3"d   | 38.5 CU. FT. | (33"h X 10.5"d UPPER) |
|       |         |                    |                          |              | l                     |