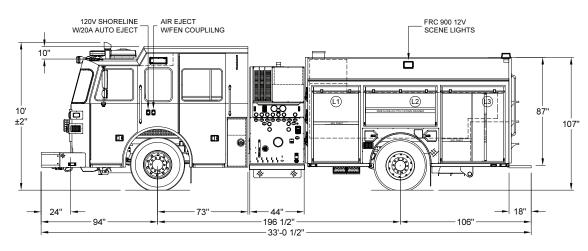

"w X 28.2"h    | 61.6"w X 36.8"h X 10.5"d | 13.8 CU. FT. |                       |
| R3    | ROLL-UP | 50.5"w X 57.4"h    | 53.4"w X 66"h X 27.3"d   | 38.5 CU. FT. | (33"h X 10.5"d UPPER) |
|       |         |                    |                          |              | l                     |

| REAR STEP COMPARTMENT |         |                    |                    |              |  |  |
|-----------------------|---------|--------------------|--------------------|--------------|--|--|
| COMPT                 | DOORS   | OPENING DIMENSIONS | INSIDE DIMENSIONS  | VOLUME       |  |  |
| A1                    | ROLL-UP | 37.5"w X 25.8"h    | 40"w X 32"h X 31"d | 23.0 CU. FT. |  |  |
|                       |         |                    | TOTAL:             | 215.2 CU.FT. |  |  |









| L |                                                                                  |                   |      |                                                                                                                                   |      |          |                  |                     |
|---|----------------------------------------------------------------------------------|-------------------|------|-----------------------------------------------------------------------------------------------------------------------------------|------|----------|------------------|---------------------|
|   | DIMENSIONS SHOWN ON THIS DRAWING ARE<br>APPROXIMATE AND ARE SUBJECT TO MINOR     | CUSTOMER APPROVAL | М    | UPDATED THE NOTES FOR THE BUMPER TROUGH TO HAVE THE STRAPS & BUCKLES