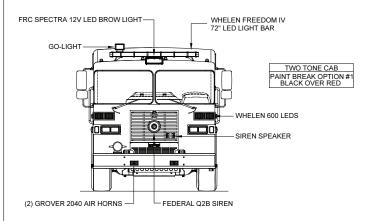

| 57.5"w X 28.2"h    | 61.6"w X 36.8"h X 10.5"d | 13.8 CU. FT. |                       |
| R3    | ROLL-UP | 50.5"w X 57.4"h    | 53.4"w X 66"h X 27.3"d   | 38.5 CU. FT. | (33"h X 10.5"d UPPER) |
|       |         |                    |                          |              | l                     |

| REAR STEP COMPARTMENT |         |                    |                    |              |  |  |
|-----------------------|---------|--------------------|--------------------|--------------|--|--|
| COMPT                 | DOORS   | OPENING DIMENSIONS | INSIDE DIMENSIONS  | VOLUME       |  |  |
| A1                    | ROLL-UP | 37.5"w X 25.8"h    | 40"w X 32"h X 31"d | 23.0 CU. FT. |  |  |
|                       |         |                    | TOTAL:             | 215.2 CU.FT. |  |  |









| L |                                                                                  |                   |      |                                                                                                                                   |      |          |                  |                     |
|---|----------------------------------------------------------------------------------|-------------------|------|-----------------------------------------------------------------------------------------------------------------------------------|------|----------|------------------|---------------------|
|   | DIMENSIONS SHOWN ON THIS DRAWING ARE<br>APPROXIMATE AND ARE SUBJECT TO MINOR     | CUSTOMER APPROVAL | М    | UPDATED THE NOTES FOR THE BUMPER TROUGH TO HAVE THE STRAPS & B