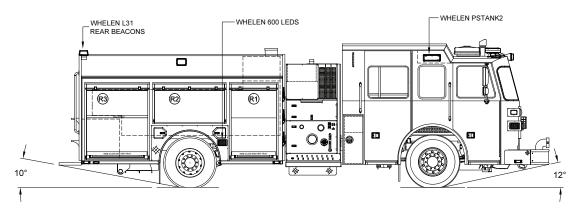

57.5"w X 28.2"h    | 61.6"w X 36.8"h X 10.5"d | 13.8 CU. FT. |                       |
| R3    | ROLL-UP | 50.5"w X 57.4"h    | 53.4"w X 66"h X 27.3"d   | 38.5 CU. FT. | (33"h X 10.5"d UPPER) |
|       |         |                    |                          |              | l                     |

| REAR STEP COMPARTMENT |         |                    |                    |              |  |  |
|-----------------------|---------|--------------------|--------------------|--------------|--|--|
| COMPT                 | DOORS   | OPENING DIMENSIONS | INSIDE DIMENSIONS  | VOLUME       |  |  |
| A1                    | ROLL-UP | 37.5"w X 25.8"h    | 40"w X 32"h X 31"d | 23.0 CU. FT. |  |  |
|                       |         |                    | TOTAL:             | 215.2 CU.FT. |  |  |









| L |                                                                                  |                   |      |                                                                                                                                   |      |          |                  |                     |
|---|----------------------------------------------------------------------------------|-------------------|------|-----------------------------------------------------------------------------------------------------------------------------------|------|----------|------------------|---------------------|
|   | DIMENSIONS SHOWN ON THIS DRAWING ARE<br>APPROXIMATE AND ARE SUBJECT TO MINOR     | CUSTOMER APPROVAL | М    | UPDATED THE NOTES FOR THE BUMPER TROUGH TO HAVE THE STRAPS & BUC