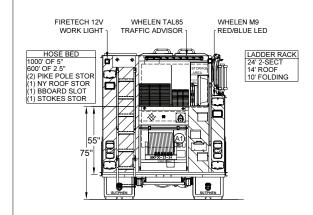

| LEFT SIDE COMPARTMENTS |         |                                      |                           |              |  |  |
|------------------------|---------|--------------------------------------|---------------------------|--------------|--|--|
| COMPT                  | DOORS   | OPENING DIMENSIONS INSIDE DIMENSIONS |                           | VOLUME       |  |  |
|                        |         |                                      |                           |              |  |  |
| L1                     | ROLL-UP | 50.5"w X 57.4"h                      | 56.1"w X 66"h X 27.3"d    | 58.5 CU. FT. |  |  |
| L2                     | ROLL-UP | 57.5"w X 28.2"h                      | 61.6"w X 36.8"h X 27.3"d  | 35.8 CU. FT. |  |  |
| L3                     | ROLL-UP | 50.5"w X 57.4"h                      | 53.4"w X 66"h X 27.3"d    | 55.7 CU. FT. |  |  |
| H1                     | LIFT-UP | (2) 21.75"w X 73.25"l                | 174.8"w X 17.4"h X 29.2"d | 51.4 CU. FT. |  |  |

| RIGHT SIDE COMPARTMENTS       |          |                          |                            |                                                                                                                                                                                                                                                  |  |  |
|-------------------------------|----------|--------------------------|----------------------------|--------------------------------------------------------------------------------------------------------------------------------------------------------------------------------------------------------------------------------------------------|--|--|
| COMPT DOORS OPENING DIMENSION |          | OPENING DIMENSIONS       | INSIDE DIMENSIONS          | VOLUME                                                                                                                                                                                                                                           |  |  |
|                               |          |                          |                            |                                                                                                                                                                                                                                                  |  |  |
| R1                            | ROLL-UP  | 50.5"w X 57.4"h          | 56.1"w X 60"h X 27.3"d     | 47.7 CU. FT.                                                                                                                                                                                                                                     |  |  |
| R2                            | ROLL-UP  | 57.5"w X 28.2"h          | 61.6"w X 36.8"h X 27.3"d   | 29.8 CU. FT.                                                                                                                                                                                                                                     |  |  |
| R3                            | ROLL-UP  | 50.5"w X 57.4"h          | 53.4"w X 60"h X 27.3"d     | 45.4 CU. FT.                                                                                                                                                                                                                                     |  |  |
|                               | R1<br>R2 | R1 ROLL-UP<br>R2 ROLL-UP | DOORS   OPENING DIMENSIONS | COMPT         DOORS         OPENING DIMENSIONS         INSIDE DIMENSIONS           R1         ROLL-UP         50.5°w X 57.4°h         56.1°w X 80°h X 27.3°d           R2         ROLL-UP         57.5°w X 28.2°h         51.6°w X 86°h X 27.3°d |  |  |

45.4 CU. FT. (10"h X 10.5"d UPPER)

(10"h X 10.5"d UPPER) (10"h X 10.5"d UPPER)

| REAR STEP COMPARTMENT |         |                    |                    |              |  |  |
|-----------------------|---------|--------------------|--------------------|--------------|--|--|
| COMPT                 | DOORS   | OPENING DIMENSIONS | INSIDE DIMENSIONS  | VOLUME       |  |  |
| A1                    | ROLL-UP | 37.5"w X 32.8"h    | 40"w X 40"h X 31"d | 28.7 CU. FT. |  |  |
|                       |         |                    | TOTAL:             | 353.1 CU.FT. |  |  |