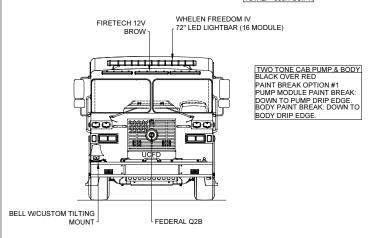

LAIR TANK DRAINS

<del>--</del> 18"

106"

| DIMENSIONS SHOWN ON THIS DRAWIN<br>APPROXIMATE AND ARE SUBJECT TO N    |           | 0    | POST PRODUCTION SHOP ORDER                                                                                                        | TF | 02/07/2023 | DATE: 03/08/2021   | and the state of t |
|------------------------------------------------------------------------|-----------|------|-----------------------------------------------------------------------------------------------------------------------------------|----|------------|--------------------|--------------------------------------------------------------------------------------------------------------------------------------------------------------------------------------------------------------------------------------------------------------------------------------------------------------------------------------------------------------------------------------------------------------------------------------------------------------------------------------------------------------------------------------------------------------------------------------------------------------------------------------------------------------------------------------------------------------------------------------------------------------------------------------------------------------------------------------------------------------------------------------------------------------------------------------------------------------------------------------------------------------------------------------------------------------------------------------------------------------------------------------------------------------------------------------------------------------------------------------------------------------------------------------------------------------------------------------------------------------------------------------------------------------------------------------------------------------------------------------------------------------------------------------------------------------------------------------------------------------------------------------------------------------------------------------------------------------------------------------------------------------------------------------------------------------------------------------------------------------------------------------------------------------------------------------------------------------------------------------------------------------------------------------------------------------------------------------------------------------------------------|
| DEVIATIONS DURING CONSTRUCTION.                                        |           | N    | UPDATED FINISH FOR REAR DROP TO NOT BE PAINTED AS ITS STS                                                                         | TF | 01/27/2023 | DRAWN BY: T.FAHOUM | SIITPHEN                                                                                                                                                                                                                                                                                                                                                                                                                                                                                                                                                                                                                                                                                                                                                                                                                                                                                                                                                                                                                                                                                                                                                                                                                                                                                                                                                                                                                                                                                                                                                                                                                                                                                                                                                                                                                                                                                                                                                                                                                                                                                                                       |
| IN THE EVENT OF A DISCREPANCY BETWING SUTPHEN SPECIFICATIONS AND DRAWN |           | . М  | BELL MOVED FROM DEALER SUPPLIED TO SUTPHEN SUPPLIED                                                                               | TF | 10/14/2022 |                    | UNIVERSITY CITY FIRE DEPARTMENT                                                                                                                                                                                                                                                                                                                                                                                                                                                                                                                                                                                                                                                                                                                                                                                                                                                                                                                                                                                                                                                                                                                                                                                                                                                                                                                                                                                                                                                                                                                                                                                                                                                                                                                                                                                                                                                                                                                                                                                                                                                                                                |
| SUTPHEN SPECIFICATIONS SHALL PRE                                       |           | L    | BELL MOUNTING HAS BEEN MOVED TO DEALER SUPPLIED                                                                                   | TF | 10/12/2022 | 1                  | UNIVERSITY CITY, MO                                                                                                                                                                                                                                                                                                                                                                                                                                                                                                                                                                                                                                                                                                                                                                                                                                                                                                                                                                                                                                                                                                                                                                                                                                                                                                                                                                                                                                                                                                                                                                                                                                                                                                                                                                                                                                                                                                                                                                                                                                                                                                            |
| DRAWING IS FOR REFERENCE ONLY. SON                                     |           | REV. | DESCRIPTION                                                                                                                       | BY | DATE       | MFG. FACILITY:     | CUSTOM PUMPER - PA-05 BODY                                                                                                                                                                                                                                                                                                                                                                                                                                                                                                                                                                                                                                                                                                                                                                                                                                                                                                                                                                                                                                                                                                                                                                                                                                                                                                                                                                                                                                                                                                                                                                                                                                                                                                                                                                                                                                                                                                                                                                                                                                                                                                     |
| PROPOSED MAY NOT BE SHOWN OR N                                         | ED. DATE: |      | THIS PRINT IS PROVIDED ON A RESTRICTED BASIS AND IS NOT TO BE USED IN ANY WAY DETRIMENTAL TO THE INTEREST OF SUTPHEN CORPORATION. |    | DUBLIN     | DWG. NO.: HS-7087  |                                                                                                                                                                                                                                                                                                                                                                                                                                                                                                                                                                                                                                                                                                                                                                                                                                                                                                                                                                                                                                                                                                                                                                                                                                                                                                                                                                                                                                                                                                                                                                                                                                                                                                                                                                                                                                                                                                                                                                                                                                                                                                                                |