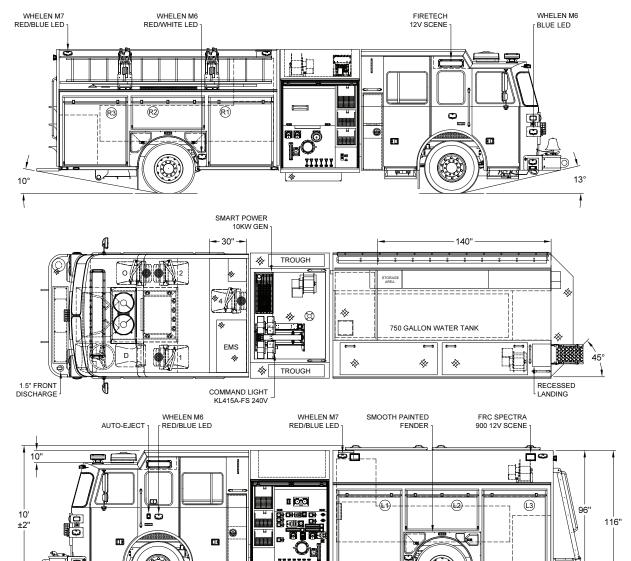

| LEFT SIDE COMPARTMENTS |         |                                      |                           |              |  |  |
|------------------------|---------|--------------------------------------|---------------------------|--------------|--|--|
| COMPT                  | DOORS   | OPENING DIMENSIONS INSIDE DIMENSIONS |                           | VOLUME       |  |  |
|                        |         |                                      |                           |              |  |  |
| L1                     | ROLL-UP | 50.5"w X 57.4"h                      | 56.1"w X 66"h X 27.3"d    | 58.5 CU. FT. |  |  |
| L2                     | ROLL-UP | 57.5"w X 28.2"h                      | 61.6"w X 36.8"h X 27.3"d  | 35.8 CU. FT. |  |  |
| L3                     | ROLL-UP | 50.5"w X 57.4"h                      | 53.4"w X 66"h X 27.3"d    | 55.7 CU. FT. |  |  |
| H1                     | LIFT-UP | (2) 21.75"w X 73.25"l                | 174.8"w X 17.4"h X 29.2"d | 51.4 CU. FT. |  |  |

| RIGHT SIDE COMPARTMENTS       |          |                          |                            |                                                                                                                                                                                                                                                  |  |  |
|-------------------------------|----------|--------------------------|----------------------------|--------------------------------------------------------------------------------------------------------------------------------------------------------------------------------------------------------------------------------------------------|--|--|
| COMPT DOORS OPENING DIMENSION |          | OPENING DIMENSIONS       | INSIDE DIMENSIONS          | VOLUME                                                                                                                                                                                                                                           |  |  |
|                               |          |                          |                            |                                                                                                                                                                                                                                                  |  |  |
| R1                            | ROLL-UP  | 50.5"w X 57.4"h          | 56.1"w X 60"h X 27.3"d     | 47.7 CU. FT.                                                                                                                                                                                                                                     |  |  |
| R2                            | ROLL-UP  | 57.5"w X 28.2"h          | 61.6"w X 36.8"h X 27.3"d   | 29.8 CU. FT.                                                                                                                                                                                                                                     |  |  |
| R3                            | ROLL-UP  | 50.5"w X 57.4"h          | 53.4"w X 60"h X 27.3"d     | 45.4 CU. FT.                                                                                                                                                                                                                                     |  |  |
|                               | R1<br>R2 | R1 ROLL-UP<br>R2 ROLL-UP | DOORS   OPENING DIMENSIONS | COMPT         DOORS         OPENING DIMENSIONS         INSIDE DIMENSIONS           R1         ROLL-UP         50.5°w X 57.4°h         56.1°w X 80°h X 27.3°d           R2         ROLL-UP         57.5°w X 28.2°h         51.6°w X 86°h X 27.3°d |  |  |

45.4 CU. FT. (10"h X 10.5"d UPPER)

(10"h X 10.5"d UPPER) (10"h X 10.5"d UPPER)

| REAR STEP COMPARTMENT |         |                    |                    |              |  |  |
|-----------------------|---------|--------------------|--------------------|--------------|--|--|
| COMPT                 | DOORS   | OPENING DIMENSIONS | INSIDE DIMENSIONS  | VOLUME       |  |  |
| A1                    | ROLL-UP | 37.5"w X 32.8"h    | 40"w X 40"h X 31"d | 28.7 CU. FT. |  |  |
|                       |         |                    | TOTAL:             | 353.1 CU.FT. |  |  |

73"

63 1/2"

229"

35'-9 1/2"

18" -

-88"