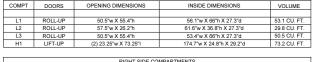

LEFT SIDE COMPARTMENTS

|             | RIGHT SIDE COMPARTMENTS |                      |                           |              |  |  |  |  |
|-------------|-------------------------|----------------------|---------------------------|--------------|--|--|--|--|
| COMPT DOORS |                         | OPENING DIMENSIONS   | INSIDE DIMENSIONS         | VOLUME       |  |  |  |  |
|             |                         |                      |                           |              |  |  |  |  |
| R1          | ROLL-UP                 | 50.5"w X 55.4"h      | 56.1"w X 66"h X 27.3"d    | 53.1 CU. FT. |  |  |  |  |
| R2          | ROLL-UP                 | 57.5"w X 26.2"h      | 61.6"w X 36.8"h X 27.3"d  | 29.8 CU. FT. |  |  |  |  |
| R3          | ROLL-UP                 | 50.5"w X 55.4"h      | 53.4"w X 66"h X 27.3"d    | 50.5 CU. FT. |  |  |  |  |
| H2          | LIFT-UP                 | (2) 9.25"w X 73.25"l | 174.7"w X 24.8"h X 14.2"d | 35.6 CU. FT. |  |  |  |  |

|       | REAR STEP COMPARTMENT                            |                 |                    |              |  |  |  |  |  |  |  |
|-------|--------------------------------------------------|-----------------|--------------------|--------------|--|--|--|--|--|--|--|
| COMPT | COMPT DOORS OPENING DIMENSIONS INSIDE DIMENSIONS |                 |                    |              |  |  |  |  |  |  |  |
| A1    | DOUBLE                                           | 37.0"w X 32.1"h | 40"w X 40"h X 31"d | 28.7 CU. FT. |  |  |  |  |  |  |  |
|       |                                                  |                 | TOTAL:             | 404.3 CU.FT. |  |  |  |  |  |  |  |