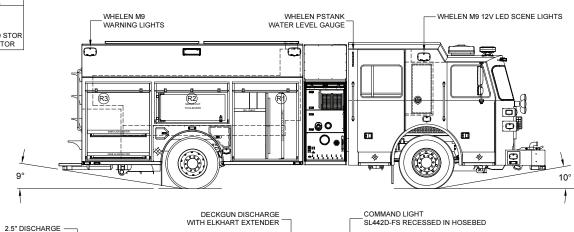

LEFT SIDE COMPARTMENTS

|             | RIGHT SIDE COMPARTMENTS |                      |                           |              |  |  |  |  |
|-------------|-------------------------|----------------------|---------------------------|--------------|--|--|--|--|
| COMPT DOORS |                         | OPENING DIMENSIONS   | INSIDE DIMENSIONS         | VOLUME       |  |  |  |  |
|             |                         |                      |                           |              |  |  |  |  |
| R1          | ROLL-UP                 | 50.5"w X 55.4"h      | 56.1"w X 66"h X 27.3"d    | 53.1 CU. FT. |  |  |  |  |
| R2          | ROLL-UP                 | 57.5"w X 26.2"h      | 61.6"w X 36.8"h X 27.3"d  | 29.8 CU. FT. |  |  |  |  |
| R3          | ROLL-UP                 | 50.5"w