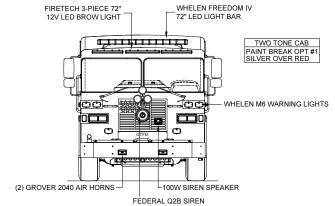

H2          | LIFT-UP                 | (2) 9.25"w X 73.25"l | 174.7"w X 24.8"h X 14.2"d | 35.6 CU. FT. |  |  |  |  |

|       | REAR STEP COMPARTMENT                            |                 |                    |              |  |  |  |  |  |  |  |
|-------|--------------------------------------------------|-----------------|--------------------|--------------|--|--|--|--|--|--|--|
| COMPT | COMPT DOORS OPENING DIMENSIONS INSIDE DIMENSIONS |                 |                    |              |  |  |  |  |  |  |  |
| A1    | DOUBLE                                           | 37.0"w X 32.1"h | 40"w X 40"h X 31"d | 28.7 CU. FT. |  |  |  |  |  |  |  |
|       |                                                  |                 | TOTAL:             | 404.3 CU.FT. |  |  |  |  |  |  |  |



| DIMENSIONS SHOWN ON THIS DRAWING ARE<br>APPROXIMATE AND ARE SUBJECT TO MINOR         | CUSTOMER APPROVAL | н    | ADDED SHELVING & CHANGED LOWER ZONE A WARNING LIGHTS                                                                              | KG | 10/10/22 | DRAWN BY:<br>K.GOON | united in the second se |
|--------------------------------------------------------------------------------------|-------------------|------|-----------------------------------------------------------------------------------------------------------------------------------|----|----------|---------------------|---------------------------------------------------------------------------------------------------------------------------------------------------------------------------------------------------------