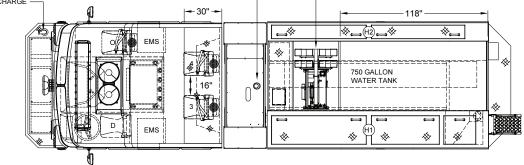

LEFT SIDE COMPARTMENTS

|             | RIGHT SIDE COMPARTMENTS |                      |                           |              |  |  |  |  |
|-------------|-------------------------|----------------------|---------------------------|--------------|--|--|--|--|
| COMPT DOORS |                         | OPENING DIMENSIONS   | INSIDE DIMENSIONS         | VOLUME       |  |  |  |  |
|             |                         |                      |                           |              |  |  |  |  |
| R1          | ROLL-UP                 | 50.5"w X 55.4"h      | 56.1"w X 66"h X 27.3"d    | 53.1 CU. FT. |  |  |  |  |
| R2          | ROLL-UP                 | 57.5"w X 26.2"h      | 61.6"w X 36.8"h X 27.3"d  | 29.8 CU. FT. |  |  |  |  |
| R3          | ROLL-UP                 | 50.5"w X 55.4"h      | 53.4"w X 66"h X 27.3"d    | 50.5 CU. FT. |  |  |  |  |
| H2          | LIFT-UP                 | (2) 9.25"w X 73.25"l | 174.7"w X 24.8"h X 14.2"d | 35.6 CU. FT. |  |  |  |  |