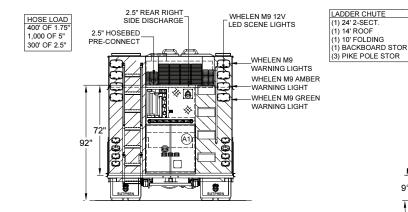

|       | REAR STEP COMPARTMENT                            |                 |                    |              |  |  |  |  |  |  |  |
|-------|--------------------------------------------------|-----------------|--------------------|--------------|--|--|--|--|--|--|--|
| COMPT | COMPT DOORS OPENING DIMENSIONS INSIDE DIMENSIONS |                 |                    |              |  |  |  |  |  |  |  |
| A1    | DOUBLE                                           | 37.0"w X 32.1"h | 40"w X 40"h X 31"d | 28.7 CU. FT. |  |  |  |  |  |  |  |
|       |                                                  |                 | TOTAL:             | 404.3 CU.FT. |  |  |  |  |  |  |  |