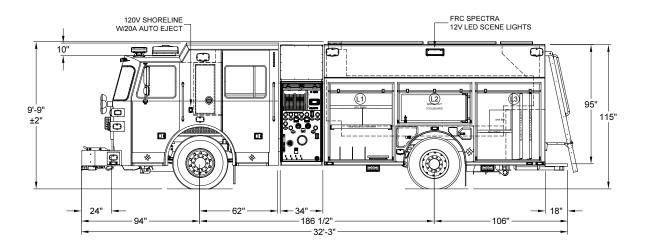

LEFT SIDE COMPARTMENTS

|             | RIGHT SIDE COMPARTMENTS |                      |                           |              |  |  |  |  |
|-------------|-------------------------|----------------------|---------------------------|--------------|--|--|--|--|
| COMPT DOORS |                         | OPENING DIMENSIONS   | INSIDE DIMENSIONS         | VOLUME       |  |  |  |  |
|             |                         |                      |                           |              |  |  |  |  |
| R1          | ROLL-UP                 | 50.5"w X 55.4"h      | 56.1"w X 66"h X 27.3"d    | 53.1 CU. FT. |  |  |  |  |
| R2          | ROLL-UP                 | 57.5"w X 26.2"h      | 61.6"w X 36.8"h X 27.3"d  | 29.8 CU. FT. |  |  |  |  |
| R3          | ROLL-UP                 | 50.5"w X 5