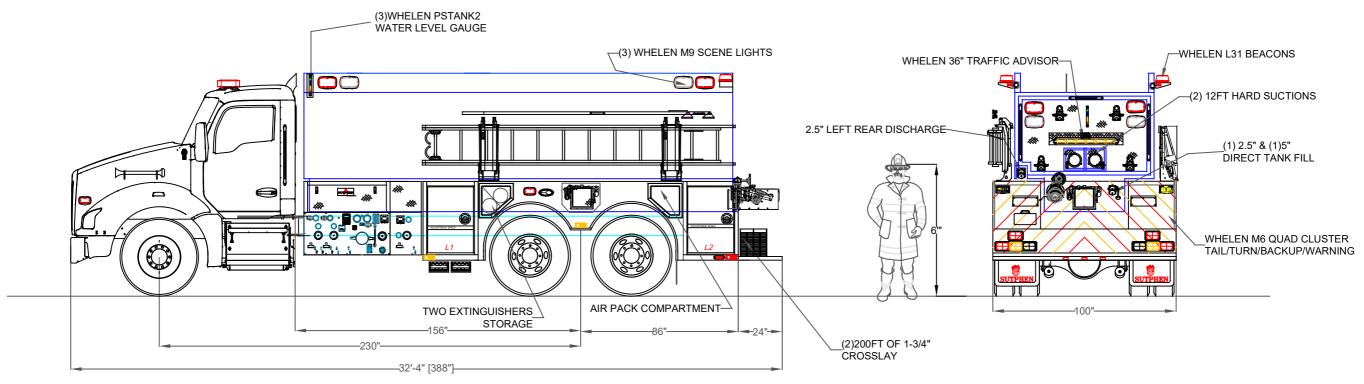

DIMENSIONS SHOWN ON THIS DRAWING ARE APPROXIMATE AND ARE SUBJECT TO MINOR SUTPHEN EAST 55 INNOVATION DRIVE LAKE ARIEL, PA 1-844-776-2889 **CUSTOMER APPROVAL** S.DORFMAN DEVIATIONS DURING CONSTRUCTION. NAME: IN THE EVENT OF A DISCREPANCY BETWEEN THE SUTPHEN SPECIFICATIONS AND DRAWING, THE 05/4/2020 GREENVILLE FIRE DISTRICT SUTPHEN SPECIFICATIONS SHALL PREVAIL. PORT JERVIS, NY 3/5/21 PRE-CON COMMERCIAL WETSIDE TANKER DRAWING IS FOR REFERENCE ONLY. SOME ITEMS DATE REV. DESCRIPTION SUTPHEN EAST DATE: PROPOSED MAY NOT BE SHOWN OR NOTED. LAKE ARIEL,PA THIS PRINT IS PROVIDED ON A RESTRICTED BASIS AND IS NOT TO BE USED IN ANY WAY DETRIMENTAL TO THE INTEREST OF SUTPHEN CORPOR