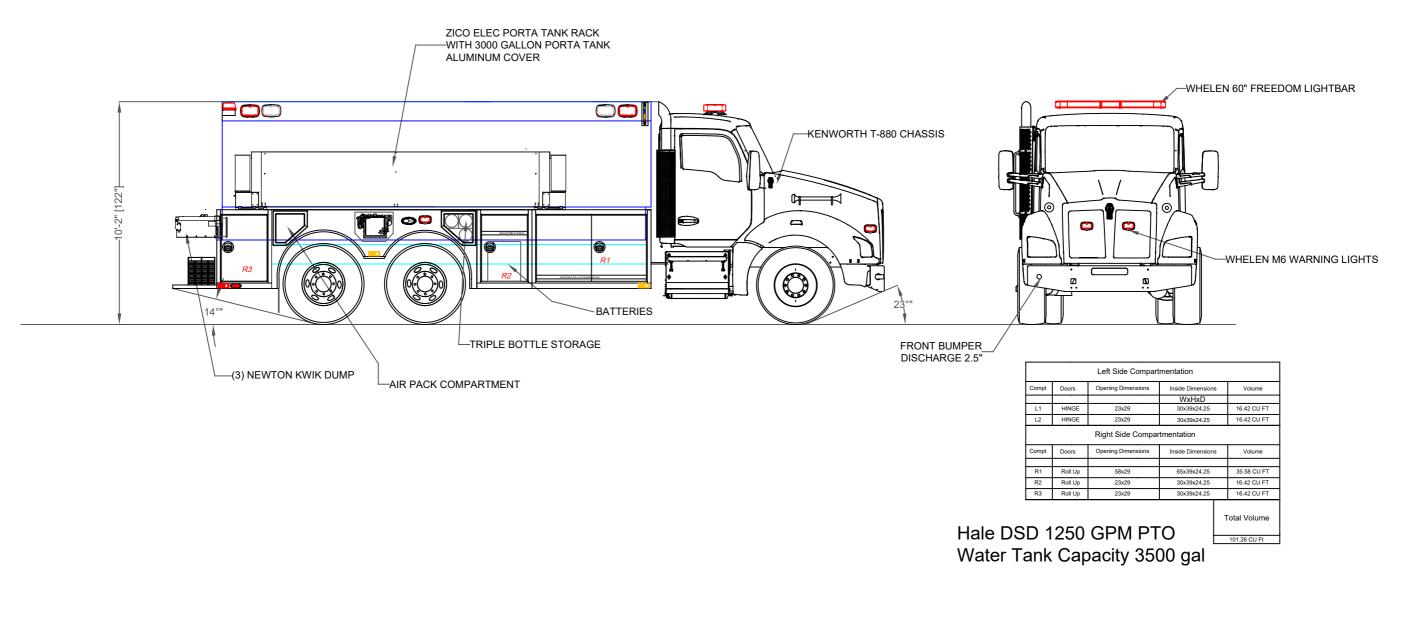

DIMENSIONS SHOWN ON THIS DRAWING ARE APPROXIMATE AND ARE SUBJECT TO MINOR SUTPHEN EAST 55 INNOVATION DRIVE LAKE ARIEL, PA 1-844-776-2889 **CUSTOMER APPROVAL** S.DORFMAN DEVIATIONS DURING CONSTRUCTION. NAME: IN THE EVENT OF A DISCREPANCY BETWEEN THE SUTPHEN SPECIFICATIONS AND DRAWING, THE 05/4/2020 GREENVILLE FIRE DISTRICT SUTPHEN SPECIFICATIONS SHALL PREVAIL. PORT JERVIS, NY 3/5/21 PRE-CON COMMERCIAL WETSIDE TANKER DRAWING IS FOR REFERENCE ONLY. SOME ITEMS DATE REV. DESCRIPTION SUTPHEN EAST DATE: PROPOSED MAY NOT BE SHOWN OR NOTED. LAKE ARIEL,PA THIS PRINT IS PROVIDED ON A RESTRICTED BASIS AND IS NOT TO BE USED IN ANY WAY DETRIMENTAL TO THE INTEREST OF SUTPHEN CORPOR