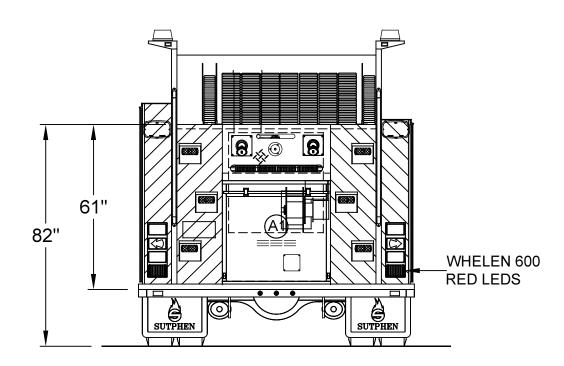

| REAR STEP COMPARTMENT |         |                    |                    |              |  |
|-----------------------|---------|--------------------|--------------------|--------------|--|
| COMPT                 | DOORS   | OPENING DIMENSIONS | INSIDE DIMENSIONS  | VOLUME       |  |
| A1                    | ROLL-UP | 37.5"w X 32.8"h    | 40"h X 40"w X 31"d | 28.7 CU. FT. |  |
|                       |         |                    | TOTAL:             | 242.9 CU.FT. |  |