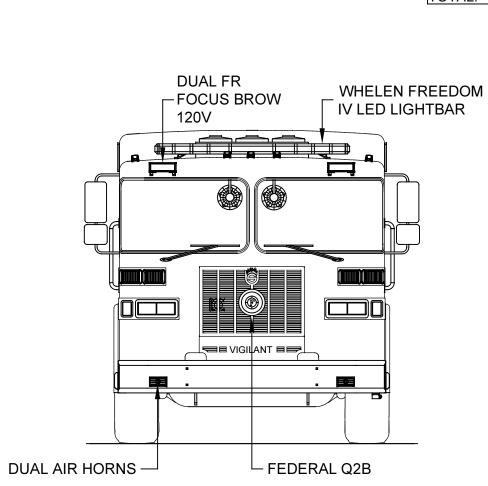

"h    | 31.1"w X 60"h X 27.3"d   | 28.3 CU. FT. | (4"h X 10.5"d UPPE  |
| R2                      | ROLL-UP | 57.5"w X 22.2"h    | 61.6"w X 30.8"h X 27.3"d | 27.6 CU. FT. | (4"h X 10.5"d UPPE  |
| R3                      | ROLL-UP | 50.5"w X 51.4"h    | 53.4"w X 60"h X 27.3"d   | 48.6 CU. FT. | ](4"h X 10.5"d UPPE |

| REAR STEP COMPARTMENT |         |                    |                    |              |  |
|-----------------------|---------|--------------------|--------------------|--------------|--|
| COMPT                 | DOORS   | OPENING DIMENSIONS | INSIDE DIMENSIONS  | VOLUME       |  |
| A1                    | ROLL-UP | 37.5"w X 32.8"h    | 40"h X 40"w X 31"d | 28.7 CU. FT. |  |
|                       |         |                    | TOTAL:             | 242.9 CU.FT. |  |





DWG. NO.:

HS-6109

| DIMENSIONS SHOWN ON THIS DRAWING ARE<br>APPROXIMATE AND ARE SUBJECT TO MINOR<br>DEVIATIONS DURING CONSTRUCTION. Image: Customer Approval Image: Custome |                                     |                   |                                                                                                                                  |                  |    |
|----------------------------------------------------------------------------------------------------------------------------------------------------------------------------------------------------------------------------------------------------------------------------------------------------------------------------------------------------------------------------------------------------------------------