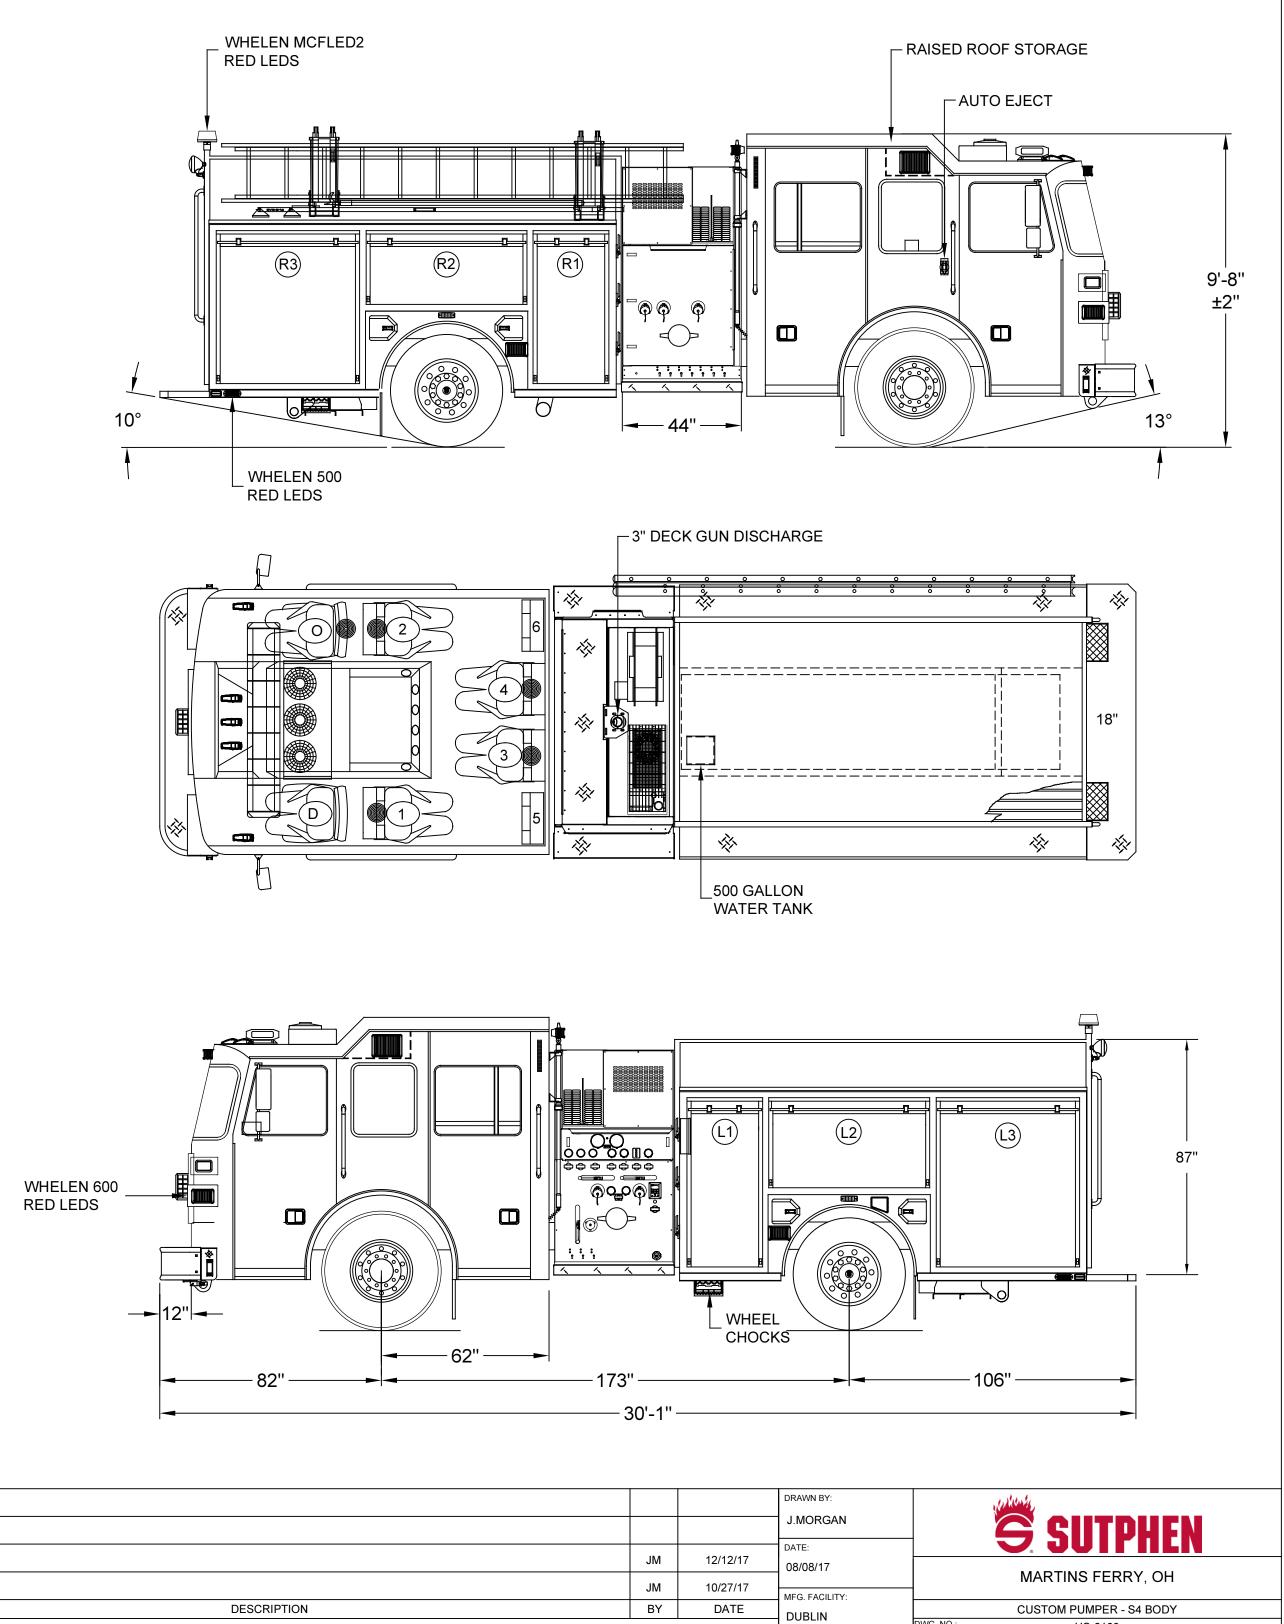

|       | ]       |                    |                          |              |                       |
|-------|---------|--------------------|--------------------------|--------------|-----------------------|
| COMPT | DOORS   | OPENING DIMENSIONS | INSIDE DIMENSIONS        | VOLUME       |                       |
|       |         |                    |                          |              | ]                     |
| L1    | ROLL-UP | 25.5"w X 57.4"h    | 31.1"w X 66"h X 27.3"d   | 29.4 CU. FT. | (10"h X 10.5"d UPPER  |
| L2    | ROLL-UP | 57.5"w X 28.2"h    | 61.6"w X 36.8"h X 27.3"d | 29.8 CU. FT. | (10"h X 10.5"d UPPER  |
| L3    | ROLL-UP | 50.5"w X 57.4"h    | 53.4"w X 66"h X 27.3"d   | 50.5 CU. FT. | ](10"h X 10.5"d UPPER |

| RIGHT SIDE COMPARTMENTS |         |                    |                          |              |                     |
|-------------------------|---------|--------------------|--------------------------|--------------|---------------------|
| COMPT                   | DOORS   | OPENING DIMENSIONS | INSIDE DIMENSIONS        | VOLUME       |                     |
|                         |         |                    |                          |              |                     |
| R1                      | ROLL-UP | 25.5"w X 51.4"h    | 31.1"w X 60"h X 27.3"d   | 28.3 CU. FT. | (4"h X 10.5"d UPPE  |
| R2                      | ROLL-UP | 57.5"w X 22.2"h    | 61.6"w X 30.8"h X 27.3"d | 27.6 CU. FT. | (4"h X 10.5"d UPPE  |
| R3                      | ROLL-UP | 50.5"w X 51.4"h    | 53.4"w X 60"h X 27.3"d   | 48.6 CU. FT. | ](4"h X 10.5"d UPPE |

| REAR STEP COMPARTMENT |         |                    |                    |              |  |
|-----------------------|---------|--------------------|--------------------|--------------|--|
| COMPT                 | DOORS   | OPENING DIMENSIONS | INSIDE DIMENSIONS  | VOLUME       |  |
| A1                    | ROLL-UP | 37.5"w X 32.8"h    | 40"h X 40"w X 31"d | 28.7 CU. FT. |  |
|                       |         |                    | TOTAL:             | 242.9 CU.FT. |  |