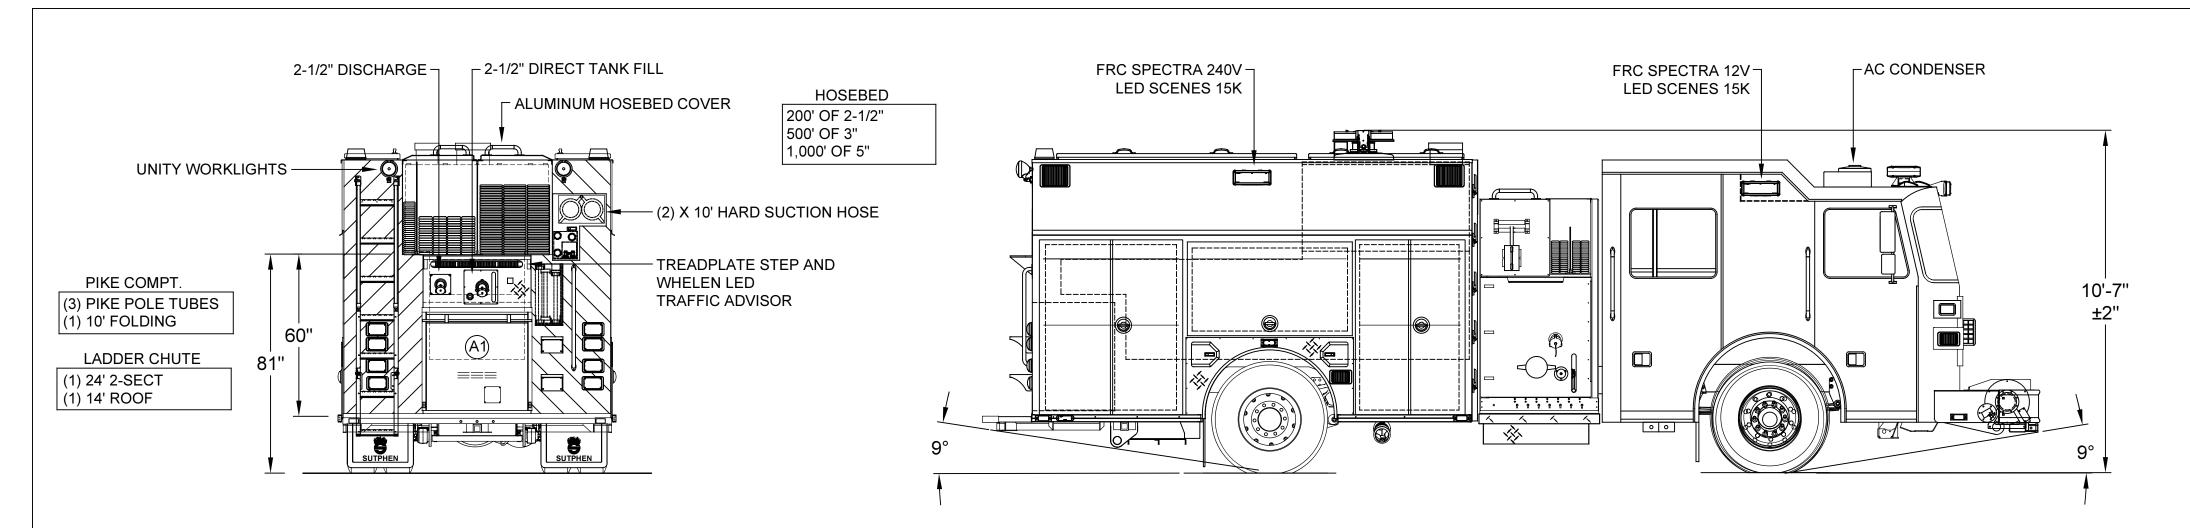

| REAR STEP COMPARTMENTS |         |                    |                        |            |
|------------------------|---------|--------------------|------------------------|------------|
| COMPT                  | DOORS   | OPENING DIMENSIONS | INSIDE DIMENSIONS      |            |
| A1                     | ROLL-UP | 37 1/2"w X 31"h    | 40"h X 40"w X 30 1/2"d | 27 CU. FT. |