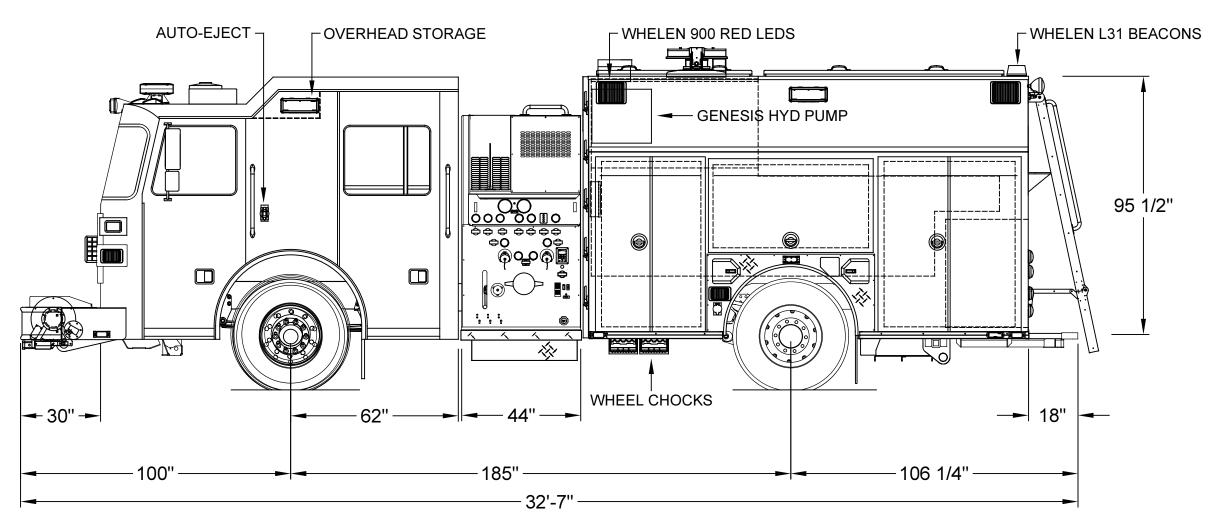

| 57"w X 27 5/8"h | 61 1/2"w X 36 1/2"h X 16"d              | 18.6 CU. FT. |
| R3                          | ROLL-UP                              | 50"w X 56 7/8"h | 53 1/2"w X 66"h X 27 1/4"d (16"d upper) | 41.6 CU. FT. |
| H2                          | LIFT-UP                              |                 | 162"L X 26"H X 21"W                     | 51.1 CU. FT. |

| REAR STEP COMPARTMENTS |         |                    |                        |            |
|------------------------|---------|--------------------|------------------------|------------|
| COMPT                  | DOORS   | OPENING DIMENSIONS | INSIDE DIMENSIONS      |            |
| A1                     | ROLL-UP | 37 1/2"w X 31"h    | 40"h X 40"w X 30 1/2"d | 27 CU. FT. |

TOTAL STORAGE: 349.9 CU.FT.







| DIMENSIONS SHOWN ON THIS DRAWING ARE APPROXIMATE AND ARE SUBJECT TO MINOR         | CUSTOMER APPROVAL | G PRE-FINAL INSPECTION REVISION WITH DRAWING IMPROVEMENTS / UPDATES AND A FEW CLARIFICATIONS                                      | RM | 05/07/18 | DRAWN BY:                | William Control                           |
|-----------------------------------------------------------------------------------|-------------------|-----------------------------------------------------------------------------------------------------------------------------------|----|----------|--------------------------|-------------------------------------------|
| DEVIATIONS DURING CONSTRUCTION.                                                   | NAME:             | F OUTLET IN REAR FENDER ADDED TO COMPONENT