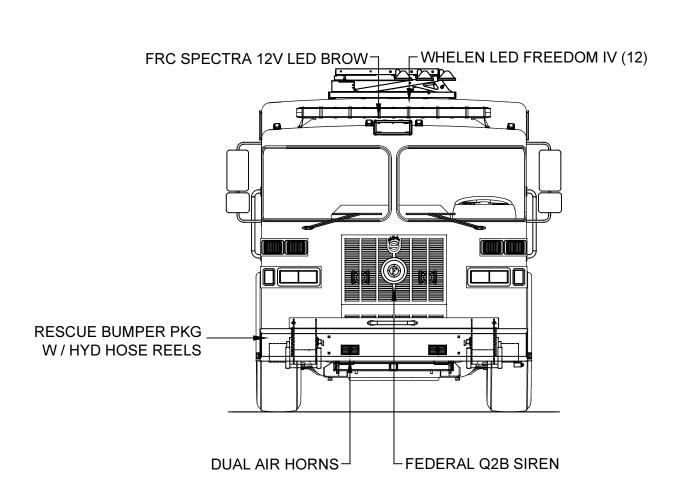

| 57"w X 27 5/8"h | 61 1/2"w X 36 1/2"h X 16"d              | 18.6 CU. FT. |
| R3                          | ROLL-UP                              | 50"w X 56 7/8"h | 53 1/2"w X 66"h X 27 1/4"d (16"d upper) | 41.6 CU. FT. |
| H2                          | LIFT-UP                              |                 | 162"L X 26"H X 21"W                     | 51.1 CU. FT. |

| REAR STEP COMPARTMENTS |         |                    |                        |            |
|------------------------|---------|--------------------|------------------------|------------|
| COMPT                  | DOORS   | OPENING DIMENSIONS | INSIDE DIMENSIONS      |            |
| A1                     | ROLL-UP | 37 1/2"w X 31"h    | 40"h X 40"w X 30 1/2"d | 27 CU. FT. |

TOTAL STORAGE: 349.9 CU.FT.







| DIMENSIONS SHOWN ON THIS DRAWING ARE APPROXIMATE AND ARE SUBJECT TO MINOR         | CUSTOMER APPROVAL | G PRE-FINAL INSPECTION REVISION WITH DRAWING IMPROVEMENTS / UPDATES AND A FEW CLARIFICATIONS                                      | RM | 05/07/18 | DRAWN BY:                | William Control                           |
|-----------------------------------------------------------------------------------|-------------------|-----------------------------------------------------------------------------------------------------------------------------------|----|----------|--------------------------|-------------------------------------------|
| DEVIATIONS DURING CONSTRUCTION.                                                   | NAME:             | F OUTLET IN REAR FENDER ADDED TO COMPO