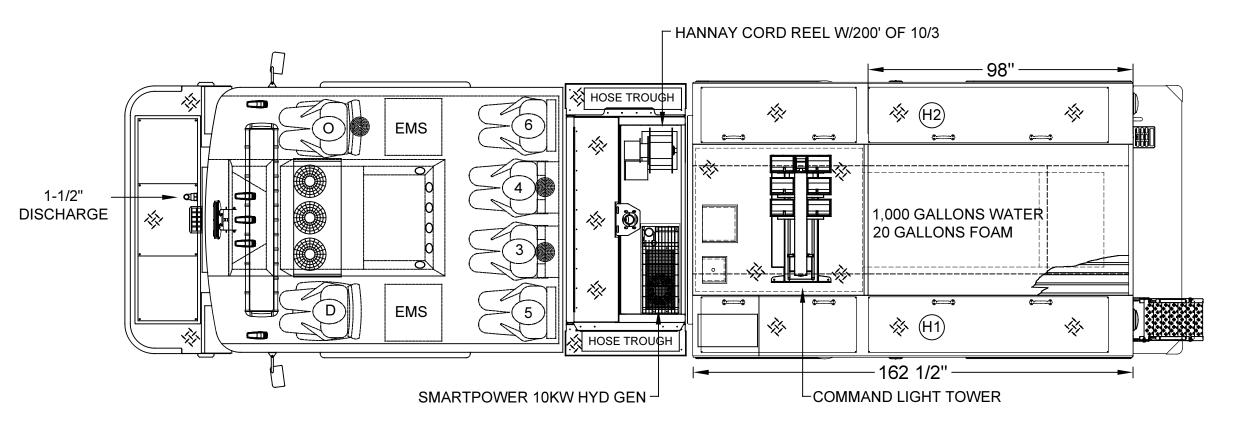

| 57"w X 27 5/8"h | 61 1/2"w X 36 1/2"h X 16"d              | 18.6 CU. FT. |
| R3                          | ROLL-UP                              | 50"w X 56 7/8"h | 53 1/2"w X 66"h X 27 1/4"d (16"d upper) | 41.6 CU. FT. |
| H2                          | LIFT-UP                              |                 | 162"L X 26"H X 21"W                     | 51.1 CU. FT. |

| REAR STEP COMPARTMENTS |         |                    |                        |            |
|------------------------|---------|--------------------|------------------------|------------|
| COMPT                  | DOORS   | OPENING DIMENSIONS | INSIDE DIMENSIONS      |            |
| A1                     | ROLL-UP | 37 1/2"w X 31"h    | 40"h X 40"w X 30 1/2"d | 27 CU. FT. |

TOTAL STORAGE: 349.9 CU.FT.







| DIMENSIONS SHOWN ON THIS DRAWING ARE APPROXIMATE AND ARE SUBJECT TO MINOR         | CUSTOMER APPROVAL | G PRE-FINAL INSPECTION REVISION WITH DRAWING IMPROVEMENTS / UPDATES AND A FEW CLARIFICATIONS                                      | RM | 05/07/18 | DRAWN BY:                | William Control                           |
|-----------------------------------------------------------------------------------|-------------------|-----------------------------------------------------------------------------------------------------------------------------------|----|----------|--------------------------|-------------------------------------------|
| DEVIATIONS DURING CONSTRUCTION.                                                   | NAME:             | F OUTLET IN REAR FENDER ADDED TO COMPONE