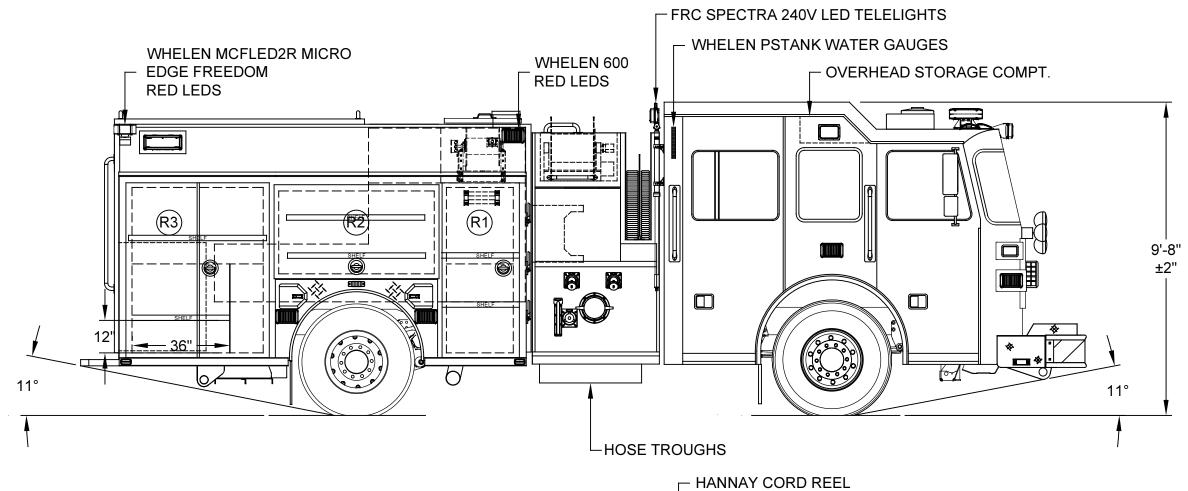

| LEFT SIDE COMPARTMENTATION |         |                     |                                                     |              |
|----------------------------|---------|---------------------|-----------------------------------------------------|--------------|
| COMPT                      | DOORS   | OPENING DIMENSIONS  | INSIDE DIMENSIONS                                   | VOLUME       |
| L1                         | SINGLE  | 23 1/2"w X 62 3/4"h | 31 1/2"w X 66"h X 27 1/4"d (10 1/2"d upper 16")     | 29.7 CU. FT. |
| L2                         | LIFT-UP | 57 1/2"w X 32 1/4"h | 61 1/2"w X 36 1/2"h X 27 1/4"d (10 1/2"d upper 16") | 26.5 CU. FT. |
| L3                         | DOUBLE  | 48 1/2"w X 62 3/4"h | 53 1/2"w X 66"h X 27 1/4"d (10 1/2"d upper 16")     | 50.5 CU. FT. |

| RIGHT SIDE COMPARTMENTATION |                               |                     |                                                 |              |
|-----------------------------|-------------------------------|---------------------|-------------------------------------------------|--------------|
| COMPT                       | DMPT DOORS OPENING DIMENSIONS |                     | INSIDE DIMENSIONS                               | VOLUME       |
| R1                          | SINGLE                        | 23 1/2"w X 62 3/4"h | 31 1/2"w X 66"h X 27 1/4"d (10 1/2"d upper 33") | 22.7 CU. FT. |
| R2                          | LIFT-UP                       | 57 1/2"w X 32 1/4"h | 61 1/2"w X 36 1/2"h X 10 1/2"d                  | 13.6 CU. FT. |
| R3                          | DOUBLE                        | 48 1/2"w X 62 3/4"h | 53 1/2"w X 66"h X 27 1/4"d (10 1/2"d upper 33") | 38.5 CU. FT. |