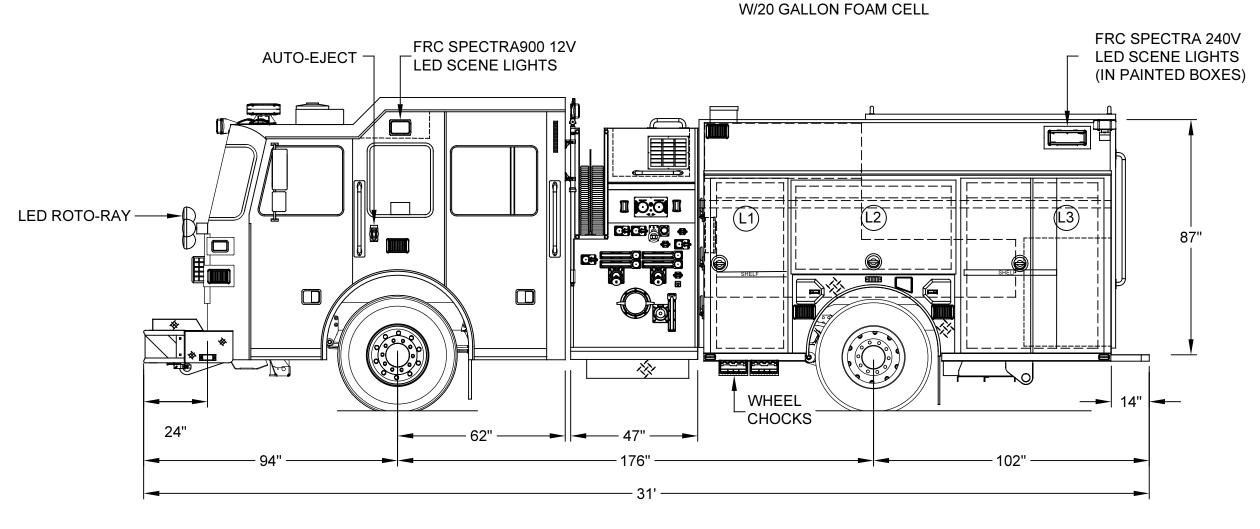

| 57 1/2"w X 32 1/4"h | 61 1/2"w X 36 1/2"h X 10 1/2"d                  | 13.6 CU. FT. |
| R3                          | DOUBLE                        | 48 1/2"w X 62 3/4"h | 53 1/2"w X 66"h X 27 1/4"d (10 1/2"d upper 33") | 38.5 CU. FT. |

| REAR STEP COMPARTMENTS |         |                    |                   |              |             |
|------------------------|---------|--------------------|-------------------|--------------|-------------|
| COMPT                  | DOORS   | OPENING DIMENSIONS | INSIDE DIMENSIONS |              | VOLUME      |
| A1                     | ROLL-UP | 37 1/2"w X 31"h    | 40"h X 40"\       | 28.2 CU. FT. |             |
| TOTAL STORAGE: 2       |         |                    |                   |              | 09.7 CU.FT. |









| DIMENSIONS SHOWN ON THIS DRAWING ARE APPROXIMATE AND ARE SUBJECT TO MINOR         | CUSTOMER APPROVAL |                             |                                                                                                                                    |    |            | DRAWN BY:                 | gentlevis,                 |
|-----------------------------------------------------------------------------------|-------------------|-----------------------------|------------------------------------------------------------------------------------------------------------------------------------|----|------------|---------------------------|----------------------------|
| DEVIATIONS DURING CONSTRUCTION.                                                   |                   |