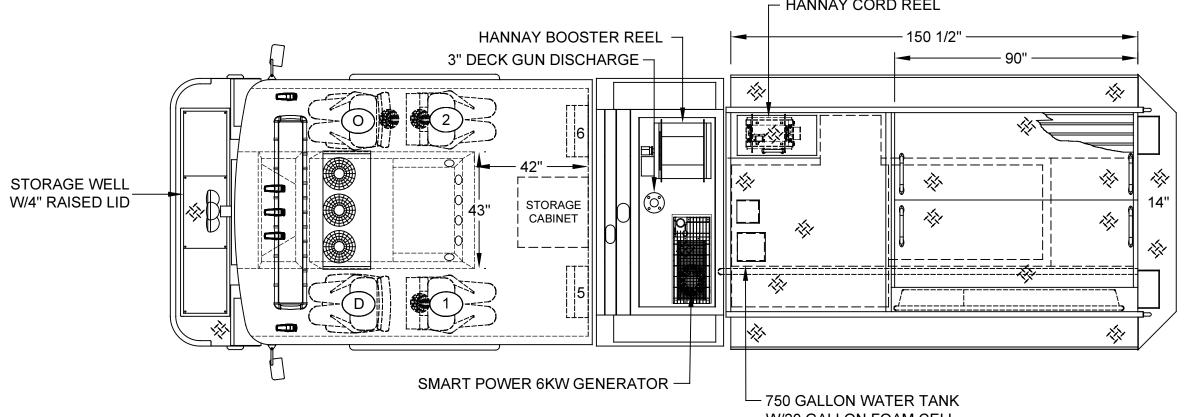

| 57 1/2"w X 32 1/4"h | 61 1/2"w X 36 1/2"h X 10 1/2"d                  | 13.6 CU. FT. |
| R3                          | DOUBLE                        | 48 1/2"w X 62 3/4"h | 53 1/2"w X 66"h X 27 1/4"d (10 1/2"d upper 33") | 38.5 CU. FT. |

| REAR STEP COMPARTMENTS |         |                    |                   |              |             |
|------------------------|---------|--------------------|-------------------|--------------|-------------|
| COMPT                  | DOORS   | OPENING DIMENSIONS | INSIDE DIMENSIONS |              | VOLUME      |
| A1                     | ROLL-UP | 37 1/2"w X 31"h    | 40"h X 40"\       | 28.2 CU. FT. |             |
| TOTAL STORAGE: 2       |         |                    |                   |              | 09.7 CU.FT. |









| DIMENSIONS SHOWN ON THIS DRAWING ARE APPROXIMATE AND ARE SUBJECT TO MINOR         | CUSTOMER APPROVAL |                             |                                                                                                                                    |    |            | DRAWN BY:                 | gentlevis,                 |
|-----------------------------------------------------------------------------------|-------------------|-----------------------------|------------------------------------------------------------------------------------------------------------------------------------|----|------------|---------------------------|----------------------------|
| DEVIATIONS DURING CONSTRUCTION.                                                   |                   |