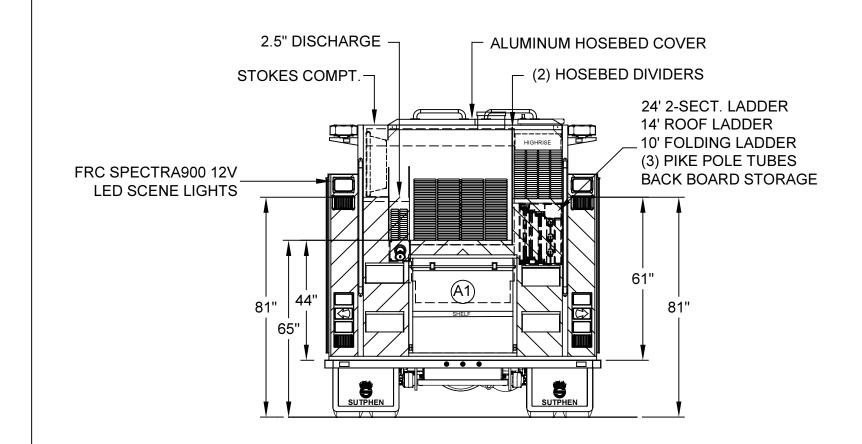

| REAR STEP COMPARTMENTS |         |                    |                   |              |             |
|------------------------|---------|--------------------|-------------------|--------------|-------------|
| COMPT                  | DOORS   | OPENING DIMENSIONS | INSIDE DIMENSIONS |              | VOLUME      |
| A1                     | ROLL-UP | 37 1/2"w X 31"h    | 40"h X 40"\       | 28.2 CU. FT. |             |
| TOTAL STORAGE: 2       |         |                    |                   |              | 09.7 CU.FT. |