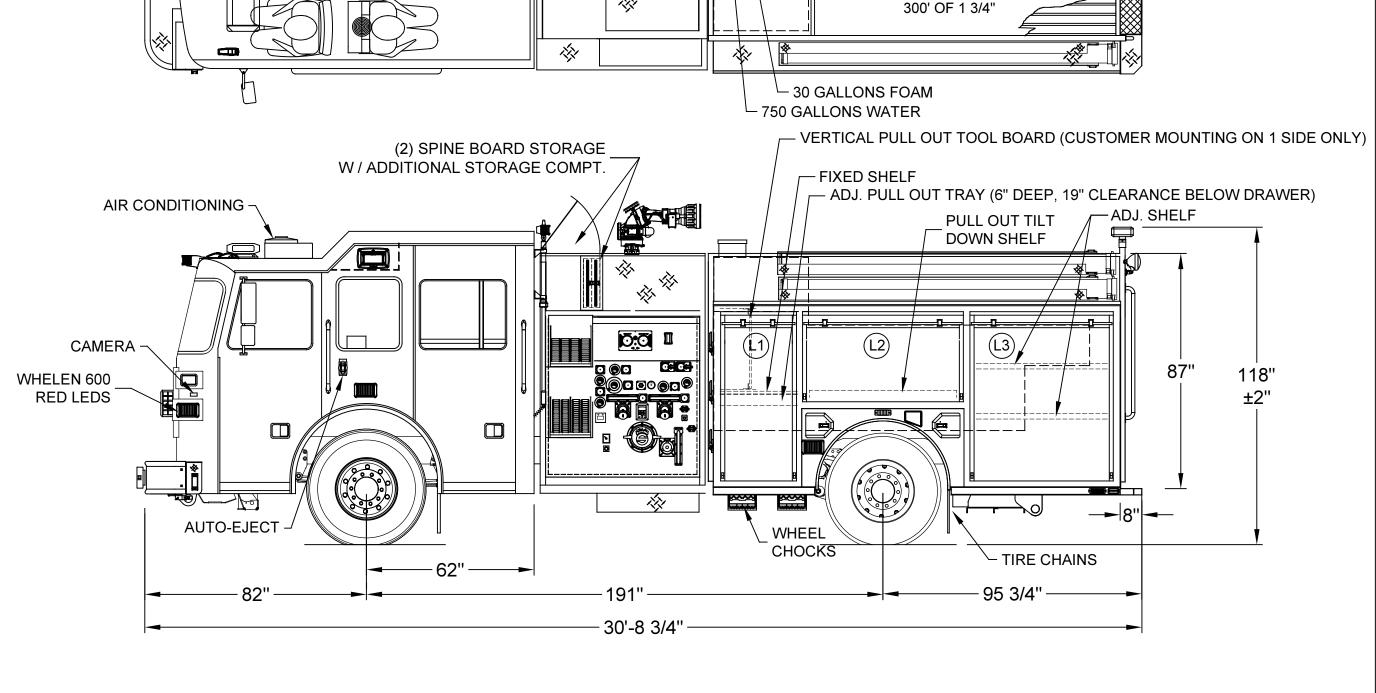

|       | LEFT SIDE COMPARTMENTS |                    |                                |            |
|-------|------------------------|--------------------|--------------------------------|------------|
| COMPT | DOORS                  | OPENING DIMENSIONS | INSIDE DIMENSIONS              | VOLUME     |
|       |                        |                    |                                |            |
| L1    | ROLL-UP                | 25"w X 56 7/8"h    | 31"w X 66"h X 27 1/4"d         | 32 CU. FT. |
| L2    | ROLL-UP                | 57"w X 27 5/8"h    | 61 1/2"w X 36 3/4"h X 27 1/4"d | 35 CU. FT. |
| L3    | ROLL-UP                | 50"w X 56 7/8"h    | 53 1/2"w X 66"h X 27 1/4"d     | 55 CU. FT. |

| RIGHT SIDE COMPARTMENTS |         |                    |                                |            |
|-------------------------|---------|--------------------|--------------------------------|------------|
| COMPT                   | DOORS   | OPENING DIMENSIONS | INSIDE DIMENSIONS              | VOLUME     |
|                         |         |                    |                                |            |
| R1                      | ROLL-UP | 25"w X 50 7/8"h    | 31"w X 60"h X 27 1/4"d         | 29 CU. FT. |
| R2                      | ROLL-UP | 57"w X 21 5/8"h    | 61 1/2"w X 30 3/4"h X 27 1/4"d | 29 CU. FT. |
| R3                      | ROLL-UP | 50"w X 50 7/8"h    | 53 1/2"w X 60"h X 27 1/4"d     | 50 CU. FT. |

<u>-150 1/2"</u> 113"

1200' OF 4"

600' OF 2 1/2"

200' OF 2 1/2"

STINGER DECKGUN & EXTEND-A-GUN

RUNNING BOARD HOSE TROUGHS

**a a** 

| DIMENSIONS SHOWN ON THIS DRAWING ARE      |
|-------------------------------------------|
| APPROXIMATE AND ARE SUBJECT TO MINOR      |
| DEVIATIONS DURING CONSTRUCTION.           |
| IN THE EVENT OF A DISCREPANCY BETWEEN THE |
| SUTPHEN SPECIFICATIONS AND DRAWING, THE   |
| SUTPHEN SPECIFICATIONS SHALL PREVAIL.     |
|                                           |