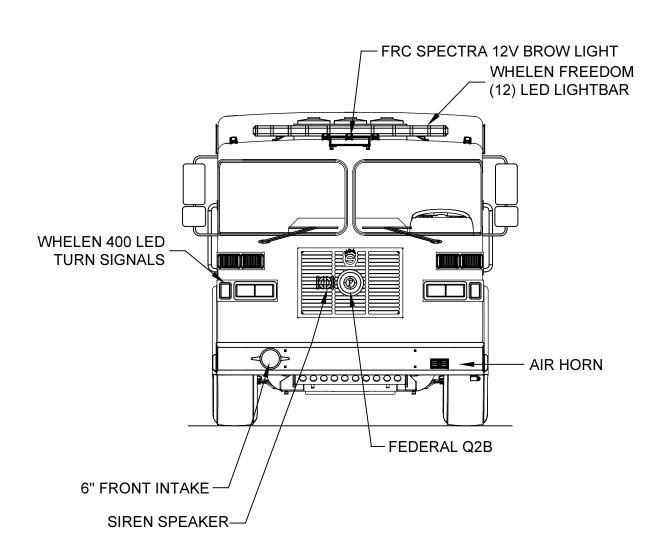

- FRC SPECTRA TELELIGHTS

/- INTERIOR CREW HANDRAILS

- RAISED ROOF STORAGE

12'-4"

±2"

13°

- PS TANK LEVEL

3" DECK GUN DISCHARGE W / ELKHART 8297