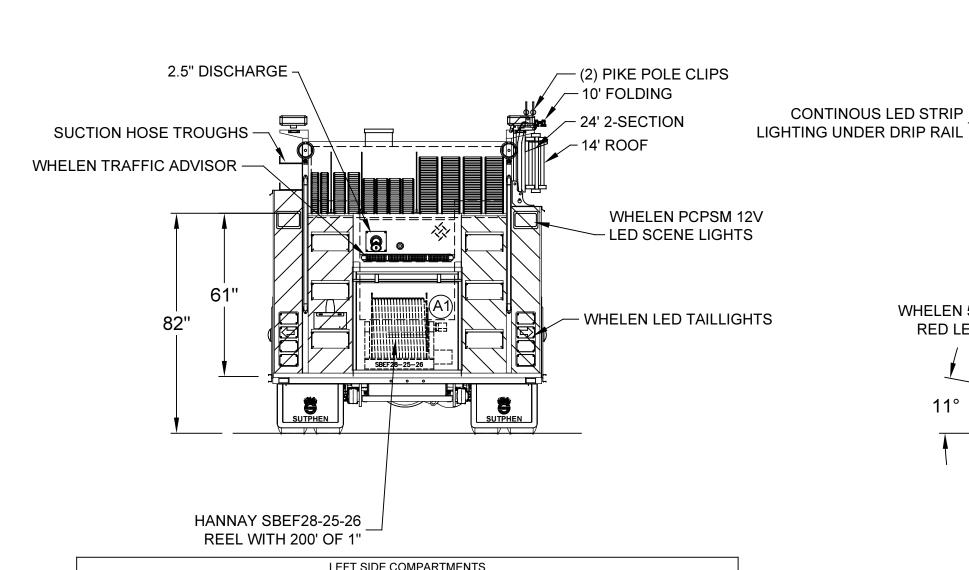

| REAR STEP COMPARTMENT |                                                |                 |                    |        |            |
|-----------------------|------------------------------------------------|-----------------|--------------------|--------|------------|
| COMPT                 | MPT DOORS OPENING DIMENSIONS INSIDE DIMENSIONS |                 |                    | VOLUME |            |
| A1                    | ROLL-UP                                        | 37 1/2"w X 31"h | 40"h X 40"w X 30"d |        | 27 CU. FT. |
|                       | •                                              |                 |                    | TOTAL: | 257 CU.FT. |