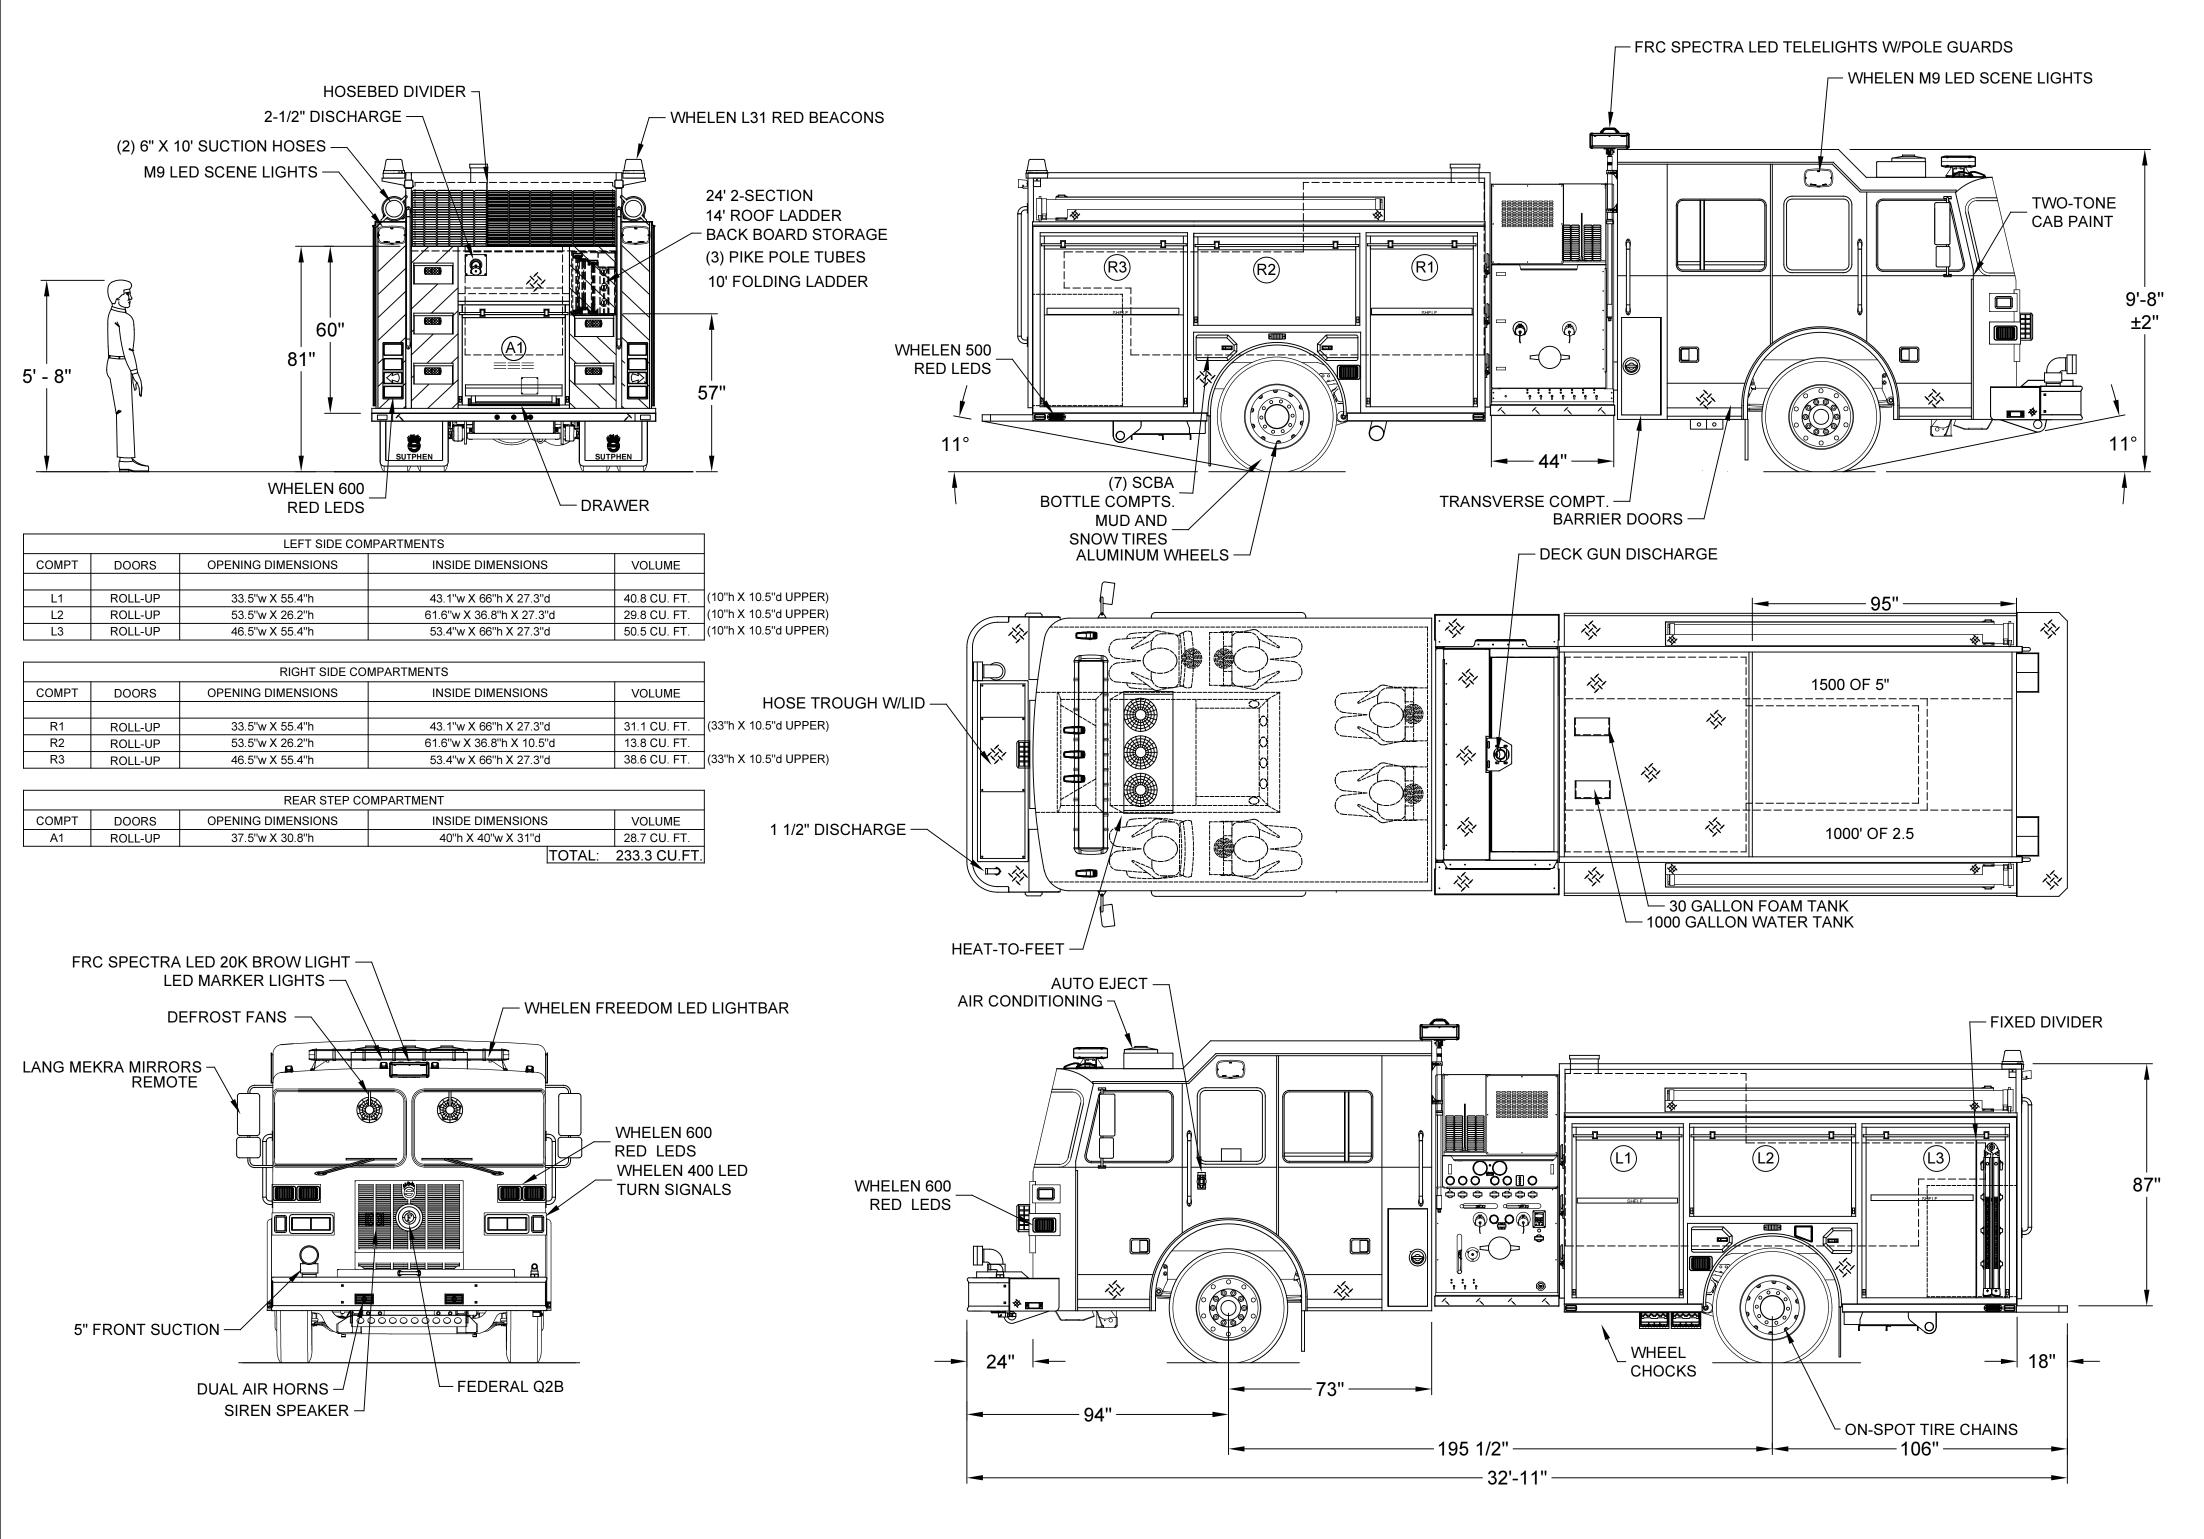

| DIMENSIONS SHOWN ON THIS DRAWING ARE<br>APPROXIMATE AND ARE SUBJECT TO MINOR<br>DEVIATIONS DURING CONSTRUCTION.               |           | CUSTOMER APPROVAL | _    |                                                                                                                                            |              |      | DRAWN BY:<br>FAULKNER    |                                                                            |
|-------------------------------------------------------------------------------------------------------------------------------|-----------|-------------------|------|--------------------------------------------------------------------------------------------------------------------------------------------|--------------|------|--------------------------|----------------------------------------------------------------------------|
| IN THE EVENT OF A DISCREPANCY BETWEEN THE<br>SUTPHEN SPECIFICATIONS AND DRAWING, THE<br>SUTPHEN SPECIFICATIONS SHALL PREVAIL. | NAME:     |                   | _    | _                                                                                                                                          | _            |      | DATE:<br>5/15/17         | HS-6076 DEMO 436 (NORTHEAST DEMO)<br>DUBLIN, OHIO                          |
| DRAWING IS FOR REFERENCE ONLY. SOME ITEMS<br>PROPOSED MAY NOT BE SHOWN OR NOTED.                                              | <br>DATE: |                   | REV. | DESCRIPTION<br>THIS PRINT IS PROVIDED ON A RESTRICTED BASIS AND IS NOT TO BE USED IN ANY WAY DETRIMENTAL TO THE INTEREST OF SUTPHEN CORPOR | BY<br>ATION. | DATE | MFG. FACILITY:<br>DUBLIN | CUSTOM PUMPER - S2 BODY (STAINLESS BODY AND SUBFRAME)<br>DWG. NO.: HS-6076 |